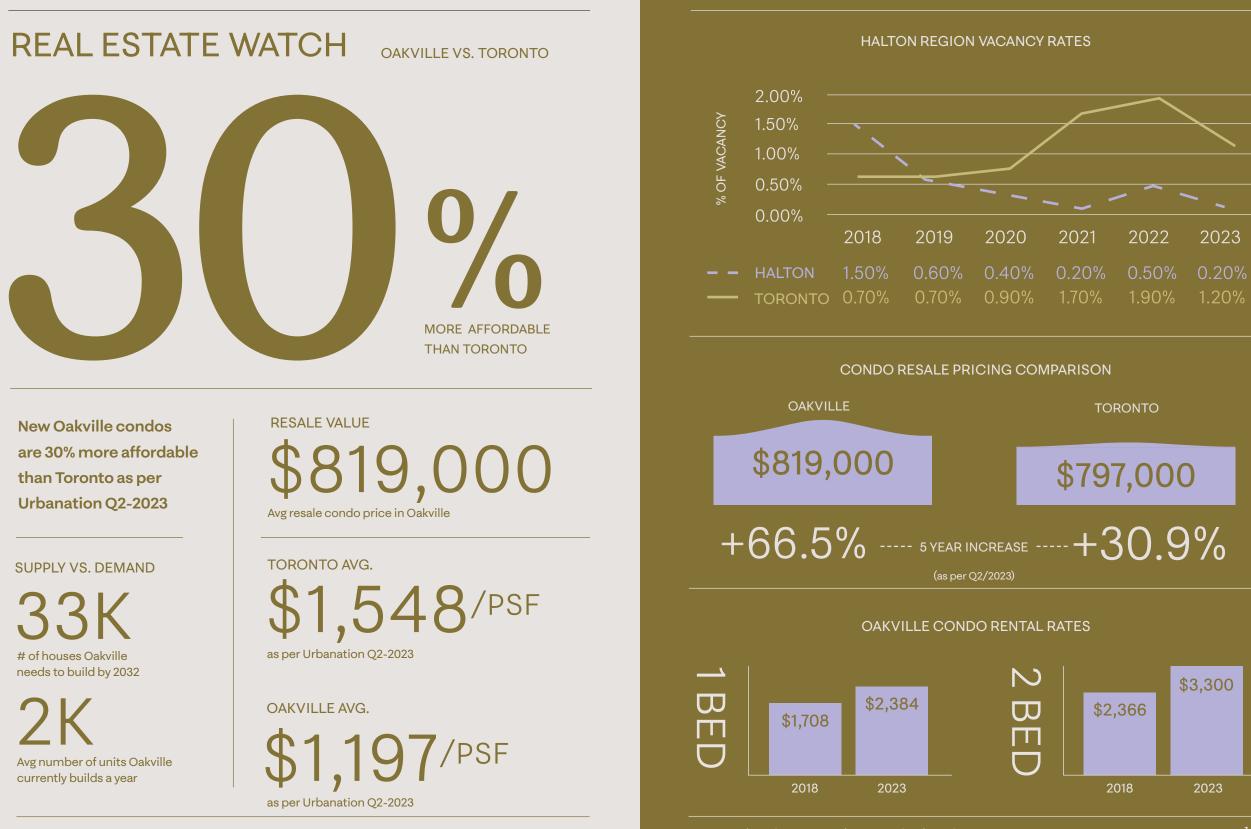

### WHERE HIGH DEMAND MEETS LOW SUPPLY

ClockWork 3 is perfectly situated in the GTA's fastest growing and selling community, making it an enduring investment opportunity, one that has similar value to the Toronto market.