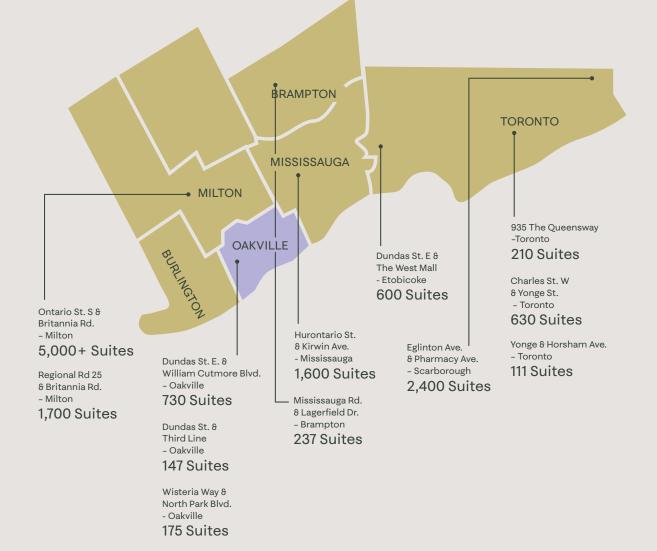

### WHERE HIGH DEMAND MEETS LOW SUPPLY

ClockWork 3 is perfectly situated in the GTA's fastest growing and selling community, making it an enduring investment opportunity, one that has similar value to the Toronto market.

### PREMIERE NORTH OAKVILLE LOCATION

ClockWork 3 is part of an emerging community in Oakville, providing an exclusive opportunity to become a part of its residential landscape right from its inception. Experience an unparalleled balance of work, life, and play, with some of the province's premiere urban amenities, convenient connectivity to major highways and city centres, and immediate access to pristine natural areas.