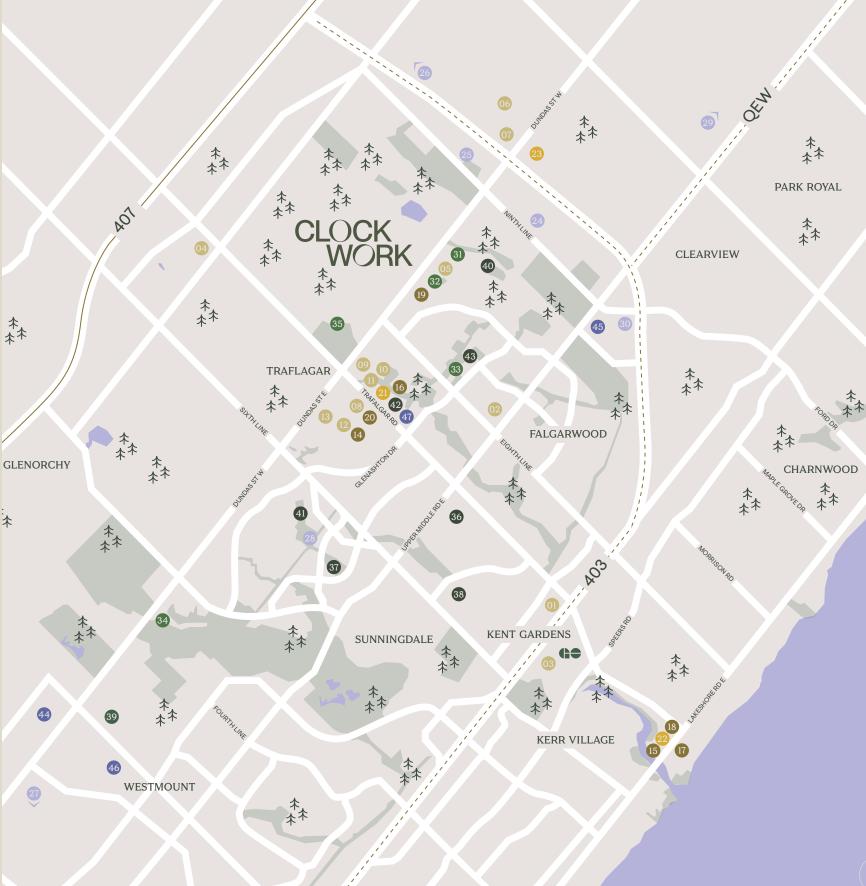

### ACCESS IN EXCESS

#### SHOP

- 01 Oakville Place 240 Leighland Ave
- 02 Upper Oakville Shopping Centre 1011 Upper Middle Rd E
- 03 Trafalgar Village 125 Cross Ave
- 04 Ren's Pet Depot 4002 Trafalgar Rd
- 05 Shoppers Drug Mart 2525 Prince Michael Dr
- 06 Costco 3180 Laird Rd
- 07 Chapters 3050 Vega Blvd
- 08 LCBO 251 Oak Walk Dr
- 09 The Market by Longo's 338 Dundas St E
- 10 Canadian Tire 400 Dundas St E
- 11 Winners/Homesense 2431 Trafalgar Rd
- 12 Walmart 234 Hays Blvd
- 13Real Canadian Superstore201 Oak Park Blvd

#### DINE

- 14 The Pipes and Taps Pub
  231 Oak Park Blvd
  15 Piano Piano
- 120 Thomas St 16 Spoon & Fork
- 2345 Trafalgar Road
- 17 7 Enoteca 216 Lakeshare Rd E
- 18 Pilot Coffee 251 Lakeshore Rd E
- 19 Starbucks 2509 Prince Michael Dr
- 20 State & Main 301 Hays Blvd

#### STRETCH

- 21 Goodlife2395 Trafalgar Rd22 SpinCo
- 229 Lakeshore Rd E 23 Inye Yoga
- 2640 Bristol Circ

| * *                   | <b>GO</b>              | 407       |
|-----------------------|------------------------|-----------|
| Parks &<br>Greenspace | Oakville<br>GO Station | QEW / 403 |

#### ENTERTAINMENT

- 24 5 Drive-In Theatres 2332 Ninth Line
- 25 Ninth Line Sports Park 3115 Ninth Line
- 26 Mattamy Sports Park 5320 Ninth Line
- 27 Bronte Creek Disc Golf Course 1219 Burloak Dr
- 28 River Oaks Park Multi-Lined Pickleball and Tennis Court 2400 Sixth Line
- 29 Cineplex
  2081 Winston Park Dr
  30 Joshua Creek Arena
- 1663 North Service Rd E

#### TREK

- **31 Joshua's Creek Trail** Dundas St E
- 32 Cragleith Park 1326 Craigleith Rd
- 33 Glenashton Park 1051 Glenashton Dr
- Lion's Valley Park
  1227 Lions Valley Park Rd
  Buttonbush Woods Park

#### LEARN

- 36 Sheridan College
  (Trafalgar Road Campus)
  1430 Trafalgar Rd
  37 River Oaks Public School
- 2173 Munn's Ave 38 White Oaks Secondary School
- 1330 Montelair Dr39 Forest Trail Public School1406 Pine Glen Rd
- 40 Joshua Creek Public School 1450 Arrowhead Rd
- 41 Holy Trinity Catholic Secondary School 2420 Sixth Line
  - 42 Trafalgar Ridge Montessori School 2379 Trafalgar Rd
  - 43 Iroquois Ridge High School 1123 Glenashton Dr

#### CARE

- 44 Oakville Trafalgar Memorial Hospital 3001 Hospital Gate
- 45 Joshua Creek Medical 1915 Ironoak Wy
- 46 Kingridge Medical Clinic & Walk In 2015 Kingridge Dr
- 47 Glenashton Medical Clinic 333 Glenashton Dr