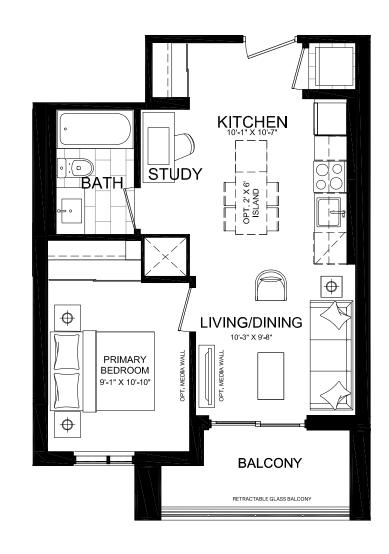

# SUITE C3B1 | C3C1

Interior: 483 S.F. | Exterior: 0-288 S.F. | Total: 483-771 S.F. C3B1: Floors 1 & 7 (10' ceilings) | C3C1: Floors 2-6 (9' ceilings)

20

19