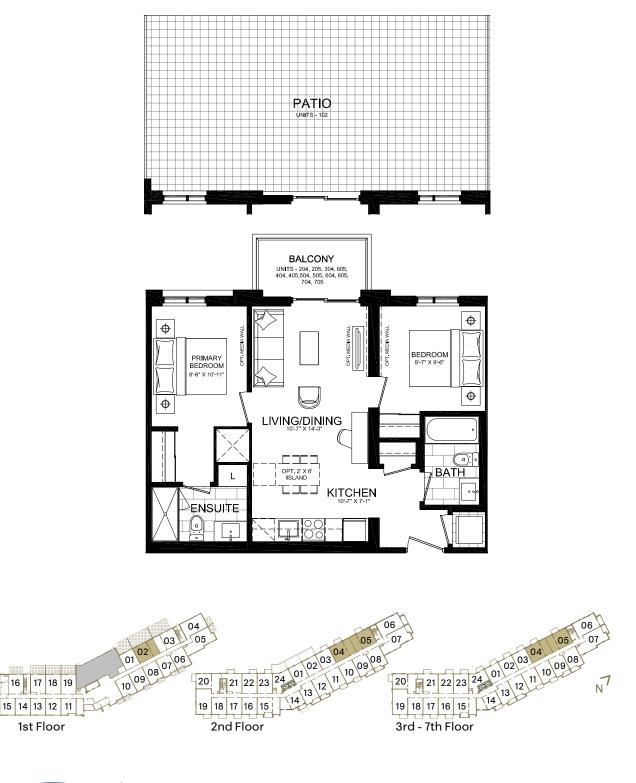

# SUITE C3B1 | C3C1

Interior: 483 S.F. | Exterior: 0-288 S.F. | Total: 483-771 S.F. C3B1: Floors 1 & 7 (10' ceilings) | C3C1: Floors 2-6 (9' ceilings)

20

19