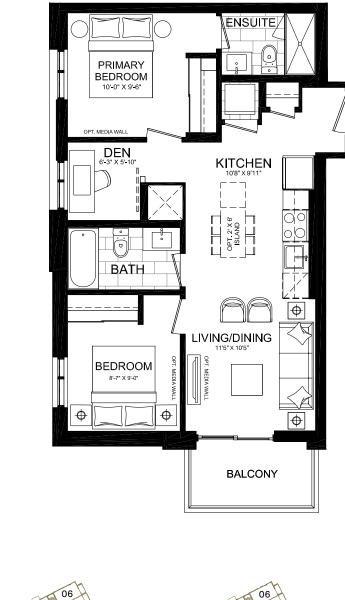

## SUITE C3D1 | C3E1

Interior: 529 S.F. | Exterior: 55 S.F. | Total: 584 S.F. C3E1: Floor 7 (10' ceilings) | C3D1: Floors 2-6 (9' ceilings)