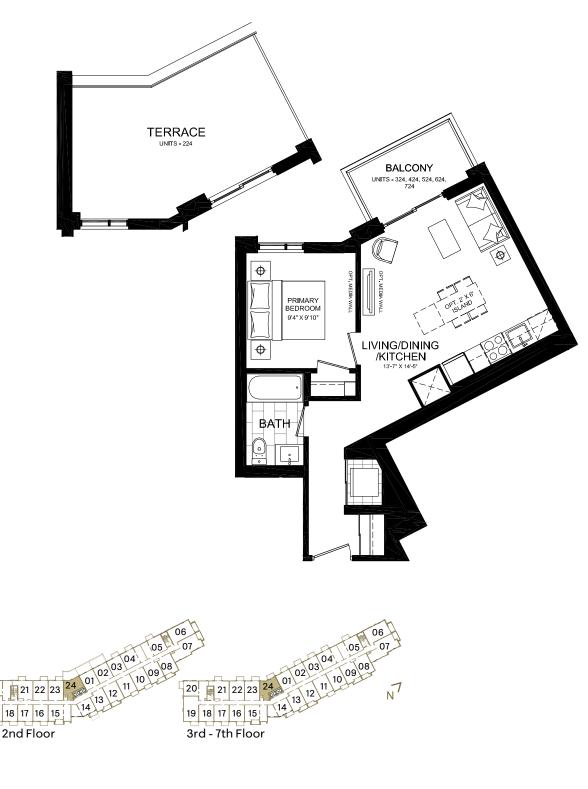

# SUITE C3K1 | C3L1

Interior: 571 S.F. | Exterior: 48-239 S.F. | Total: 619-810 S.F. C3K1: Floors 1 & 7 (10' ceilings) | C3L1: Floors 2-6 (9' ceilings)

06 01 02 03 04 10 09 08 09 08 09 08 09 08 01 09 08 01 02 03 04 07 01 02 10 09 08 07 06  $_{\rm N}^{-7}$ 21 22 23 24 21 22 23 24 16 17 18 19 20 20 12 15 14 13 12 11 19 18 17 16 15 19 18 17 16 15 1st Floor 2nd Floor 3rd - 7th Floor