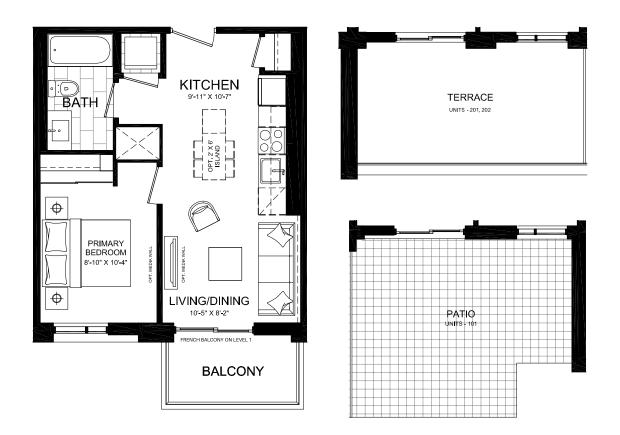

# SUITE C3K1 | C3L1

Interior: 571 S.F. | Exterior: 48-239 S.F. | Total: 619-810 S.F. C3K1: Floors 1 & 7 (10' ceilings) | C3L1: Floors 2-6 (9' ceilings)

06 01 02 03 04 10 09 08 09 08 09 08 09 08 01 09 08 01 02 03 04 07 01 02 10 09 08 07 06  $_{\rm N}^{-7}$ 21 22 23 24 21 22 23 24 16 17 18 19 20 20 12 15 14 13 12 11 19 18 17 16 15 19 18 17 16 15 1st Floor 2nd Floor 3rd - 7th Floor