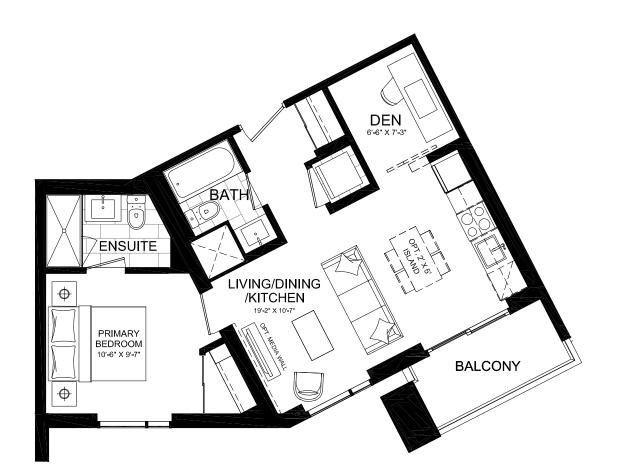

## SUITE C3D1 | C3E1

Interior: 529 S.F. | Exterior: 55 S.F. | Total: 584 S.F. C3E1: Floor 7 (10' ceilings) | C3D1: Floors 2-6 (9' ceilings)