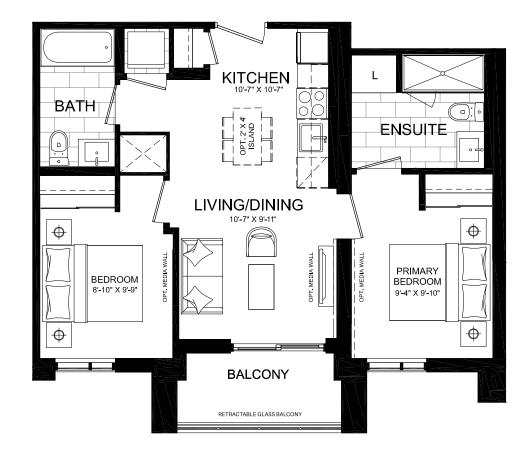

# SUITE C3B1 | C3C1

Interior: 483 S.F. | Exterior: 0-288 S.F. | Total: 483-771 S.F. C3B1: Floors 1 & 7 (10' ceilings) | C3C1: Floors 2-6 (9' ceilings)

20

19