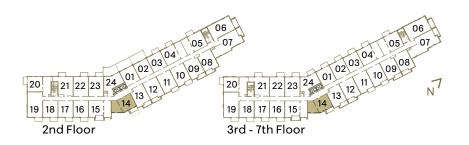

# SUITE C3K1 | C3L1

Interior: 571 S.F. | Exterior: 48-239 S.F. | Total: 619-810 S.F. C3K1: Floors 1 & 7 (10' ceilings) | C3L1: Floors 2-6 (9' ceilings)

06 01 02 03 04 10 09 08 09 08 09 08 09 08 01 09 08 01 02 03 04 07 01 02 10 09 08 07 06  $_{\rm N}^{-7}$ 21 22 23 24 21 22 23 24 16 17 18 19 20 20 12 15 14 13 12 11 19 18 17 16 15 19 18 17 16 15 1st Floor 2nd Floor 3rd - 7th Floor