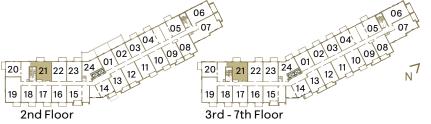

# SUITE C3K1 | C3L1

Interior: 571 S.F. | Exterior: 48-239 S.F. | Total: 619-810 S.F. C3K1: Floors 1 & 7 (10' ceilings) | C3L1: Floors 2-6 (9' ceilings)

06 01 02 03 04 10 09 08 09 08 09 08 09 08 01 09 08 01 02 03 04 07 01 02 10 09 08 07 06  $_{\rm N}^{-7}$ 21 22 23 24 21 22 23 24 16 17 18 19 20 20 12 15 14 13 12 11 19 18 17 16 15 19 18 17 16 15 1st Floor 2nd Floor 3rd - 7th Floor