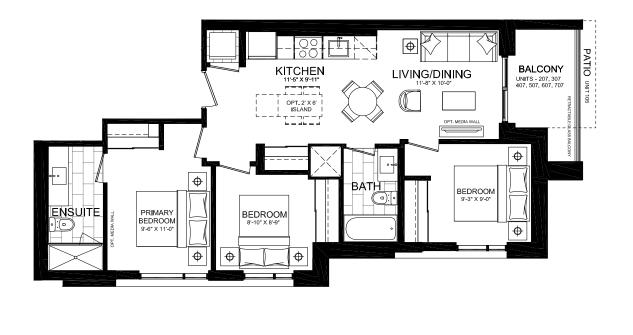

#### SUITE C3J1

Interior: 566 S.F. | Exterior: 237 S.F. | Total: 803 S.F.

1st Floor