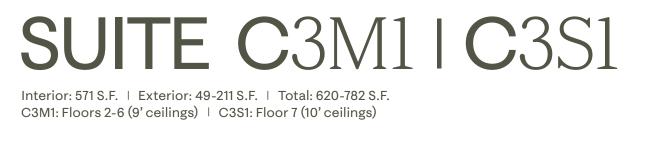

# SUITE C3K1 | C3L1

Interior: 571 S.F. | Exterior: 48-239 S.F. | Total: 619-810 S.F. C3K1: Floors 1 & 7 (10' ceilings) | C3L1: Floors 2-6 (9' ceilings)

06 01 02 03 04 10 09 08 09 08 09 08 09 08 01 09 08 01 02 03 04 07 01 02 10 09 08 07 06  $_{\rm N}^{-7}$ 21 22 23 24 21 22 23 24 16 17 18 19 20 20 12 15 14 13 12 11 19 18 17 16 15 19 18 17 16 15 1st Floor 2nd Floor 3rd - 7th Floor