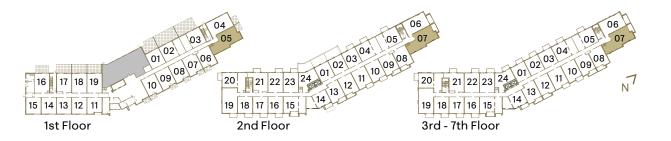

# SUITE C3K1 | C3L1

Interior: 571 S.F. | Exterior: 48-239 S.F. | Total: 619-810 S.F. C3K1: Floors 1 & 7 (10' ceilings) | C3L1: Floors 2-6 (9' ceilings)

06 01 02 03 04 10 09 08 09 08 09 08 09 08 01 09 08 01 02 03 04 07 01 02 10 09 08 07 06  $_{\rm N}^{-7}$ 21 22 23 24 21 22 23 24 16 17 18 19 20 20 12 15 14 13 12 11 19 18 17 16 15 19 18 17 16 15 1st Floor 2nd Floor 3rd - 7th Floor