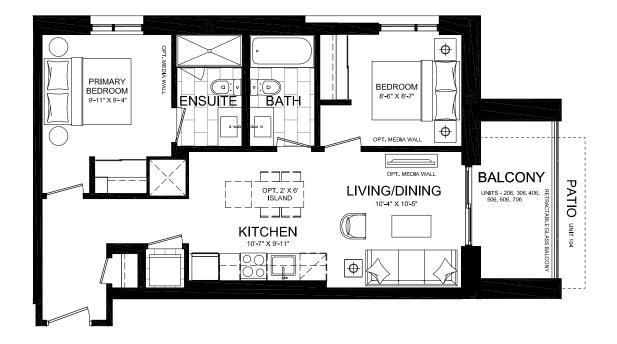

## SUITE C3O1 | C3P1

Interior: 614 S.F. | Exterior: 49 S.F. | Total: 663 S.F. C3O1: Floors 2-6 (9' ceilings) | C3P1: Floor 7 (10' ceilings)

# SUITE C3Q1 | C3R1

Interior: 616 S.F. | Exterior: 47 S.F. | Total: 663 S.F. C3Q1: Floors 2-6 (9' ceilings) | C3R1: Floor 7 (10' ceilings)