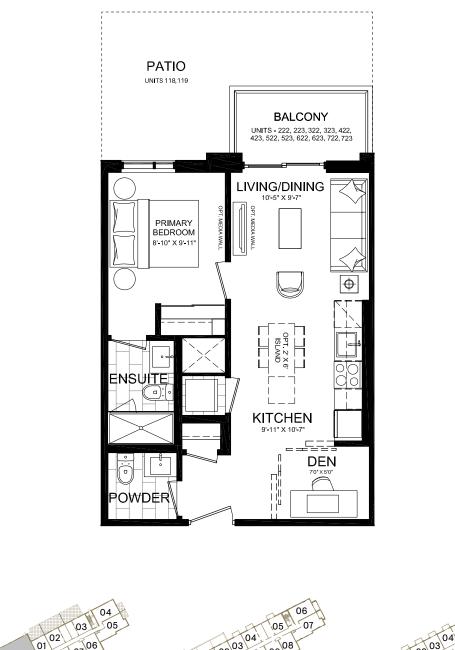

### SUITE C3C2 | C3D2

Interior: 725 S.F. | Exterior: 49-490 S.F. | Total: 774-1215 S.F. C3C2: Floors 1 & 7 (10' ceilings) | C3D2: Floors 2-6 (9' ceilings)