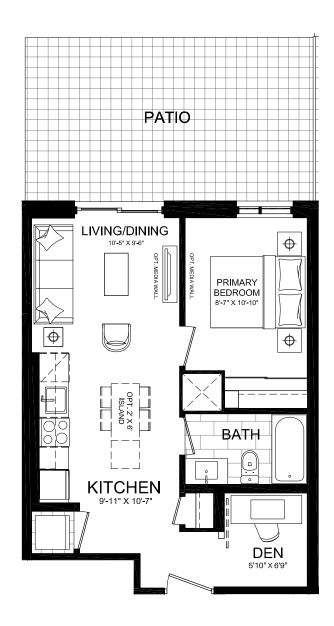

#### SUITE C3J1

Interior: 566 S.F. | Exterior: 237 S.F. | Total: 803 S.F.

1st Floor