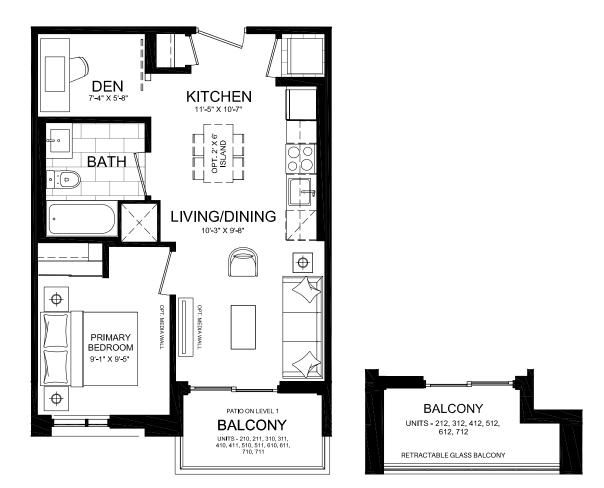

## SUITE C3D1 | C3E1

Interior: 529 S.F. | Exterior: 55 S.F. | Total: 584 S.F. C3E1: Floor 7 (10' ceilings) | C3D1: Floors 2-6 (9' ceilings)