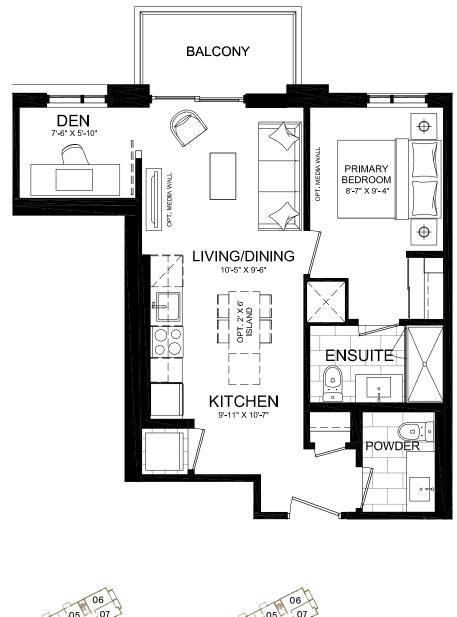

### SUITE C3E2 | C3F2

Interior: 743 S.F. | Exterior: 66-88 S.F. | Total: 809-831 S.F. C3E2: Floors 1 & 7 (10' ceilings) | C3F2: Floors 2-6 (9' ceilings)