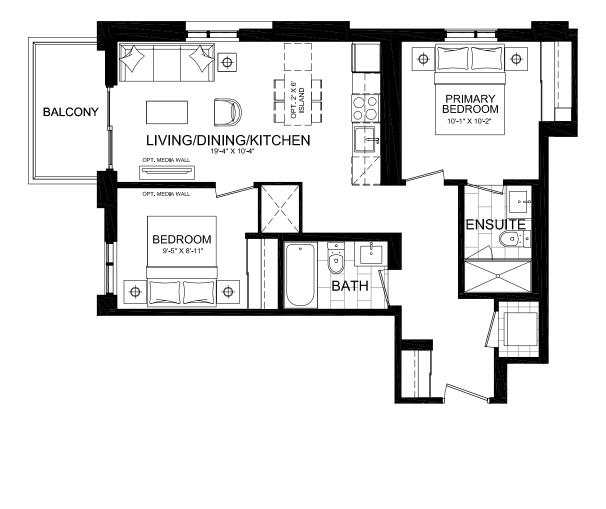

# SUITE C3K1 | C3L1

Interior: 571 S.F. | Exterior: 48-239 S.F. | Total: 619-810 S.F. C3K1: Floors 1 & 7 (10' ceilings) | C3L1: Floors 2-6 (9' ceilings)

06 01 02 03 04 10 09 08 09 08 09 08 09 08 01 09 08 01 02 03 04 07 01 02 10 09 08 07 06  $_{\rm N}^{-7}$ 21 22 23 24 21 22 23 24 16 17 18 19 20 20 12 15 14 13 12 11 19 18 17 16 15 19 18 17 16 15 1st Floor 2nd Floor 3rd - 7th Floor