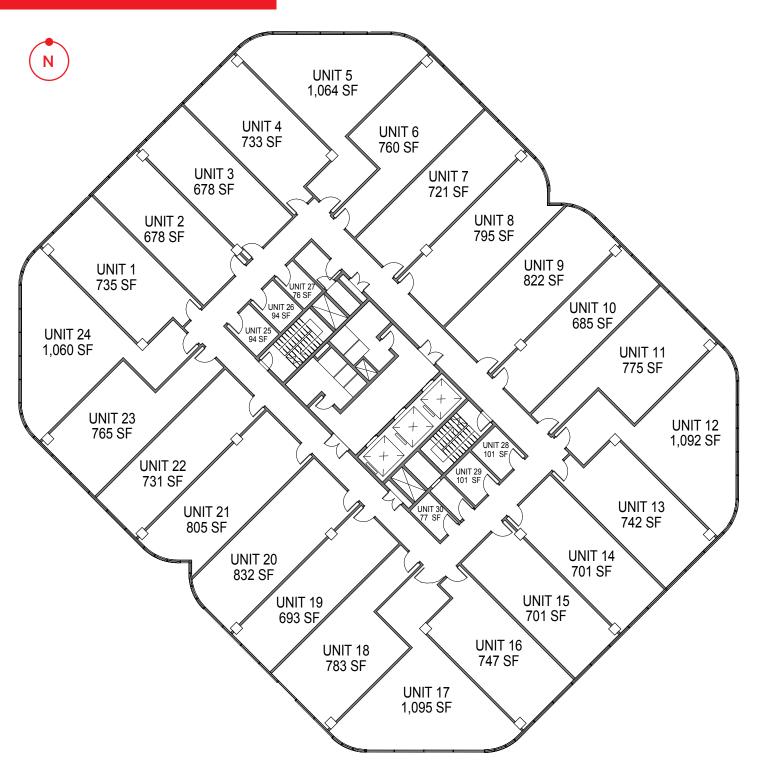

#### **DRAFT KEYPLATE**

#### LEVEL 6

#### UNIT 5 1,064 SF UNIT 4 UNIT 6 760 SF 733 SF UNIT 3 678 SF UNIT 7 721 SF UNIT 2 678 SF UNIT 8 795 SF UNIT 1 735 SF UNIT 9 822 SF UNIT 10 685 SF UNIT 24 1,060 SF UNIT 11 775 SF UNIT 23 765 SF UNIT 12 1,092 SF UNIT 22 731 SF UNIT 21 UNIT 13 805 SF 742 SF UNIT 20 832 SF UNIT 14 701 SF UNIT 19 693 SF UNIT 15 701 SF UNIT 18 783 SF UNIT 16 747 SF UNIT 17 1,095 SF

All Prices, Incentives and specifications are subject to change without notice. Exclusive Listing Brokerage Baker Real Estate Incorporated., Brokerage & CBRE Group Incorporated. Brokers Protected. Renderings are artist's concept only. E & O.E.