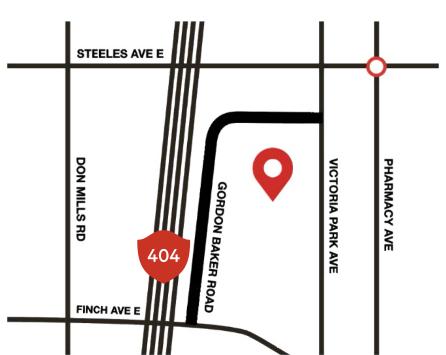

| ADDRESS               | 105 Gordon Baker Road, North York                                        |
|-----------------------|--------------------------------------------------------------------------|
| INTERSECTION          | Hwy 404 & Steeles Ave E                                                  |
| ТҮРЕ                  | Office Condos                                                            |
| STOREYS               | 8                                                                        |
| UNIT COUNT            | 157 <sup>1</sup>                                                         |
| UNIT RANGE            | Approx. 80 sq. ft. to 22,000+ sq. ft.                                    |
| MAINTENANCE FEES      | Est. \$0.51 per sq. ft.                                                  |
| PROPERTY TAXES        | Est. 1.28% of the Purchase Price                                         |
| PARKING RATIO         | 2:1000 sq. ft. <sup>2</sup>                                              |
| ANTICIPATED OCCUPANCY | Fall 2024                                                                |
| AMENITIES             | Outdoor Terraces, EV Parking,<br>Visitor Parking, Concierge, Shuttle Bus |
|                       |                                                                          |