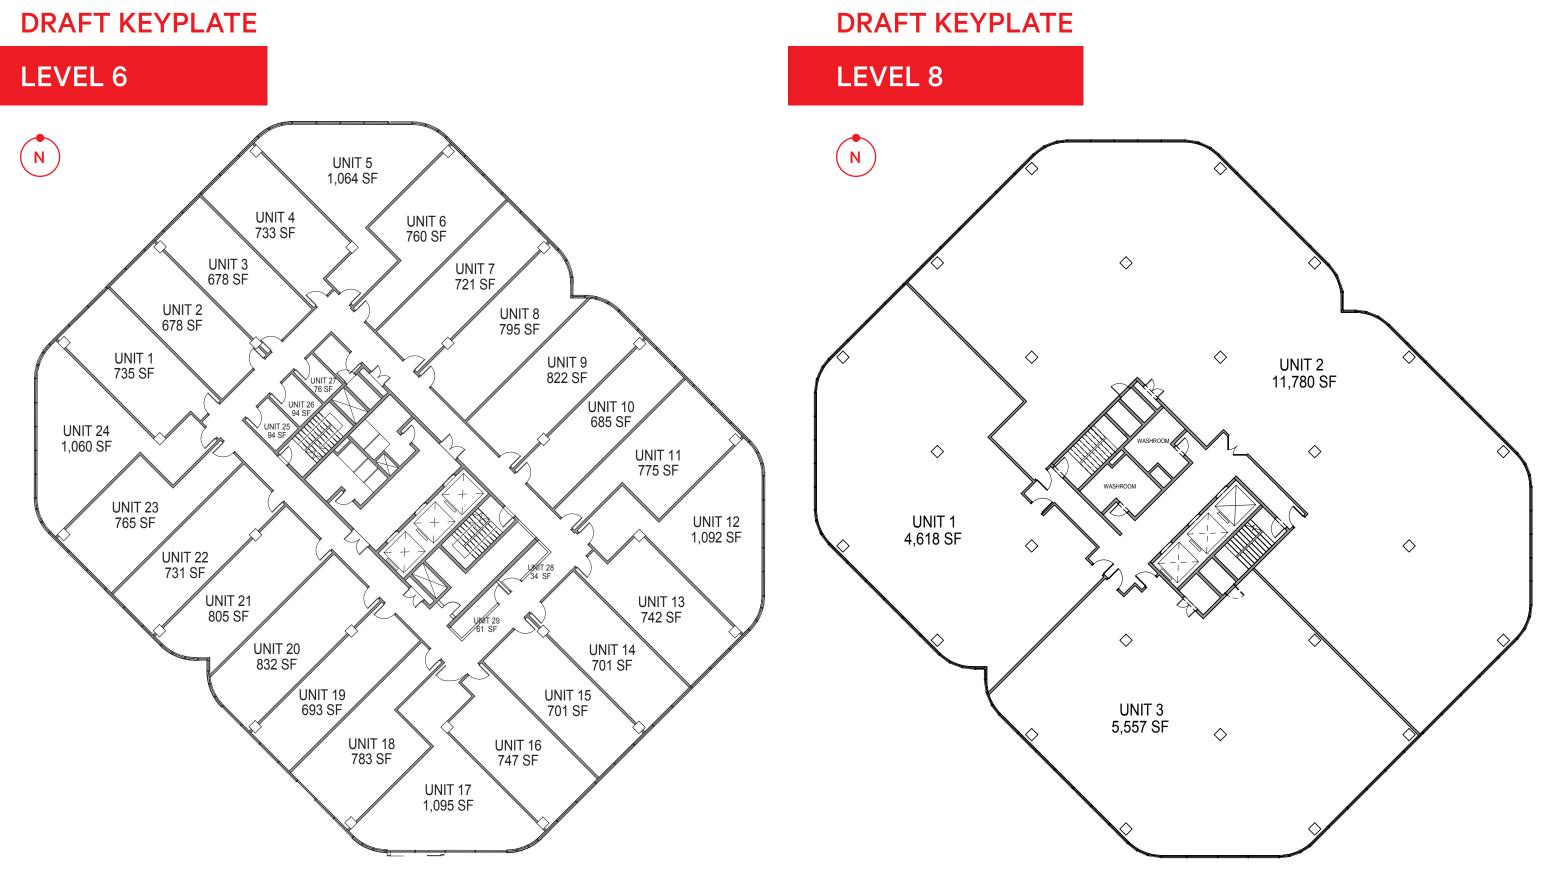

## **DRAFT KEYPLATE DRAFT KEYPLATE LEVEL 5, 7** LEVEL 4 Ν Ν UNIT 5 1,064 SF UNIT 4 733 SF $\diamond$ UNIT 2 UNIT 3 3,697 SF 678 SF UNIT 2 678 SF $\diamond$ $\diamond$ $\langle \rangle$ UNIT 1 735 SF UNIT 24 1,060 SF $\diamond$ $\diamond$ UNIT 1 5,406 SF WASHROOM UNIT 23 765 SF $\diamond$ $\diamond$ UNIT 22 731 SF UNIT 21 805 SF UNIT 3 12,427 SF $\diamond$ $\Diamond$ UNIT 20 832 SF UNIT 19 693 SF $\diamond$ UNIT 18 783 SF