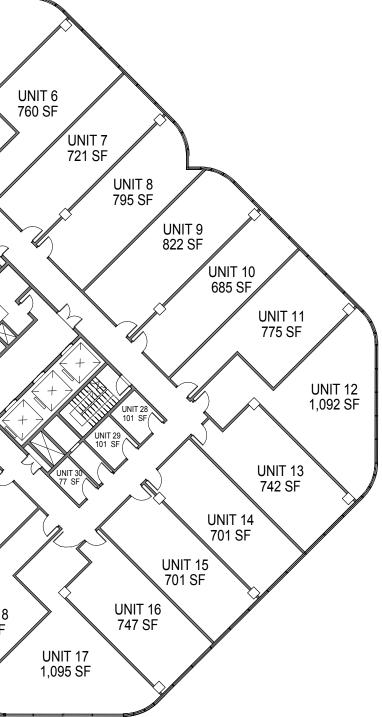

## **DRAFT KEYPLATE DRAFT KEYPLATE LEVEL 5, 7** LEVEL 4 Ν Ν UNIT 5 1,064 SF UNIT 4 733 SF $\diamond$ UNIT 2 UNIT 3 3,697 SF 678 SF UNIT 2 678 SF $\diamond$ $\diamond$ $\langle \rangle$ UNIT 1 735 SF UNIT 24 1,060 SF $\diamond$ $\diamond$ UNIT 1 5,406 SF WASHROOM UNIT 23 765 SF $\diamond$ $\diamond$ UNIT 22 731 SF UNIT 21 805 SF UNIT 3 12,427 SF $\diamond$ $\Diamond$ UNIT 20 832 SF UNIT 19 693 SF $\diamond$ UNIT 18 783 SF