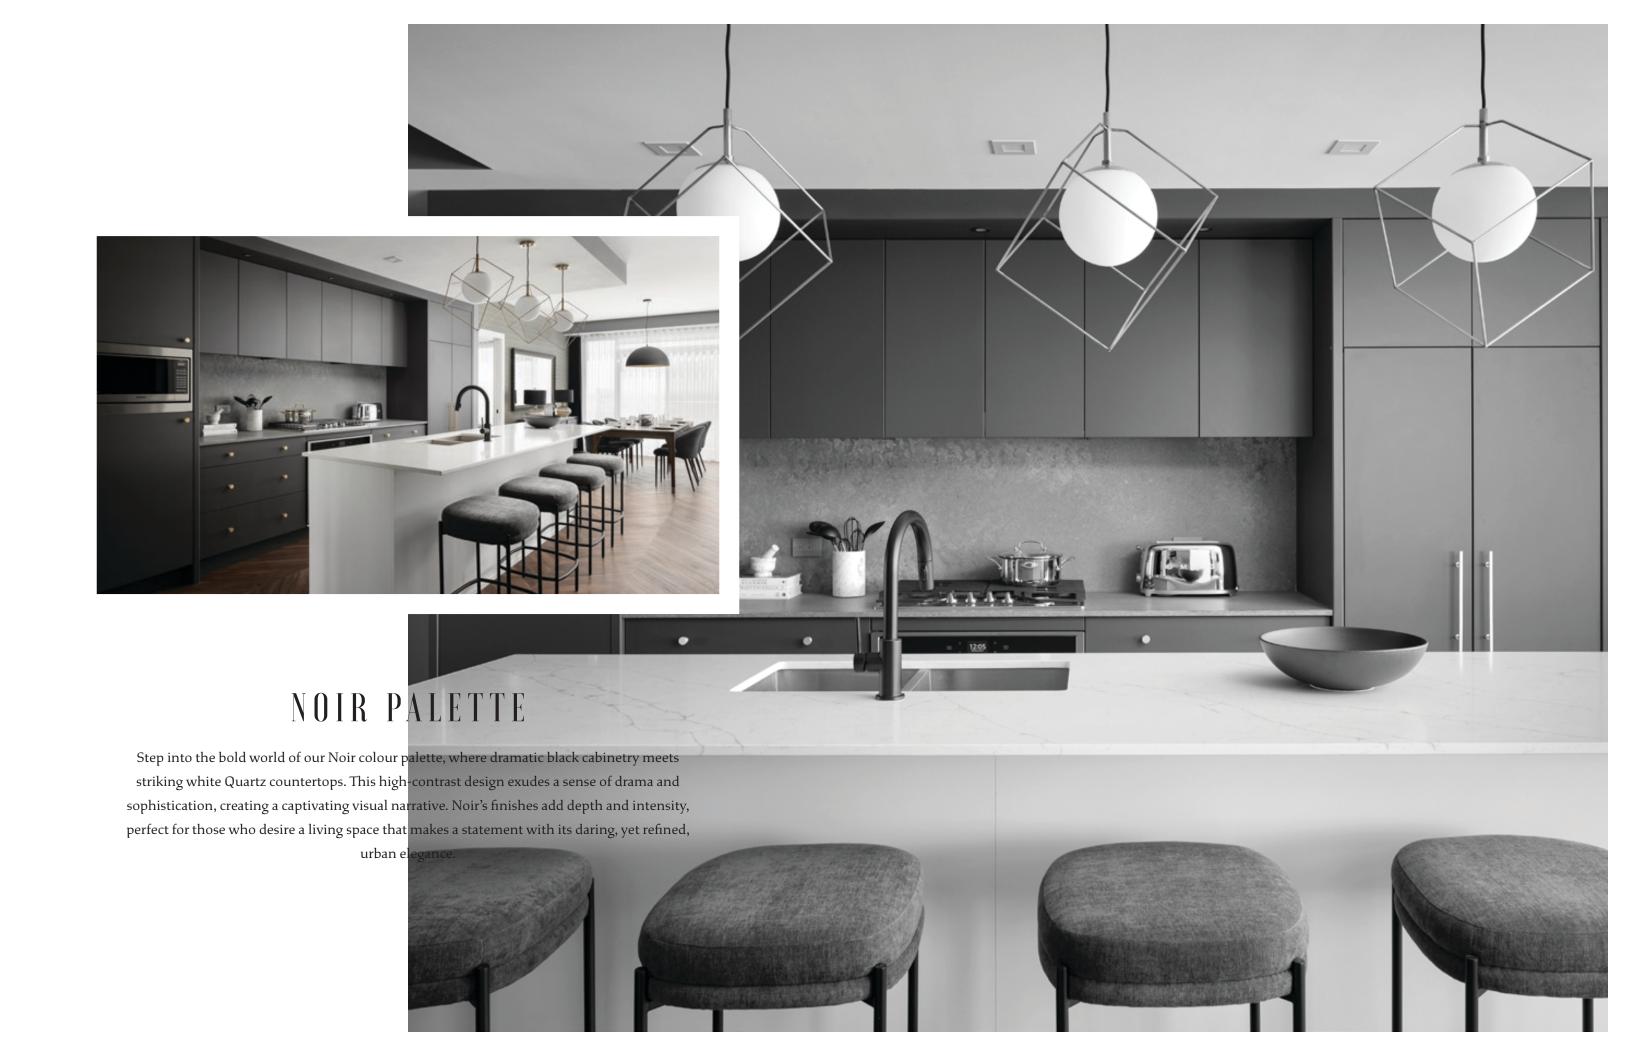

### THE SUITES

Every residence at Lincoln Tower is a masterpiece of design and comfort, with specifications that cater to a refined lifestyle. Each unit features beautifully appointed interiors, crafted by our award-winning design team, offering a selection of two timeless interior color schemes to personalize your space. 9ft ceilings throughout create a sense of openness and grandeur.

### THE SUITES

- Beautifully appointed interiors by our award-winning interior design team with a choice of 2 timeless interior colour schemes
- Approximately 9ft ceilings throughout suite (excluding dropped areas required for mechanical, plumbing and/or electrical)
- Energy efficient aluminum framed windows and oversize doors/patio sliders (as per plan)
- Air-conditioned suites with smart Universe WiFi enabled thermostat control
- In-suite technology featuring integrated wiring panel
- Smart Plug USB plug jack connection, and TV / Telephone connections in principal area
- Convenient in-suite Energy Star® front-load stacking washer and dryer centre, vented to the exterior with quick water shut off valve
- Brilliant lighting with custom made LED contemporary light fixtures and pot lights throughout
- · Smooth panel doors with levered anti-scuff door hardware
- Modern sleek line painted baseboards, door frames and casings
- Ample closet and storage shelving (as per plan)