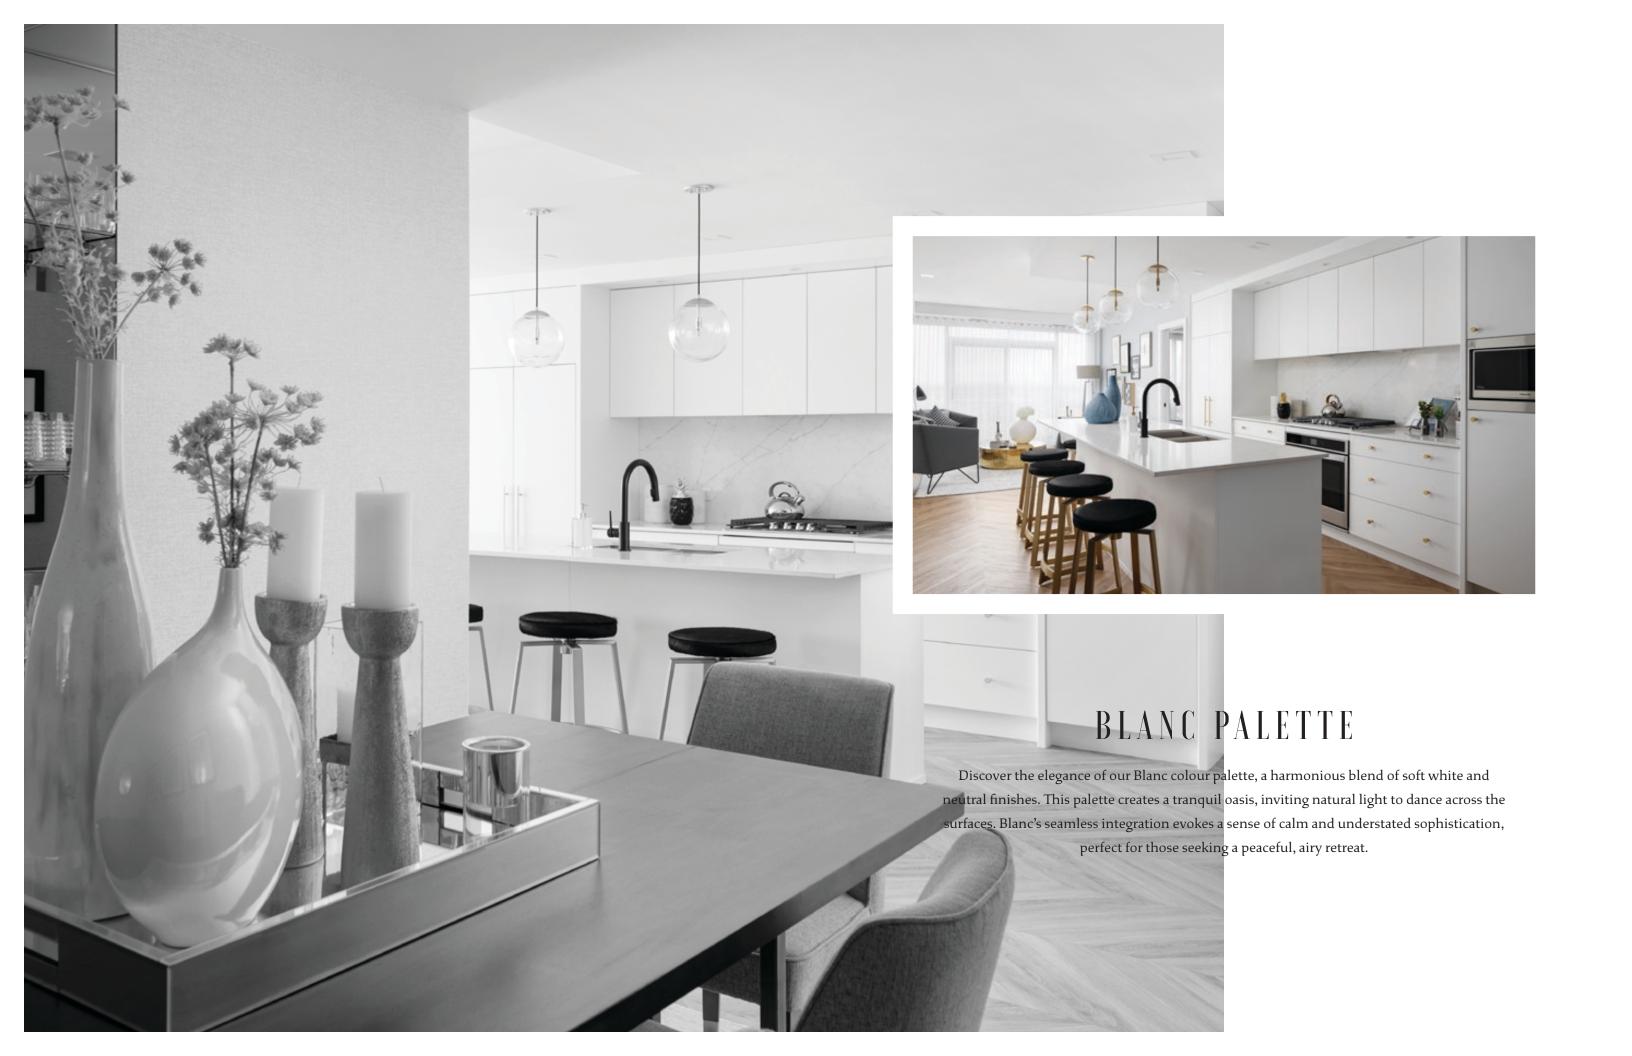

### THE SUITES

Every residence at Lincoln Tower is a masterpiece of design and comfort, with specifications that cater to a refined lifestyle. Each unit features beautifully appointed interiors, crafted by our award-winning design team, offering a selection of two timeless interior color schemes to personalize your space. 9ft ceilings throughout create a sense of openness and grandeur.

### THE SUITES

- Beautifully appointed interiors by our award-winning interior design team with a choice of 2 timeless interior colour schemes
- Approximately 9ft ceilings throughout suite (excluding dropped areas required for mechanical, plumbing and/or electrical)
- Energy efficient aluminum framed windows and oversize doors/patio sliders (as per plan)
- Air-conditioned suites with smart Universe WiFi enabled thermostat control
- In-suite technology featuring integrated wiring panel
- Smart Plug USB plug jack connection, and TV / Telephone connections in principal area
- Convenient in-suite Energy Star® front-load stacking washer and dryer centre, vented to the exterior with quick water shut off valve
- Brilliant lighting with custom made LED contemporary light fixtures and pot lights throughout
- · Smooth panel doors with levered anti-scuff door hardware
- Modern sleek line painted baseboards, door frames and casings
- Ample closet and storage shelving (as per plan)