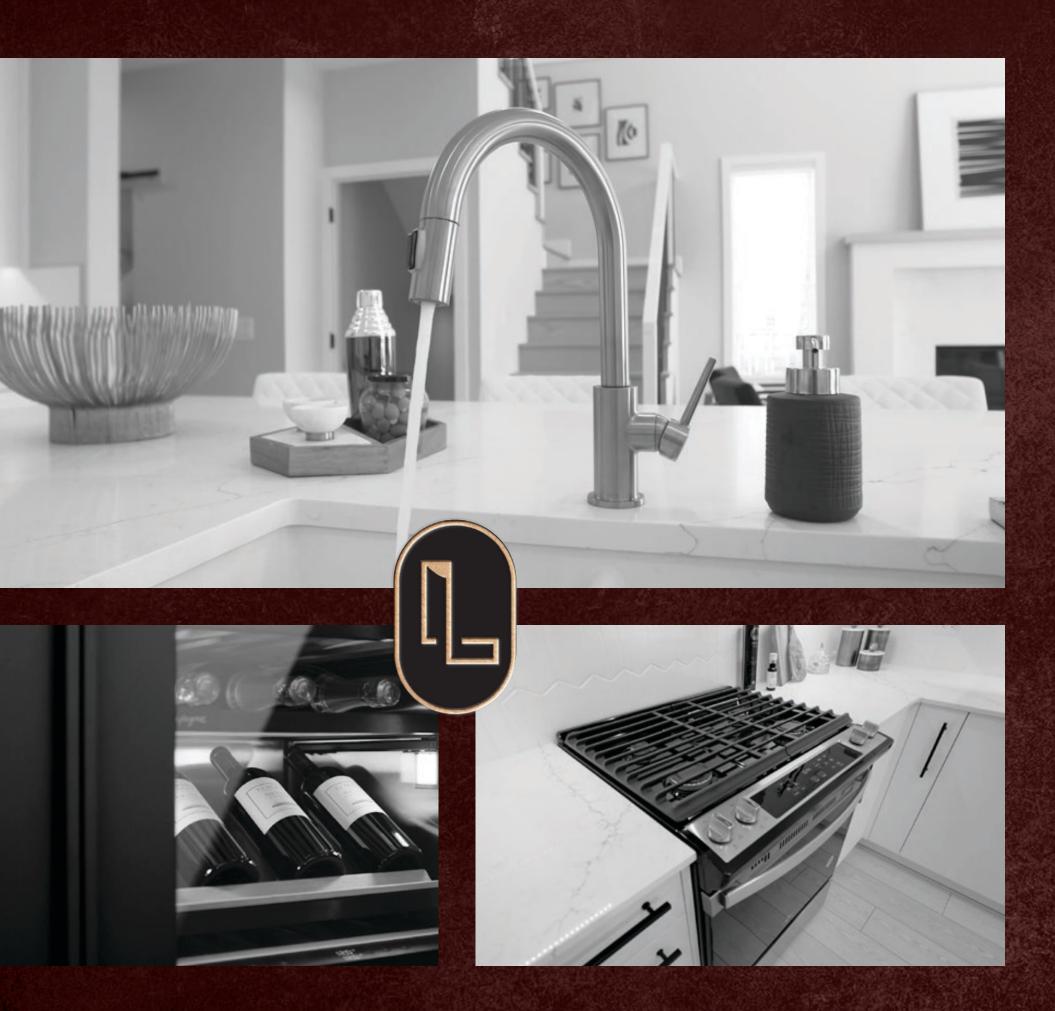

The heart of each home is the TRUspace® contemporary kitchen, complete with floor-to-ceiling ergonomic cabinetry, seamlessly blending style and functionality. The culinary experience is elevated with a premium appliance package, including an integrated paneled dishwasher and refrigerator, complemented by contemporary full-height quartz backsplashes, making each cooking and dining experience a delight.

#### THE KITCHENS

- Floor to ceiling ergonomic TRUspace® contemporary kitchen cabinetry featuring premium finishes, accented by soft close door and drawer hardware and integrated storage
- Polished hard surface quartz eased edge countertops
- Stainless steel undermount sink with industrial high arc pull out single lever faucet
- Contemporary full height quartz backsplashes
- Custom made brushed metal cabinet door hardware
- Versatile easy access cutlery drawer
- Deep drawer for pots and pan
- Appliance package including integrated paneled dishwasher & refrigerator, gas range, front-load washer & dryer (as per plan)