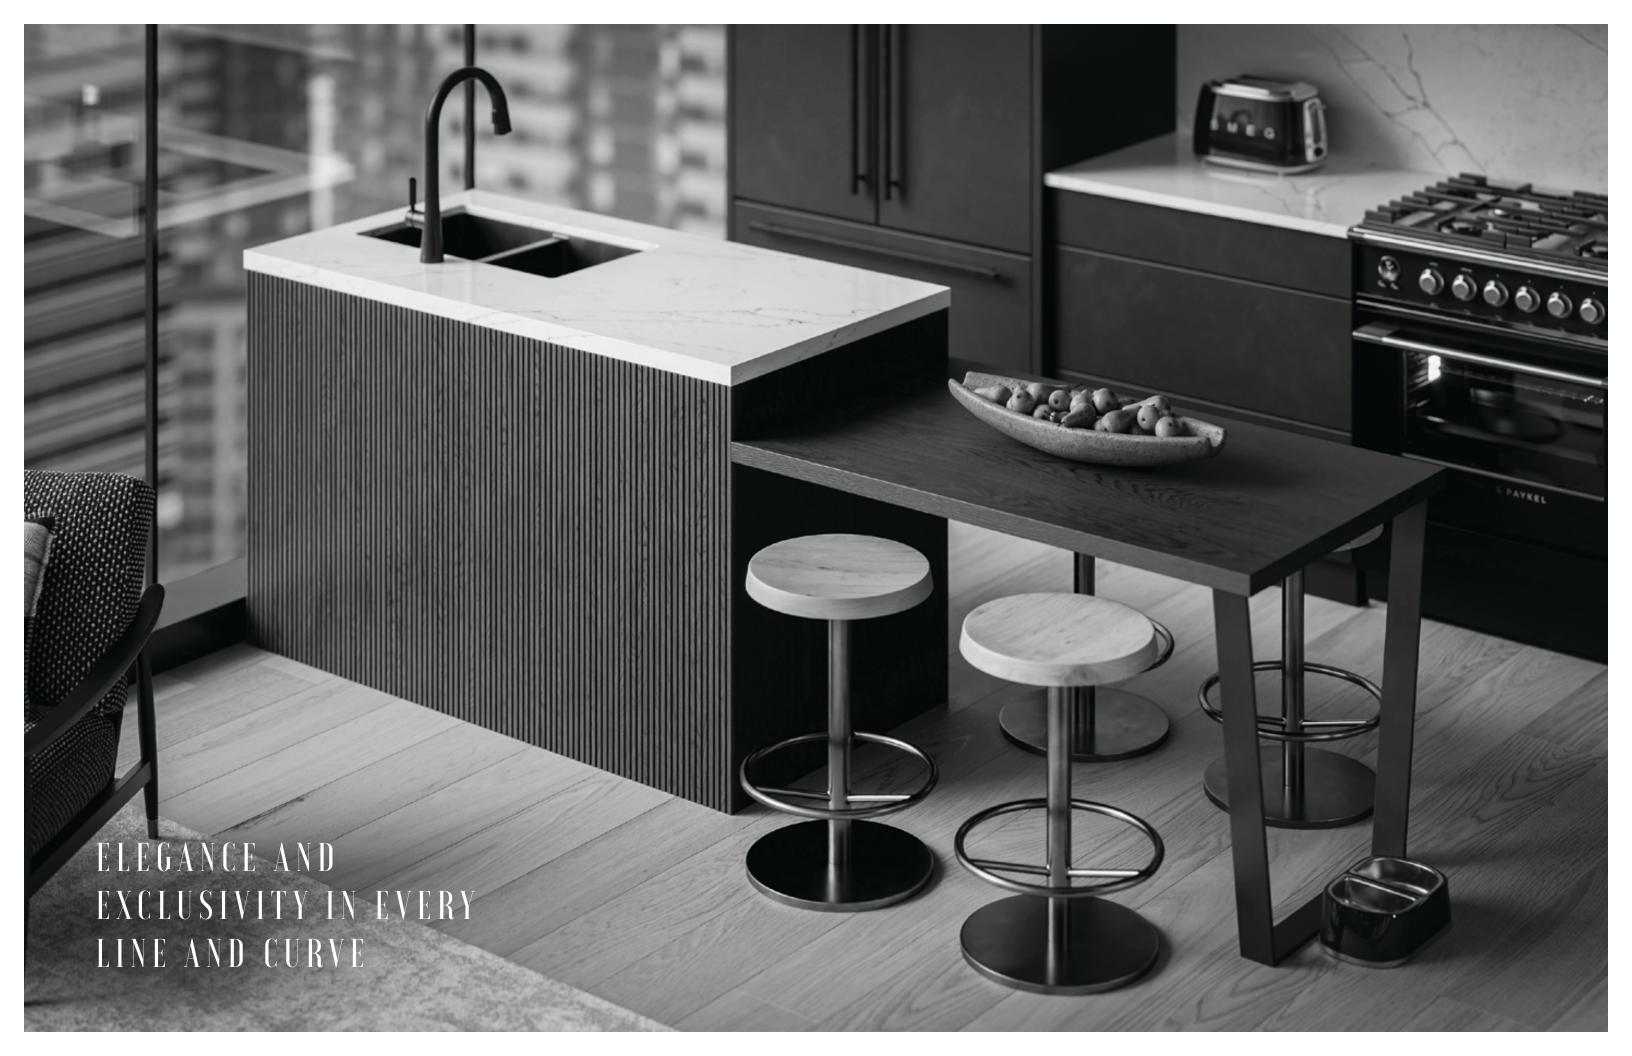

### THE SUITES

Every residence at Lincoln Tower is a masterpiece of design and comfort, with specifications that cater to a refined lifestyle. Each unit features beautifully appointed interiors, crafted by our award-winning design team, offering a selection of two timeless interior color schemes to personalize your space. 9ft ceilings throughout create a sense of openness and grandeur.

The heart of each home is the TRUspace® contemporary kitchen, complete with floor-to-ceiling ergonomic cabinetry, seamlessly blending style and functionality. The culinary experience is elevated with a premium appliance package, including an integrated paneled dishwasher and refrigerator, complemented by contemporary full-height quartz backsplashes, making each cooking and dining experience a delight.