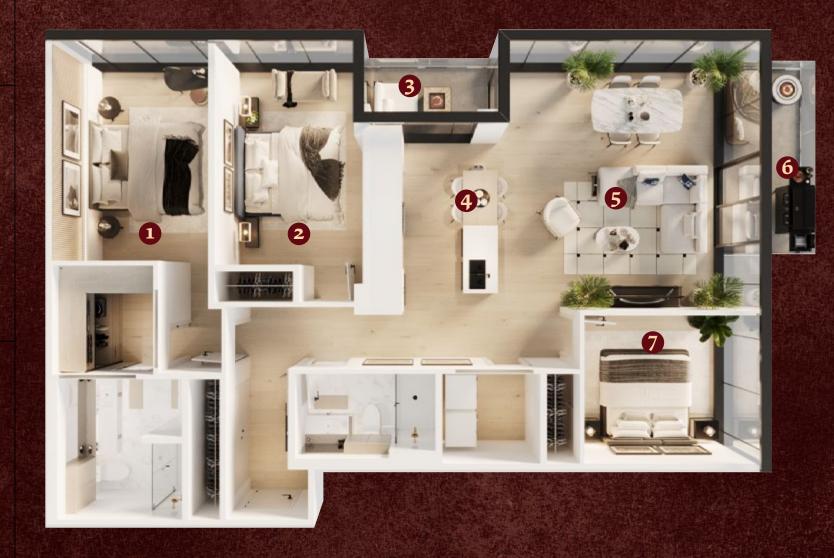

## THE GRANT

3 Bed | 2 Bath |  $\pm$ 1,425 sq.ft 1,295 sq.ft interior | 130 sq.ft balcony

1. Retreat 10'-0" x 21'-1" 2. Bedroom 2 9'-6" x 16'-7"

3. Balcony 8'-0" x 5'- 4"

4. Kitchen 8'-10" x 15'- 8"

5. Gather 15'-11" x 17'- 2" 6. Balcony 2 7'-8" x 10'-8"

7. Bedroom 3 9'-6" x 11'-0"

LEVELS 20-32