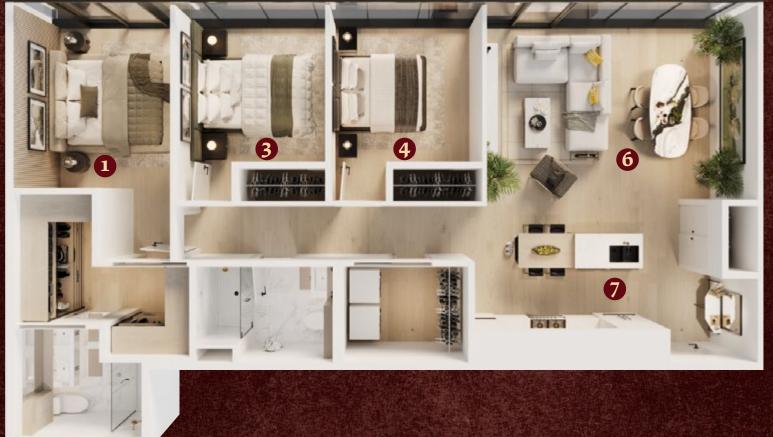

## THE GRANT

3 Bed | 2 Bath |  $\pm$ 1,425 sq.ft 1,295 sq.ft interior | 130 sq.ft balcony

1. Retreat 10'-0" x 21'-1" 2. Bedroom 2 9'-6" x 16'-7"

3. Balcony 8'-0" x 5'- 4"

4. Kitchen 8'-10" x 15'- 8"

5. Gather 15'-11" x 17'- 2" 6. Balcony 2 7'-8" x 10'-8"

7. Bedroom 3 9'-6" x 11'-0"

LEVELS 20-32