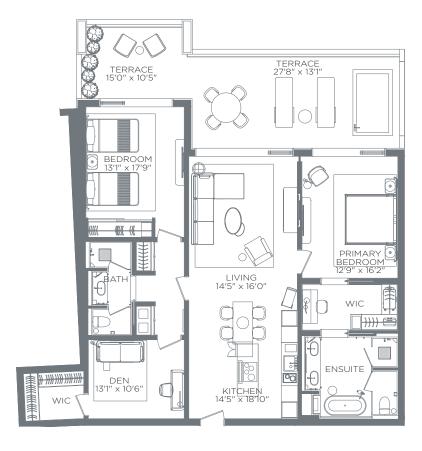

# ROUGE

## 2 BEDROOM + DEN

INTERIOR: 1,722 SQ.FT. EXTERIOR: 200 SQ.FT.

TOTAL: 1,922 SQ.FT.

Garden

Standard

KINGFISHER (M1)

TANAGER (M2

WILLET (M3) FLOORS: 2