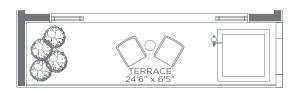

## 2 BEDROOM + DEN

INTERIOR: 1,722 SQ.FT. EXTERIOR: 200 SQ.FT.

TOTAL: 1,922 SQ.FT.

Garden

Standard

KINGFISHER (M1)

TANAGER (M2

WILLET (M3) FLOORS: 2