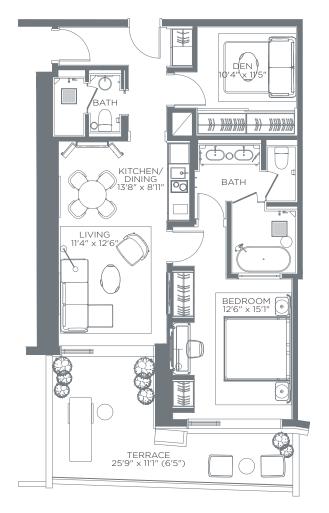

# ORIENT

### 1 BEDROOM

INTERIOR: 839 SQ.FT. EXTERIOR: 200 SQ.FT.

TOTAL: 1,039 SQ.FT.

Garden

Standard

Penthouse

SANDPIPER (M4)

OSPREY (M5) FLOORS: 3

VIRIO (M6) FLOORS: 3

INTERIOR: 1,011 SQ.FT. EXTERIOR: 100 SQ.FT.

TOTAL: 1,111 SQ.FT.

Garden

Standard

KINGFISHER (M1)

TANAGER (M2)

WILLET (M3) FLOORS: 2