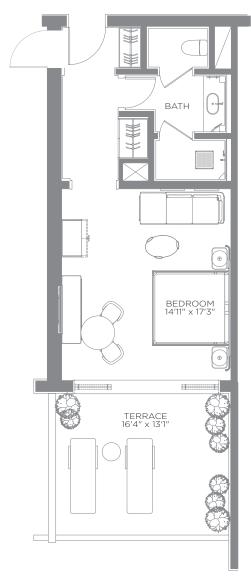

### 1 BEDROOM

INTERIOR: 570 SQ.FT. EXTERIOR: 100 SQ.FT.

TOTAL: 670 SQ.FT.

Garden

Standard

KINGFISHER (M1)

TANAGER (M2)

WILLET (M3) FLOORS: 2