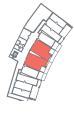

# ORIENT

### 1 BEDROOM

INTERIOR: 839 SQ.FT. EXTERIOR: 200 SQ.FT.

TOTAL: 1,039 SQ.FT.

Garden

Standard

Penthouse

SANDPIPER (M4)

OSPREY (M5) FLOORS: 3