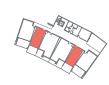

# ROUGE

## 2 BEDROOM + DEN

INTERIOR: 1,722 SQ.FT. EXTERIOR: 200 SQ.FT.

TOTAL: 1,922 SQ.FT.

Garden

Standard

KINGFISHER (M1)

TANAGER (M2

WILLET (M3) FLOORS: 2