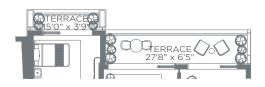

### 1 BEDROOM

INTERIOR: 839 SQ.FT. EXTERIOR: 200 SQ.FT.

TOTAL: 1,039 SQ.FT.

Garden

Standard

Penthouse

SANDPIPER (M4)

OSPREY (M5) FLOORS: 3

VIRIO (M6) FLOORS: 3

INTERIOR: 1,011 SQ.FT. EXTERIOR: 100 SQ.FT.

TOTAL: 1,111 SQ.FT.

Garden

Standard

KINGFISHER (M1)

TANAGER (M2)

WILLET (M3) FLOORS: 2