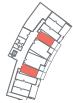

# PINEL

### 1 BEDROOM

INTERIOR: 570 SQ.FT. EXTERIOR: 100 SQ.FT.

TOTAL: 670 SQ.FT.

Garden

Standard

KINGFISHER (M1)

TANAGER (M2)

WILLET (M3) FLOORS: 2

SANDPIPER (M4) FLOORS: 2

OSPREY (M5) FLOORS: 3

VIRIO (M6) FLOORS: 3

MARTIN (M7)