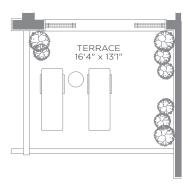

### 1 BEDROOM

INTERIOR: 570 SQ.FT. EXTERIOR: 100 SQ.FT.

TOTAL: 670 SQ.FT.

Garden

Standard

KINGFISHER (M1)

TANAGER (M2)

WILLET (M3) FLOORS: 2