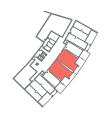

# PINEL

### 1 BEDROOM

INTERIOR: 570 SQ.FT. EXTERIOR: 100 SQ.FT.

TOTAL: 670 SQ.FT.

Garden

Standard

KINGFISHER (M1)

TANAGER (M2)

WILLET (M3) FLOORS: 2

SANDPIPER (M4) FLOORS: 2

OSPREY (M5) FLOORS: 3

VIRIO (M6) FLOORS: 3

MARTIN (M7)