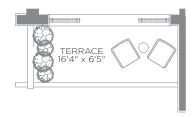

### 1 BEDROOM

INTERIOR: 570 SQ.FT. EXTERIOR: 100 SQ.FT.

TOTAL: 670 SQ.FT.

Garden

Standard

KINGFISHER (M1)

TANAGER (M2)

WILLET (M3) FLOORS: 2