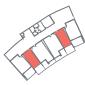

VIRIO (M6) FLOORS: 3

INTERIOR: 1,011 SQ.FT. EXTERIOR: 100 SQ.FT.

TOTAL: 1,111 SQ.FT.

Garden

Standard

KINGFISHER (M1)

TANAGER (M2)

WILLET (M3) FLOORS: 2

SANDPIPER (M4)

OSPREY (M5) FLOORS: 3

VIRIO (M6) FLOORS: 3