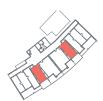

# ORIENT

### 1 BEDROOM

INTERIOR: 839 SQ.FT. EXTERIOR: 200 SQ.FT.

TOTAL: 1,039 SQ.FT.

Garden

Standard

Penthouse

SANDPIPER (M4)

OSPREY (M5) FLOORS: 3

VIRIO (M6) FLOORS: 3

INTERIOR: 1,011 SQ.FT. EXTERIOR: 100 SQ.FT.

TOTAL: 1,111 SQ.FT.

Garden

Standard

KINGFISHER (M1)

TANAGER (M2)

WILLET (M3) FLOORS: 2