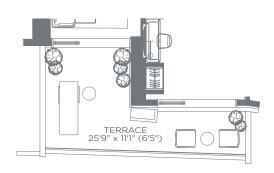

### 1 BEDROOM

INTERIOR: 839 SQ.FT. EXTERIOR: 200 SQ.FT.

TOTAL: 1,039 SQ.FT.

Garden

Standard

Penthouse

SANDPIPER (M4)

OSPREY (M5) FLOORS: 3

VIRIO (M6) FLOORS: 3

INTERIOR: 1,011 SQ.FT. EXTERIOR: 100 SQ.FT.

TOTAL: 1,111 SQ.FT.

Garden

Standard

KINGFISHER (M1)

TANAGER (M2)

WILLET (M3) FLOORS: 2