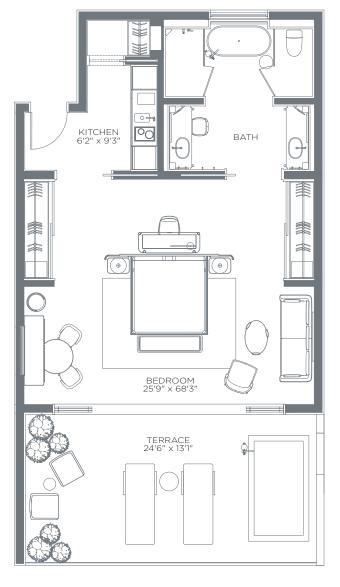

### 1 BEDROOM

INTERIOR: 570 SQ.FT. EXTERIOR: 100 SQ.FT.

TOTAL: 670 SQ.FT.

Garden

Standard

KINGFISHER (M1)

TANAGER (M2)

WILLET (M3) FLOORS: 2

### 1 BEDROOM

INTERIOR: 839 SQ.FT. EXTERIOR: 200 SQ.FT.

TOTAL: 1,039 SQ.FT.

Garden

Standard

Penthouse

SANDPIPER (M4)

OSPREY (M5) FLOORS: 3

VIRIO (M6) FLOORS: 3

INTERIOR: 1,011 SQ.FT. EXTERIOR: 100 SQ.FT.

TOTAL: 1,111 SQ.FT.

Garden

Standard

KINGFISHER (M1)

TANAGER (M2)

WILLET (M3) FLOORS: 2