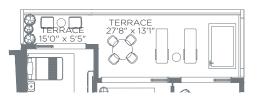

### 1 BEDROOM

INTERIOR: 570 SQ.FT. EXTERIOR: 100 SQ.FT.

TOTAL: 670 SQ.FT.

Garden

Standard

KINGFISHER (M1)

TANAGER (M2)

WILLET (M3) FLOORS: 2

SANDPIPER (M4) FLOORS: 2

OSPREY (M5) FLOORS: 3

VIRIO (M6) FLOORS: 3

MARTIN (M7)