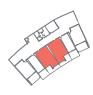

# ROUGE

## 2 BEDROOM + DEN

INTERIOR: 1,722 SQ.FT. EXTERIOR: 200 SQ.FT.

TOTAL: 1,922 SQ.FT.

Garden

Standard

KINGFISHER (M1)

TANAGER (M2

WILLET (M3) FLOORS: 2