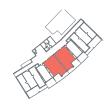

VIRIO (M6) FLOORS: 3

INTERIOR: 1,011 SQ.FT. EXTERIOR: 100 SQ.FT.

TOTAL: 1,111 SQ.FT.

Garden

Standard

KINGFISHER (M1)

TANAGER (M2)

WILLET (M3) FLOORS: 2

SANDPIPER (M4)

OSPREY (M5) FLOORS: 3

VIRIO (M6) FLOORS: 3