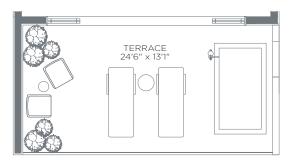

## 2 BEDROOM + DEN

INTERIOR: 1,722 SQ.FT. EXTERIOR: 200 SQ.FT.

TOTAL: 1,922 SQ.FT.

Garden

Standard

KINGFISHER (M1)

TANAGER (M2

WILLET (M3) FLOORS: 2