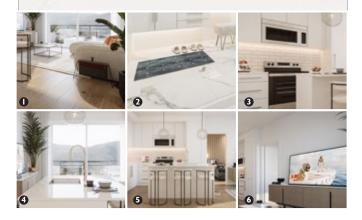

# L.A. COLOUR

#### Flooring

 LVP – Divine Quest Willow XL
 LVT – Divine Passage Cleopatra (laundry / bathrooms)

Tile Backsplash 3. White Subway Tile (kitchen / shower walls)

#### Countertops

4. Quartz – GS Imports Glacier White (kitchen / bathrooms)

Cabinetry 5. Super Matte White (kitchen)

Paint

6. Architectural White C2 - 516 (walls / trim)