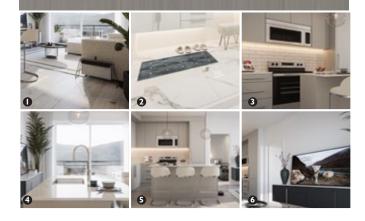

## N.Y. COLOUR

Flooring 1. LVP – Divine Quest Freshman 2. LVT – Divine Passage Cleopatra (laundry / bathrooms)

Tile Backsplash
3. White Subway Tile (kitchen / shower walls)

**Countertops** 4. Quartz – GS Imports Glacier White (kitchen / bathrooms)

**Cabinetry** 5. Grey - Haze (H57) (kitchen)

Paint 6. Architectural White C2 – 516 (walls/trim)

THE DEVELOPER AND BUILDER RESERVE THE RIGHT TO MAKE MODIFICATIONS AND CHANGES TO THE BUILDING, ANY UNIT, PARKING AREA AND STORAGE AREA DESIGN, SPECIFICATIONS, FEATURES AND FLOOR PLANS IN ORDER TO MAINTAIN THE HIGH STANDARDS OF THIS DEVELOPMENT OR TO COMPLY WITH MUNICIPAL REQUIREMENTS. THE SQUARE FOOTAGE AND ROOM DIMENSIONS ARE BASED ON ARCHITECTURAL DRAWINGS AND MEASURERMENTS. THE LOCATION OF UTILITIES MAY NOT BE ACCURATELY DEPICTED HEREIN, FUNTURE LAVOUTS DEPICT STANDARD FURUINSHING SIZES AND ARE INTERDED FOR REFERENCE ONLY. ALL SIZES AND DIMENSIONS ARE PAPROXIMATE AND ACTUAL AREA AND DIMENSIONS MAY VARY FROM THE PRELIMINARY PLANS TO THE FINAL SURVEY. ERRORS AND OMISSIONS EXCEPTED. IN THE EVENT OF DISCREPANCY BETWEEN THE MARKETING DOCUMENTS AND THE PURCHASE CONTRACT. THE PURCHASE CONTRACT WILL PREVAIL.