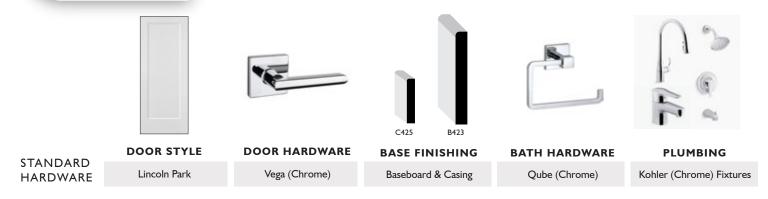

### HE SUITES

- Beautifully appointed interiors by our award-winning interior design team with a choice of 2 timeless interior colour schemes; L.A. and N.Y.
- Approximate ±9ft ceilings throughout suite (excluding dropped areas required for mechanical, plumbing and/or electrical)
- Energy efficient windows and oversize doors/patio sliders (as per plan)
- Custom designed solid core entry door with security view-hole and custom printed address plate, accented by individual suite lighting fixture at entrance
- A choice of two high quality luxury vinyl plank flooring with acoustic underlay throughout all living areas, LVT in bath and laundry areas
- · In-suite technology featuring integrated wiring panel
- Smart Plug USB plug jack connection, and TV / Telephone connections in principal area
- Convenient and ultra-quiet in-suite Energy Star® front-load stacking washer and dryer centre, vented to the exterior with quick water shut off valve
- Brilliant lighting with our hand-picked energy efficient contemporary light fixtures throughout
- Smooth panel doors with levered anti scuff and scratch Taymor® door hardware throughout
- · Modern sleek line profiled painted baseboards, door frames and casings
- Ample closet and storage shelving (as per plan)

## THE BATHROOMS

- · Polished hard surface quartz eased edge countertops
- Modern square edge tubs with sloping lumbar support accented by contemporary tiles, creating a luxe spa atmosphere Innovative TRUspace<sup>™</sup> integrated storage cabinetry
- TRUspace<sup>™</sup> vanity design with maximum storage in mind
- Chrome plumbing fixtures with porcelain sink
- Sterling porcelain toilet
- · Matching bathroom hardware and accessories
- Environmentally conscious WaterSense® fixtures, shower heads, and toilets
- · Safety and pressure-balancing mixing valves for tub and showers

## 💾 THE KITCHENS

- · Award winning kitchen cabinetry design by A.B. Cushing Mills with a choice of two colour palettes
- Floor to ceiling ergonomic TRUspace<sup>™</sup> contemporary kitchen cabinetry featuring premium finishes, accented by soft close door and drawer hardware and integrated storage
- · Polished hard surface quartz eased edge countertops
- · Undermount stainless steel sink with industrial high arc single lever pull out faucet
- · Contemporary imported off ceramic brick tile with custom set full height kitchen backsplashes
- Gleaming Foundry<sup>™</sup> custom made door hardware
- Energy saving Whirlpool® stainless steel appliance package including fridge, dishwasher, microwave with integrated hood fan, and slide-in electric range
- Deep drawer for pots and pan