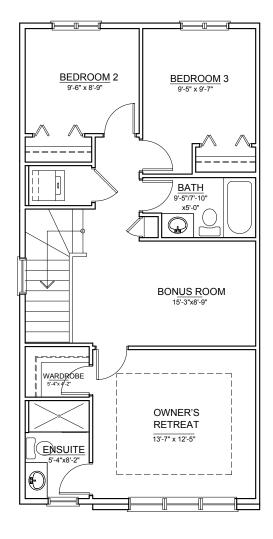

# **BRIDGEPORT-C**

TRUMAN

## ±1,600 SQ. FT.

#### UPPER FLOOR ±800 SQ.FT.

THE DEVELOPER AND BUILDER RESERVE THE RIGHT TO MAKE MODIFICATIONS AND CHANGES TO THE BUILDING, ANY UNIT, PARKING AREA AND STORAGE AREA DESIGN, SPECIFICATIONS, FEATURES AND FLOOR PLANS IN ORDER TO MAINTAIN THE HIGH STANDARDS OF THIS DEVELOPMENT OR TO COMPLY WITH MUNICIPAL REQUIREMENTS. THE SQUARE FOOTAGE AND ROOM DIMENSIONS ARE BASED ON ARCHITECTURAL DRAWINGS AND MEASUREMENTS. THE LOCATION OF UTILITIES MAY NOT BE ACCURATELY DEPICTED HEREIN. FURNITURE LAYOUTS DEPICT STANDARD FURNISHING SIZES AND ARE INTENDED FOR REFERENCE ONLY. ALL SIZES AND DIMENSIONS ARE APPROXIMATE AND ACTUAL AREA AND DIMENSIONS MAY VARY FROM THE PRELIMINARY PLANS TO THE FINAL SURVEY. ERRORS AND OMISSIONS EXCEPTED.