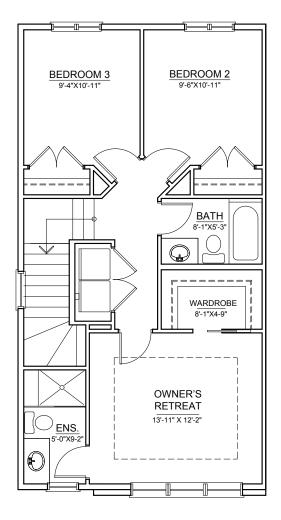

# **BRIDGEPORT-A**

TRUMAN

### ±1,464 SQ. FT.

### UPPER FLOOR ±750 SQ.FT.

THE DEVELOPER AND BUILDER RESERVE THE RIGHT TO MAKE MODIFICATIONS AND CHANGES TO THE BUILDING, ANY UNIT, PARKING AREA AND STORAGE AREA DESIGN, SPECIFICATIONS, FEATURES AND FLOOR PLANS IN ORDER TO MAINTAIN THE HIGH STANDARDS OF THIS DEVELOPMENT OR TO COMPLY WITH MUNICIPAL REQUIREMENTS. THE SQUARE FOOTAGE AND ROOM DIMENSIONS ARE BASED ON ARCHITECTURAL DRAWINGS AND MEASUREMENTS. THE LOCATION OF UTILITIES MAY NOT BE ACCURATELY DEPICTED HEREIN. FURNITURE LAYOUTS DEPICT STANDARD FURNISHING SIZES AND ARE INTENDED FOR REFERENCE ONLY. ALL SIZES AND DIMENSIONS ARE APPROXIMATE AND ACTUAL AREA AND DIMENSIONS MAY VARY FROM THE PRELIMINARY PLANS TO THE FINAL SURVEY. ERRORS AND OMISSIONS EXCEPTED.