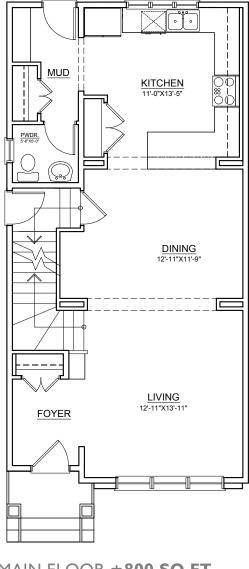

### MAIN FLOOR ±714 SQ.FT.

### UPPER FLOOR ±750 SQ.FT.

THE DEVELOPER AND BUILDER RESERVE THE RIGHT TO MAKE MODIFICATIONS AND CHANGES TO THE BUILDING, ANY UNIT, PARKING AREA AND STORAGE AREA DESIGN, SPECIFICATIONS, FEATURES AND FLOOR PLANS IN ORDER TO MAINTAIN THE HIGH STANDARDS OF THIS DEVELOPMENT OR TO COMPLY WITH MUNICIPAL REQUIREMENTS. THE SQUARE FOOTAGE AND ROOM DIMENSIONS ARE BASED ON ARCHITECTURAL DRAWINGS AND MEASUREMENTS. THE LOCATION OF UTILITIES MAY NOT BE ACCURATELY DEPICTED HEREIN. FURNITURE LAYOUTS DEPICT STANDARD FURNISHING SIZES AND ARE INTENDED FOR REFERENCE ONLY. ALL SIZES AND DIMENSIONS ARE APPROXIMATE AND ACTUAL AREA AND DIMENSIONS MAY VARY FROM THE PRELIMINARY PLANS TO THE FINAL SURVEY. ERRORS AND OMISSIONS EXCEPTED.

# **BRIDGEPORT-B**

TRUMAN

## ±1,600 SQ. FT.





MAIN FLOOR ±800 SQ.FT.

### UPPER FLOOR ±800 SQ.FT.

THE DEVELOPER AND BUILDER RESERVE THE RIGHT TO MAKE MODIFICATIONS AND CHANGES TO THE BUILDING, ANY UNIT, PARKING AREA AND STORAGE AREA DESIGN, SPECIFICATIONS, FEATURES AND FLOOR PLANS IN ORDER TO MAINTAIN THE HIGH STANDARDS OF THIS DEVELOPMENT OR TO COMPLY WITH MUNICIPAL REQUIREMENTS. THE SQUARE FOOTAGE AND ROOM DIMENSIONS ARE BASED ON ARCHITECTURAL DRAWINGS AND MEASUREMENTS. THE LOCATION OF UTILITIES MAY NOT BE ACCURATELY DEPICTED HEREIN. FURNITURE LAYOUTS DEPICT STANDARD FURNISHING SIZES AND ARE INTENDED FOR REFERENCE ONLY. ALL SIZES AND DIMENSIONS ARE APPROXIMATE AND ACTUAL AREA AND DIMENSIONS MAY VARY FROM THE PRELIMINARY PLANS TO THE FINAL SURVEY. ERRORS AND OMISSIONS EXCEPTED.

# **BRIDGEPORT-C**

TRUMAN

## ±1,600 SQ. FT.