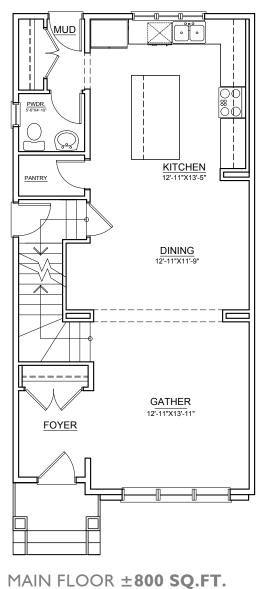

# **BRIDGEPORT-B**

TRUMAN

## ±1,600 SQ. FT.

MAIN FLOOR ±800 SQ.FT.

### UPPER FLOOR ±800 SQ.FT.

THE DEVELOPER AND BUILDER RESERVE THE RIGHT TO MAKE MODIFICATIONS AND CHANGES TO THE BUILDING, ANY UNIT, PARKING AREA AND STORAGE AREA DESIGN, SPECIFICATIONS, FEATURES AND FLOOR PLANS IN ORDER TO MAINTAIN THE HIGH STANDARDS OF THIS DEVELOPMENT OR TO COMPLY WITH MUNICIPAL REQUIREMENTS. THE SQUARE FOOTAGE AND ROOM DIMENSIONS ARE BASED ON ARCHITECTURAL DRAWINGS AND MEASUREMENTS. THE LOCATION OF UTILITIES MAY NOT BE ACCURATELY DEPICTED HEREIN. FURNITURE LAYOUTS DEPICT STANDARD FURNISHING SIZES AND ARE INTENDED FOR REFERENCE ONLY. ALL SIZES AND DIMENSIONS ARE APPROXIMATE AND ACTUAL AREA AND DIMENSIONS MAY VARY FROM THE PRELIMINARY PLANS TO THE FINAL SURVEY. ERRORS AND OMISSIONS EXCEPTED.