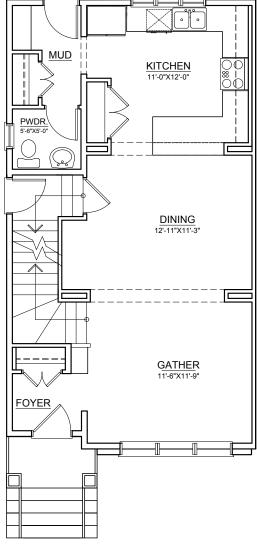

# **BRIDGEPORT-A**

TRUMAN

### ±1,464 SQ. FT.





### MAIN FLOOR ±714 SQ.FT.

### UPPER FLOOR ±750 SQ.FT.

THE DEVELOPER AND BUILDER RESERVE THE RIGHT TO MAKE MODIFICATIONS AND CHANGES TO THE BUILDING, ANY UNIT, PARKING AREA AND STORAGE AREA DESIGN, SPECIFICATIONS, FEATURES AND FLOOR PLANS IN ORDER TO MAINTAIN THE HIGH STANDARDS OF THIS DEVELOPMENT OR TO COMPLY WITH MUNICIPAL REQUIREMENTS. THE SQUARE FOOTAGE AND ROOM DIMENSIONS ARE BASED ON ARCHITECTURAL DRAWINGS AND MEASUREMENTS. THE LOCATION OF UTILITIES MAY NOT BE ACCURATELY DEPICTED HEREIN. FURNITURE LAYOUTS DEPICT STANDARD FURNISHING SIZES AND ARE INTENDED FOR REFERENCE ONLY. ALL SIZES AND DIMENSIONS ARE APPROXIMATE AND ACTUAL AREA AND DIMENSIONS MAY VARY FROM THE PRELIMINARY PLANS TO THE FINAL SURVEY. ERRORS AND OMISSIONS EXCEPTED.

# **BRIDGEPORT-B**

TRUMAN

## ±1,600 SQ. FT.