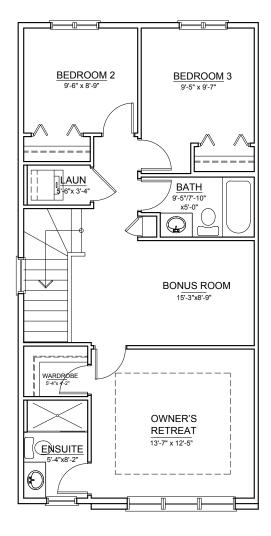

# **BRIDGEPORT-B**

TRUMAN

## ±1,600 SQ. FT.

MAIN FLOOR ±800 SQ.FT.

### UPPER FLOOR ±800 SQ.FT.

THE DEVELOPER AND BUILDER RESERVE THE RIGHT TO MAKE MODIFICATIONS AND CHANGES TO THE BUILDING, ANY UNIT, PARKING AREA AND STORAGE AREA DESIGN, SPECIFICATIONS, FEATURES AND FLOOR PLANS IN ORDER TO MAINTAIN THE HIGH STANDARDS OF THIS DEVELOPMENT OR TO COMPLY WITH MUNICIPAL REQUIREMENTS. THE SQUARE FOOTAGE AND ROOM DIMENSIONS ARE BASED ON ARCHITECTURAL DRAWINGS AND MEASUREMENTS. THE LOCATION OF UTILITIES MAY NOT BE ACCURATELY DEPICTED HEREIN. FURNITURE LAYOUTS DEPICT STANDARD FURNISHING SIZES AND ARE INTENDED FOR REFERENCE ONLY. ALL SIZES AND DIMENSIONS ARE APPROXIMATE AND ACTUAL AREA AND DIMENSIONS MAY VARY FROM THE PRELIMINARY PLANS TO THE FINAL SURVEY. ERRORS AND OMISSIONS EXCEPTED.