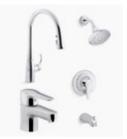

**BATH HARDWARE** 

Qube (Chrome)

**PLUMBING** 

Kohler (Chrome) Fixtures

STANDARD HARDWARE

**SELECTION:** (Type NY or LA)

- FLOORING
  LVP Divine Quest Willow XL
  (main level)
- 2 LVT Divine Passage Cleopatra (entry areas / laundry / bathrooms)
- TILE White Subway Tile (kitchen back splash / vanities / shower walls)
- CARPET
   Shaw Vastly Pearl
   (stairs / upper hallway / bedrooms)