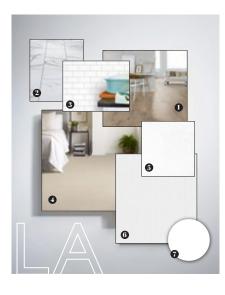

**BATH HARDWARE** 

Qube (Chrome)

**PLUMBING** 

Kohler (Chrome) Fixtures

STANDARD HARDWARE

**SELECTION:** (Type NY or LA)

- FLOORING
  LVP Divine Quest Willow XL
  (main level)
- 2 LVT Divine Passage Cleopatra (entry areas / laundry / bathrooms)
- TILE White Subway Tile (kitchen back splash / vanities / shower walls)
- CARPET
   Shaw Vastly Pearl
   (stairs / upper hallway / bedrooms)

- 5 COUNTERTOPS
  Quartz GS Imports Glacier White
  (kitchen / bathrooms)
- 6 CABINETRY White - CHILL (H56) (kitchen)
- PAINT
  Architectural White C2 516
  (walls / trim)

- FLOORING LVP – Divine Quest Freshman (main level)
- 2 LVT Divine Passage La Dolce Vida (entry areas / laundry / bathrooms)
- TILE
  White Subway Tile
  (kitchen back splash / vanities / shower walls)
- CARPET
  Shaw Vastly Stone
  (stairs / upper hallway / bedrooms)

- 5 COUNTERTOPS Quartz – GS Imports Glacier White (kitchen / bathrooms)
- Grey HAZE (H57)
  (kitchen)
- PAINT
  Spray River 1048W
  (walls)
- 8 Architectural White C2 516 (trim)