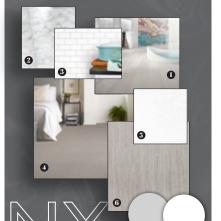

**BATH HARDWARE** 

Qube (Chrome)

**PLUMBING** 

Kohler (Chrome) Fixtures

STANDARD HARDWARE

**SELECTION:** (Type NY or LA)

- FLOORING
  LVP Divine Quest Willow XL
  (main level)
- 2 LVT Divine Passage Cleopatra (entry areas / laundry / bathrooms)
- TILE White Subway Tile (kitchen back splash / vanities / shower walls)
- CARPET
   Shaw Vastly Pearl
   (stairs / upper hallway / bedrooms)

- 5 COUNTERTOPS
  Quartz GS Imports Glacier White
  (kitchen / bathrooms)
- 6 CABINETRY White - CHILL (H56) (kitchen)
- PAINT
  Architectural White C2 516
  (walls / trim)

- FLOORING LVP – Divine Quest Freshman (main level)
- 2 LVT Divine Passage La Dolce Vida (entry areas / laundry / bathrooms)
- TILE
  White Subway Tile
  (kitchen back splash / vanities / shower walls)
- CARPET
  Shaw Vastly Stone
  (stairs / upper hallway / bedrooms)

- 5 COUNTERTOPS Quartz – GS Imports Glacier White (kitchen / bathrooms)
- Grey HAZE (H57)
  (kitchen)
- PAINT
  Spray River 1048W
  (walls)
- 8 Architectural White C2 516 (trim)