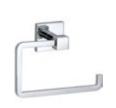

**BATH HARDWARE** 

Qube (Chrome)

**PLUMBING** 

Kohler (Chrome) Fixtures

STANDARD HARDWARE

**SELECTION:** (Type NY or LA)

- FLOORING
  LVP Divine Quest Willow XL
  (main level)
- 2 LVT Divine Passage Cleopatra (entry areas / laundry / bathrooms)
- TILE White Subway Tile (kitchen back splash / vanities / shower walls)
- CARPET
   Shaw Vastly Pearl
   (stairs / upper hallway / bedrooms)