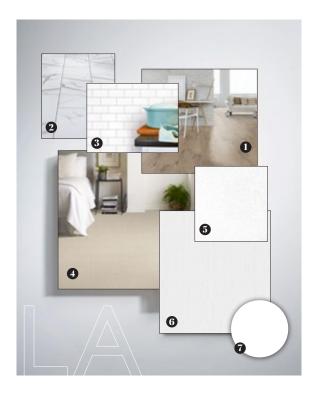

L.A. COLOUR SELECTION

N.Y. COLOUR SELECTION

**DOOR STYLE** 

Lincoln Park

**DOOR HARDWARE** 

Vega (Chrome)

**BASE FINISHING** 

Baseboard & Casing

**BATH HARDWARE** 

Qube (Chrome)

**PLUMBING** 

Kohler (Chrome) Fixtures

STANDARD HARDWARE

**SELECTION:** (Type NY or LA)

- FLOORING
  LVP Divine Quest Willow XL
  (main level)
- 2 LVT Divine Passage Cleopatra (entry areas / laundry / bathrooms)
- TILE White Subway Tile (kitchen back splash / vanities / shower walls)
- CARPET
   Shaw Vastly Pearl
   (stairs / upper hallway / bedrooms)

- 5 COUNTERTOPS
  Quartz GS Imports Glacier White
  (kitchen / bathrooms)
- 6 CABINETRY White - CHILL (H56) (kitchen)
- PAINT
  Architectural White C2 516
  (walls / trim)

- FLOORING LVP – Divine Quest Freshman (main level)
- 2 LVT Divine Passage La Dolce Vida (entry areas / laundry / bathrooms)
- TILE
  White Subway Tile
  (kitchen back splash / vanities / shower walls)
- CARPET
  Shaw Vastly Stone
  (stairs / upper hallway / bedrooms)