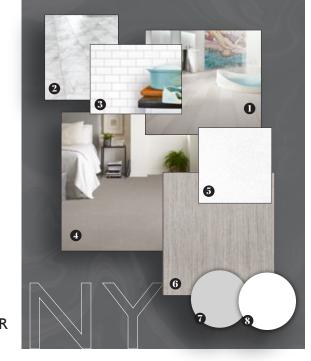

L.A. COLOUR SELECTION

N.Y. COLOUR SELECTION

**DOOR STYLE** 

Lincoln Park

**DOOR HARDWARE** 

Vega (Chrome)

**BASE FINISHING** 

Baseboard & Casing

**BATH HARDWARE** 

Qube (Chrome)

**PLUMBING** 

Kohler (Chrome) Fixtures

STANDARD HARDWARE

**SELECTION:** (Type NY or LA)

- FLOORING
  LVP Divine Quest Willow XL
  (main level)
- 2 LVT Divine Passage Cleopatra (entry areas / laundry / bathrooms)
- TILE White Subway Tile (kitchen back splash / vanities / shower walls)
- CARPET
   Shaw Vastly Pearl
   (stairs / upper hallway / bedrooms)

- 5 COUNTERTOPS Quartz – GS Imports Glacier White (kitchen / bathrooms)
- Grey HAZE (H57)
  (kitchen)
- PAINT
  Spray River 1048W
  (walls)
- 8 Architectural White C2 516 (trim)