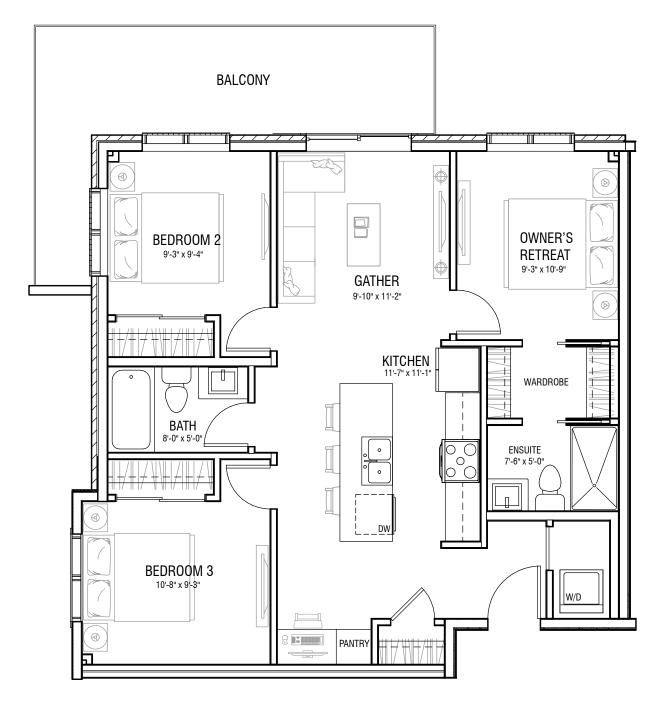

± 1,083 SQ.FT 880 SQ.FT INTERIOR / 203 SQ.FT BALCONY 3 BED / 2 BATH

THE DEVELOPER AND BUILDER RESERVE THE RIGHT TO MAKE MODIFICATIONS AND CHANGES TO THE BUILDING, ANY UNIT, PARKING AREA AND STORAGE AREA DESIGN, SPECIFICATIONS, FEATURES AND FLOOR PLANS IN ORDER TO MAINTAIN THE HIGH STANDARDS OF THIS DEVELOPMENT OR TO COMPLY WITH MUNICIPAL REQUIREMENTS. THE SQUARE FOOTAGE AND ROOM DIMENSIONS ARE BASED ON ARCHITECTURAL DRAWINGS AND MEASUREMENTS. THE LOCATION OF UTILITIES MAY NOT BE ACCURATELY DEPICTED HEREIN, FURNITURE LAYOUTS DEPICT STANDARD FURNISHING SIZES AND DASE INTENDED FOR REFERENCE ONLY. ALL SIZES AND ARE APPROXIMATE AND ACTURAL AREA AND MIDENSIONS ARE APPROXIMATE AND ACTURAL AREA AND DIMENSIONS MAY VARY FROM THE PRELIMINARY PLANS TO THE FINAL SURVEY. ERRORS AND OMISSIONS EXCEPTED. IN THE EVENT OF DISCREPANCY BETWEEN THE MARKETING DOCUMENTS AND THE PURCHASE CONTRACT WILL PREVAIL