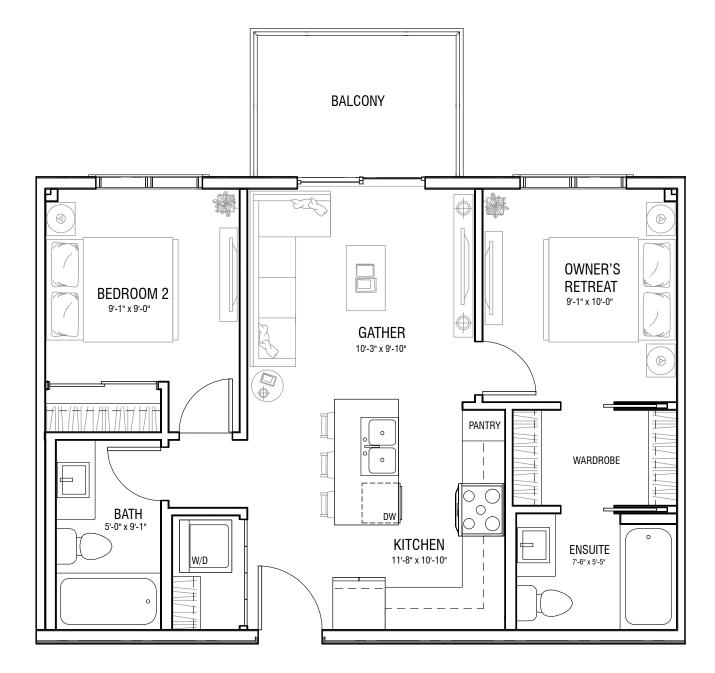

± 7 I 4 SQ.FT
642 SQ.FT INTERIOR / 72 SQ.FT BALCONY
2 BED / I BATH

olette

THE DEVELOPER AND BUILDER RESERVE THE RIGHT TO MAKE MODIFICATIONS AND CHANGES TO THE BUILDING, ANY UNIT, PARKING AREA AND STORAGE AREA DESIGN, SPECIFICATIONS, FEATURES AND FLOOR PLANS IN ORDER TO MAINTAIN THE HIGH STANDARDS OF THIS DEVELOPMENT OR TO COMPLY WITH MUNICIPAL REQUIREMENTS. THE SQUARE FOOTAGE AND ROOM DIMENSIONS ARE BASED ON ARCHITECTURAL DRAWINGS AND MEASUREMENTS. THE LOCATION OF UTILITIES MAY NOT BE ACCURATELY DEPICTED HEREIN, FURNITURE LAYOUTS DEPICT STANDARD FURNISHING SIZES AND DAS TO REFERENCE ONLY. ALL SIZES AND ARE MAREA PROXIMENTIANT ARE APPROXIMATE AND ACTUAL AREA AND DIMENSIONS ARE BASED ON ARCHITECTURAL DRAWINGS AND MEASUREMENTS. THE LOCATION OF UTILITIES MAY FROM THE PRELIMINARY PLANS TO THE FINAL SURVEY. ERRORS AND OMISSIONS EXCEPTED. IN THE EVENT OF DISCREPANCY BETWEEN THE MARKETING DOCUMENTS AND THE PURCHASE CONTRACT WILL PREVAIL