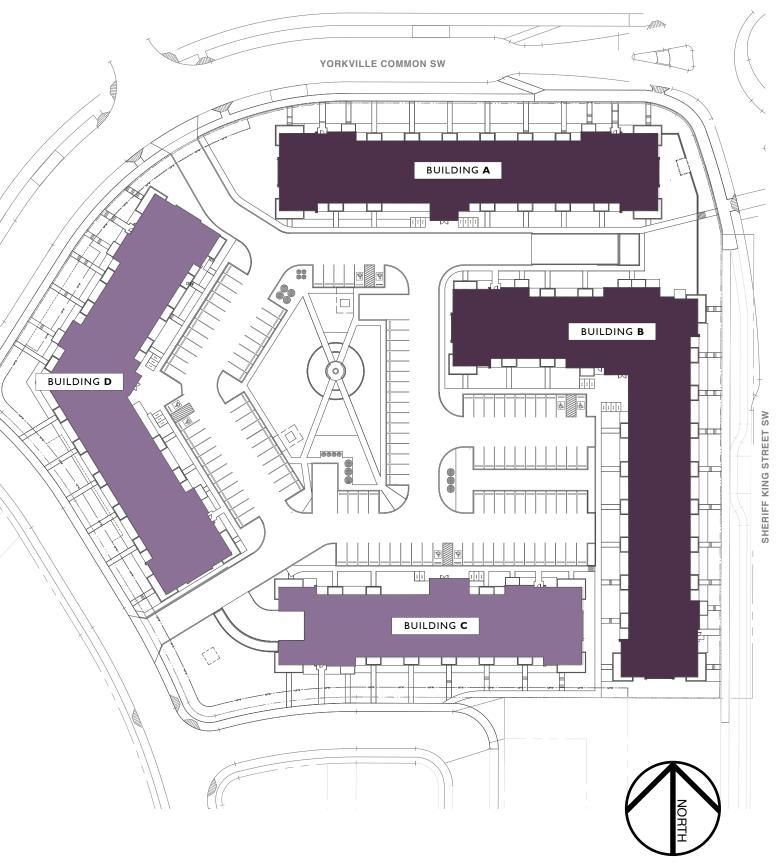

olette

ORKVILLE

THE DEVELOPER AND BUILDER RESERVE THE RIGHT TO MAKE MODIFICATIONS AND CHANGES TO THE BUILDING, ANY UNIT, PARKING AREA AND STORAGE AREA DESIGN, SPECIFICATIONS, FEATURES AND FLOOR PLANS IN ORDER TO MAINTAIN THE HIGH STANDARDS OF THIS DEVELOPMENT OR TO COMPLY WITH MUNICIPAL REQUIREMENTS. THE SQUARE FOOTAGE AND ROOM DIMENSIONS ARE BASED ON ARCHITECTURAL DRAWINGS AND MEASUREMENTS. THE LOCATION OF UTILITIES MAY NOT BE ACCURATELY DEPICTED HEREIN, FURNITURE LAYOUTS DEPICT STANDARD FURNISHING SIZES AND ARE INTERDED FOR REFERENCE ONLY. ALL SIZES AND DIMENSIANDS AND ACTUAL AREA AND DIMENSIONS MAY VARY FROM THE PRELIMINARY PLANS TO THE FINAL SURVEY, ERRORS AND OMISSIONS EXCEPTED. IN THE EVENT OF DISCREPANCY BETWEEN THE MARKETING DOCUMENTS AND THE PURCHASE CONTRACT. WILL PREVAIL.