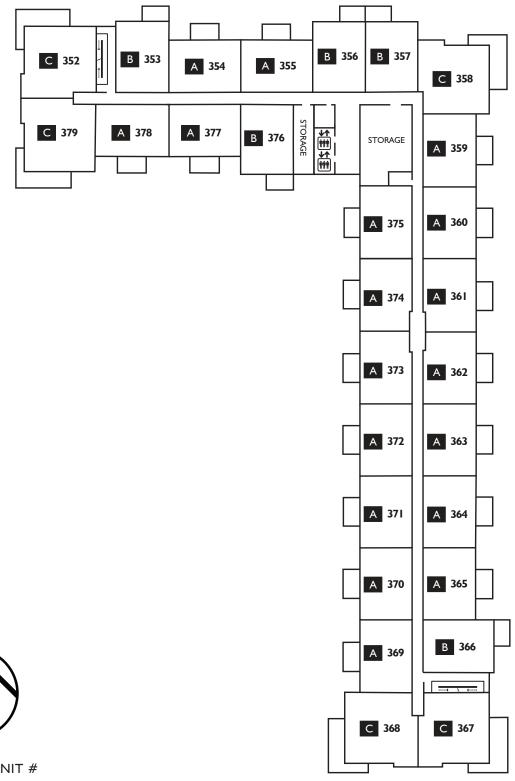

THE DEVELOPER AND BUILDER RESERVE THE RIGHT TO MAKE MODIFICATIONS AND CHANGES TO THE BUILDING, ANY UNIT, PARKING AREA AND STORAGE AREA DESIGN, SPECIFICATIONS, FEATURES AND FLOOR PLANS IN ORDER TO MAINTAIN THE HIGH STANDARDS OF THIS DEVELOPMENT OR TO COMPLY WITH MUNICIPAL REQUIREMENTS. THE SQUARE FOOTAGE AND ROOM DIMENSIONS ARE BASED ON ARCHITECTURAL DRAWINGS AND MEASUREMENTS. THE LOCATION OF UTILITIES MAY NOT BE ACCURATELY DEPICTED HEREIN, FURNITURE LAYOUTS DEPICT STANDARD PURNISHING SIZES AND ARE INTENDED FOR REFERENCE ONLY. ALL SIZES AND DIMENSIONS ARE APPROXIMATE AND ACTUAL AREA AND DIMENSIONS MAY YARY FROM THE PRELIMINARY PLANS TO THE FINAL SURVEY. ERRORS AND OMISSIONS EXCEPTED. IN THE EVENT OF DISCREPANCY BETWEEN THE MARKETING DOCUMENTS AND THE PURCHASE CONTRACT. THE PURCHASE CONTRACT. NILL PREVAIL