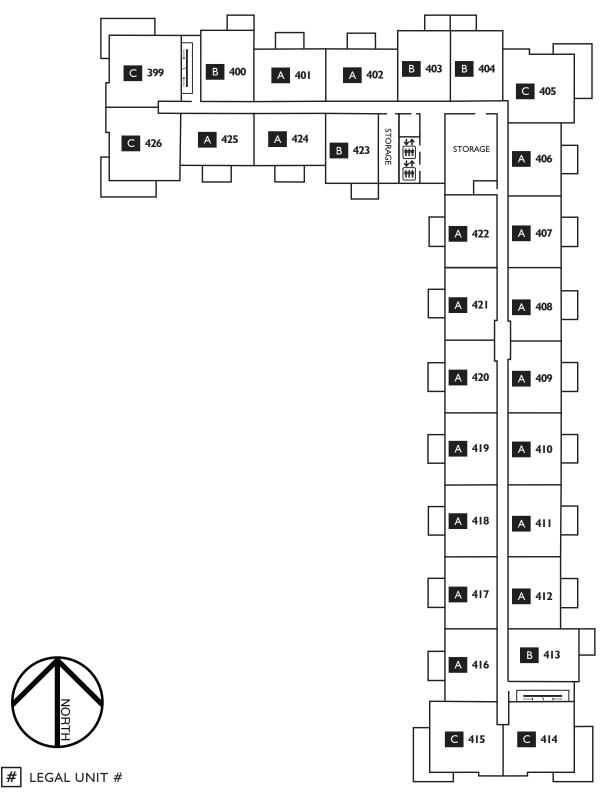

THE DEVELOPER AND BUILDER RESERVE THE RIGHT TO MAKE MODIFICATIONS AND CHANGES TO THE BUILDING, ANY UNIT, PARKING AREA AND STORAGE AREA DESIGN, SPECIFICATIONS, FEATURES AND FLOOR PLANS IN ORDER TO MAINTAIN THE HIGH STANDARDS OF THIS DEVELOPMENT OR TO COMPLY WITH MUNICIPAL REQUIREMENTS. THE SQUARE FOOTAGE AND ROOM DIMENSIONS ARE BASED ON ARCHITECTURAL DRAWINGS AND MEASUREMENTS. THE LOCATION OF UTILITIES MAY NOT BE ACCURATELY DEPICTED HEREIN, FURNITURE LAYOUTS DEPICT STANDARD PURNISHING SIZES AND ARE INTENDED FOR REFERENCE ONLY. ALL SIZES AND DIMENSIONS ARE APPROXIMATE AND ACTUAL AREA AND DIMENSIONS MAY YARY FROM THE PRELIMINARY PLANS TO THE FINAL SURVEY. ERRORS AND OMISSIONS EXCEPTED. IN THE EVENT OF DISCREPANCY BETWEEN THE MARKETING DOCUMENTS AND THE PURCHASE CONTRACT. THE PURCHASE CONTRACT. NILL PREVAIL