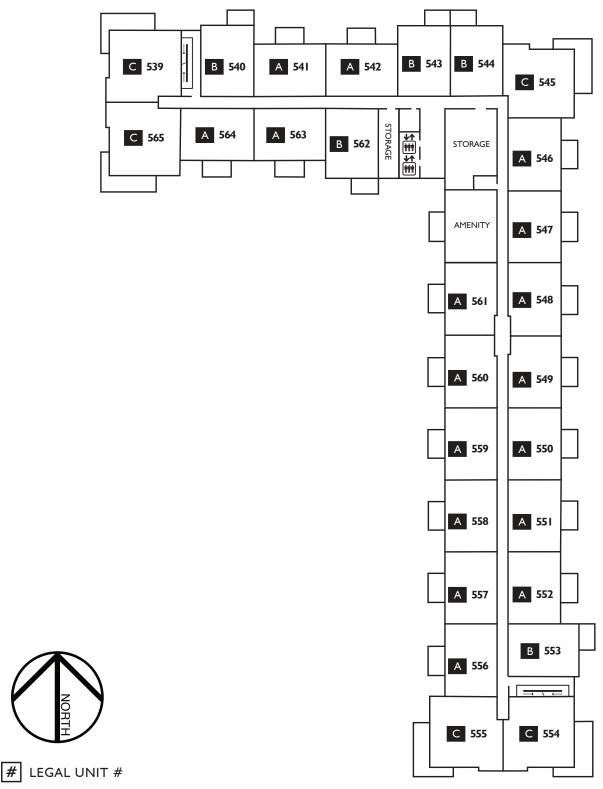

# LEGAL UNIT #T FLOOR PLAN

THE DEVELOPER AND BUILDER RESERVE THE RIGHT TO MAKE MODIFICATIONS AND CHANGES TO THE BUILDING, ANY UNIT, PARKING AREA AND STORAGE AREA DESIGN, SPECIFICATIONS, FEATURES AND FLOOR PLANS IN ORDER TO MAINTAIN THE HIGH STANDARDS OF THIS DEVELOPMENT OR TO COMPLY WITH MUNICIPAL REQUIREMENTS. THE SQUARE FOOTAGE AND ROOM DIMENSIONS ARE BASED ON ARCHITECTURAL DRAWINGS AND MEASUREMENTS. THE LOCATION OF UTILITIES MAY NOT BE ACCURATELY DEPICTED HEREIN, FURNITURE LAYOUTS DEPICT STANDARD PURNISHING SIZES AND ARE INTENDED FOR REFERENCE ONLY. ALL SIZES AND DIMENSIONS ARE APPROXIMATE AND ACTUAL AREA AND DIMENSIONS MAY YARY FROM THE PRELIMINARY PLANS TO THE FINAL SURVEY. ERRORS AND OMISSIONS EXCEPTED. IN THE EVENT OF DISCREPANCY BETWEEN THE MARKETING DOCUMENTS AND THE PURCHASE CONTRACT. THE PURCHASE CONTRACT. NIL PREVAIL