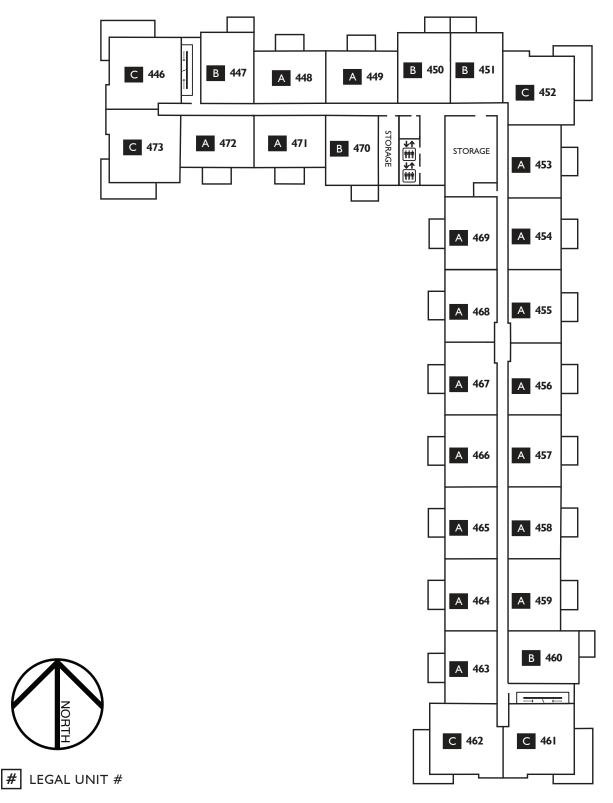

THE DEVELOPER AND BUILDER RESERVE THE RIGHT TO MAKE MODIFICATIONS AND CHANGES TO THE BUILDING, ANY UNIT, PARKING AREA AND STORAGE AREA DESIGN, SPECIFICATIONS, FEATURES AND FLOOR PLANS IN ORDER TO MAINTAIN THE HIGH STANDARDS OF THIS DEVELOPMENT OR TO COMPLY WITH MUNICIPAL REQUIREMENTS. THE SQUARE FOOTAGE AND ROOM DIMENSIONS ARE BASED ON ARCHITECTURAL DRAWINGS AND MEASUREMENTS. THE LOCATION OF UTILITIES MAY NOT BE ACCURATELY DEPICTED HEREIN, FURNITURE LAYOUTS DEPICT STANDARD PURNISHING SIZES AND ARE INTENDED FOR REFERENCE ONLY. ALL SIZES AND DIMENSIONS ARE APPROXIMATE AND ACTUAL AREA AND DIMENSIONS MAY YARY FROM THE PRELIMINARY PLANS TO THE FINAL SURVEY. ERRORS AND OMISSIONS EXCEPTED. IN THE EVENT OF DISCREPANCY BETWEEN THE MARKETING DOCUMENTS AND THE PURCHASE CONTRACT. THE PURCHASE CONTRACT. NILL PREVAIL