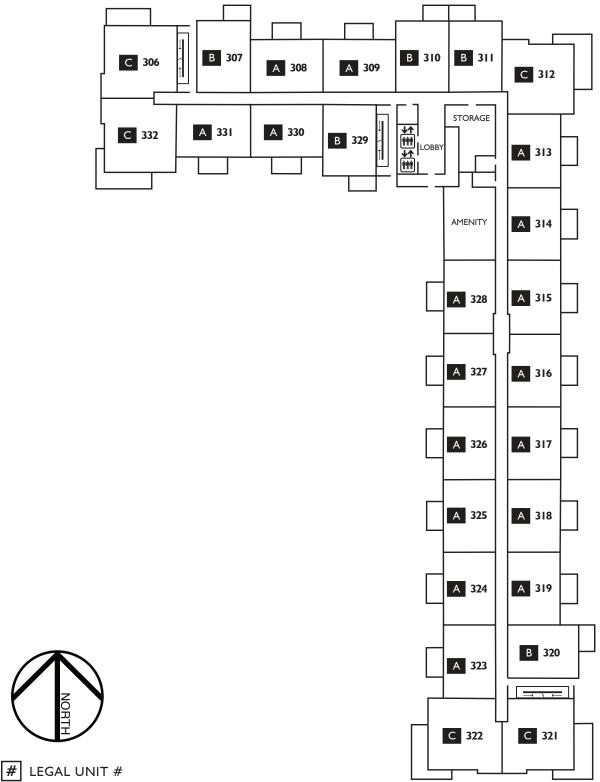

# LEGAL UNIT #T FLOOR PLAN

THE DEVELOPER AND BUILDER RESERVE THE RIGHT TO MAKE MODIFICATIONS AND CHANGES TO THE BUILDING, ANY UNIT, PARKING AREA AND STORAGE AREA DESIGN, SPECIFICATIONS, FEATURES AND FLOOR PLANS IN ORDER TO MAINTAIN THE HIGH STANDARDS OF THIS DEVELOPMENT OR TO COMPLY WITH MUNICIPAL REQUIREMENTS. THE SQUARE FOOTAGE AND ROOM DIMENSIONS ARE BASED ON ARCHITECTURAL DRAWINGS AND MEASUREMENTS. THE LOCATION OF UTILITIES MAY NOT BE ACCURATELY DEPICTED HEREIN, FURNITURE LAYOUTS DEPICT STANDARD PURNISHING SIZES AND ARE INTENDED FOR REFERENCE ONLY. ALL SIZES AND DIMENSIONS ARE APPROXIMATE AND ACTUAL AREA AND DIMENSIONS MAY YARY FROM THE PRELIMINARY PLANS TO THE FINAL SURVEY. ERRORS AND OMISSIONS EXCEPTED. IN THE EVENT OF DISCREPANCY BETWEEN THE MARKETING DOCUMENTS AND THE PURCHASE CONTRACT. THE PURCHASE CONTRACT. NIL PREVAIL