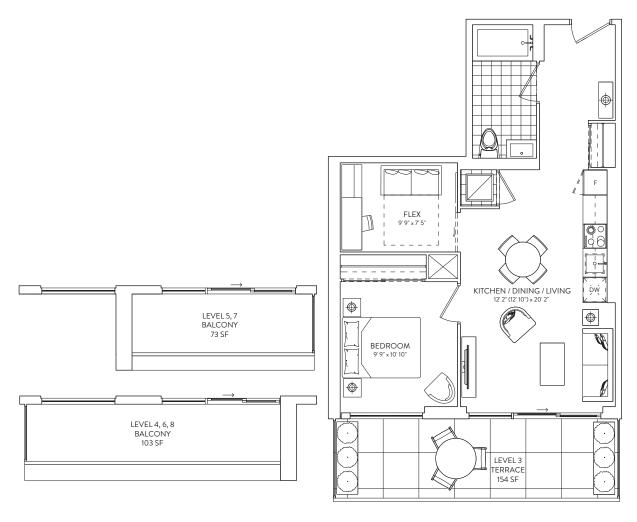

# 1B + F 09/08

1 BEDROOM + FLEX 1 BATHROOM

INTERIOR: 643 SF. (14-23 FLOOR), 638 SF. (24-29 FLOOR) EXTERIOR: TERRACE 109 SF., BALCONY 109-129 SF.

FLOORS 14-22, 23, 24-29

1 BEDROOM + FLEX 1 BATHROOM

**INTERIOR: 657 SF.** 

EXTERIOR: TERRACE 154 SF., BALCONY 73-163 SF.

#### FLOORS 3-8