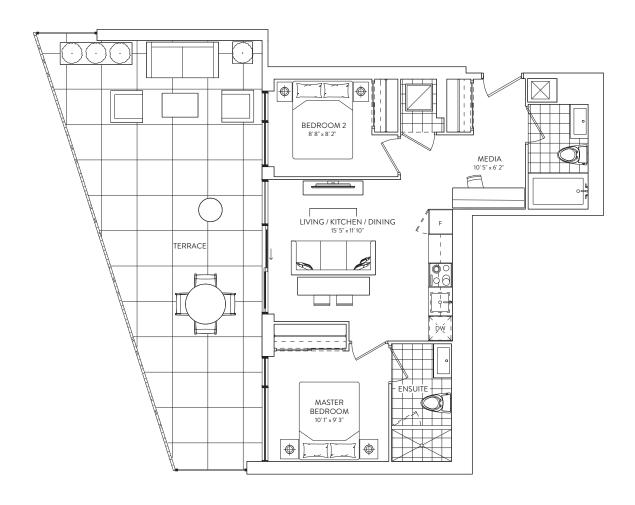

#### FLOOR 3

2 BEDROOM 2 BATHROOM

**INTERIOR: 909 SF.** 

EXTERIOR: TERRACE 233 SF., BALCONY 103-132 SF.

FLOORS 3-8

2 BEDROOM 2 BATHROOM

**INTERIOR: 810 SF. EXTERIOR: 73 SF.** TOTAL: 883 SF.

FLOORS 4, 6, 8