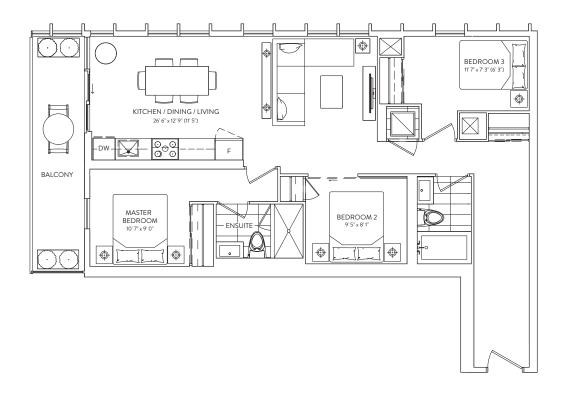

### 3B + D 09/10

3 BEDROOM + DEN 2 BATHROOM

INTERIOR: 1,108 SF.

EXTERIOR: TERRACE 346 SF., BALCONY 182 SF.

#### **FLOORS 13-22**