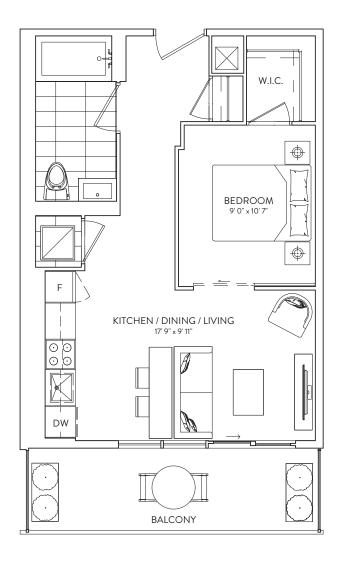

### 1B + F 05/06

1 BEDROOM 1 BATHROOM

**INTERIOR: 591 SF.** 

EXTERIOR: TERRACE 114-163 SF., BALCONY 86-114 SF.

FLOORS 9, 10, 12, 13-22, 23, 24-29