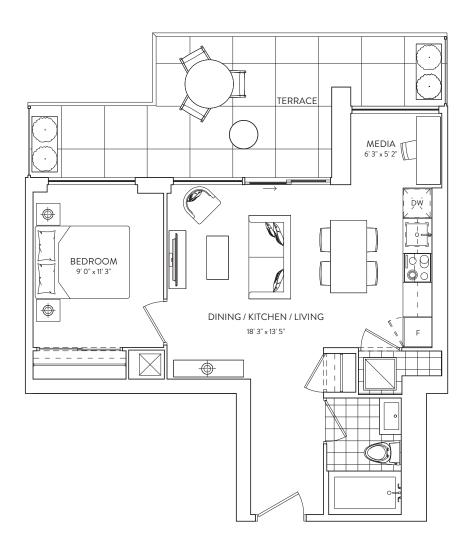

### 1B + M 05

1 BEDROOM + MEDIA 1 BATHROOM

**INTERIOR: 571 SF. EXTERIOR: 199 SF. TOTAL: 770 SF.** 

FLOORS 3, 5, 7