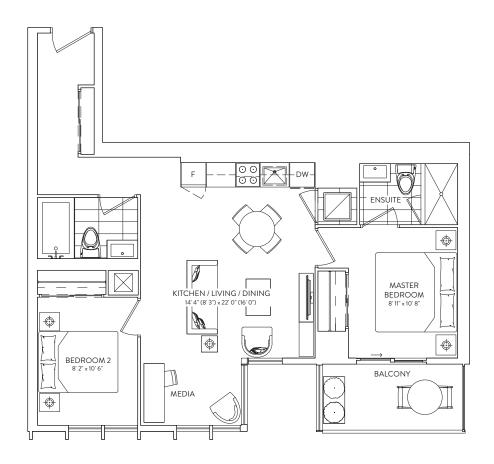

### 1B + M 04

1 BEDROOM + MEDIA 1 BATHROOM

**INTERIOR: 626 SF. EXTERIOR: 73 SF. TOTAL: 699 SF.** 