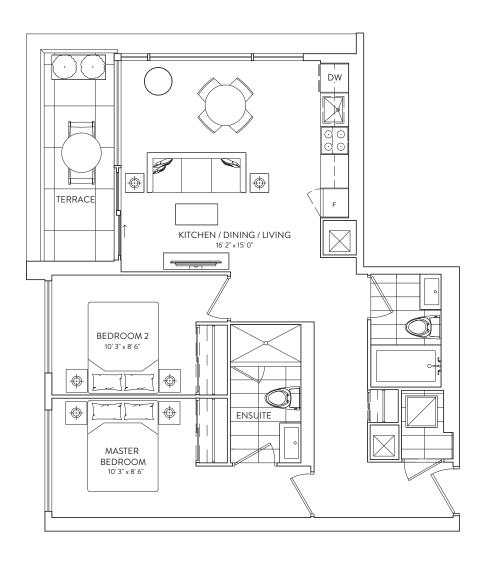

## 1B 06/07

1 BEDROOM 1 BATHROOM

**INTERIOR: 488 SF.** 

**EXTERIOR: TERRACE 166 SF., BALCONY 57 SF.** 

**FLOOR 9-10** 