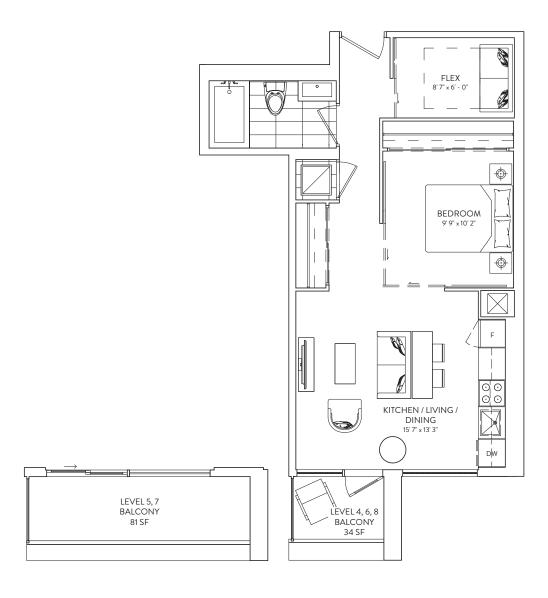

## STUDIO 05

**STUDIO** 1 BATHROOM

**INTERIOR: 493 SF. EXTERIOR: 117 SF.** TOTAL: 610 SF.

FLOORS 12, 13-22

1 BEDROOM + FLEX 1 BATHROOM

INTERIOR: 606 SF. EXTERIOR: 34-81 SF.

FLOORS 4-8

1 BEDROOM + FLEX 1 BATHROOM

**INTERIOR: 621 SF.** EXTERIOR: 66-109 SF.