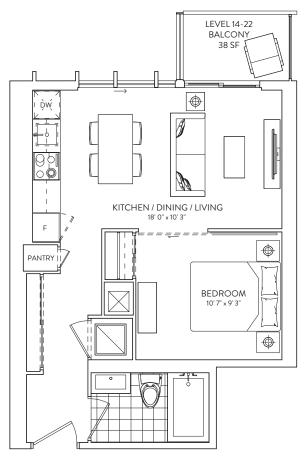

## STUDIO 05

**STUDIO** 1 BATHROOM

**INTERIOR: 493 SF. EXTERIOR: 117 SF.** TOTAL: 610 SF.

FLOORS 12, 13-22

1 BEDROOM + FLEX 1 BATHROOM

INTERIOR: 606 SF. EXTERIOR: 34-81 SF.

FLOORS 4-8

1 BEDROOM + FLEX 1 BATHROOM

**INTERIOR: 621 SF.** EXTERIOR: 66-109 SF.