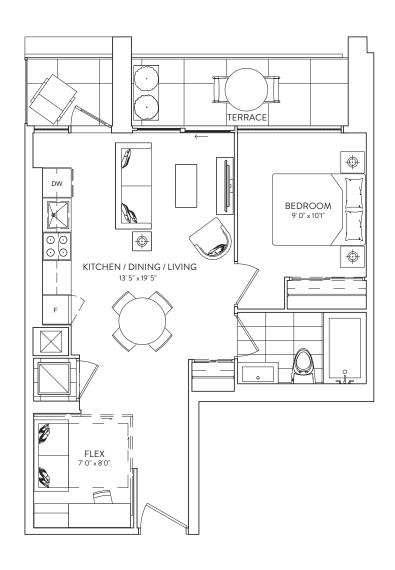

# 1B + F 09/08

1 BEDROOM + FLEX 1 BATHROOM

INTERIOR: 643 SF. (14-23 FLOOR), 638 SF. (24-29 FLOOR) EXTERIOR: TERRACE 109 SF., BALCONY 109-129 SF.

FLOORS 14-22, 23, 24-29

1 BEDROOM + FLEX 1 BATHROOM

**INTERIOR: 657 SF.** 

EXTERIOR: TERRACE 154 SF., BALCONY 73-163 SF.

#### FLOORS 3-8