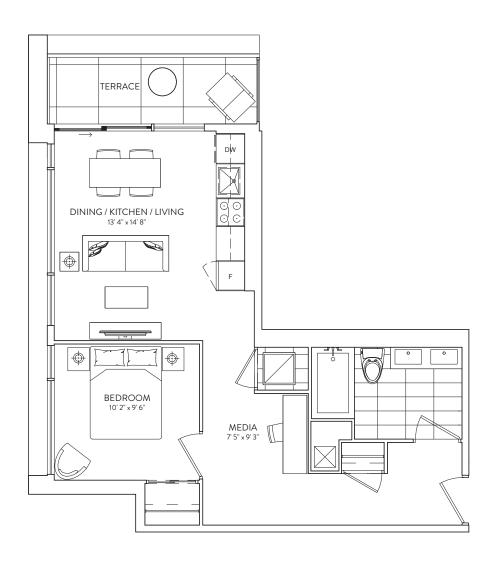

### 1B + M 04

1 BEDROOM + MEDIA 1 BATHROOM

**INTERIOR: 626 SF. EXTERIOR: 73 SF. TOTAL: 699 SF.** 

### FLOORS 5, 7