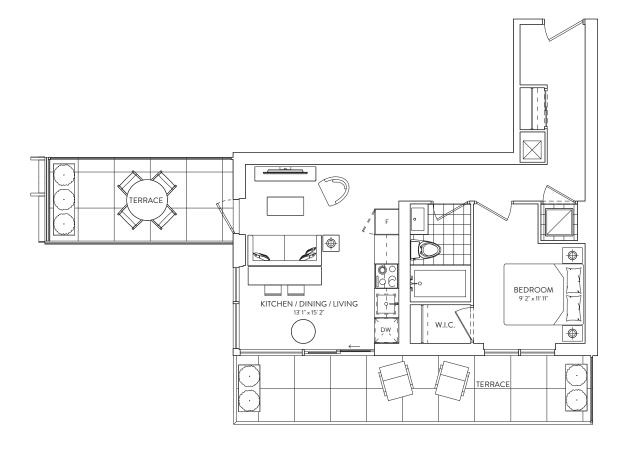

# 1B + F 09/08

1 BEDROOM + FLEX 1 BATHROOM

INTERIOR: 643 SF. (14-23 FLOOR), 638 SF. (24-29 FLOOR) EXTERIOR: TERRACE 109 SF., BALCONY 109-129 SF.

FLOORS 14-22, 23, 24-29

1 BEDROOM + FLEX 1 BATHROOM

**INTERIOR: 657 SF.** 

EXTERIOR: TERRACE 154 SF., BALCONY 73-163 SF.