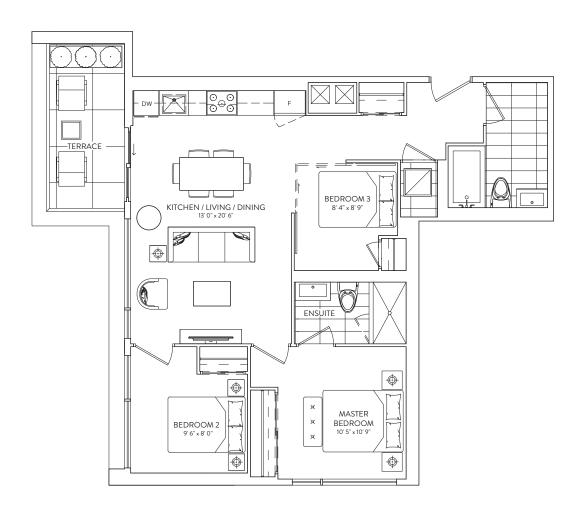

### 3B + D 09

3 BEDROOM + DEN 2 BATHROOM

INTERIOR: 930 SF. EXTERIOR: 358 SF. TOTAL: 1,288 SF.

#### FLOORS 23

3 BEDROOM 2 BATHROOM

INTERIOR: 904 SF. EXTERIOR: 83 SF. TOTAL: 987 SF.