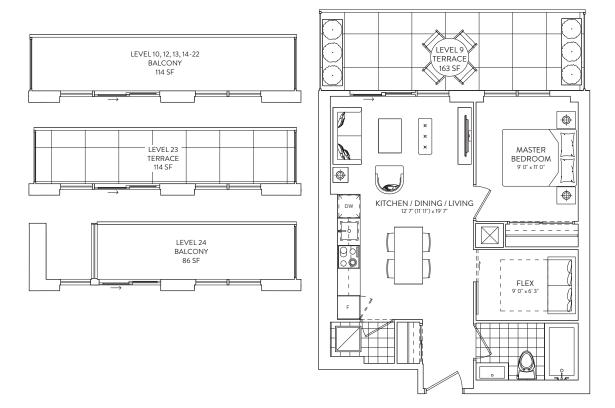

### 1B + F 05/06

1 BEDROOM 1 BATHROOM

**INTERIOR: 591 SF.** 

EXTERIOR: TERRACE 114-163 SF., BALCONY 86-114 SF.

FLOORS 9, 10, 12, 13-22, 23, 24-29

EXTERIOR: TERRACE 154 SF., BALCONY 73-163 SF.