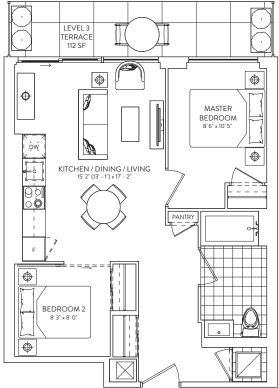

## **STUDIO 04/05**

**STUDIO** 1 BATHROOM

**INTERIOR: 493 SF.** 

**EXTERIOR: TERRACE 169 SF., BALCONY 117 SF.** 

FLOORS 9-10