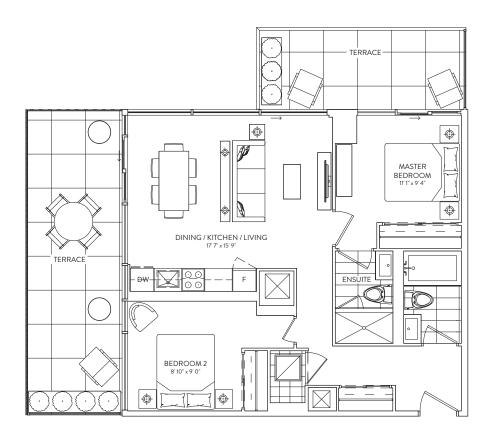

### 1B + M 04

1 BEDROOM + MEDIA 1 BATHROOM

**INTERIOR: 626 SF. EXTERIOR: 73 SF. TOTAL: 699 SF.** 

### FLOORS 5, 7