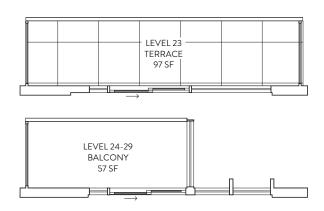

## 1B 08/07

1 BEDROOM 1 BATHROOM

**INTERIOR: 496 SF.** 

**EXTERIOR: TERRACE 97 SF., BALCONY 38-57 SF.** 

FLOORS 14-22, 23, 24-29

1 BEDROOM 1 BATHROOM

INTERIOR: 609 SF. EXTERIOR: 287 SF. TOTAL: 896 SF.