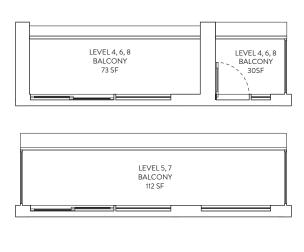

FLOORS 4, 6, 8

1 BEDROOM 1 BATHROOM

**INTERIOR: 544 SF. EXTERIOR: 272 SF. TOTAL: 816 SF.** 

#### FLOOR 3-8

2 BEDROOM 2 BATHROOM

INTERIOR: 857 SF. EXTERIOR: 207 SF. TOTAL: 1,064 SF.

FLOORS 4, 6, 8