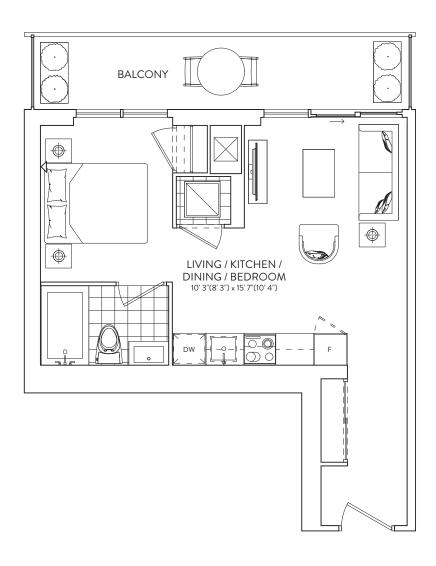

## STUDIO 05

**STUDIO** 1 BATHROOM

**INTERIOR: 493 SF. EXTERIOR: 117 SF.** TOTAL: 610 SF.

FLOORS 12, 13-22

1 BEDROOM + FLEX 1 BATHROOM

INTERIOR: 606 SF. EXTERIOR: 34-81 SF.

FLOORS 4-8

1 BEDROOM + FLEX 1 BATHROOM