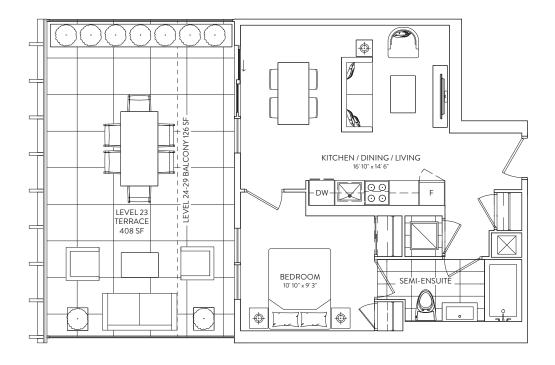

**EXTERIOR: TERRACE 408 SF., BALCONY 126 SF.** 

FLOORS 23, 24-29

1 BEDROOM 1BATHROOM

**INTERIOR: 529 SF. EXTERIOR: 106 SF.** TOTAL: 635 SF.

FLOORS 24-29

1 BEDROOM 1 BATHROOM

**INTERIOR: 503 SF. EXTERIOR: 98 SF.** TOTAL: 601 SF.