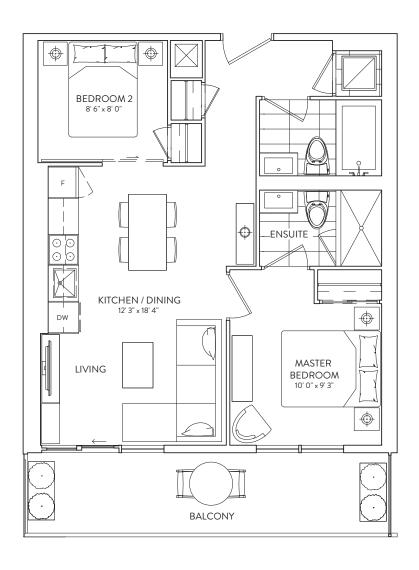

# 1B + F 09/08

1 BEDROOM + FLEX 1 BATHROOM

INTERIOR: 643 SF. (14-23 FLOOR), 638 SF. (24-29 FLOOR) EXTERIOR: TERRACE 109 SF., BALCONY 109-129 SF.

FLOORS 14-22, 23, 24-29

1 BEDROOM + FLEX 1 BATHROOM

**INTERIOR: 657 SF.** 

EXTERIOR: TERRACE 154 SF., BALCONY 73-163 SF.

#### FLOORS 3-8