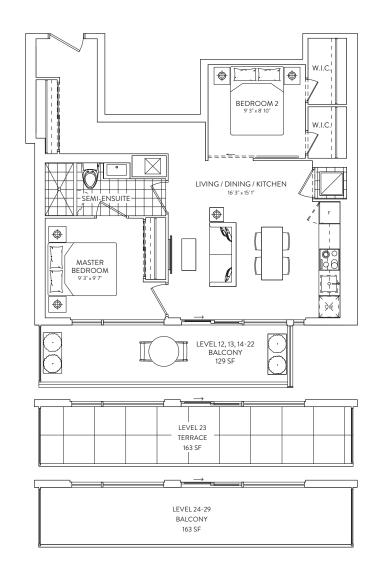

# 1B + F 07/06

1 BFDROOM + FLFX 2 BATHROOM

INTERIOR: 649 SF. (12 FLOOR), 638 SF. (13-29 FLOOR) EXTERIOR: TERRACE 145 SF., BALCONY 57-145 SF.

FLOORS 12, 13-22, 23, 24-29

1 BEDROOM 1 BATHROOM

**INTERIOR: 557 SF.** 