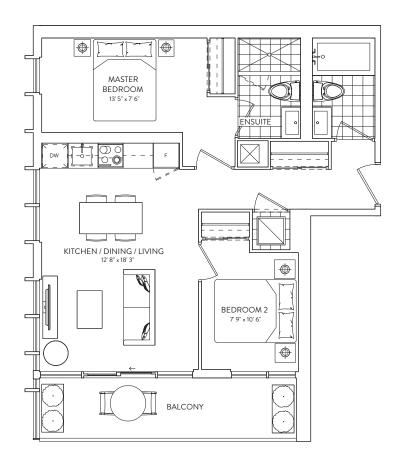

# 1B + F 07/06

1 BFDROOM + FLFX 2 BATHROOM

INTERIOR: 649 SF. (12 FLOOR), 638 SF. (13-29 FLOOR) EXTERIOR: TERRACE 145 SF., BALCONY 57-145 SF.

FLOORS 12, 13-22, 23, 24-29

1 BEDROOM 1 BATHROOM

**INTERIOR: 557 SF.** 

**EXTERIOR: TERRACE 408 SF., BALCONY 126 SF.** 

FLOORS 23, 24-29

1 BEDROOM 1BATHROOM

**INTERIOR: 529 SF. EXTERIOR: 106 SF.** TOTAL: 635 SF.

FLOORS 24-29

1 BEDROOM 1 BATHROOM

**INTERIOR: 503 SF. EXTERIOR: 98 SF.** TOTAL: 601 SF.