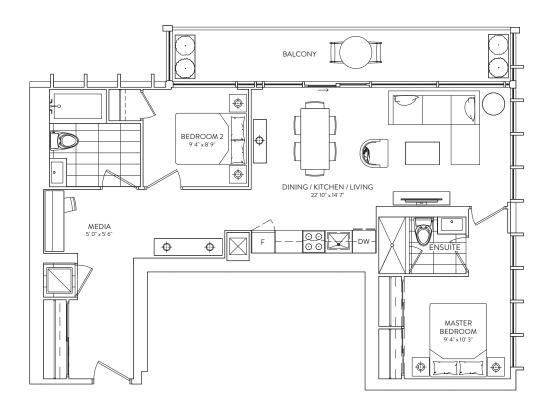

### 1B + M 04

1 BEDROOM + MEDIA 1 BATHROOM

**INTERIOR: 626 SF. EXTERIOR: 73 SF. TOTAL: 699 SF.** 