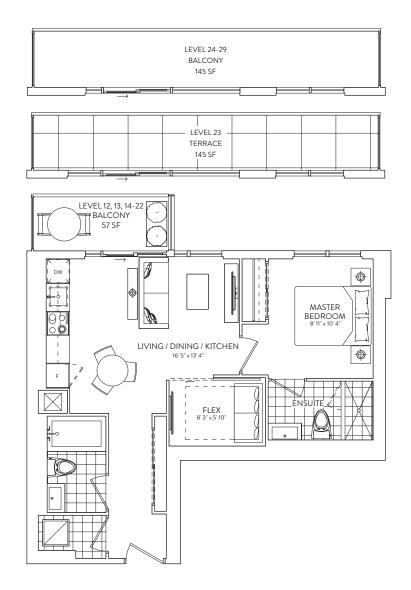

# 1B + F 07/06

1 BFDROOM + FLFX 2 BATHROOM

INTERIOR: 649 SF. (12 FLOOR), 638 SF. (13-29 FLOOR) EXTERIOR: TERRACE 145 SF., BALCONY 57-145 SF.

FLOORS 12, 13-22, 23, 24-29

1 BEDROOM 1 BATHROOM

**INTERIOR: 557 SF.** 