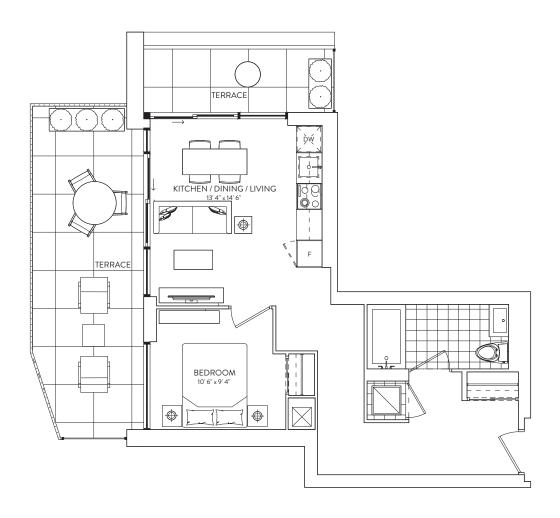

#### FLOORS 4-8

1 BEDROOM + FLEX 1 BATHROOM

**INTERIOR: 648 SF. EXTERIOR: 164 SF. TOTAL: 812 SF.** 

FLOORS 10, 12, 13-22

1 BEDROOM + FLEX 1 BATHROOM

**INTERIOR: 611 SF. EXTERIOR: 105 SF. TOTAL: 716 SF.** 

FLOOR 3