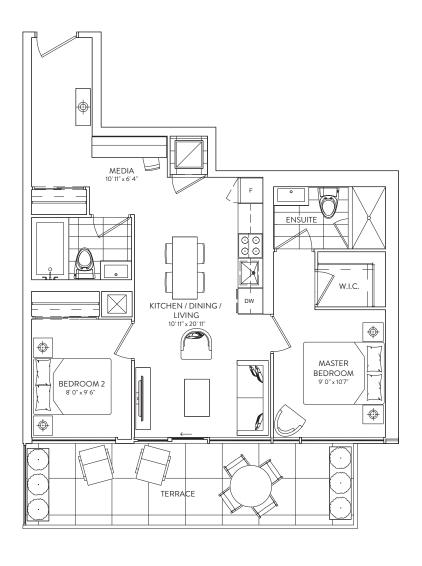

### 1B + M 04

1 BEDROOM + MEDIA 1 BATHROOM

**INTERIOR: 626 SF. EXTERIOR: 73 SF. TOTAL: 699 SF.** 