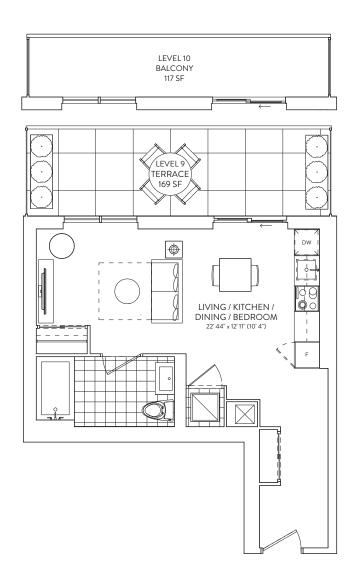

## **STUDIO 04/05**

**STUDIO** 1 BATHROOM

**INTERIOR: 493 SF.** 

**EXTERIOR: TERRACE 169 SF., BALCONY 117 SF.** 

FLOORS 9-10