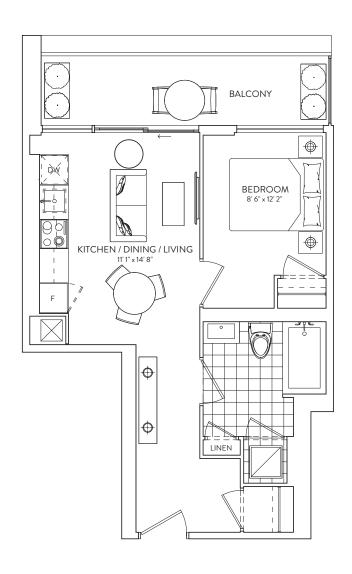

## **STUDIO 04/05**

**STUDIO** 1 BATHROOM

**INTERIOR: 493 SF.** 

**EXTERIOR: TERRACE 169 SF., BALCONY 117 SF.** 

FLOORS 9-10