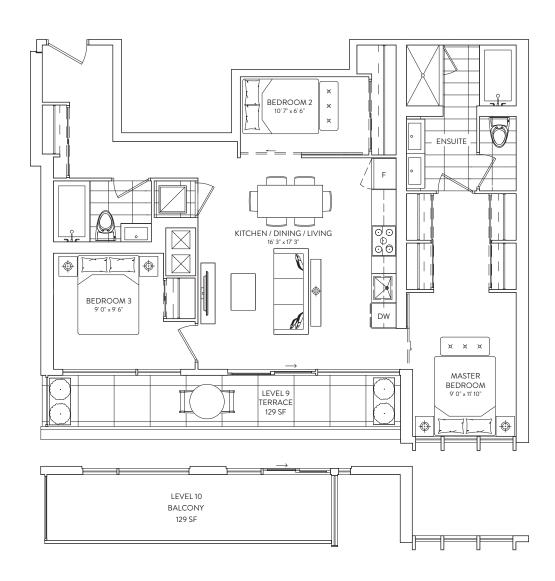

### 3B 07/08

3 BEDROOM 2 BATHROOM

INTERIOR: 1,051 SF.

**EXTERIOR: TERRACE 129 SF., BALCONY 129 SF.** 

TOTAL: 1,180 SF.

FLOORS 9, 10

3 BEDROOM 2 BATHROOM

INTERIOR: 1,015 SF. EXTERIOR: 107 SF. TOTAL: 1,122 SF.