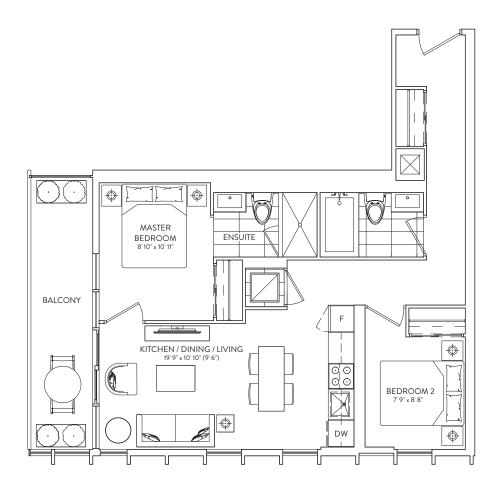

# 1B + F 07/06

1 BFDROOM + FLFX 2 BATHROOM

INTERIOR: 649 SF. (12 FLOOR), 638 SF. (13-29 FLOOR) EXTERIOR: TERRACE 145 SF., BALCONY 57-145 SF.

FLOORS 12, 13-22, 23, 24-29

1 BEDROOM 1 BATHROOM

**INTERIOR: 557 SF.** 