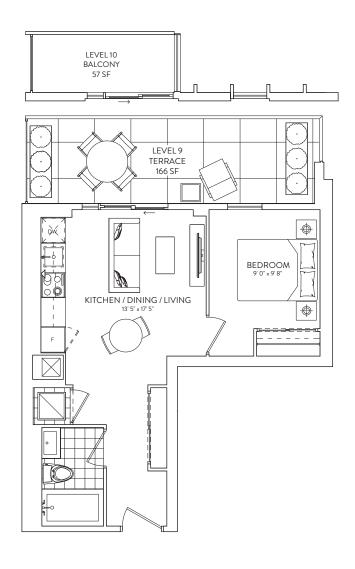

## 1B 06/07

1 BEDROOM 1 BATHROOM

**INTERIOR: 488 SF.** 

**EXTERIOR: TERRACE 166 SF., BALCONY 57 SF.** 

**FLOOR 9-10** 