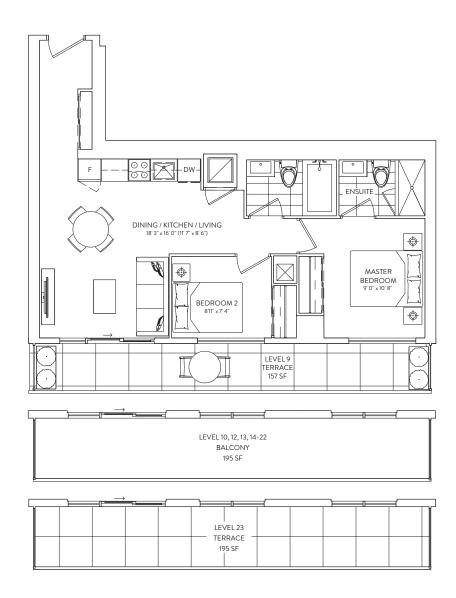

# 1B + F 09/08

1 BEDROOM + FLEX 1 BATHROOM

INTERIOR: 643 SF. (14-23 FLOOR), 638 SF. (24-29 FLOOR) EXTERIOR: TERRACE 109 SF., BALCONY 109-129 SF.

FLOORS 14-22, 23, 24-29

1 BEDROOM + FLEX 1 BATHROOM

**INTERIOR: 657 SF.** 

EXTERIOR: TERRACE 154 SF., BALCONY 73-163 SF.