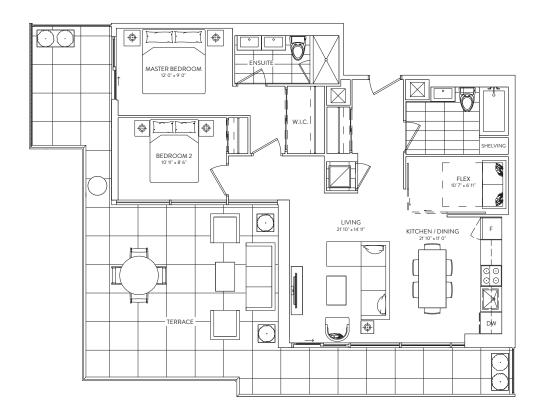

### 2B + D 04

2 BEDROOM + DEN 2 BATHROOM

INTERIOR: 801 SF. EXTERIOR: 562 SF. TOTAL: 1,363 SF.