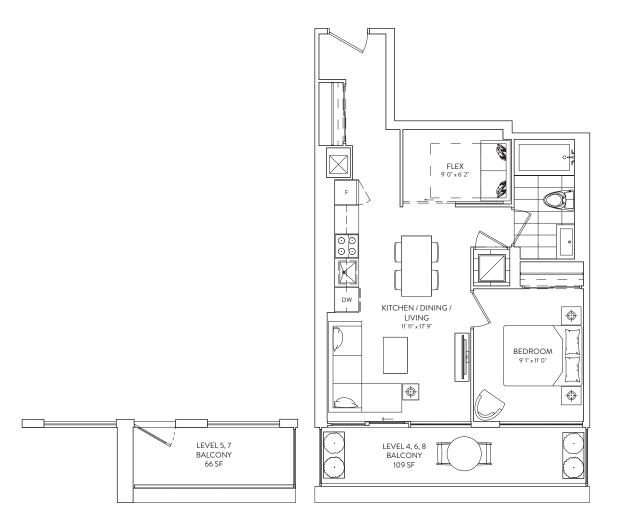

#### FLOORS 4-8

1 BEDROOM + FLEX 1 BATHROOM

**INTERIOR: 648 SF. EXTERIOR: 164 SF. TOTAL: 812 SF.** 

FLOORS 10, 12, 13-22

1 BEDROOM + FLEX 1 BATHROOM

**INTERIOR: 611 SF. EXTERIOR: 105 SF. TOTAL: 716 SF.** 

FLOOR 3

### 1B + M 04

1 BEDROOM + MEDIA 1 BATHROOM

**INTERIOR: 626 SF. EXTERIOR: 73 SF. TOTAL: 699 SF.** 

### FLOORS 5, 7