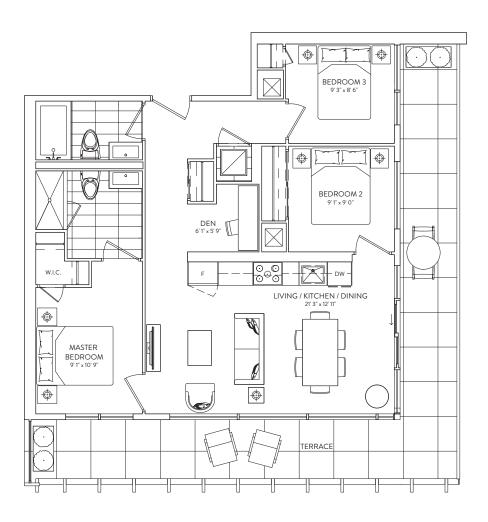

### 3B + D 09/10

3 BEDROOM + DEN 2 BATHROOM

INTERIOR: 1,108 SF.

EXTERIOR: TERRACE 346 SF., BALCONY 182 SF.

#### **FLOORS 13-22**