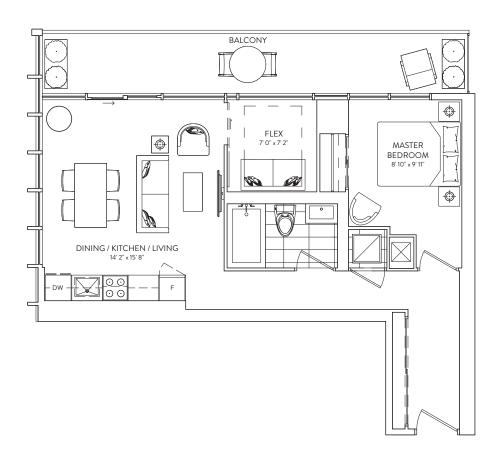

#### FLOORS 4-8

1 BEDROOM + FLEX 1 BATHROOM

**INTERIOR: 648 SF. EXTERIOR: 164 SF. TOTAL: 812 SF.** 

FLOORS 10, 12, 13-22

1 BEDROOM + FLEX 1 BATHROOM

**INTERIOR: 611 SF. EXTERIOR: 105 SF. TOTAL: 716 SF.** 

FLOOR 3

### 1B + M 04

1 BEDROOM + MEDIA 1 BATHROOM

**INTERIOR: 626 SF. EXTERIOR: 73 SF. TOTAL: 699 SF.** 

### FLOORS 5, 7