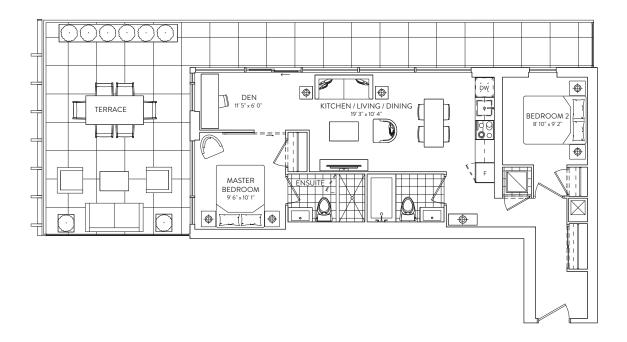

### 2B + D 04

2 BEDROOM + DEN 2 BATHROOM

INTERIOR: 801 SF. EXTERIOR: 562 SF. TOTAL: 1,363 SF.