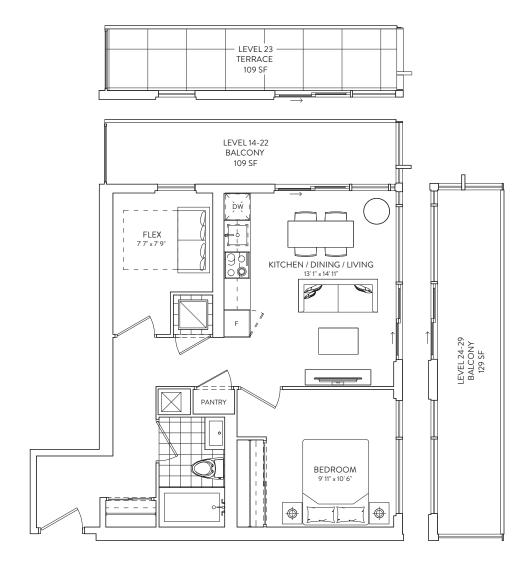

# 1B + F 09/08

1 BEDROOM + FLEX 1 BATHROOM

INTERIOR: 643 SF. (14-23 FLOOR), 638 SF. (24-29 FLOOR) EXTERIOR: TERRACE 109 SF., BALCONY 109-129 SF.

FLOORS 14-22, 23, 24-29

1 BEDROOM + FLEX 1 BATHROOM

**INTERIOR: 657 SF.** 

EXTERIOR: TERRACE 154 SF., BALCONY 73-163 SF.

#### FLOORS 3-8