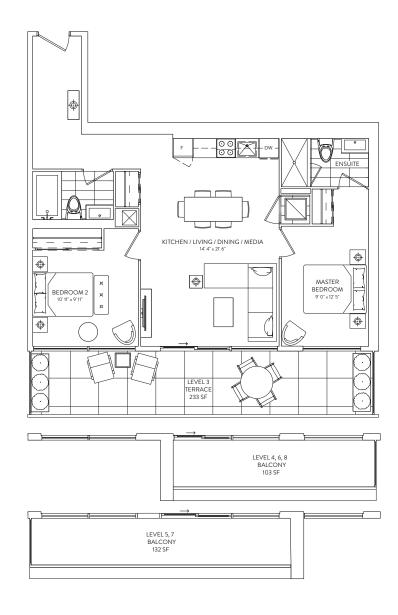

#### FLOOR 3

2 BEDROOM 2 BATHROOM

**INTERIOR: 909 SF.** 

EXTERIOR: TERRACE 233 SF., BALCONY 103-132 SF.

FLOORS 3-8

2 BEDROOM 2 BATHROOM

**INTERIOR: 810 SF. EXTERIOR: 73 SF.** TOTAL: 883 SF.

FLOORS 4, 6, 8