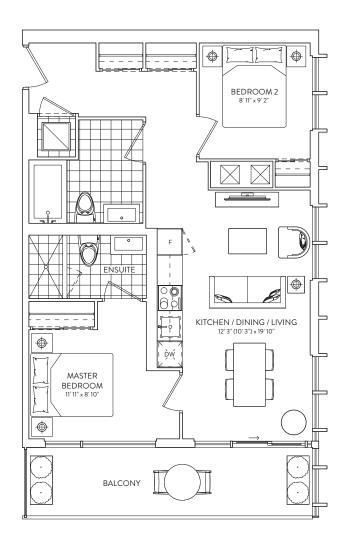

# 1B + F 07/06

1 BFDROOM + FLFX 2 BATHROOM

INTERIOR: 649 SF. (12 FLOOR), 638 SF. (13-29 FLOOR) EXTERIOR: TERRACE 145 SF., BALCONY 57-145 SF.

FLOORS 12, 13-22, 23, 24-29

1 BEDROOM 1 BATHROOM

**INTERIOR: 557 SF.** 