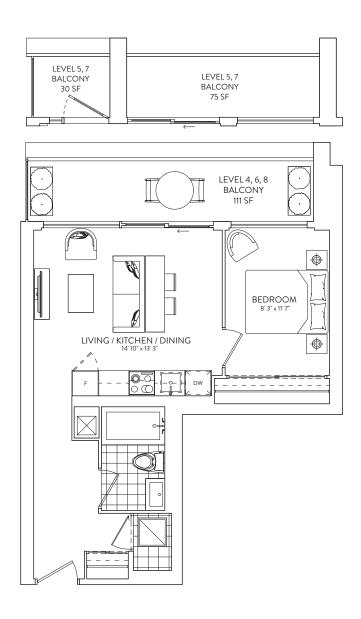

# 1B + F 09/08

1 BEDROOM + FLEX 1 BATHROOM

INTERIOR: 643 SF. (14-23 FLOOR), 638 SF. (24-29 FLOOR) EXTERIOR: TERRACE 109 SF., BALCONY 109-129 SF.

FLOORS 14-22, 23, 24-29

1 BEDROOM + FLEX 1 BATHROOM

**INTERIOR: 657 SF.** 

EXTERIOR: TERRACE 154 SF., BALCONY 73-163 SF.

#### FLOORS 3-8