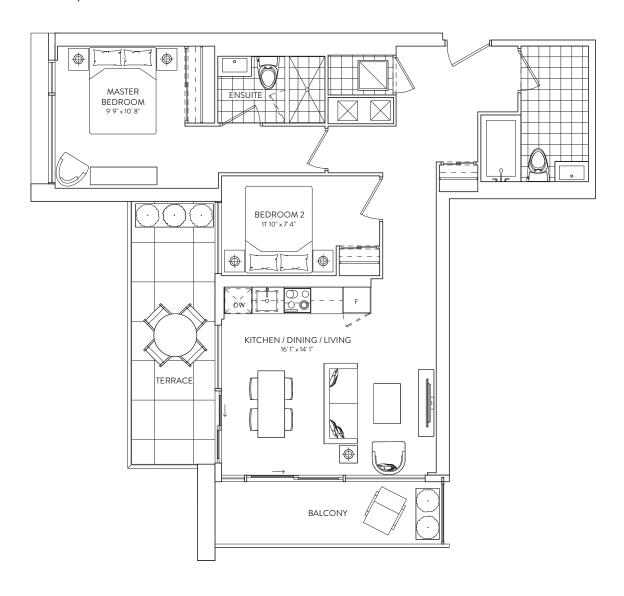

## 2B + M 09

2 BEDROOM + MEDIA 2 BATHROOM

**INTERIOR: 774 SF. EXTERIOR: 174 SF. TOTAL: 948 SF.** 