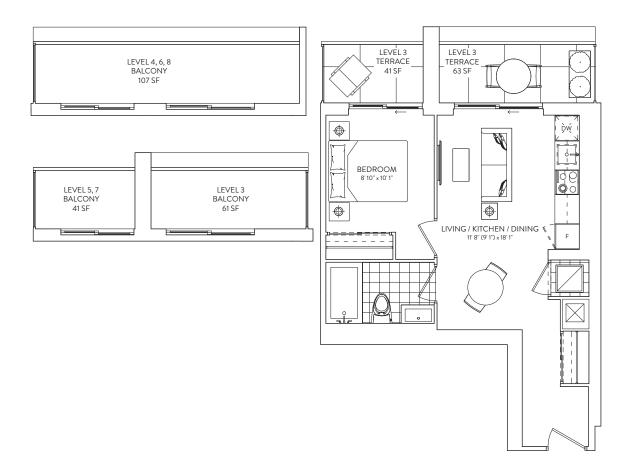

#### FLOORS 4-8

1 BEDROOM + FLEX 1 BATHROOM

**INTERIOR: 648 SF. EXTERIOR: 164 SF. TOTAL: 812 SF.** 

FLOORS 10, 12, 13-22

1 BEDROOM + FLEX 1 BATHROOM

**INTERIOR: 611 SF. EXTERIOR: 105 SF. TOTAL: 716 SF.** 

FLOOR 3

### 1B + M 04

1 BEDROOM + MEDIA 1 BATHROOM

**INTERIOR: 626 SF. EXTERIOR: 73 SF. TOTAL: 699 SF.** 