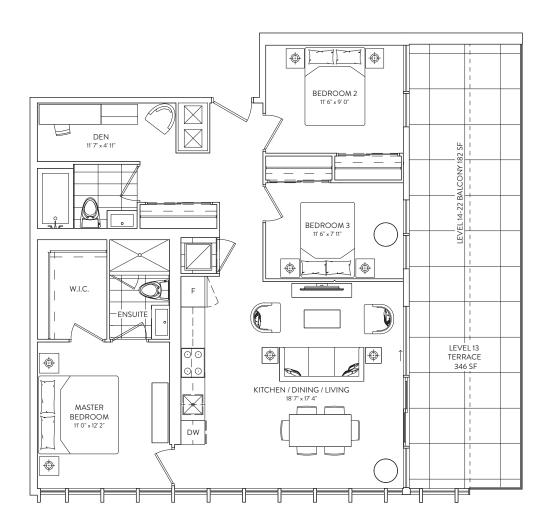

### 3B + D 09/10

3 BEDROOM + DEN 2 BATHROOM

INTERIOR: 1,108 SF.

EXTERIOR: TERRACE 346 SF., BALCONY 182 SF.

#### **FLOORS 13-22**