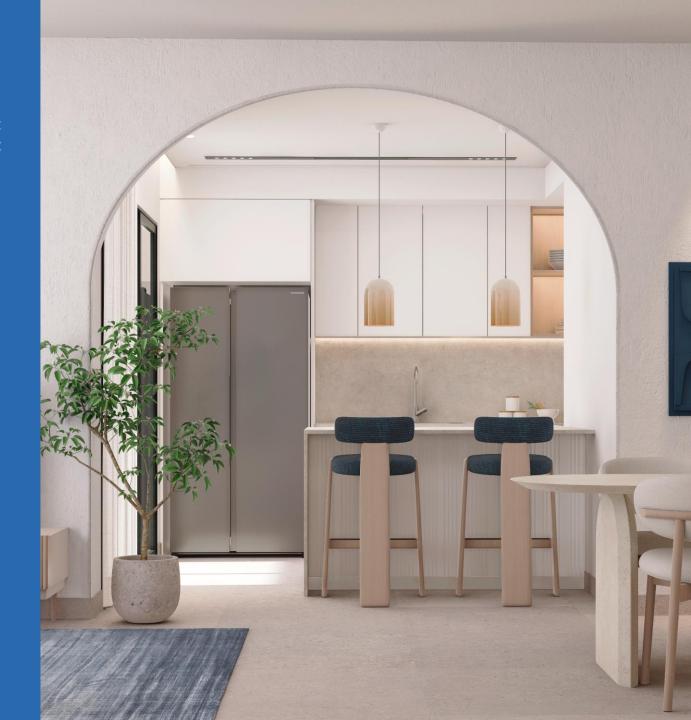

### OUR KITCHENS

- o Modern and innovative Italian kitchens with a combination of smart design and functionality that follows the latest trends and highest technology and production standards on the market.
- o Italian modular and water repellent cabinets.
- o Modern Integrated handles.
- o Soft closing systems with top quality European hinges.
- o Quartz or ceramic countertops for high water and heat resistance.
- European design, high-quality water efficient kitchen mixers.
- Stainless Steel high resistance sinks.
- Modern design and top-quality kitchen appliances:
  - Multifunction oven
  - Touch control extraction hood
  - Vitroceramic hob

## EQUIPAMIENTO DE COCINAS

STAINLESS-STEEL BUILT-IN SINK

MULTIFUNCTION OVEN

TOUCH CONTROL EXTRACTION HOOD

VITROCERAMIC HOB

WATER REPELLENT FINISHES

PULL OUT SPRAY KITCHEN MIXER