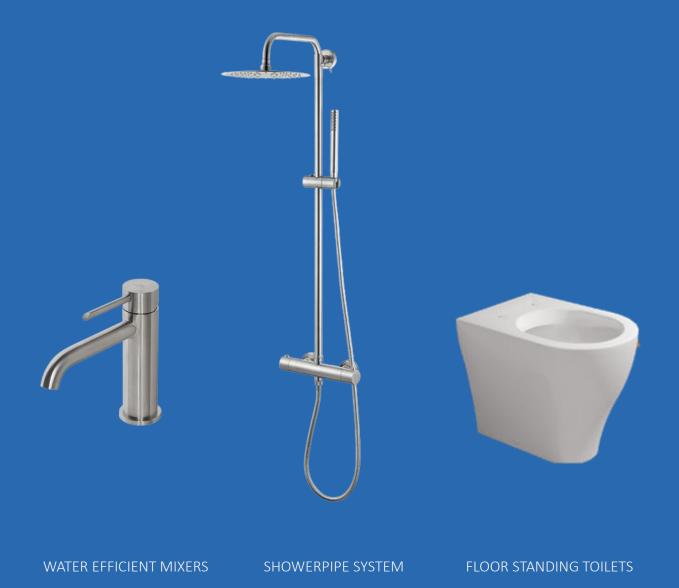

#### BATHROOM EQUIPMENTS

All our projects are equipped with last generation products from highly trusted and top-quality brands from all over Europe, using the latest technologies in the production process to obtain durable bathroom ceramics and water efficient equipments and mixers.

- High quality, water efficient mixers.
- EcoSmart showerpipe system with quick clean. Including safety stop thermostat, water flow control, hand shower and multifunction spray.
- Floor standing toilets with wall mounted hidden tanks, water saving technology, flush control and soft closing system.
- Wall mounted, stainless steel toilet flush plate for dual-flush system for flow control.