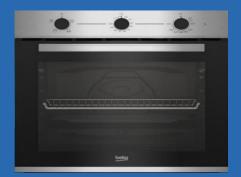

### OUR KITCHENS

- o Modern and innovative Italian kitchens with a combination of smart design and functionality that follows the latest trends and highest technology and production standards on the market.
- o Italian modular and water repellent cabinets.
- o Modern Integrated handles.
- o Soft closing systems with top quality European hinges.
- o Quartz or ceramic countertops for high water and heat resistance.
- European design, high-quality water efficient kitchen mixers.
- Stainless Steel high resistance sinks.
- Modern design and top-quality kitchen appliances:
  - Multifunction oven
  - Touch control extraction hood
  - Vitroceramic hob

## EQUIPAMIENTO DE COCINAS

STAINLESS-STEEL BUILT-IN SINK

MULTIFUNCTION OVEN

TOUCH CONTROL EXTRACTION HOOD

VITROCERAMIC HOB

WATER REPELLENT FINISHES

PULL OUT SPRAY KITCHEN MIXER