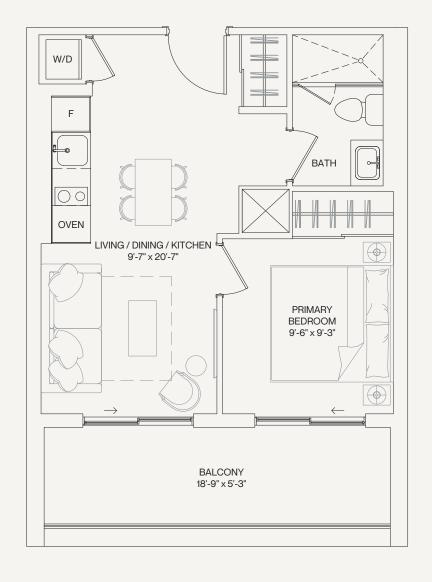

### Frost

1BEDROOM + DEN

INTERIOR: 555 SQ.FT. EXTERIOR: 125 SQ.FT. TOTAL: 680 SQ.FT.