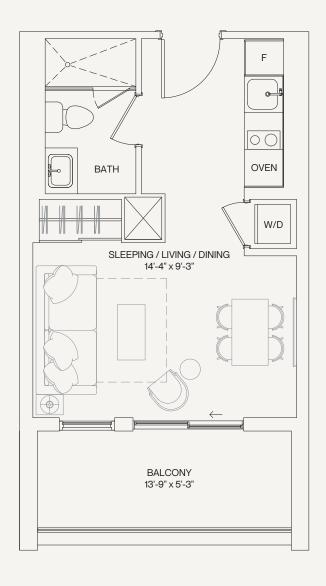

## Evergreen

**STUDIO** 

INTERIOR: 335 SQ.FT. EXTERIOR: 93 SQ.FT. TOTAL: 428 SQ.FT.











## Aspen

INTERIOR: 350 SQ.FT. EXTERIOR: 92 SQ.FT. TOTAL: 442 SQ.FT.











### Birch

### 1BEDROOM

INTERIOR: 449 SQ.FT. EXTERIOR: 125 SQ.FT. TOTAL: 574 SQ.FT.











### Glacier

#### 1 BEDROOM

INTERIOR: 457 SQ.FT. EXTERIOR: 125 SQ.FT. TOTAL: 582 SQ.FT.











### Mist

### 1BEDROOM

INTERIOR: 540 SQ.FT. EXTERIOR: 113 SQ.FT. TOTAL: 653 SQ.FT.











# Spruce 1BEDROOM (BF)

INTERIOR: 555 SQ.FT. EXTERIOR: 125 SQ.FT. TOTAL: 680 SQ.FT.











## Noir

### 1BEDROOM (BF)

INTERIOR: 562 SQ.FT. EXTERIOR: 103 SQ.FT. TOTAL: 665 SQ.FT.











### Frost

1BEDROOM + DEN

INTERIOR: 555 SQ.FT. EXTERIOR: 125 SQ.FT. TOTAL: 680 SQ.FT.











## Alpine

### 2 BEDROOM

INTERIOR: 672 SQ.FT. EXTERIOR: 247 SQ.FT. TOTAL: 919 SQ.FT.











## Cedar

#### 2 BEDROOM

INTE