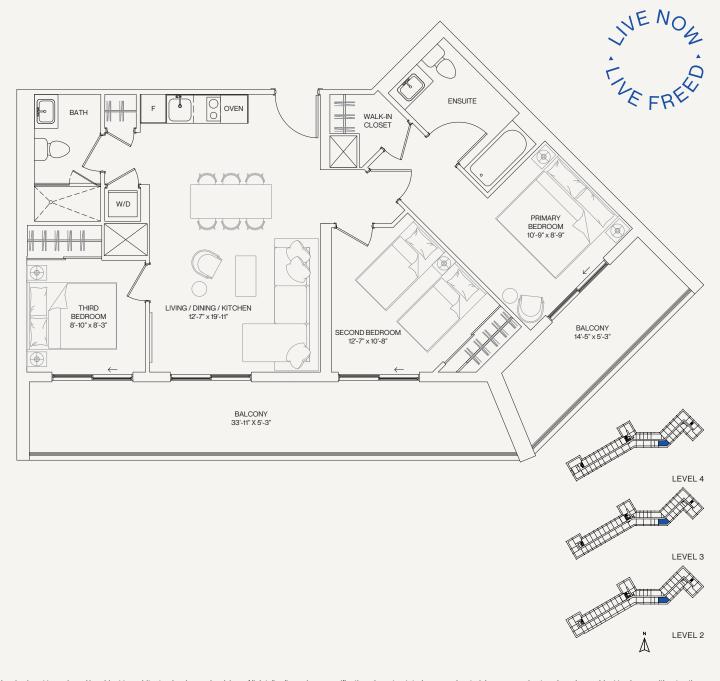

## Slate

#### 3 BEDROOM

INTERIOR: 965 SQ.FT. EXTERIOR: 436 SQ.FT. TOTAL: 1,401 SQ.FT.