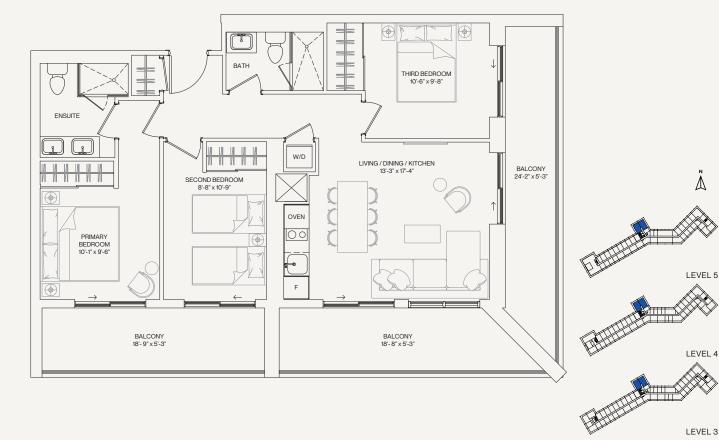

### Ember

3 BEDROOM (BF)

INTERIOR: 925 SQ.FT. EXTERIOR: 333 SQ.FT. TOTAL: 1,258 SQ.FT.