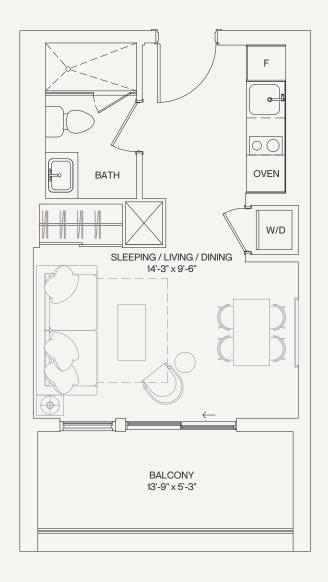

## Evergreen

**STUDIO** 

INTERIOR: 335 SQ.FT. EXTERIOR: 93 SQ.FT. TOTAL: 428 SQ.FT.











## Aspen

INTERIOR: 350 SQ.FT. EXTERIOR: 92 SQ.FT. TOTAL: 442 SQ.FT.











### Birch

### 1BEDROOM

INTERIOR: 449 SQ.FT. EXTERIOR: 125 SQ.FT. TOTAL: 574 SQ.FT.











### Glacier

#### 1 BEDROOM

INTERIOR: 457 SQ.FT. EXTERIOR: 125 SQ.FT. TOTAL: 582 SQ.FT.











### Mist

### 1BEDROOM

INTERIOR: 540 SQ.FT. EXTERIOR: 113 SQ.FT. TOTAL: 653 SQ.FT.











# Spruce 1BEDROOM (BF)

INTERIOR: 555 SQ.FT. EXTERIOR: 125 SQ.FT. TOTAL: 680 SQ.FT.











## Noir

### 1BEDROOM (BF)

INTERIOR: 562 SQ.FT. EXTERIOR: 103 SQ.FT. TOTAL: 665 SQ.FT.











### Frost

1BEDROOM + DEN

INTERIOR: 555 SQ.FT. EXTERIOR: 125 SQ.FT. TOTAL: 680 SQ.FT.











## Alpine

### 2 BEDROOM

INTERIOR: 672 SQ.FT. EXTERIOR: 247 SQ.FT. TOTAL: 919 SQ.FT.











## Cedar

#### 2 BEDROOM

INTERIOR: 677 SQ.FT. EXTERIOR: 189 SQ.FT. TOTAL: 866 SQ.FT.











# WE NOW

##