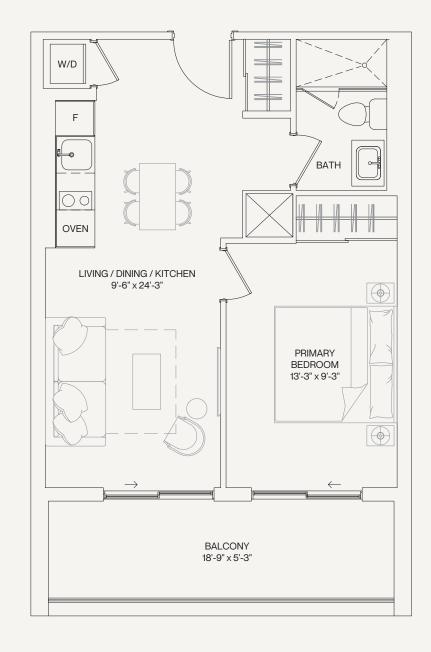

### Mist

### 1BEDROOM

INTERIOR: 540 SQ.FT. EXTERIOR: 113 SQ.FT. TOTAL: 653 SQ.FT.