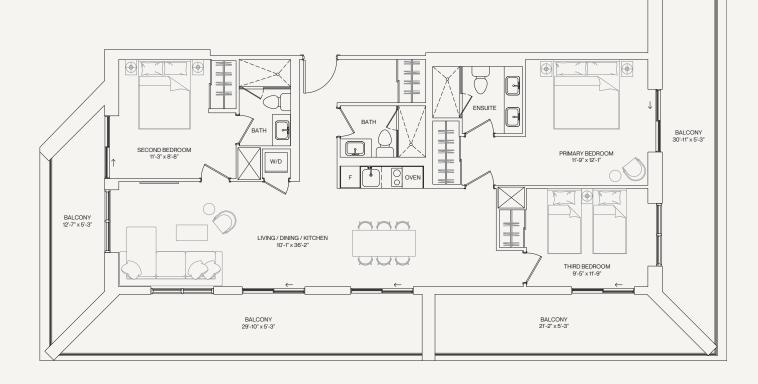

## Twilight

**3 BEDROOM** 

INTERIOR: 1,270 SQ.FT. EXTERIOR: 619 SQ.FT. TOTAL: 1,889 SQ.FT.