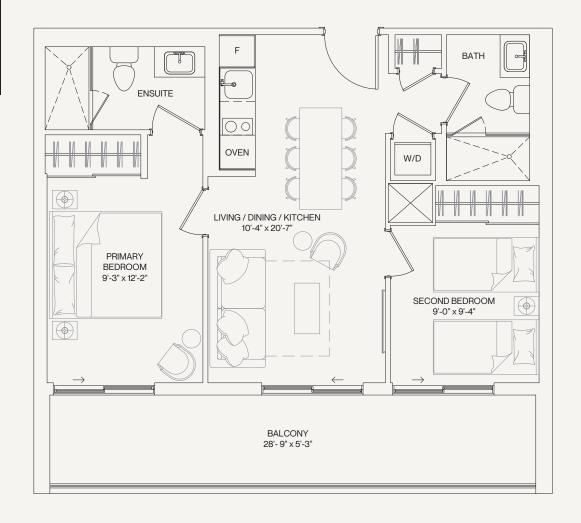

FT. TOTAL: 442 SQ.FT.











### Birch

### 1BEDROOM

INTERIOR: 449 SQ.FT. EXTERIOR: 125 SQ.FT. TOTAL: 574 SQ.FT.











### Glacier

#### 1 BEDROOM

INTERIOR: 457 SQ.FT. EXTERIOR: 125 SQ.FT. TOTAL: 582 SQ.FT.











### Mist

### 1BEDROOM

INTERIOR: 540 SQ.FT. EXTERIOR: 113 SQ.FT. TOTAL: 653 SQ.FT.











# Spruce 1BEDROOM (BF)

INTERIOR: 555 SQ.FT. EXTERIOR: 125 SQ.FT. TOTAL: 680 SQ.FT.











## Noir

### 1BEDROOM (BF)

INTERIOR: 562 SQ.FT. EXTERIOR: 103 SQ.FT. TOTAL: 665 SQ.FT.











### Frost

1BEDROOM + DEN

INTERIOR: 555 SQ.FT. EXTERIOR: 125 SQ.FT. TOTAL: 680 SQ.FT.











## Alpine

### 2 BEDROOM

INTERIOR: 672 SQ.FT. EXTERIOR: 247 SQ.FT. TOTAL: 919 SQ.FT.











## Cedar

#### 2 BEDROOM

INTERIOR: 677 SQ.FT. EXTERIOR: 189 SQ.FT. TOTAL: 866 SQ.FT.











# WE NOW

## Fir

### 2 BEDROOM

INTERIOR: 720 SQ.FT. EXTERIOR: 375 SQ.FT. TOTAL: 1,095 SQ.FT.









# INE NO Z

## Oak

#### 2 BEDROOM

INTERIOR: 746 SQ.FT. EXTERIOR: 336 SQ.FT. TOTAL: 1,082 SQ.FT.









# INE NO Z

### Pine

#### 2 BEDROOM

INTERIOR: 727 SQ.FT. EXTERIOR: 362 SQ.FT. TOTAL: 1,089 SQ.FT.







# WE NOW

LEVEL 2

## Maple

2 BEDROOM

INTERIOR: 750 SQ.FT. EXTERIOR: 374 SQ.FT. TOTAL: 1,124 SQ.FT.







# Ivy 2 BEDROOM

INTERIOR: 703 SQ.FT. EXTERIOR: 195 SQ.FT. TOTAL: 898 SQ.FT.







### Ash

#### 2 BEDROOM

INTERIOR: 765 SQ.FT. EXTERIOR: 380 SQ.FT. TOTAL: 1.145 SQ.FT.









### Haze

2 BEDROOM + DEN (BF)

INTERIOR: 930 SQ.FT. EXTERIOR: 203 SQ.FT. TOTAL: 1.133 SQ.FT.







# Cypress 2 BEDROOM + DEN (BF)

INTERIOR: 1,108 SQ.FT. EXTERIOR: 467 SQ.FT. TOTAL: