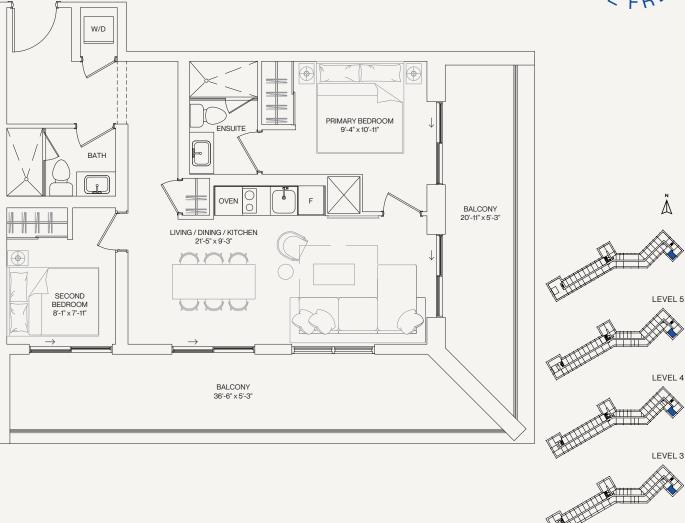

## Noir

### 1BEDROOM (BF)

INTERIOR: 562 SQ.FT. EXTERIOR: 103 SQ.FT. TOTAL: 665 SQ.FT.