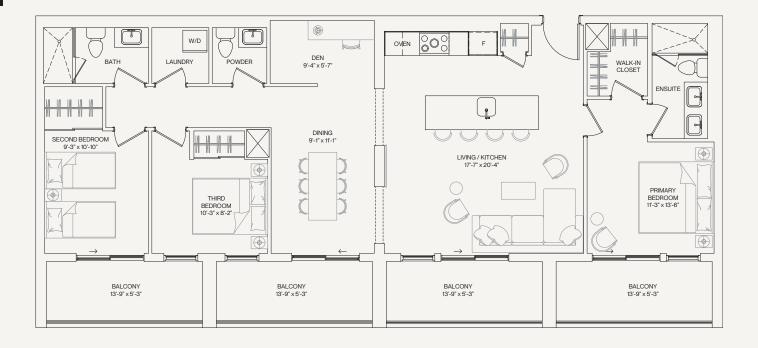

## Dusk

3 BEDROOM + DEN

INTERIOR: 1,350 SQ.FT. EXTERIOR: 373 SQ.FT. TOTAL: 1,723 SQ.FT.