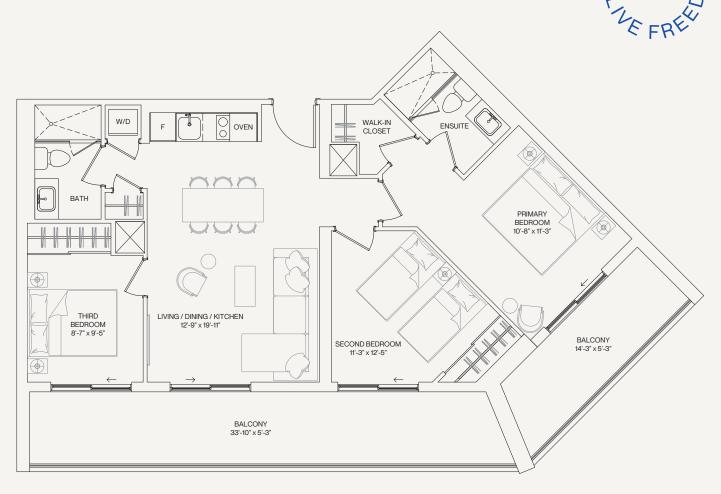

### Auburn

3 BEDROOM + DEN

INTERIOR: 1,335 SQ.FT. EXTERIOR: 335 SQ.FT. TOTAL: 1,670 SQ.FT.