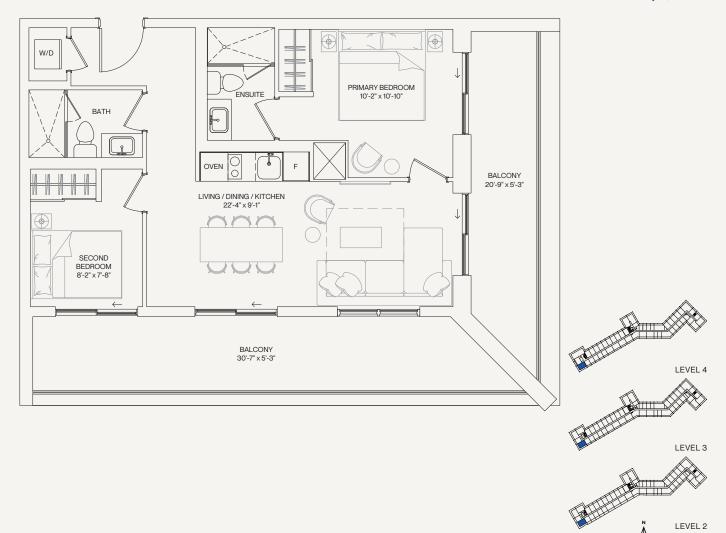

### Frost

1BEDROOM + DEN

INTERIOR: 555 SQ.FT. EXTERIOR: 125 SQ.FT. TOTAL: 680 SQ.FT.