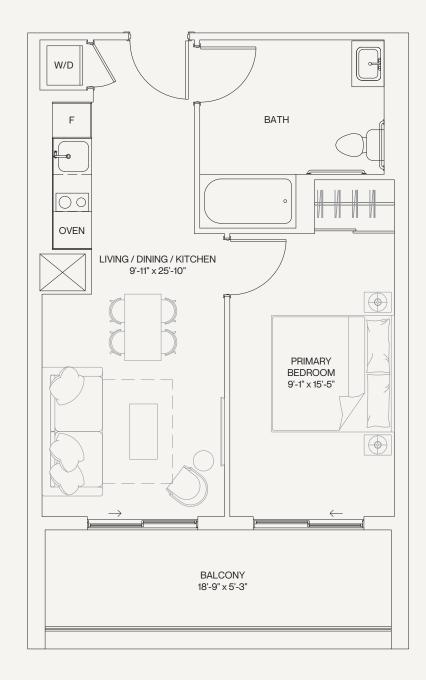

## Evergreen

**STUDIO** 

INTERIOR: 335 SQ.FT. EXTERIOR: 93 SQ.FT. TOTAL: 428 SQ.FT.











## Aspen

INTERIOR: 350 SQ.FT. EXTERIOR: 92 SQ.FT. TOTAL: 442 SQ.FT.











### Birch

### 1BEDROOM

INTERIOR: 449 SQ.FT. EXTERIOR: 125 SQ.FT. TOTAL: 574 SQ.FT.











### Glacier

#### 1 BEDROOM

INTERIOR: 457 SQ.FT. EXTERIOR: 125 SQ.FT. TOTAL: 582 SQ.FT.











### Mist

### 1BEDROOM

INTERIOR: 540 SQ.FT. EXTERIOR: 113 SQ.FT. TOTAL: 653 SQ.FT.











# Spruce 1BEDROOM (BF)

INTERIOR: 555 SQ.FT. EXTERIOR: 125 SQ.FT. TOTAL: 680 SQ.FT.











## Noir

### 1BEDROOM (BF)

INTERIOR: 562 SQ.FT. EXTERIOR: 103 SQ.FT. TOTAL: 665 SQ.FT.











### Frost

1BEDROOM + DEN

INTERIOR: 555 SQ.FT. EXTERIOR: 125 SQ.FT. TOTAL: 680 SQ.FT.











## Alpine

### 2 BEDROOM

INTERIOR: 672 SQ.FT. EXTERIOR: 247 SQ.FT. TOTAL: 919 SQ.FT.











## Cedar

#### 2 BEDROOM

INTERIOR: 677 SQ.FT. EXTERIOR: 189 SQ.FT. TOTAL: 866 SQ.FT.











# WE NOW

## Fir

### 2 BEDROOM

INTERIOR: 720 SQ.FT. EXTERIOR: 375 SQ.FT. TOTAL: 1,095 SQ.FT.









# INE NO Z

## Oak

#### 2 BEDROOM

INTERIOR: 746 SQ.FT. EXTERIOR: 336 SQ.FT. TOTAL: 1,082 SQ.FT.









# INE NO Z

### Pine

#### 2 BEDROOM

INTERIOR: 727 SQ.FT. EXTERIOR: 362 SQ.FT. TOTAL: 1,089 SQ.FT.







# WE NOW

LEVEL 2

## Maple

2 BEDROOM

INTERIOR: 750 SQ.FT. EXTERIOR: 374 SQ.FT. TOTAL: 1,124 SQ.FT.







# Ivy 2 BEDROOM

INTERIOR: 703 SQ.FT. EXTERIOR: 195 SQ.FT. TOTAL: 898 S