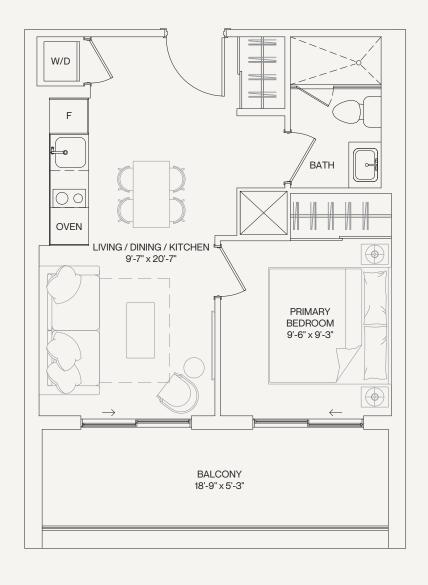

### Frost

1BEDROOM + DEN

INTERIOR: 555 SQ.FT. EXTERIOR: 125 SQ.FT. TOTAL: 680 SQ.FT.