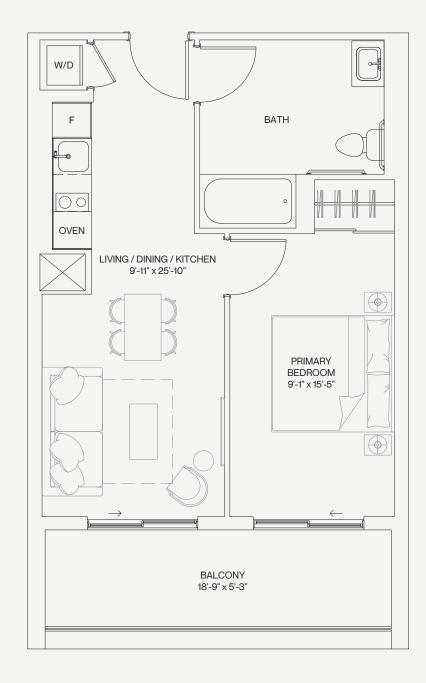

## Noir

### 1BEDROOM (BF)

INTERIOR: 562 SQ.FT. EXTERIOR: 103 SQ.FT. TOTAL: 665 SQ.FT.