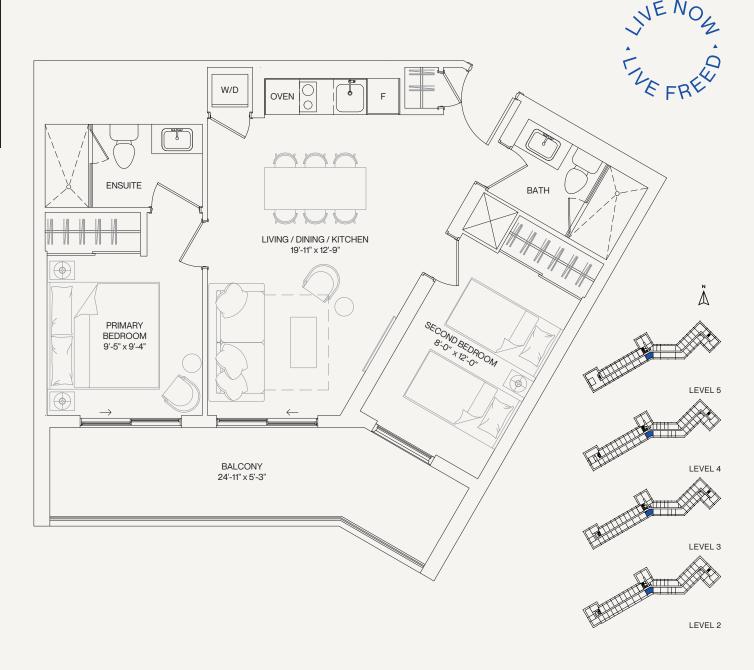

### Frost

1BEDROOM + DEN

INTERIOR: 555 SQ.FT. EXTERIOR: 125 SQ.FT. TOTAL: 680 SQ.FT.











## Alpine

### 2 BEDROOM

INTERIOR: 672 SQ.FT. EXTERIOR: 247 SQ.FT. TOTAL: 919 SQ.FT.











## Cedar

#### 2 BEDROOM

INTERIOR: 677 SQ.FT. EXTERIOR: 189 SQ.FT. TOTAL: 866 SQ.FT.











# WE NOW

## Fir

### 2 BEDROOM

INTERIOR: 720 SQ.FT. EXTERIOR: 375 SQ.FT. TOTAL: 1,095 SQ.FT.









# INE NO Z

## Oak

#### 2 BEDROOM

INTERIOR: 746 SQ.FT. EXTERIOR: 336 SQ.FT. TOTAL: 1,082 SQ.FT.









# INE NO Z

### Pine

#### 2 BEDROOM

INTERIOR: 727 SQ.FT. EXTERIOR: 362 SQ.FT. TOTAL: 1,089 SQ.FT.







# WE NOW

LEVEL 2

## Maple

2 BEDROOM

INTERIOR: 750 SQ.FT. EXTERIOR: 374 SQ.FT. TOTAL: 1,124 SQ.FT.







# Ivy 2 BEDROOM

INTERIOR: 703 SQ.FT. EXTERIOR: 195 SQ.FT. TOTAL: 898 SQ.FT.







### Ash

#### 2 BEDROOM

INTERIOR: 765 SQ.FT. EXTERIOR: 380 SQ.FT. TOTAL: 1.145 SQ.FT.









### Haze

2 BEDROOM + DEN (BF)

INTERIOR: 930 SQ.FT. EXTERIOR: 203 SQ.FT. TOTAL: 1.133 SQ.FT.







# Cypress 2 BEDROOM + DEN (BF)

INTERIOR: 1,108 SQ.FT. EXTERIOR: 467 SQ.FT. TOTAL: 1.575 SQ.FT.





Actual usable floor space may vary from any stated floor area. Balcony and/or terrace and/or patio location(s), entry, dimensions, and areas and materials are approximate only and are subject to change without notice. A step(s) are shown for display purposes only and are subject to change without notice. A step(s) up to the balcony/terrace/patio may be required at the Vendor's discretion. Balcony/terrace/patio sizes are not included in the net floor area. Size and position of the bathroom va