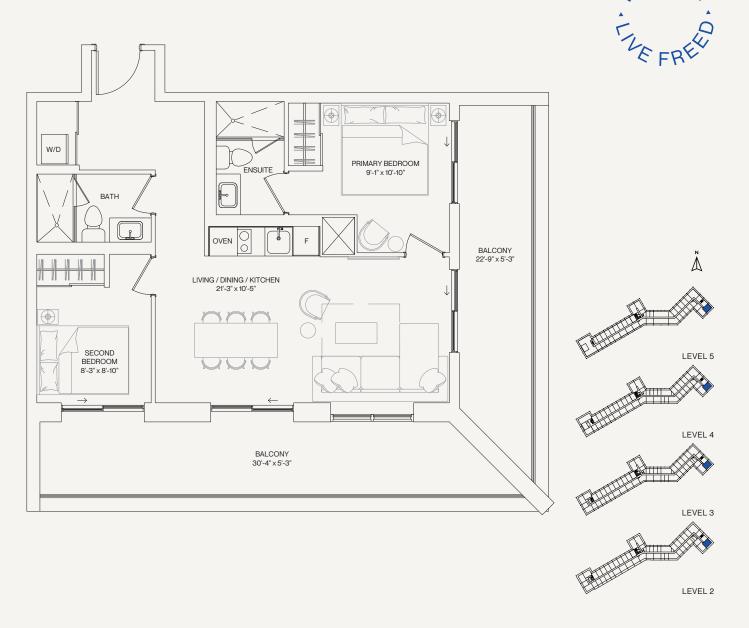

## Maple

2 BEDROOM

INTERIOR: 750 SQ.FT. EXTERIOR: 374 SQ.FT. TOTAL: 1,124 SQ.FT.