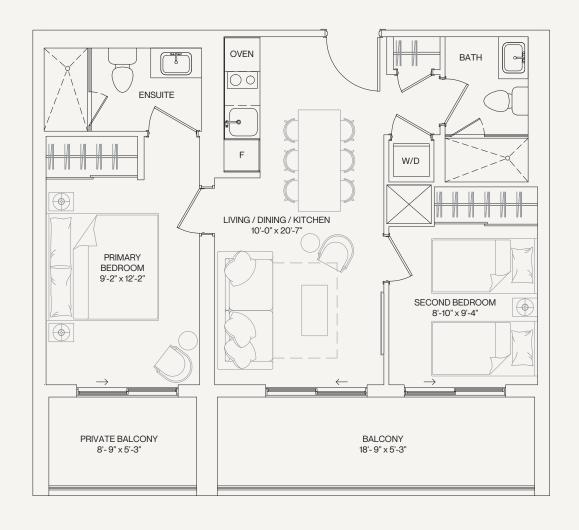

## Maple

2 BEDROOM

INTERIOR: 750 SQ.FT. EXTERIOR: 374 SQ.FT. TOTAL: 1,124 SQ.FT.