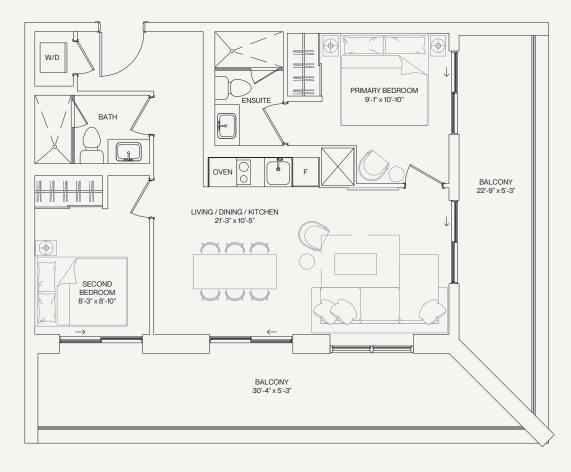

.FT.











### Mist

### 1BEDROOM

INTERIOR: 540 SQ.FT. EXTERIOR: 113 SQ.FT. TOTAL: 653 SQ.FT.











# Spruce 1BEDROOM (BF)

INTERIOR: 555 SQ.FT. EXTERIOR: 125 SQ.FT. TOTAL: 680 SQ.FT.











## Noir

### 1BEDROOM (BF)

INTERIOR: 562 SQ.FT. EXTERIOR: 103 SQ.FT. TOTAL: 665 SQ.FT.











### Frost

1BEDROOM + DEN

INTERIOR: 555 SQ.FT. EXTERIOR: 125 SQ.FT. TOTAL: 680 SQ.FT.











## Alpine

### 2 BEDROOM

INTERIOR: 672 SQ.FT. EXTERIOR: 247 SQ.FT. TOTAL: 919 SQ.FT.











## Cedar

#### 2 BEDROOM

INTERIOR: 677 SQ.FT. EXTERIOR: 189 SQ.FT. TOTAL: 866 SQ.FT.











# WE NOW

## Fir

### 2 BEDROOM

INTERIOR: 720 SQ.FT. EXTERIOR: 375 SQ.FT. TOTAL: 1,095 SQ.FT.









# INE NO Z

## Oak

#### 2 BEDROOM

INTERIOR: 746 SQ.FT. EXTERIOR: 336 SQ.FT. TOTAL: 1,082 SQ.FT.









# INE NO Z

### Pine

#### 2 BEDROOM

INTERIOR: 727 SQ.FT. EXTERIOR: 362 SQ.FT. TOTAL: 1,089 SQ.FT.







# WE NOW

LEVEL 2

## Maple

2 BEDROOM

INTERIOR: 750 SQ.FT. EXTERIOR: 374 SQ.FT. TOTAL: 1,124 SQ.FT.







# Ivy 2 BEDROOM

INTERIOR: 703 SQ.FT. EXTERIOR: 195 SQ.FT. TOTAL: 898 SQ.FT.







### Ash

#### 2 BEDROOM

INTERIOR: 765 SQ.FT. EXTERIOR: 380 SQ.FT. TOTAL: 1.145 SQ.FT.









### Haze

2 BEDROOM + DEN (BF)

INTERIOR: 930 SQ.FT. EXTERIOR: 203 SQ.FT. TOTAL: 1.133 SQ.FT.







# Cypress 2 BEDROOM + DEN (BF)

INTERIOR: 1,108 SQ.FT. EXTERIOR: 467 SQ.FT. TOTAL: 1.575 SQ.FT.





Actual usable floor space may vary from any stated floor area. Balcony and/or terrace and/or patio location(s), entry, dimensions, and areas and materials are approximate only and are subject to