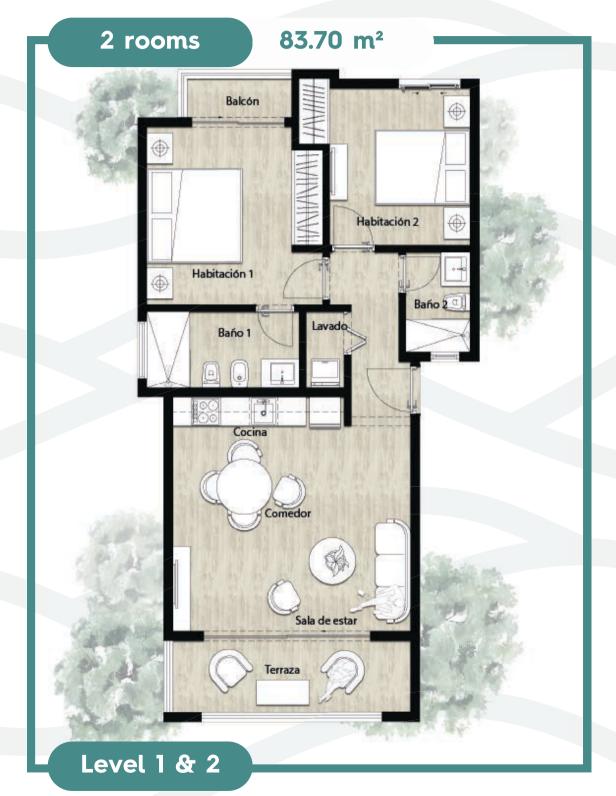

hriving and growing community.

Join us and discover how Dominicus can become your new home and the best investment of your life.







Aurora Dominicus Village is an exclusive residential project located in Dominicus. With its modern amenities and beautiful gardens, it offers a unique living experience for families seeking comfort and luxury in a safe environment.

















**Building typology** 3-story buildings do not have elevators. Fuller Avenue 0 **AURELIA ARLA** ELECTRA 🌉 CELIA **KIARA** ELIDI DIA DANIQUE















## Basic appliances included

Ac units | Fridge | Stove | Washer/Dryer | Heater | Extractor









Celia, Kiara, Danique, Elidi & Electra





Celia, Kiara, Danique, Elidi & Electra









Helena







Helena





Dia



Dia





Level 1,2,3 & 4

Dia











Arla & Aurelia















Arla & Aurelia







# Design Integrated with Nature

Our architectural vision integrates harmoniously with the environment, using natural coatings in tones. The warm landscape design captures the richness of the local flora, while an oasis enhances the spectacular views from within the complex.



### Income Management

We take care of renting and managing your apartment, ensuring a productive investment without effort on your part. With a recurring audience and excellent ratings on Booking and Airbnb, we manage your property for only 20% of the income generated.





### Maintenance

We take care of and continually improve the project with a maintenance cost of:

- US\$ 2.80 with elevator.
- US\$ 2.50 without elevator.

#### Includes:

- Maintenance