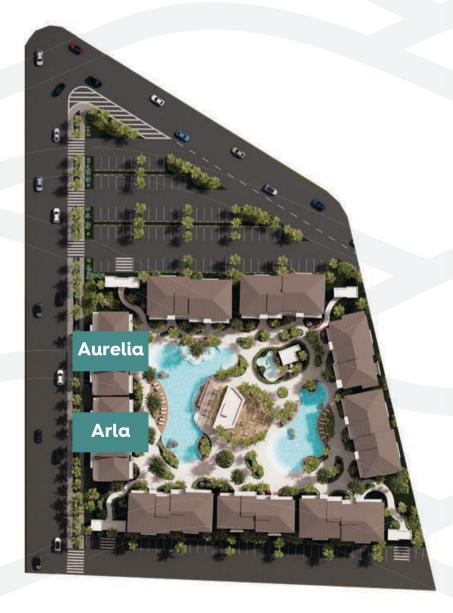

**Building typology** 3-story buildings do not have elevators. Fuller Avenue 0 **AURELIA ARLA** ELECTRA 🌉 CELIA **KIARA** ELIDI DIA DANIQUE

Level 1,2,3 & 4

Dia

Arla & Aurelia

Arla & Aurelia