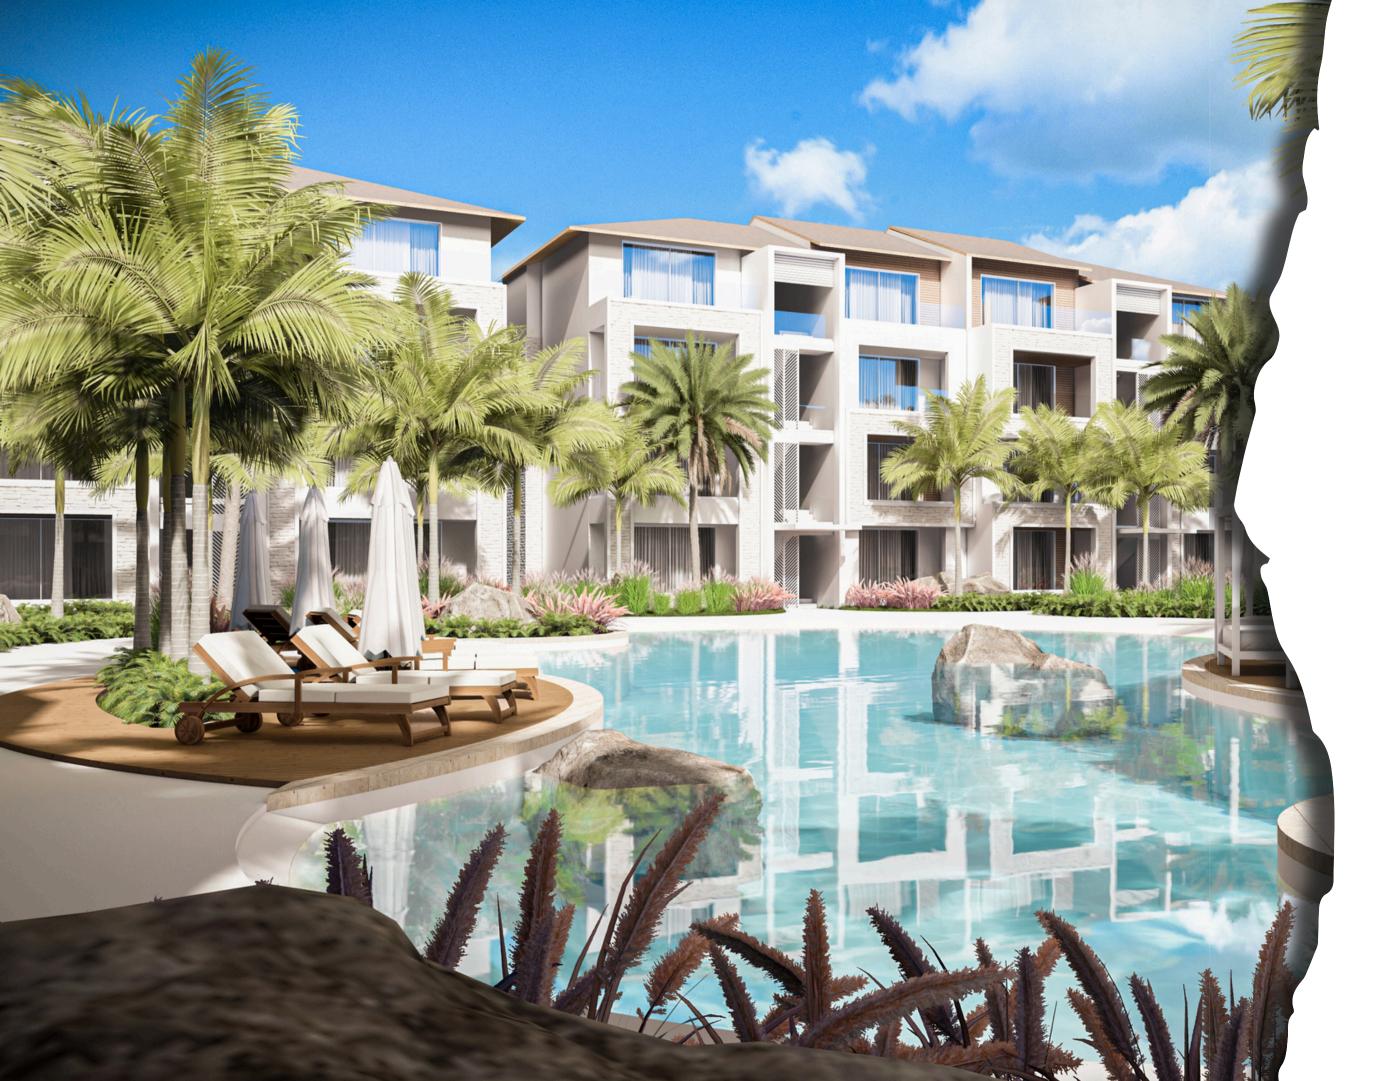

# Design Integrated with Nature

Our architectural vision integrates harmoniously with the environment, using natural coatings in tones. The warm landscape design captures the richness of the local flora, while an oasis enhances the spectacular views from within the complex.