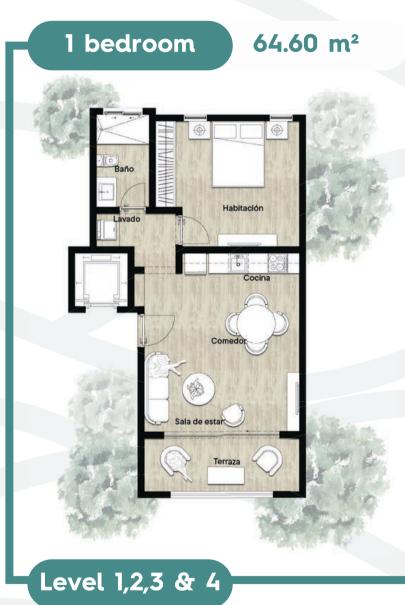

lleled opportunity to invest in a thriving and growing community.

Join us and discover how Dominicus can become your new home and the best investment of your life.







Aurora Dominicus Village is an exclusive residential project located in Dominicus. With its modern amenities and beautiful gardens, it offers a unique living experience for families seeking comfort and luxury in a safe environment.

















**Building typology** 3-story buildings do not have elevators. Fuller Avenue 0 **AURELIA ARLA** ELECTRA 🌉 CELIA **KIARA** ELIDI DIA DANIQUE















## Basic appliances included

Ac units | Fridge | Stove | Washer/Dryer | Heater | Extractor









Celia, Kiara, Danique, Elidi & Electra





Celia, Kiara, Danique, Elidi & Electra









Helena







Helena





Dia



Dia





Level 1,2,3 & 4

Dia











Arla & Aurelia















Arla & Aurelia







# Design Integrated with Nature

Our architectural vision integrates harmoniously with the environment, using natural coatings in tones. The warm landscape design captures the richness of the local flora, while an oasis enhances the spectacular views from within the complex.



### Income Management

We take care of renting and managing your apartment, ensuring a productive investment without effort on your part. With a recurring audience and excellent ratings on Booking and Airbnb, we manage your property for only 20% of the income generated.





### Maintenance

We take care of and continually improve the project with a maintenance cost of:

- US\$ 2.80 with elevator.
- US\$ 2.50 without eleva