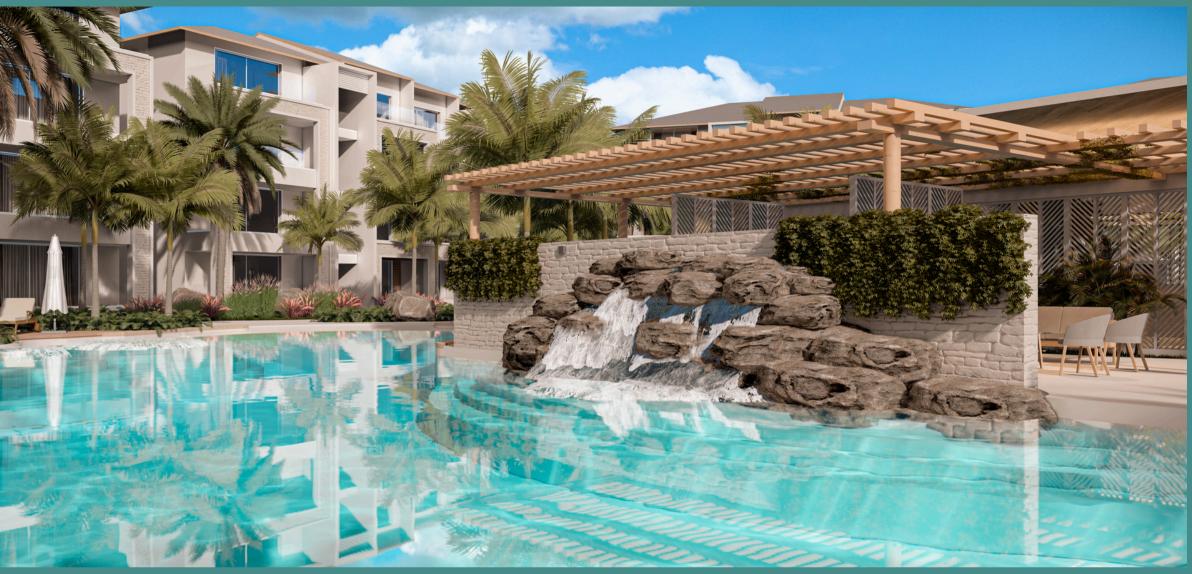

# Design Integrated with Nature

Our architectural vision integrates harmoniously with the environment, using natural coatings in tones. The warm landscape design captures the richness of the local flora, while an oasis enhances the spectacular views from within the complex.