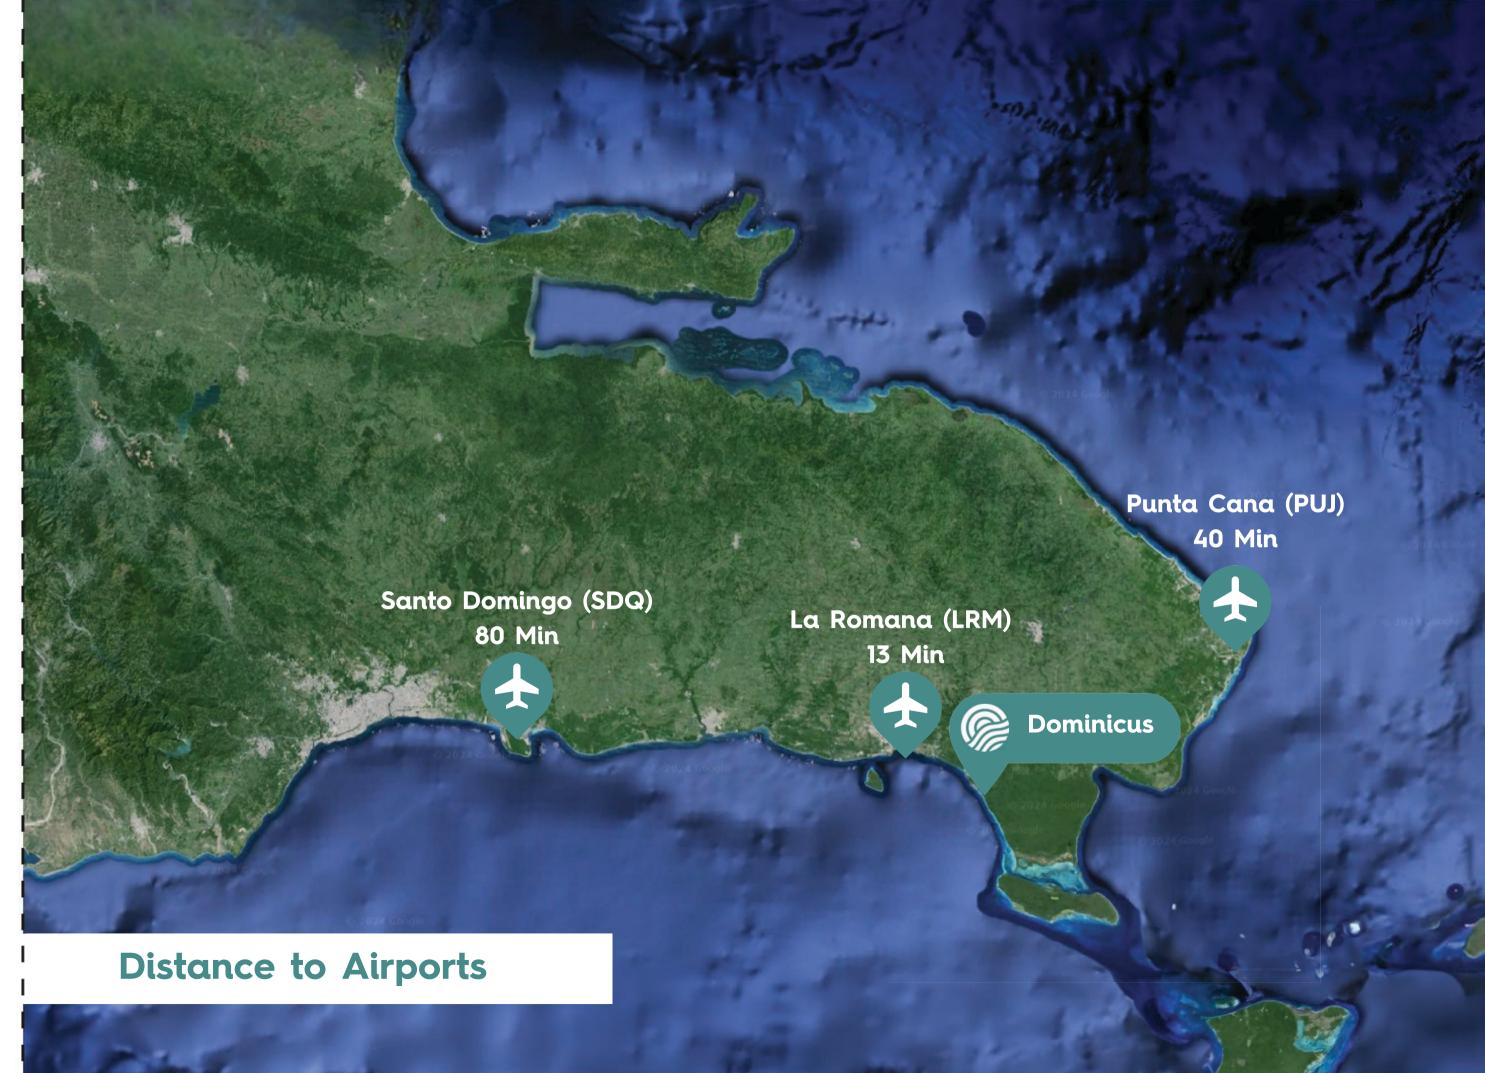

## Dominicus

With its white sand beaches, crystal clear waters and vibrant atmosphere, Dominicus offers the perfect balance between tranquility and lifestyle. This paradise destination is not only an ideal retreat to escape from hectic life, but also an unparalleled opportunity to invest in a thriving and growing community.

Join us and discover how Dominicus can become your new home and the best investment of your life.







Aurora Dominicus Village is an exclusive residential project located in Dominicus. With its modern amenities and beautiful gardens, it offers a unique living experience for families seeking comfort and luxury in a safe environment.

















**Building typology** 3-story buildings do not have elevators. Fuller Avenue 0 **AURELIA ARLA** ELECTRA 🌉 CELIA **KIARA** ELIDI DIA DANIQUE















## Basic appliances included

Ac units | Fridge | Stove | Washer/Dryer | Heater | Extractor









Celia, Kiara, Danique, Elidi & Electra





Celia, Kiara, Danique, Elidi & Electra









Helena







Helena





Dia



Dia





Level 1,2,3 & 4

Dia











Arla & Aurelia















Arla & Aurelia







# Design Integrated with Nature

Our architectural vision integrates harmoniously with the environment, using natural coatings in tones. The warm landscape design captures the richness of the local flora, while an oasis enhances the spectacular views from within the complex.



### Income Management

We take care of