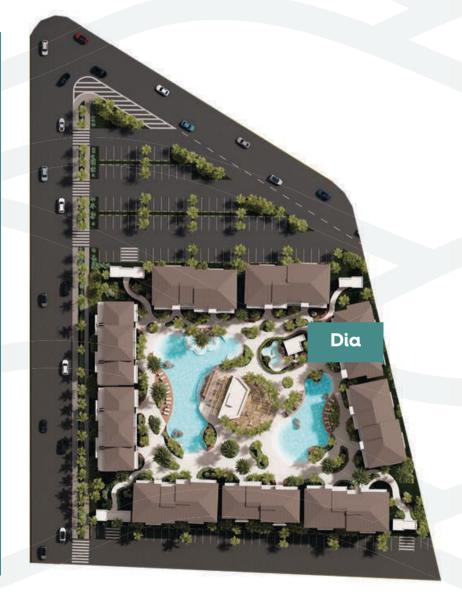

**Building typology** 3-story buildings do not have elevators. Fuller Avenue 0 **AURELIA ARLA** ELECTRA 🌉 CELIA **KIARA** ELIDI DIA DANIQUE