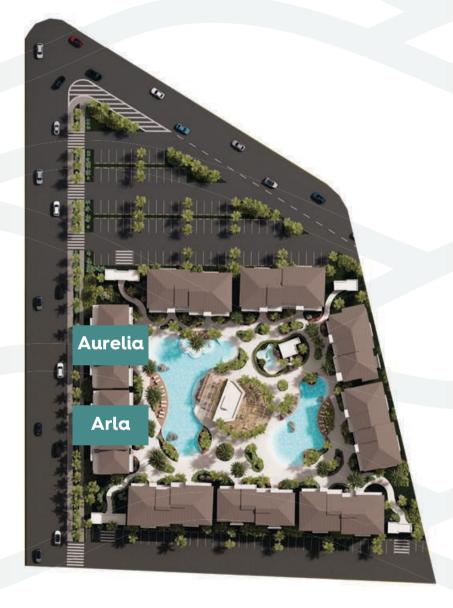

**Building typology** 3-story buildings do not have elevators. Fuller Avenue 0 **AURELIA ARLA** ELECTRA 🌉 CELIA **KIARA** ELIDI DIA DANIQUE