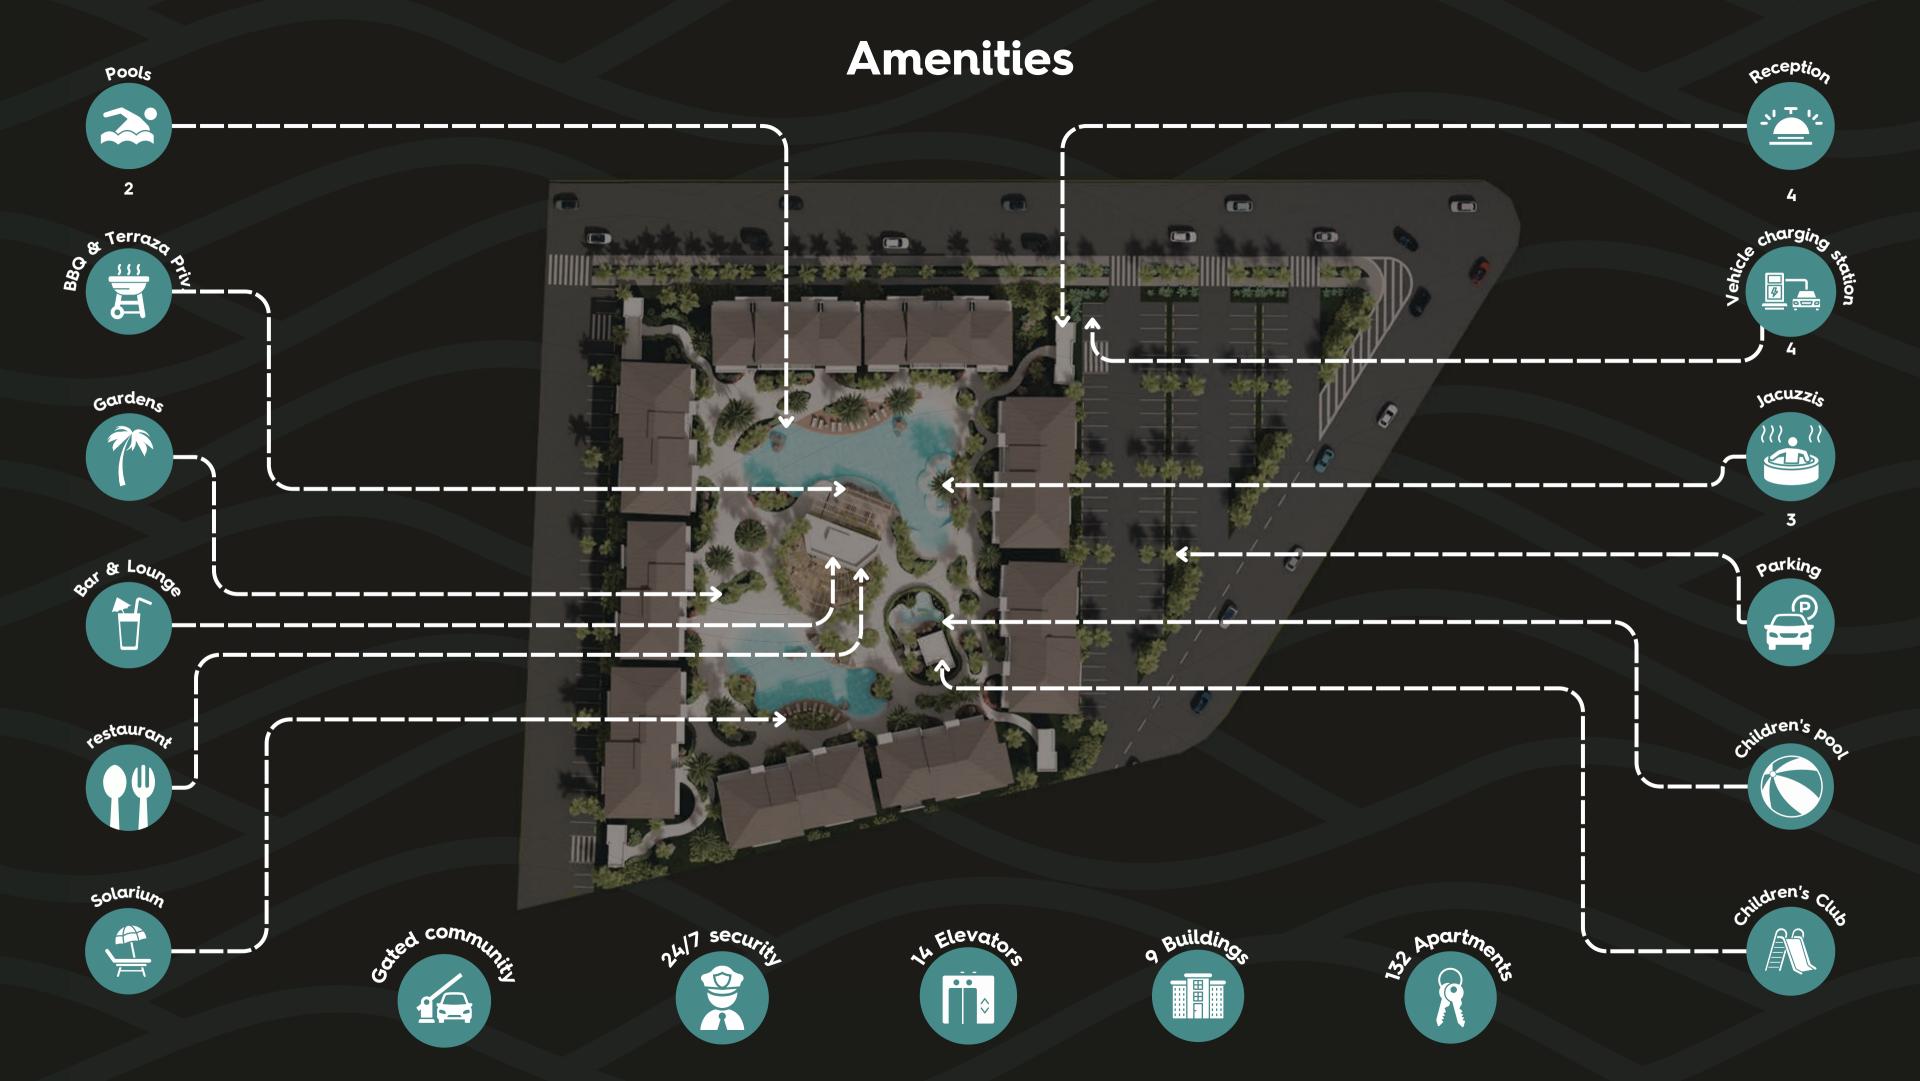

**Building typology** 3-story buildings do not have elevators. Fuller Avenue 0 **AURELIA ARLA** ELECTRA 🌉 CELIA **KIARA** ELIDI DIA DANIQUE

## Basic appliances included

Ac units | Fridge | Stove | Washer/Dryer | Heater | Extractor

Celia, Kiara, Danique, Elidi & Electra

Celia, Kiara, Danique, Elidi & Electra

Helena

Helena

Dia

Dia

Level 1,2,3 & 4

Dia

Arla & Aurelia

Arla & Aurelia