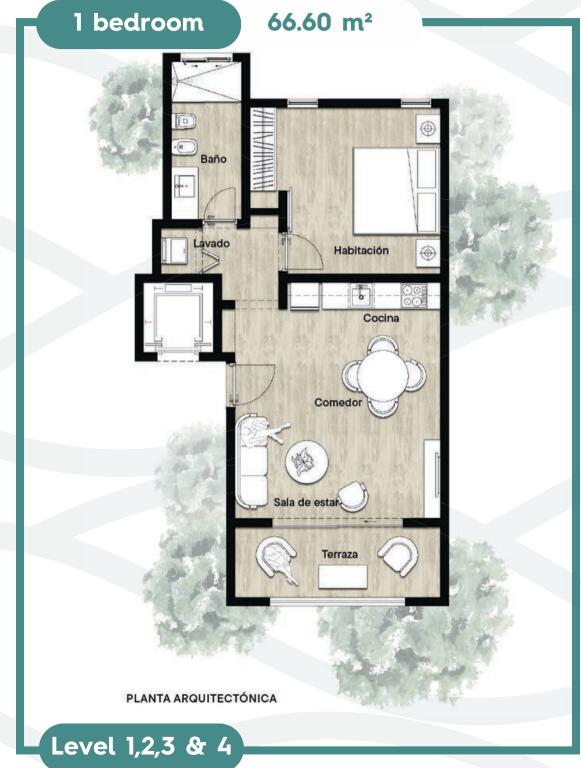

ation is not only an ideal retreat to escape from hectic life, but also an unparalleled opportunity to invest in a thriving and growing community.

Join us and discover how Dominicus can become your new home and the best investment of your life.







Aurora Dominicus Village is an exclusive residential project located in Dominicus. With its modern amenities and beautiful gardens, it offers a unique living experience for families seeking comfort and luxury in a safe environment.

















**Building typology** 3-story buildings do not have elevators. Fuller Avenue 0 **AURELIA ARLA** ELECTRA 🌉 CELIA **KIARA** ELIDI DIA DANIQUE















## Basic appliances included

Ac units | Fridge | Stove | Washer/Dryer | Heater | Extractor









Celia, Kiara, Danique, Elidi & Electra





Celia, Kiara, Danique, Elidi & Electra









Helena







Helena





Dia



Dia





Level 1,2,3 & 4

Dia











Arla & Aurelia















Arla & Aurelia







# Design Integrated with Nature

Our architectural vision integrates harmoniously with the environment, using natural coatings in tones. The warm landscape design captures the richness of the local flora, while an oasis enhances the spectacular views from within the complex.



### Income Management

We take care of renting and managing your apartment, ensuring a productive investment without effort on your part. With a recurring audience and excellent ratings on Booking and Airbnb, we manage your property for only 20% of the income generated.





### Maintenance

We take care of and continually improve the project