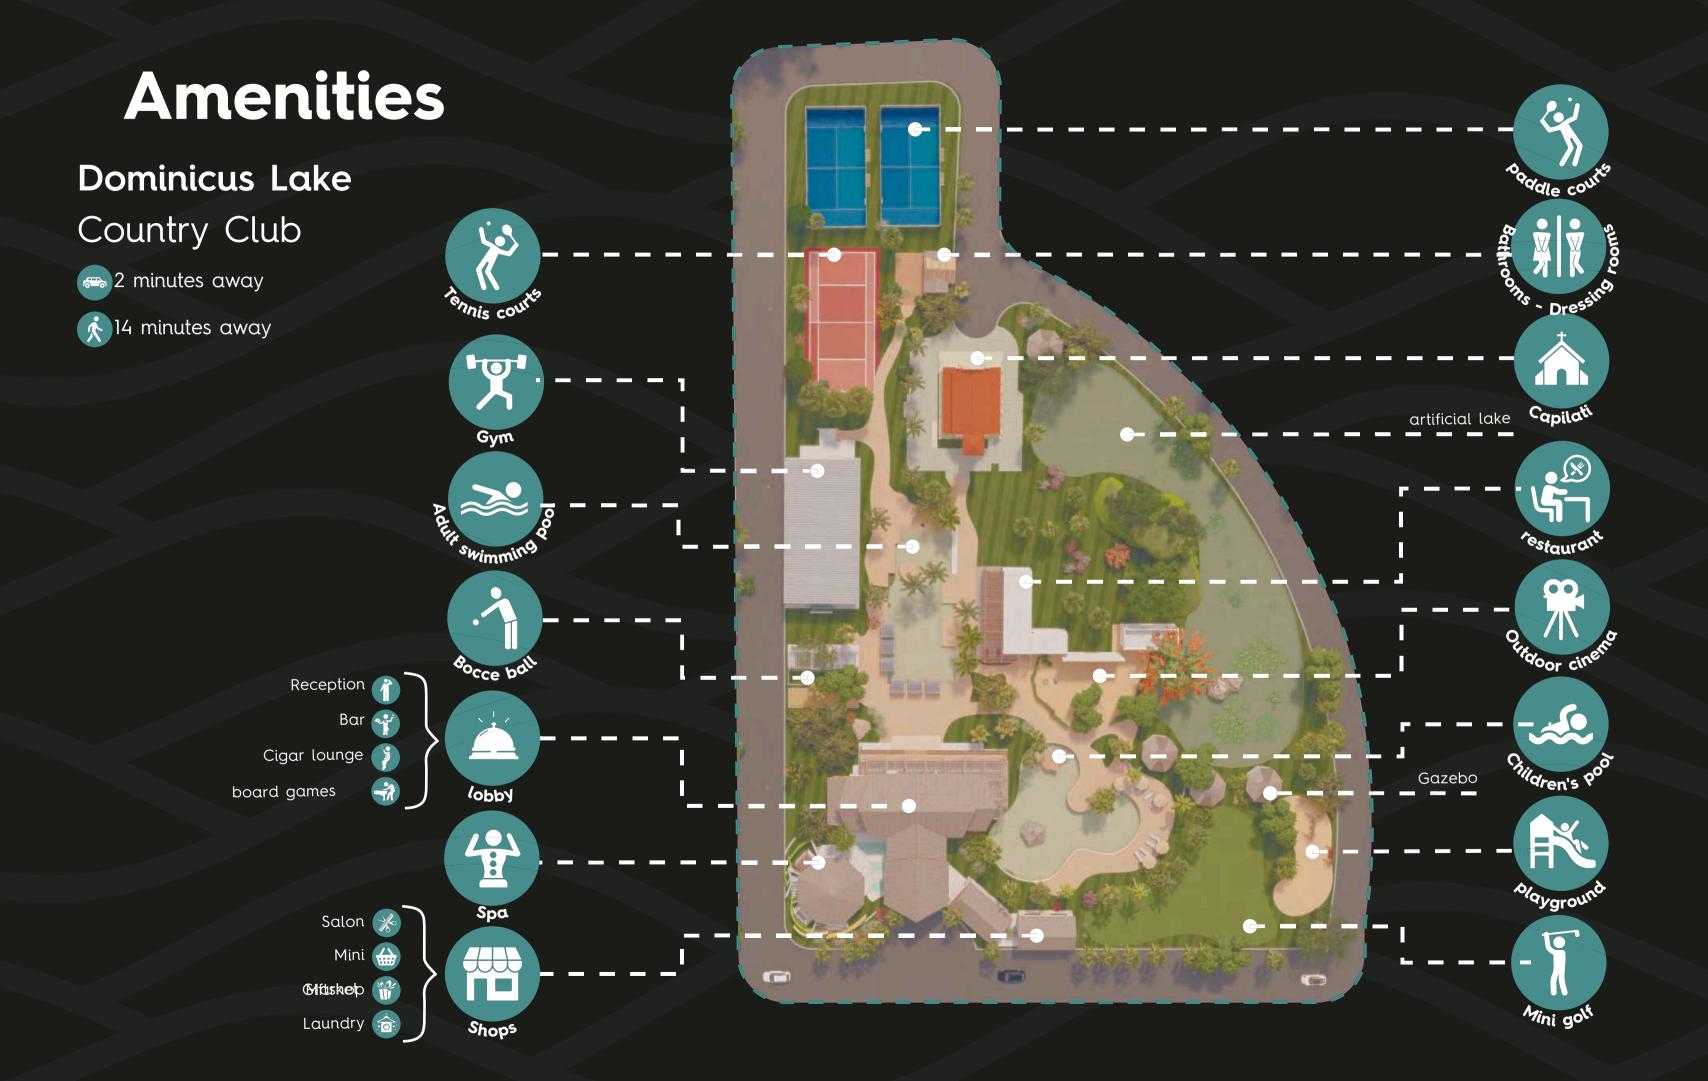

# Design Integrated with Nature

Our architectural vision integrates harmoniously with the environment, using natural coatings in tones. The warm landscape design captures the richness of the local flora, while an oasis enhances the spectacular views from within the complex.