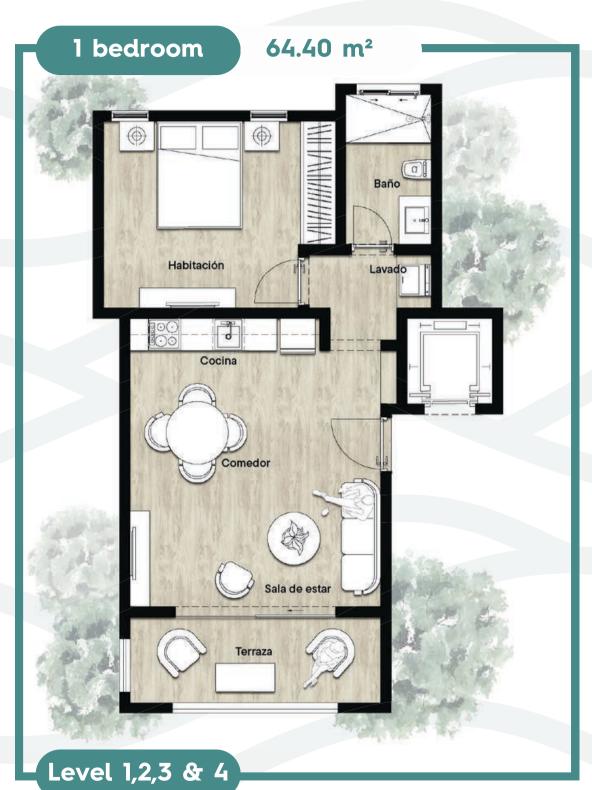

## Basic appliances included

Ac units | Fridge | Stove | Washer/Dryer | Heater | Extractor

Celia, Kiara, Danique, Elidi & Electra

Celia, Kiara, Danique, Elidi & Electra

Helena

Helena

Dia

Dia

Level 1,2,3 & 4

Dia

Arla & Aurelia

Arla & Aurelia