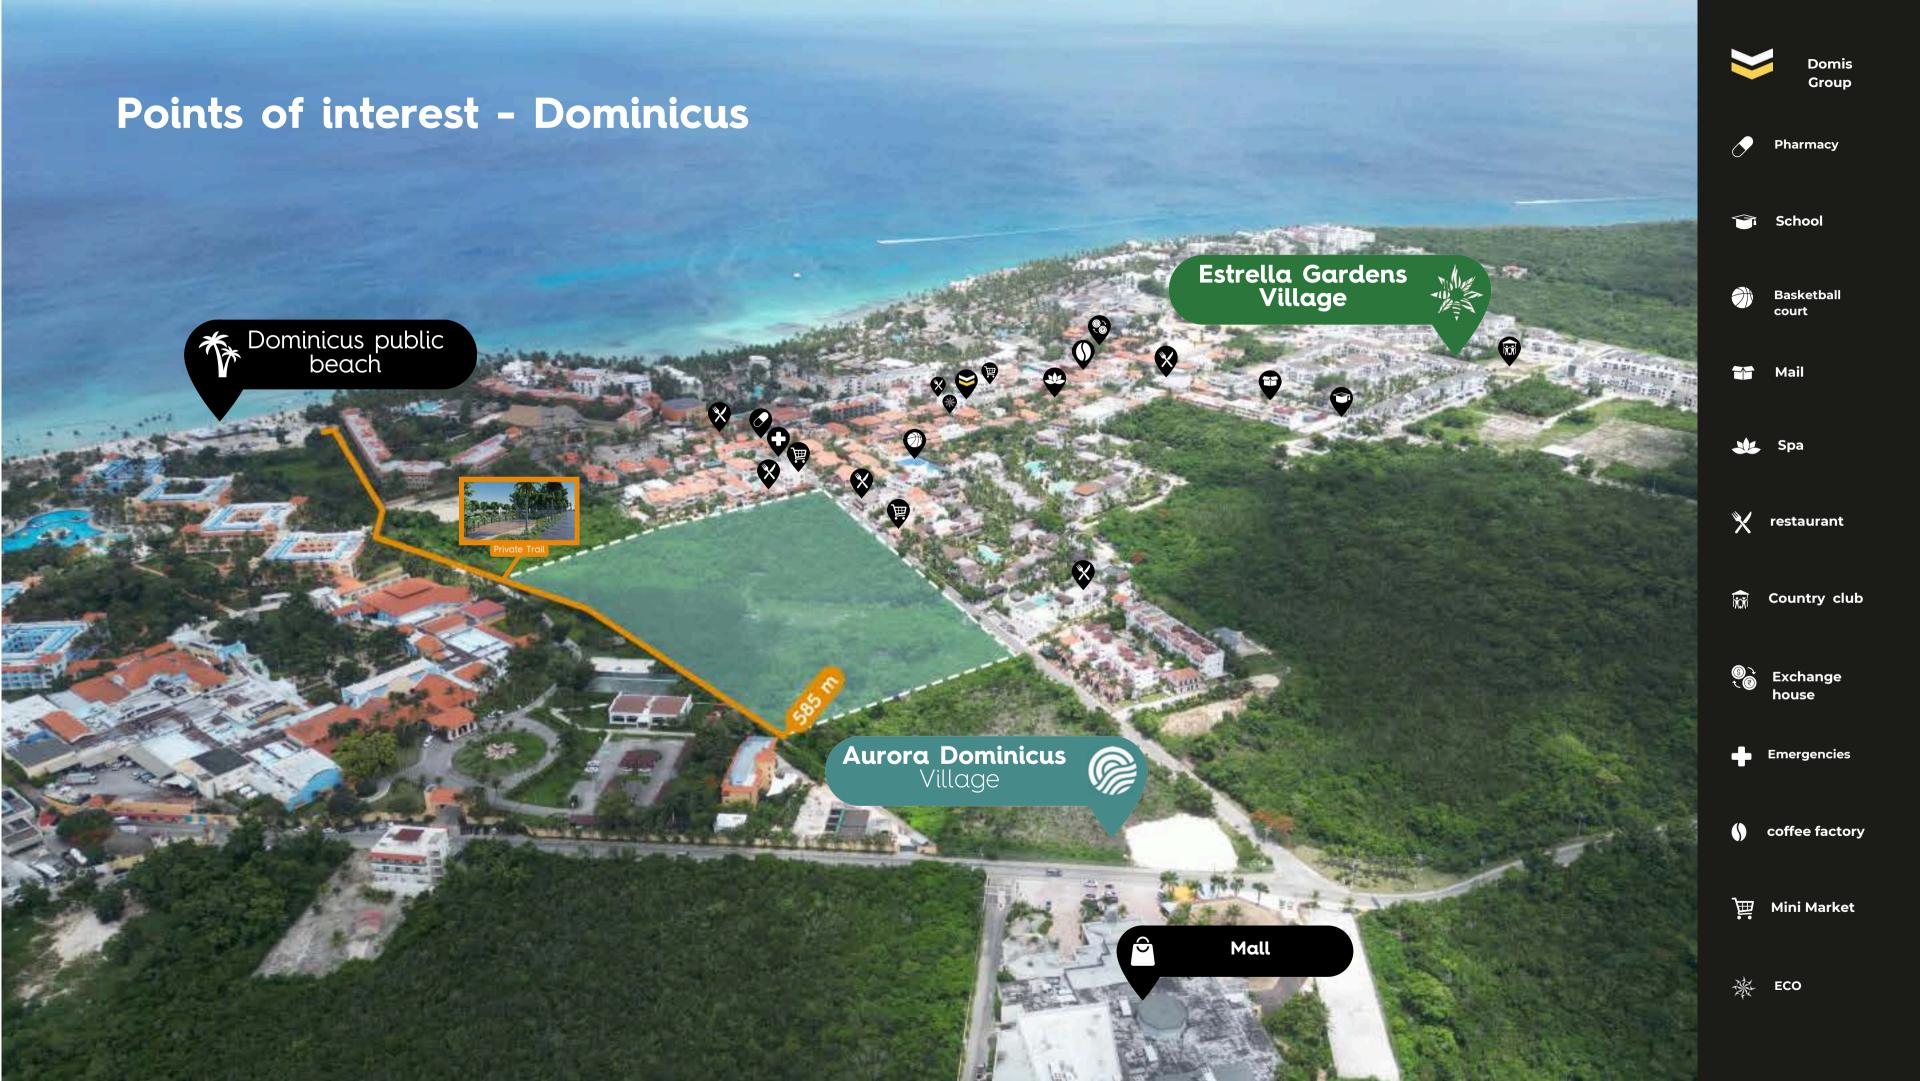

## Dominicus

With its white sand beaches, crystal clear waters and vibrant atmosphere, Dominicus offers the perfect balance between tranquility and lifestyle. This paradise destination is not only an ideal retreat to escape from hectic life, but also an unparalleled opportunity to invest in a thriving and growing community.

Join us and discover how Dominicus can become your new home and the best investment of your life.

Aurora Dominicus Village is an exclusive residential project located in Dominicus. With its modern amenities and beautiful gardens, it offers a unique living experience for families seeking comfort and luxury in a safe environment.