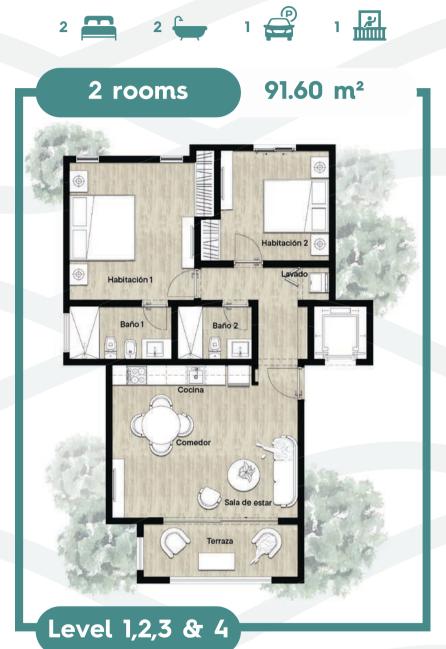

## Basic appliances included

Ac units | Fridge | Stove | Washer/Dryer | Heater | Extractor

Celia, Kiara, Danique, Elidi & Electra

Celia, Kiara, Danique, Elidi & Electra

Helena

Helena

Dia

Dia

Level 1,2,3 & 4

Dia

Arla & Aurelia

Arla & Aurelia