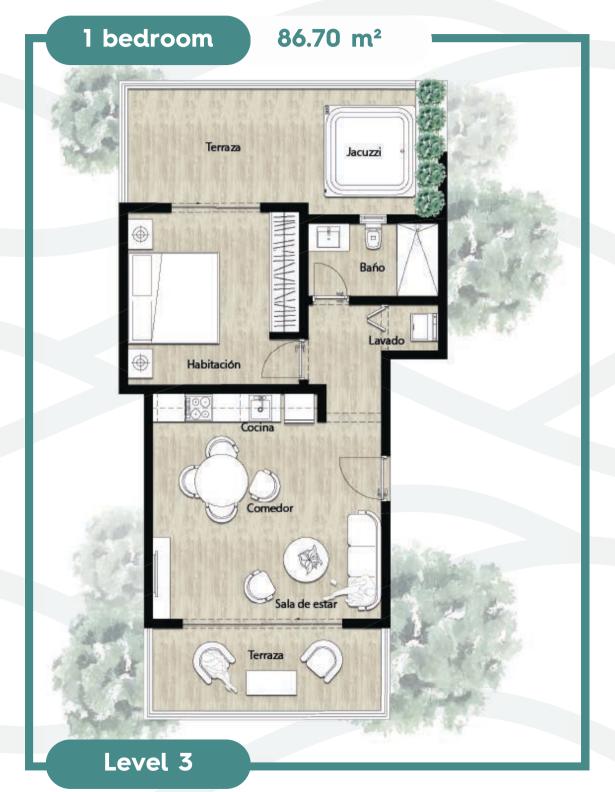

## Basic appliances included

Ac units | Fridge | Stove | Washer/Dryer | Heater | Extractor

Celia, Kiara, Danique, Elidi & Electra

Celia, Kiara, Danique, Elidi & Electra

Helena

Helena

Dia

Dia

Level 1,2,3 & 4

Dia

Arla & Aurelia

Arla & Aurelia