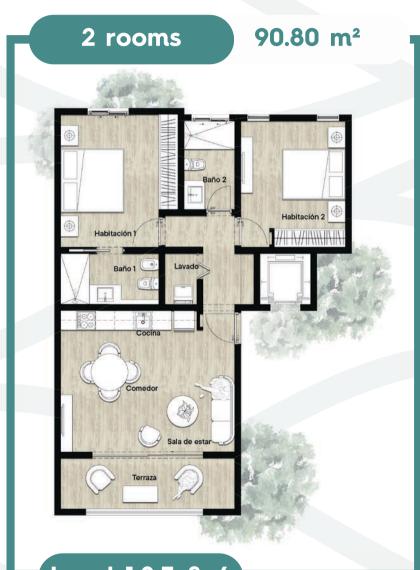

## Basic appliances included

Ac units | Fridge | Stove | Washer/Dryer | Heater | Extractor

Celia, Kiara, Danique, Elidi & Electra

Celia, Kiara, Danique, Elidi & Electra

Helena

Helena

Dia

Dia