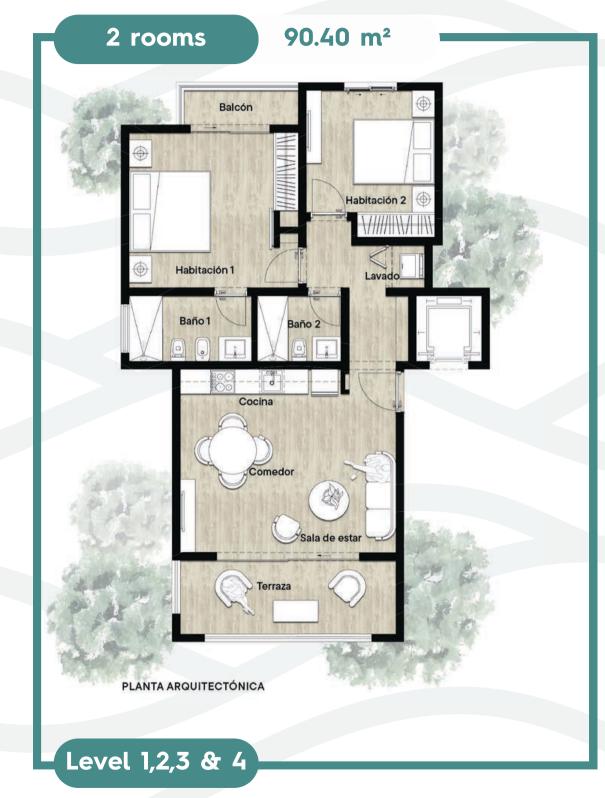

nquility and lifestyle. This paradise destination is not only an ideal retreat to escape from hectic life, but also an unparalleled opportunity to invest in a thriving and growing community.

Join us and discover how Dominicus can become your new home and the best investment of your life.







Aurora Dominicus Village is an exclusive residential project located in Dominicus. With its modern amenities and beautiful gardens, it offers a unique living experience for families seeking comfort and luxury in a safe environment.

















**Building typology** 3-story buildings do not have elevators. Fuller Avenue 0 **AURELIA ARLA** ELECTRA 🌉 CELIA **KIARA** ELIDI DIA DANIQUE















## Basic appliances included

Ac units | Fridge | Stove | Washer/Dryer | Heater | Extractor









Celia, Kiara, Danique, Elidi & Electra





Celia, Kiara, Danique, Elidi & Electra









Helena







Helena





Dia



Dia





Level 1,2,3 & 4

Dia











Arla & Aurelia















Arla & Aurelia







# Design Integrated with Nature

Our architectural vision integrates harmoniously with the environment, using natural coatings in tones. The warm landscape design captures the richness of the local flora, while an oasis enhances the spectacular views from within the complex.



### Income Management

We take care of renting and managing your apartment, ensuring a productive investment without effort on your part. With a recurring audience and excellent ratings on Booking and Airbnb, we manage your property for only 20% of the income generated.





### Maintenance

We take