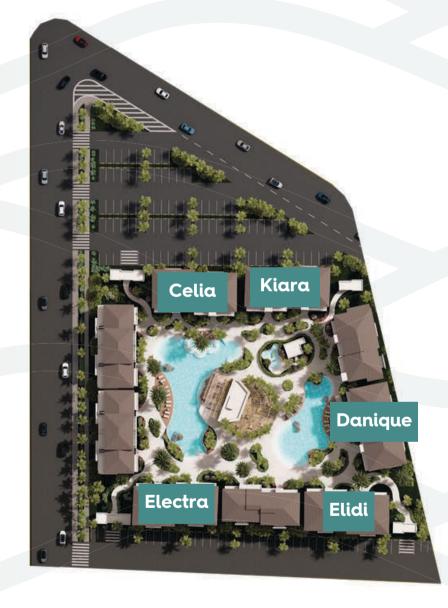

**Building typology** 3-story buildings do not have elevators. Fuller Avenue 0 **AURELIA ARLA** ELECTRA 🌉 CELIA **KIARA** ELIDI DIA DANIQUE