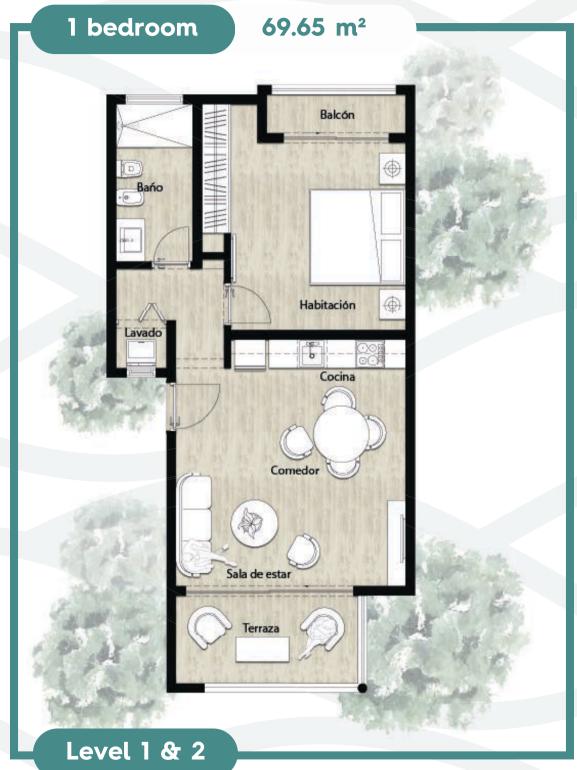

## Basic appliances included

Ac units | Fridge | Stove | Washer/Dryer | Heater | Extractor

Celia, Kiara, Danique, Elidi & Electra

Celia, Kiara, Danique, Elidi & Electra

Helena

Helena

Dia

Dia

Level 1,2,3 & 4

Dia

Arla & Aurelia

Arla & Aurelia