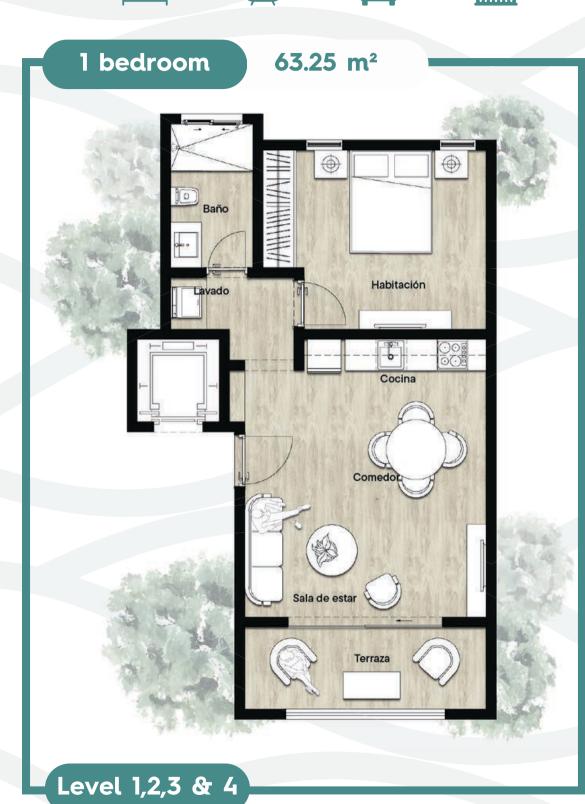

## Basic appliances included

Ac units | Fridge | Stove | Washer/Dryer | Heater | Extractor

Celia, Kiara, Danique, Elidi & Electra

Celia, Kiara, Danique, Elidi & Electra

Helena

Helena

Dia

Dia

Level 1,2,3 & 4

Dia

Arla & Aurelia

Arla & Aurelia