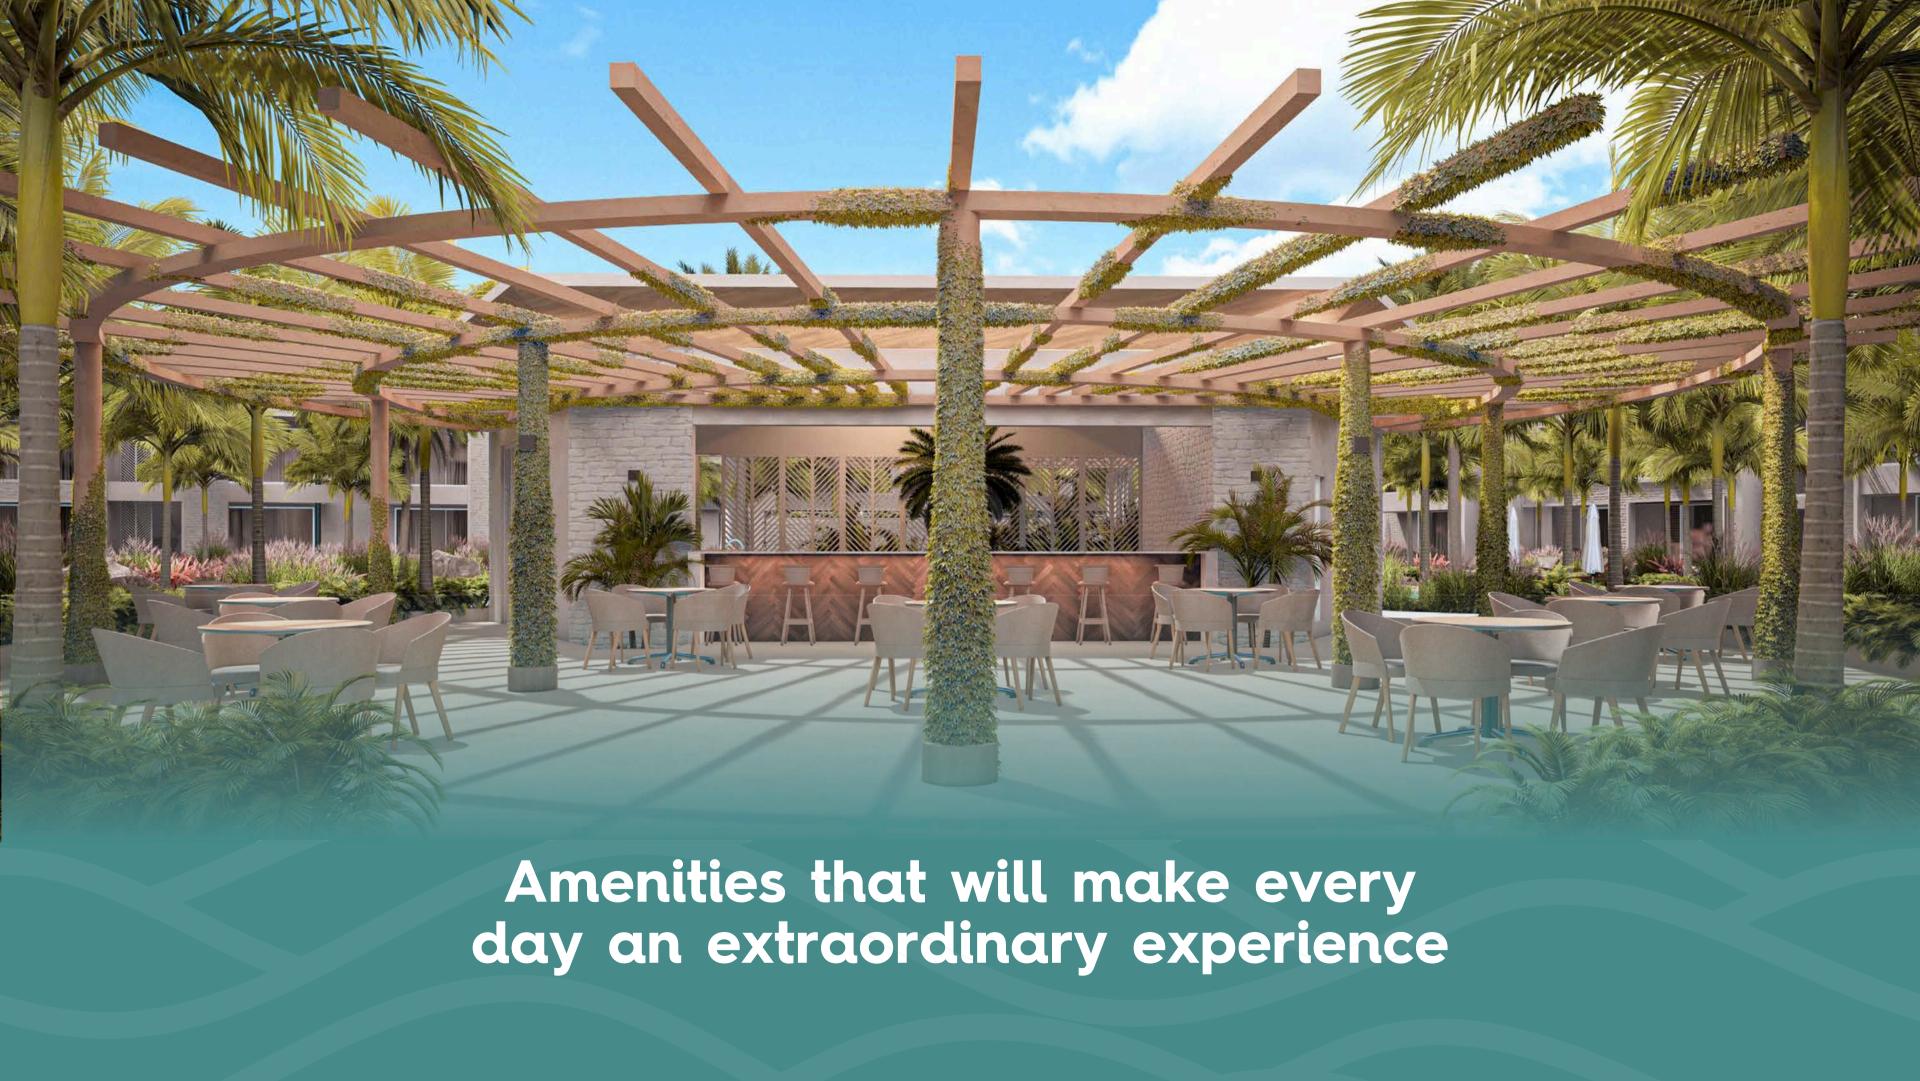

# Design Integrated with Nature

Our architectural vision integrates harmoniously with the environment, using natural coatings in tones. The warm landscape design captures the richness of the local flora, while an oasis enhances the spectacular views from within the complex.