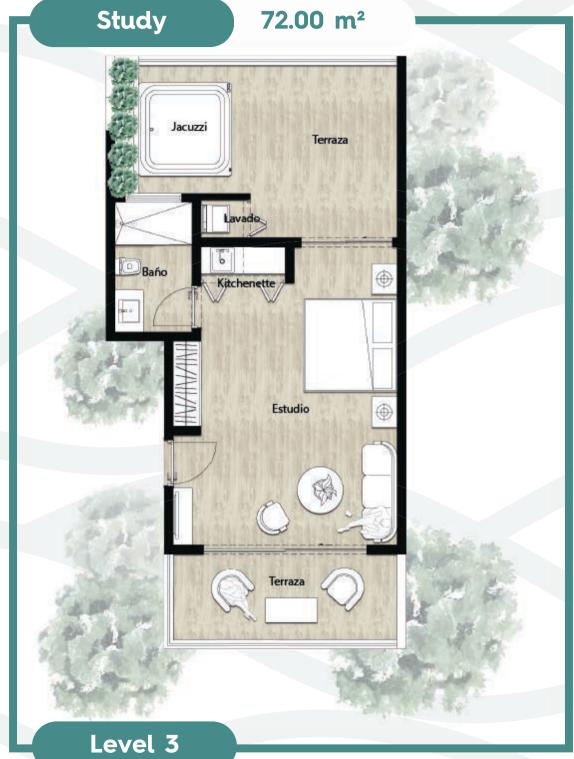

## Basic appliances included

Ac units | Fridge | Stove | Washer/Dryer | Heater | Extractor

Celia, Kiara, Danique, Elidi & Electra

Celia, Kiara, Danique, Elidi & Electra

Helena

Helena

Dia

Dia

Level 1,2,3 & 4

Dia

Arla & Aurelia

Arla & Aurelia