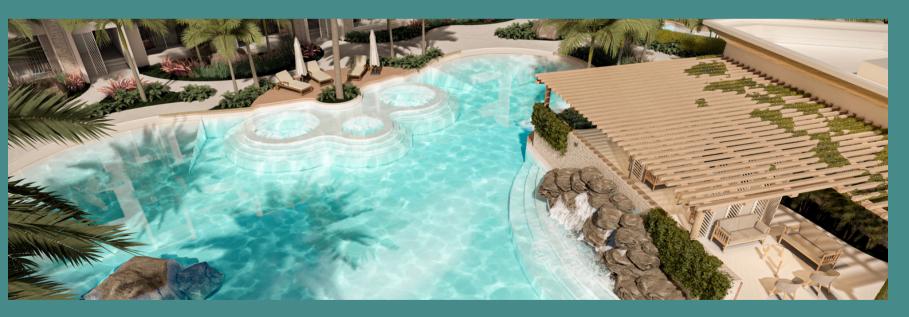

# Design Integrated with Nature

Our architectural vision integrates harmoniously with the environment, using natural coatings in tones. The warm landscape design captures the richness of the local flora, while an oasis enhances the spectacular views from within the complex.