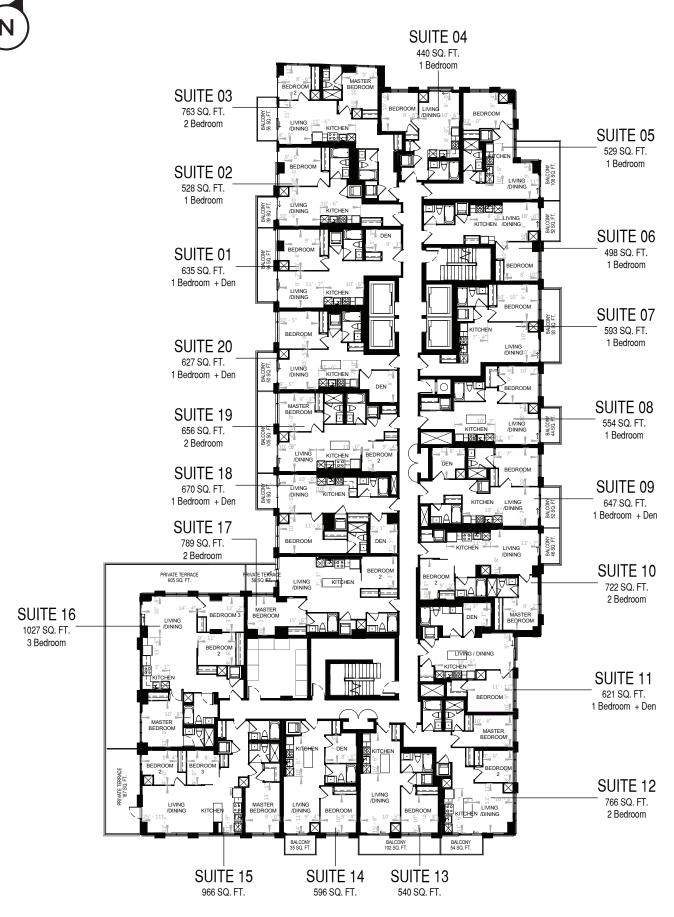

TOWER

CONDOMINIUMS

TOWER (FLOOR 6)

(FLOOR 7) SUITE 03 SUITE 04 763 SQ. FT. 440 SQ. FT. 2 Bedroom 1 Bedroom BALCONY 55 SQ. FT.  $\times$ SUITE 05 529 SQ. FT. 1 Bedroom SUITE 02 BALCONY 108 SQ. FT. 528 SQ. FT. Х 1 Bedroom -<u>86</u>× BALCON 30 SO F BALCONY 52 SO FT SUITE 06  $\times$ 498 SQ. FT. 1 Bedroom SUITE 01 ||||₹ 635 SQ. FT. 1 Bedroom + Den SUITE 07  $\boxtimes$ BALCONN 93 SQ FT 593 SQ. FT. SUITE 20 1 Bedroom LIVING 627 SQ. FT. 1 Bedroom + Den BALCONY 50 SQ. FT LIVING /DINING SUITE 08 SUITE 19 Þ 554 SQ. FT. BALCONY 44 SQ. FT. 656 SQ. FT. LIVING /DINING 1 Bedroom 2 Bedroom ROON SUITE 09 SUITE 18 XIS 647 SQ. FT.
1 Bedroom + Den 670 SQ. FT. BALCONY 52 SQ. FT. LIVING /DINING 1 Bedroom + Den **ICHEN** ıΔſ BALCONY 46 SQ. FT. SUITE 17 LIVING 782 SQ. FT. SUITE 10 2 Bedroom KITCHE 722 SQ. FT. ňaľ IX 2 Bedroom D. FT. SUITE 16 Г 775 SQ. FT. 2 Bedroom X J B L X SUITE 11 |≱|||| 621 SQ. FT. BEDROOM 1 Bedroom + Den SUITE 15 RRACE i i SUITE 12 955 SQ. FT. PRIVATE T 299 SC 2 Bedroom 766 SQ. FT. 2 Bedroom LIVING /DINING ТСНЕМ  $\mathbf{X}$ BALCONY 54 SQ. FT. SUITE 14 SUITE 13