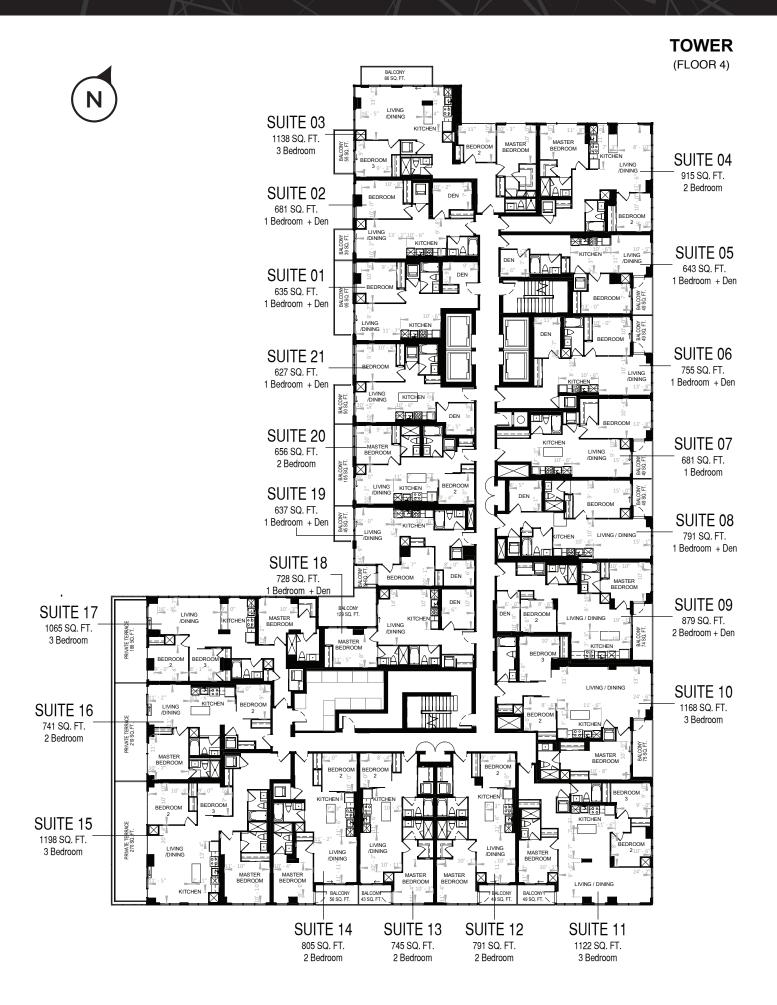

TOWER

CONDOMINIUMS

TOWER (FLOOR 6)

(FLOOR 7) SUITE 03 SUITE 04 763 SQ. FT. 440 SQ. FT. 2 Bedroom 1 Bedroom BALCONY 55 SQ. FT.  $\times$ SUITE 05 529 SQ. FT. 1 Bedroom SUITE 02 BALCONY 108 SQ. FT. 528 SQ. FT. Х 1 Bedroom -<u>86</u>× BALCON 30 SO F BALCONY 52 SO FT SUITE 06  $\times$ 498 SQ. FT. 1 Bedroom SUITE 01 ||||₹ 635 SQ. FT. 1 Bedroom + Den SUITE 07  $\boxtimes$ BALCONN 93 SQ FT 593 SQ. FT. SUITE 20 1 Bedroom LIVING 627 SQ. FT. 1 Bedroom + Den BALCONY 50 SQ. FT LIVING /DINING SUITE 08 SUITE 19 Þ 554 SQ. FT. BALCONY 44 SQ. FT. 656 SQ. FT. LIVING /DINING 1 Bedroom 2 Bedroom ROON SUITE 09 SUITE 18 XIS 647 SQ. FT.
1 Bedroom + Den 670 SQ. FT. BALCONY 52 SQ. FT. LIVING /DINING 1 Bedroom + Den **ICHEN** ıΔſ BALCONY 46 SQ. FT. SUITE 17 LIVING 782 SQ. FT. SUITE 10 2 Bedroom KITCHE 722 SQ. FT. ňaľ IX 2 Bedroom D. FT. SUITE 16 Г 775 SQ. FT. 2 Bedroom X J B L X SUITE 11 |≱|||| 621 SQ. FT. BEDROOM 1 Bedroom + Den SUITE 15 RRACE i i SUITE 12 955 SQ. FT. PRIVATE T 299 SC 2 Bedroom 766 SQ. FT. 2 Bedroom LIVING /DINING ТСНЕМ  $\mathbf{X}$ BALCONY 54 SQ. FT. SUITE 14 SUITE 13