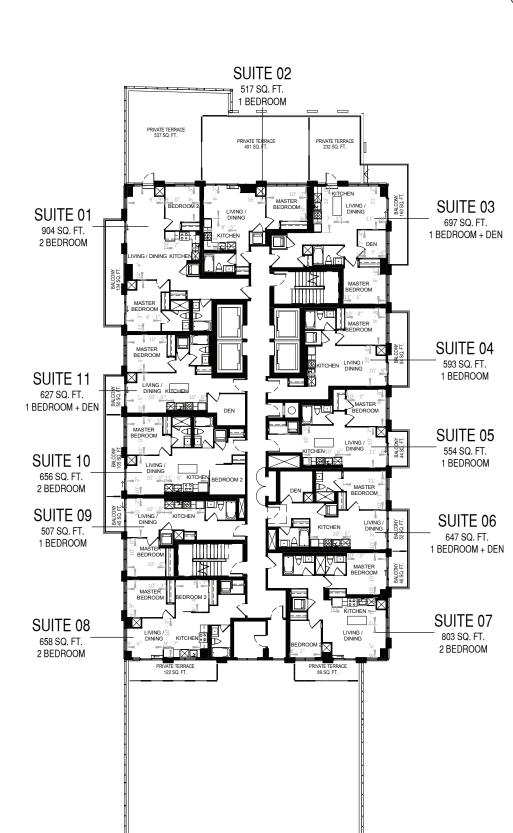

593 SQ. FT. SUITE 20 1 Bedroom LIVING 627 SQ. FT. 1 Bedroom + Den BALCONY 50 SQ. FT LIVING /DINING SUITE 08 SUITE 19 Þ 554 SQ. FT. BALCONY 44 SQ. FT. 656 SQ. FT. LIVING /DINING 1 Bedroom 2 Bedroom ROON SUITE 09 SUITE 18 XIS 647 SQ. FT.
1 Bedroom + Den 670 SQ. FT. BALCONY 52 SQ. FT. LIVING /DINING 1 Bedroom + Den **ICHEN** ıΔſ BALCONY 46 SQ. FT. SUITE 17 LIVING 782 SQ. FT. SUITE 10 2 Bedroom KITCHE 722 SQ. FT. ňaľ IX 2 Bedroom D. FT. SUITE 16 Г 775 SQ. FT. 2 Bedroom X J B L X SUITE 11 |≱|||| 621 SQ. FT. BEDROOM 1 Bedroom + Den SUITE 15 RRACE i i SUITE 12 955 SQ. FT. PRIVATE T 299 SC 2 Bedroom 766 SQ. FT. 2 Bedroom LIVING /DINING ТСНЕМ  $\mathbf{X}$ BALCONY 54 SQ. FT. SUITE 14 SUITE 13

TOWER

596 SQ. FT.

540 SQ. FT.



N





TOWER (FLOOR 9)



SUITE 13









N

TOWER (FLOOR 11)













TOWER