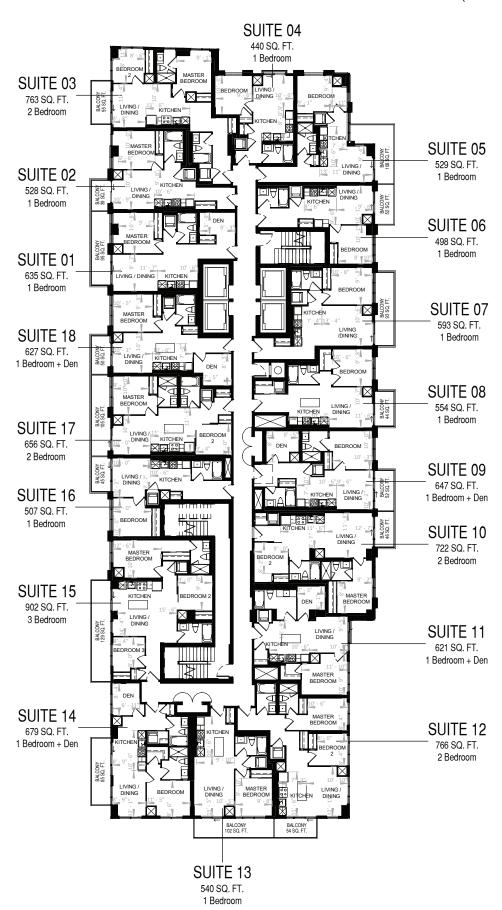

TOWER

CONDOMINIUMS

TOWER (FLOOR 6)

(FLOOR 7) SUITE 03 SUITE 04 763 SQ. FT. 440 SQ. FT. 2 Bedroom 1 Bedroom BALCONY 55 SQ. FT.  $\times$ SUITE 05 529 SQ. FT. 1 Bedroom SUITE 02 BALCONY 108 SQ. FT. 528 SQ. FT. Х 1 Bedroom -<u>86</u>× BALCON 30 SO F BALCONY 52 SO FT SUITE 06  $\times$ 498 SQ. FT. 1 Bedroom SUITE 01 ||||₹ 635 SQ. FT. 1 Bedroom + Den SUITE 07  $\boxtimes$ BALCONN 93 SQ FT 593 SQ. FT. SUITE 20 1 Bedroom LIVING 627 SQ. FT. 1 Bedroom + Den BALCONY 50 SQ. FT LIVING /DINING SUITE 08 SUITE 19 Þ 554 SQ. FT. BALCONY 44 SQ. FT. 656 SQ. FT. LIVING /DINING 1 Bedroom 2 Bedroom ROON SUITE 09 SUITE 18 XIS 647 SQ. FT.
1 Bedroom + Den 670 SQ. FT. BALCONY 52 SQ. FT. LIVING /DINING 1 Bedroom + Den **ICHEN** ıΔſ BALCONY 46 SQ. FT. SUITE 17 LIVING 782 SQ. FT. SUITE 10 2 Bedroom KITCHE 722 SQ. FT. ňaľ IX 2 Bedroom D. FT. SUITE 16 Г 775 SQ. FT. 2 Bedroom X J B L X SUITE 11 |≱|||| 621 SQ. FT. BEDROOM 1 Bedroom + Den SUITE 15 RRACE i i SUITE 12 955 SQ. FT. PRIVATE T 299 SC 2 Bedroom 766 SQ. FT. 2 Bedroom LIVING /DINING ТСНЕМ  $\mathbf{X}$ BALCONY 54 SQ. FT. SUITE 14 SUITE 13