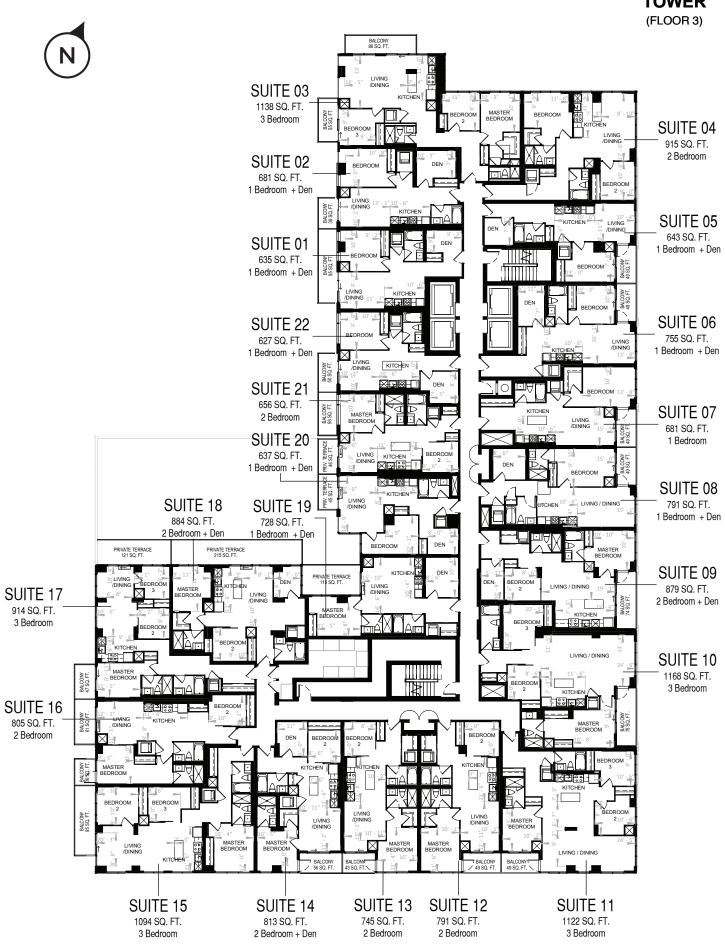

TOWER

CONDOMINIUMS

TOWER (FLOOR 6)

(FLOOR 7) SUITE 03 SUITE 04 763 SQ. FT. 440 SQ. FT. 2 Bedroom 1 Bedroom BALCONY 55 SQ. FT.  $\times$ SUITE 05 529 SQ. FT. 1 Bedroom SUITE 02 BALCONY 108 SQ. FT. 528 SQ. FT. Х 1 Bedroom -<u>86</u>× BALCON 30 SO F BALCONY 52 SO FT SUITE 06  $\times$ 498 SQ. FT. 1 Bedroom SUITE 01 ||||₹ 635 SQ. FT. 1 Bedroom + Den SUITE 07  $\boxtimes$ BALCONN 93 SQ FT 593 SQ. FT. SUITE 20 1 Bedroom LIVING 627 SQ. FT. 1 Bedroom + Den BALCONY 50 SQ. FT LIVING /DINING SUITE 08 SUITE 19 Þ 554 SQ. FT. BALCONY 44 SQ. FT. 656 SQ. FT. LIVING /DINING 1 Bedroom 2 Bedroom ROON SUITE 09 SUITE 18 XIS 647 SQ. FT.
1 Bedroom + Den 670 SQ. FT. BALCONY 52 SQ. FT. LIVING /DINING 1 Bedroom + Den **ICHEN** ıΔſ BALCONY 46 SQ. FT. SUITE 17 LIVING 782 SQ. FT. SUITE 10 2 Bedroom KITCHE 722 SQ. FT. ňaľ IX 2 Bedroom D. FT. SUITE 16 Г 775 SQ. FT. 2 Bedroom X J B L X SUITE 11 |≱|||| 621 SQ. FT. BEDROOM 1 Bedroom + Den SUITE 15 RRACE i i SUITE 12 955 SQ. FT. PRIVATE T 299 SC 2 Bedroom 766 SQ. FT. 2 Bedroom LIVING /DINING ТСНЕМ  $\mathbf{X}$ BALCONY 54 SQ. FT. SUITE 14 SUITE 13