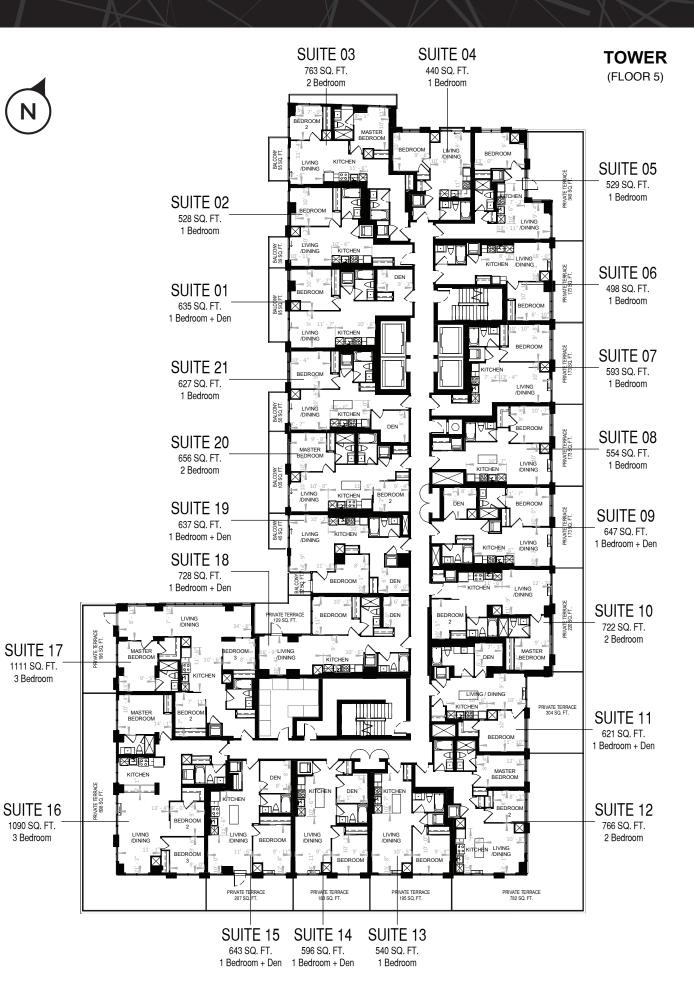

TOWER

CONDOMINIUMS

TOWER (FLOOR 6)

(FLOOR 7) SUITE 03 SUITE 04 763 SQ. FT. 440 SQ. FT. 2 Bedroom 1 Bedroom BALCONY 55 SQ. FT.  $\times$ SUITE 05 529 SQ. FT. 1 Bedroom SUITE 02 BALCONY 108 SQ. FT. 528 SQ. FT. Х 1 Bedroom -<u>86</u>× BALCON 30 SO F BALCONY 52 SO FT SUITE 06  $\times$ 498 SQ. FT. 1 Bedroom SUITE 01 ||||₹ 635 SQ. FT. 1 Bedroom + Den SUITE 07  $\boxtimes$ BALCONN 93 SQ FT 593 SQ. FT. SUITE 20 1 Bedroom LIVING 627 SQ. FT. 1 Bedroom + Den BALCONY 50 SQ. FT LIVING /DINING SUITE 08 SUITE 19 Þ 554 SQ. FT. BALCONY 44 SQ. FT. 656 SQ. FT. LIVING /DINING 1 Bedroom 2 Bedroom ROON SUITE 09 SUITE 18 XIS 647 SQ. FT.
1 Bedroom + Den 670 SQ. FT. BALCONY 52 SQ. FT. LIVING /DINING 1 Bedroom + Den **ICHEN** ıΔſ BALCONY 46 SQ. FT. SUITE 17 LIVING 782 SQ. FT. SUITE 10 2 Bedroom KITCHE 722 SQ. FT. ňaľ IX 2 Bedroom D. FT. SUITE 16 Г 775 SQ. FT. 2 Bedroom X J B L X SUITE 11 |≱|||| 621 SQ. FT. BEDROOM 1 Bedroom + Den SUITE 15 RRACE i i SUITE 12 955 SQ. FT. PRIVATE T 299 SC 2 Bedroom 766 SQ. FT. 2 Bedroom LIVING /DINING ТСНЕМ  $\mathbf{X}$ BALCONY 54 SQ. FT. SUITE 14 SUITE 13