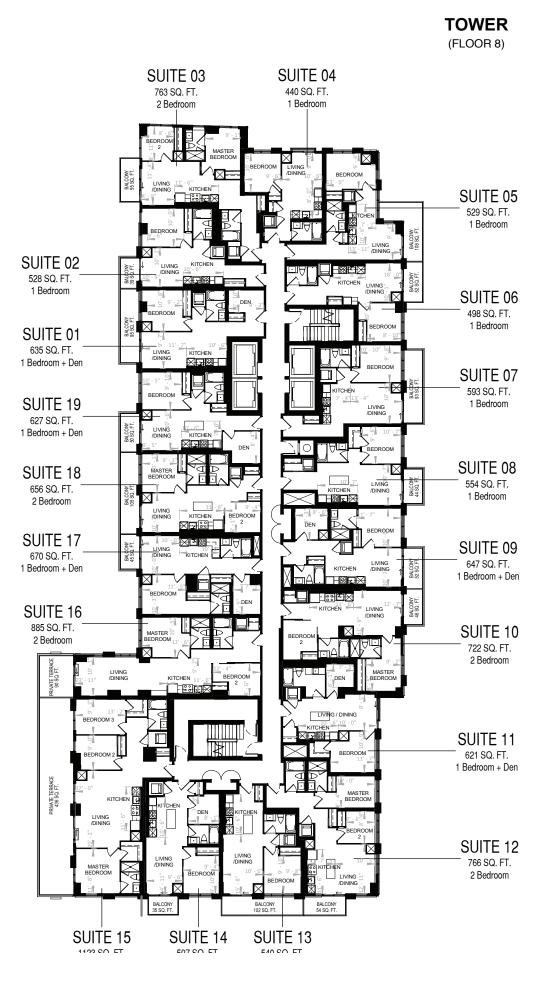

TOWER

CONDOMINIUMS

TOWER (FLOOR 6)

(FLOOR 7) SUITE 03 SUITE 04 763 SQ. FT. 440 SQ. FT. 2 Bedroom 1 Bedroom BALCONY 55 SQ. FT.  $\times$ SUITE 05 529 SQ. FT. 1 Bedroom SUITE 02 BALCONY 108 SQ. FT. 528 SQ. FT. Х 1 Bedroom -<u>86</u>× BALCON 30 SO F BALCONY 52 SO FT SUITE 06  $\times$ 498 SQ. FT. 1 Bedroom SUITE 01 ||||₹ 635 SQ. FT. 1 Bedroom + Den SUITE 07  $\boxtimes$ BALCONN 93 SQ FT 593 SQ. FT. SUITE 20 1 Bedroom LIVING 627 SQ. FT. 1 Bedroom + Den BALCONY 50 SQ. FT LIVING /DINING SUITE 08 SUITE 19 Þ 554 SQ. FT. BALCONY 44 SQ. FT. 656 SQ. FT. LIVING /DINING 1 Bedroom 2 Bedroom ROON SUITE 09 SUITE 18 XIS 647 SQ. FT.
1 Bedroom + Den 670 SQ. FT. BALCONY 52 SQ. FT. LIVING /DINING 1 Bedroom + Den **ICHEN** ıΔſ BALCONY 46 SQ. FT. SUITE 17 LIVING 782 SQ. FT. SUITE 10 2 Bedroom KITCHE 722 SQ. FT. ňaľ IX 2 Bedroom D. FT. SUITE 16 Г 775 SQ. FT. 2 Bedroom X J B L X SUITE 11 |≱|||| 621 SQ. FT. BEDROOM 1 Bedroom + Den SUITE 15 RRACE i i SUITE 12 955 SQ. FT. PRIVATE T 299 SC 2 Bedroom 766 SQ. FT. 2 Bedroom LIVING /DINING ТСНЕМ  $\mathbf{X}$ BALCONY 54 SQ. FT. SUITE 14 SUITE 13