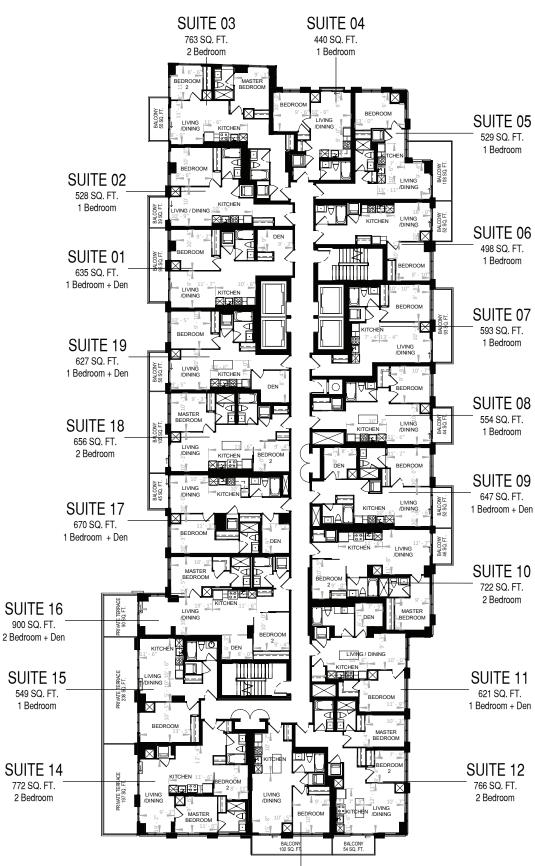

TOWER

596 SQ. FT.

540 SQ. FT.

N

TOWER (FLOOR 9)

SUITE 13

N

TOWER (FLOOR 11)