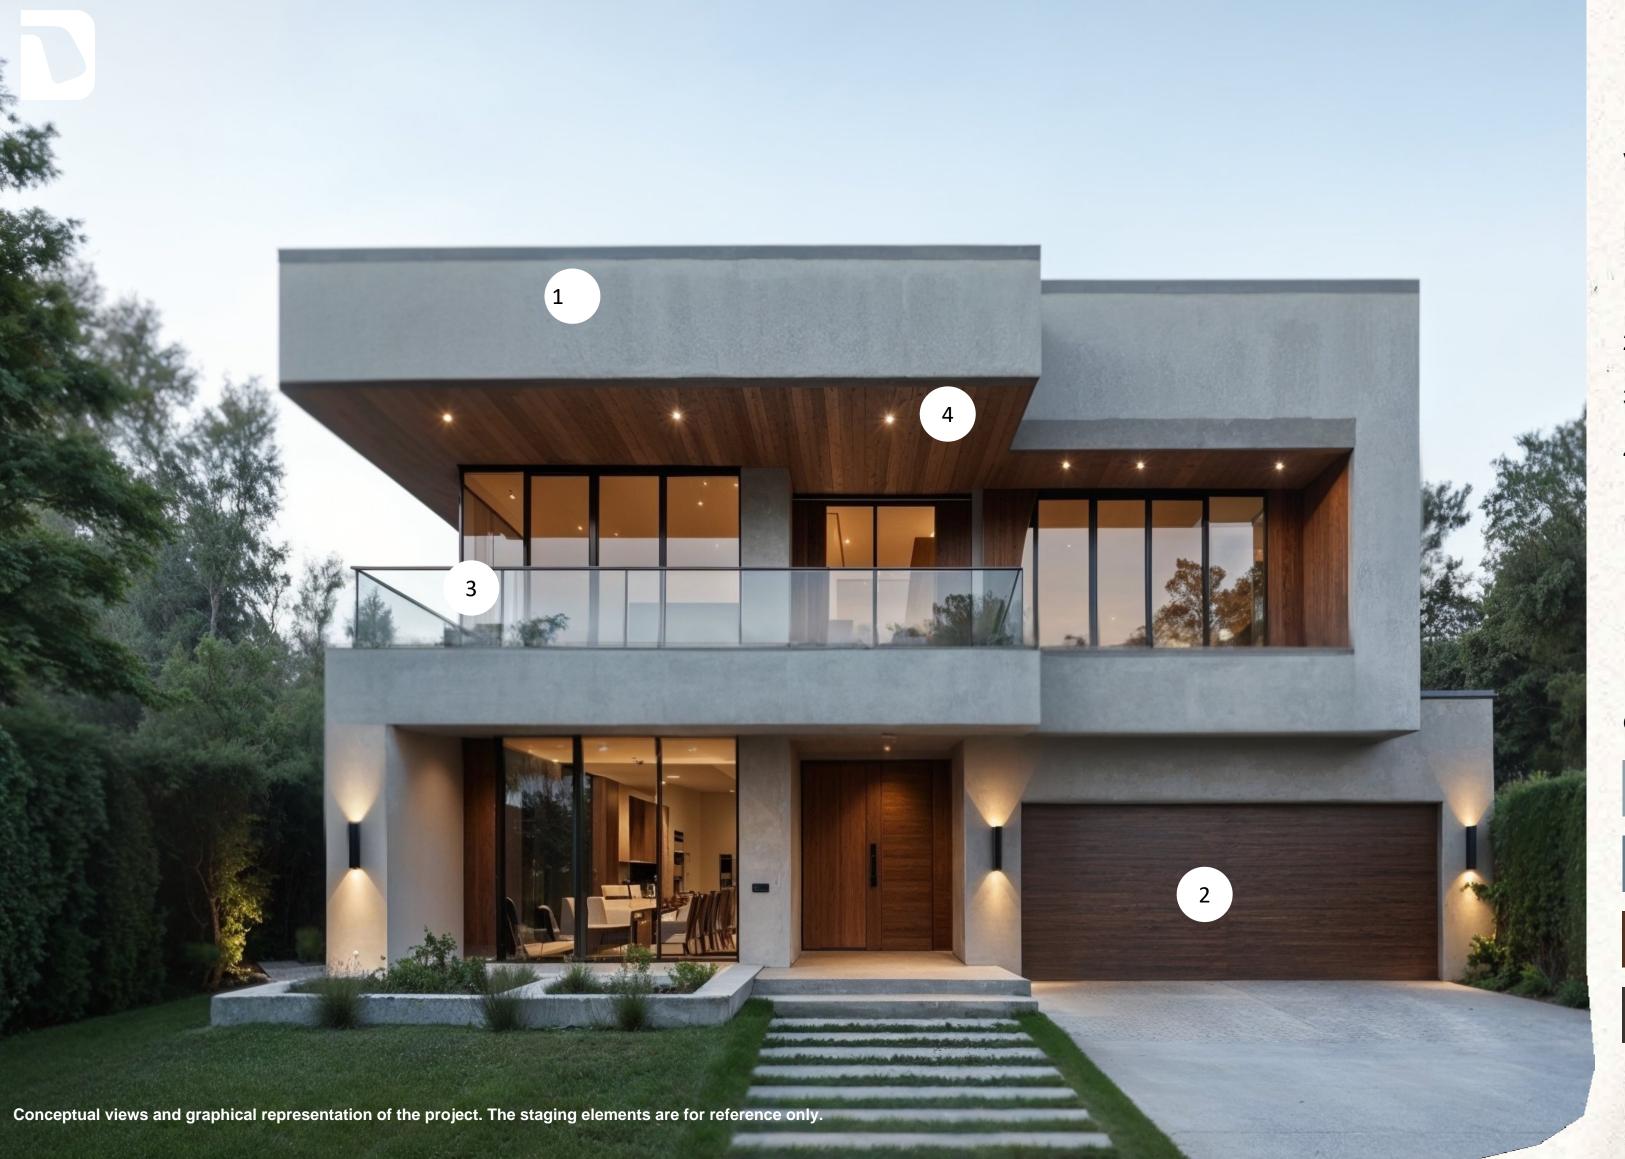

#### **VILLA RUMI**

**Exterior Finishes** 

- 1. Exterior Paint
- 2. Wood Cladding on Walls
- 3. Glass Railings
- 4. Wooden Ceiling Finish
- 5. Stone-Clad Wall

#### **COLORS PALETTE**

RGB: 33-43-55

RGB: 159-173-186

RGB: 103-83-76

RGB: 113-93-86

RGB: 36-26-27