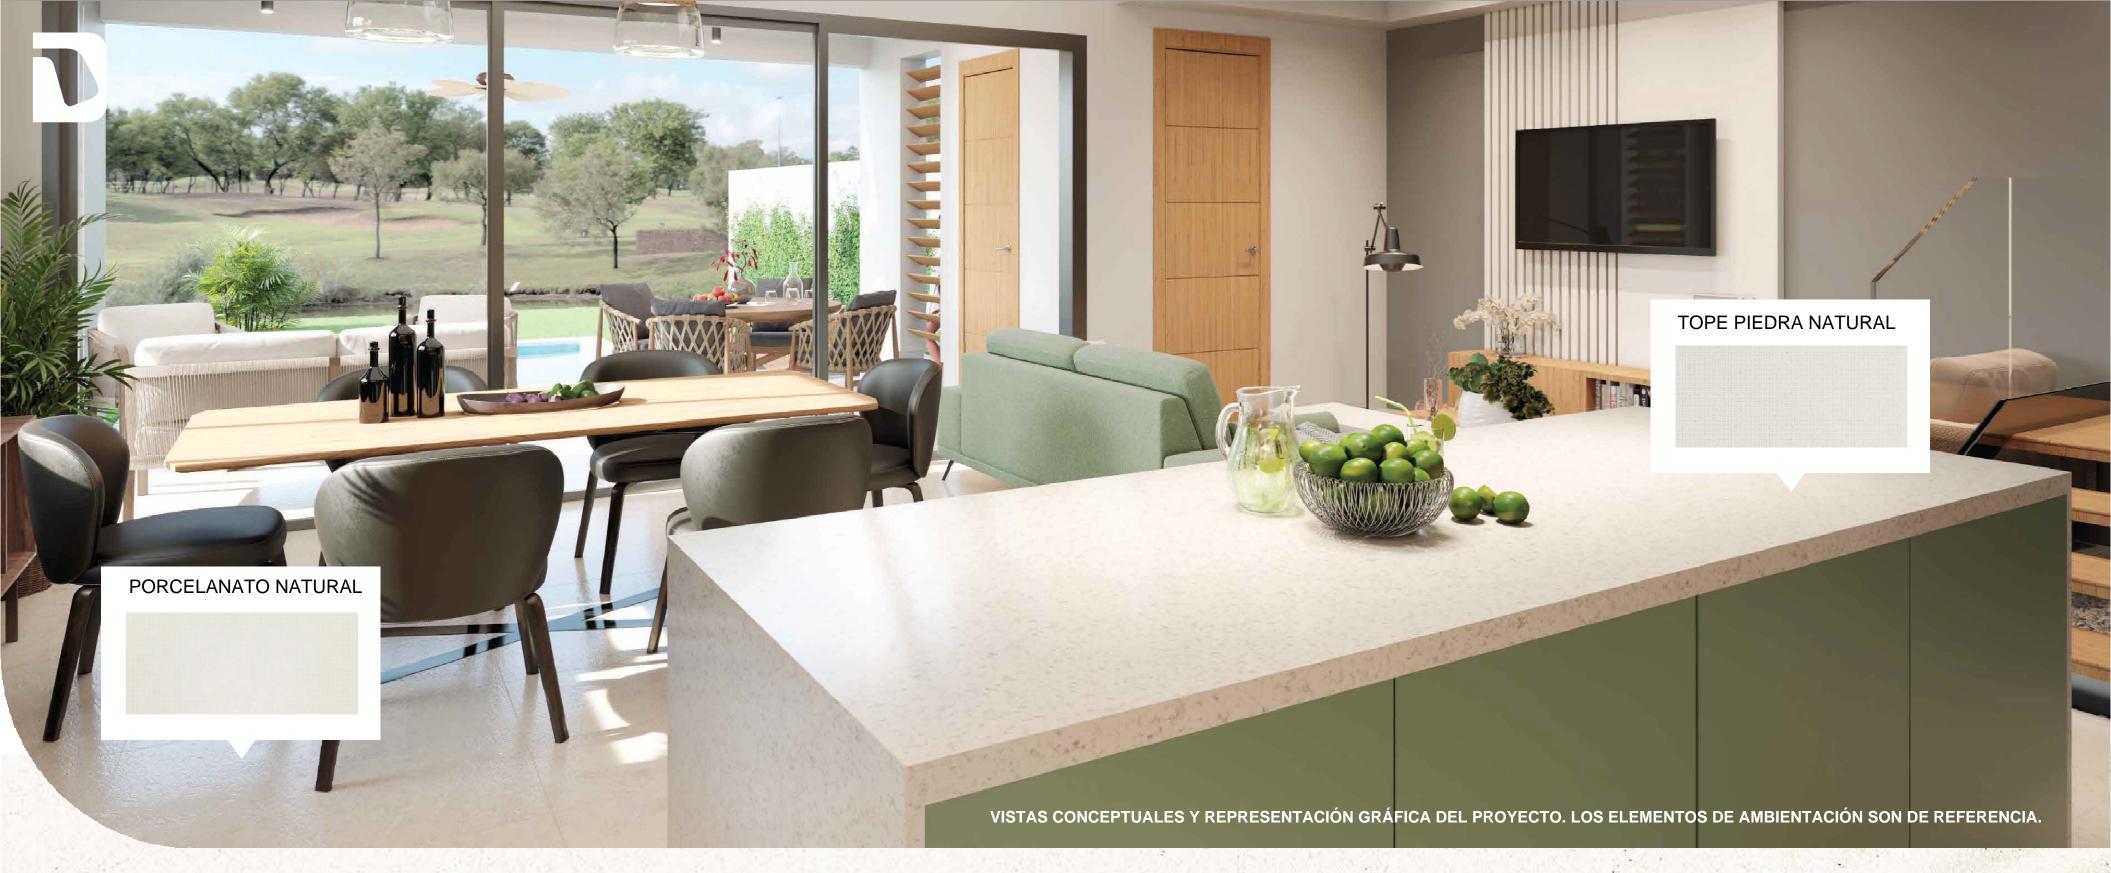

#### **FLOORING**

- The flooring finishes in the kitchen, living room, and bedrooms are designed with European porcelain tiles, imported in light and neutral tones that adapt to the warm and open spaces of the house.
- Non-slip flooring in bathrooms and natural stone in outdoor areas.

### COUNTERTOPS

- Countertops made of high-resistance natural stone, large-format white Itaúnas granite.

CABINET MOUNTED HOOD

**BUILT-IN OVEN** 

**CERAMIC COOKTOP** 

FRENCH DOOR REFRIGERATOR

- Spacious bedroom with high ceilings, perfectly oriented to the majestic views offered by the golf course.
- Divider wall covered with unique natural stones in light tones.
- A double walk-in closet with sliding doors and a design that maintains the correct humidity levels for clothing.