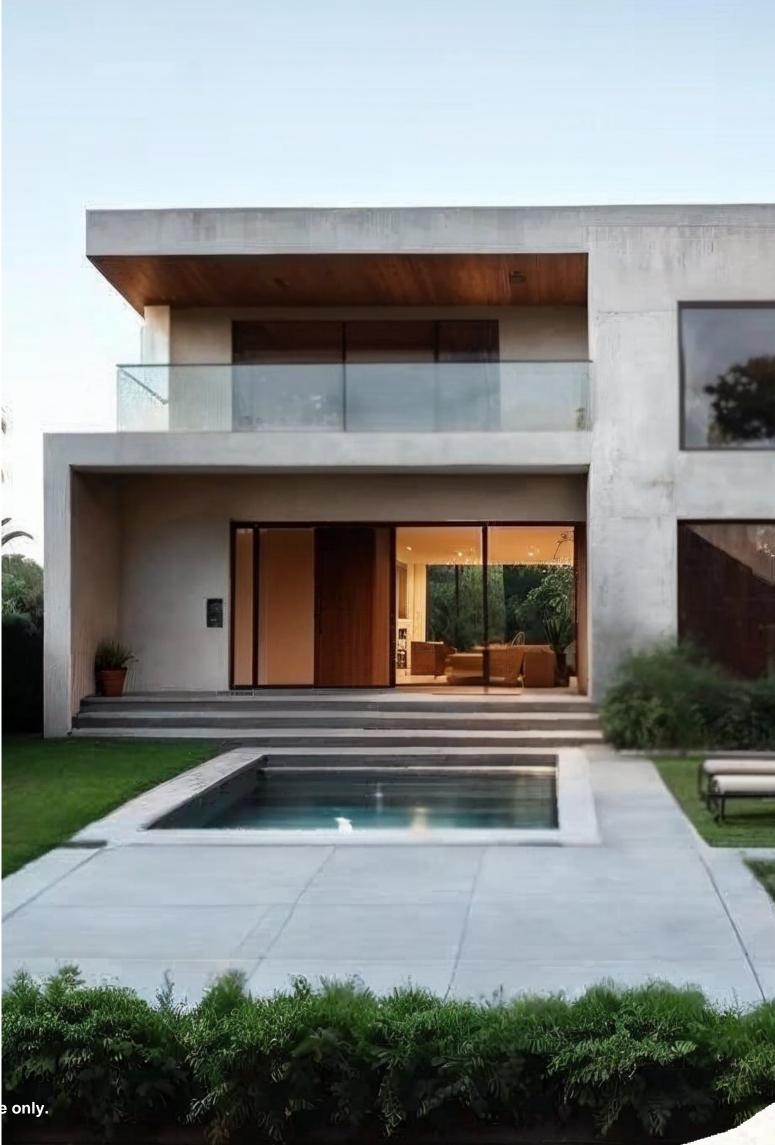

#### **VILLA RUMI**

**Exterior Finishes** 

- 1. Exterior Paint
- 2. Wood Cladding on Walls
- 3. Glass Railings
- 4. Wooden Ceiling Finish
- 5. Stone-Clad Wall

#### **COLORS PALETTE**

RGB: 33-43-55

RGB: 159-173-186

RGB: 103-83-76

RGB: 113-93-86

RGB: 36-26-27