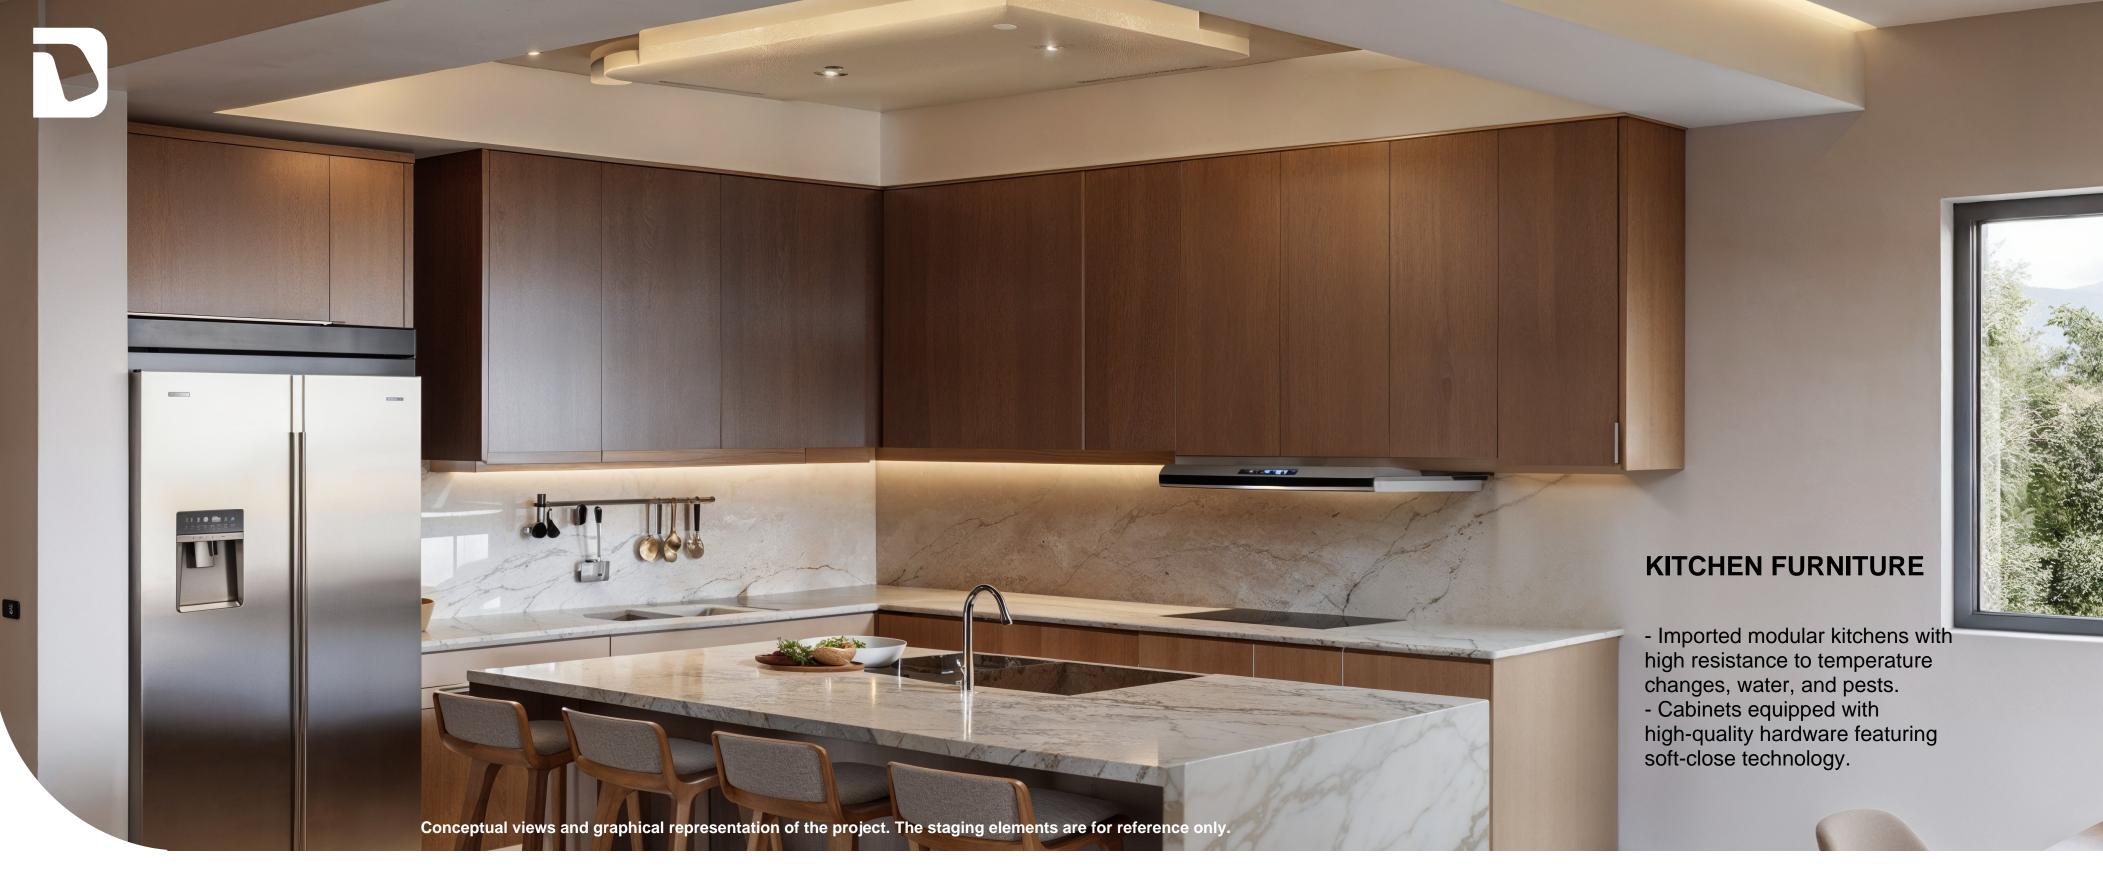

### COUNTERTOPS

- Countertops made of high-resistance natural stone, large-format white Itaúnas granite.

CABINET MOUNTED HOOD

**BUILT-IN OVEN** 

**CERAMIC COOKTOP** 

FRENCH DOOR REFRIGERATOR

- Spacious bedroom with high ceilings, perfectly oriented to the majestic views offered by the golf course.
- Divider wall covered with unique natural stones in light tones.
- A double walk-in closet with sliding doors and a design that maintains the correct humidity levels for clothing.

# **FAUCETS**

- Equipped with stainless steel faucets and accessories of European origin.
- Imported modular furniture with high resistance to water, temperature changes, and pests.
- Modern sanitary fixtures.