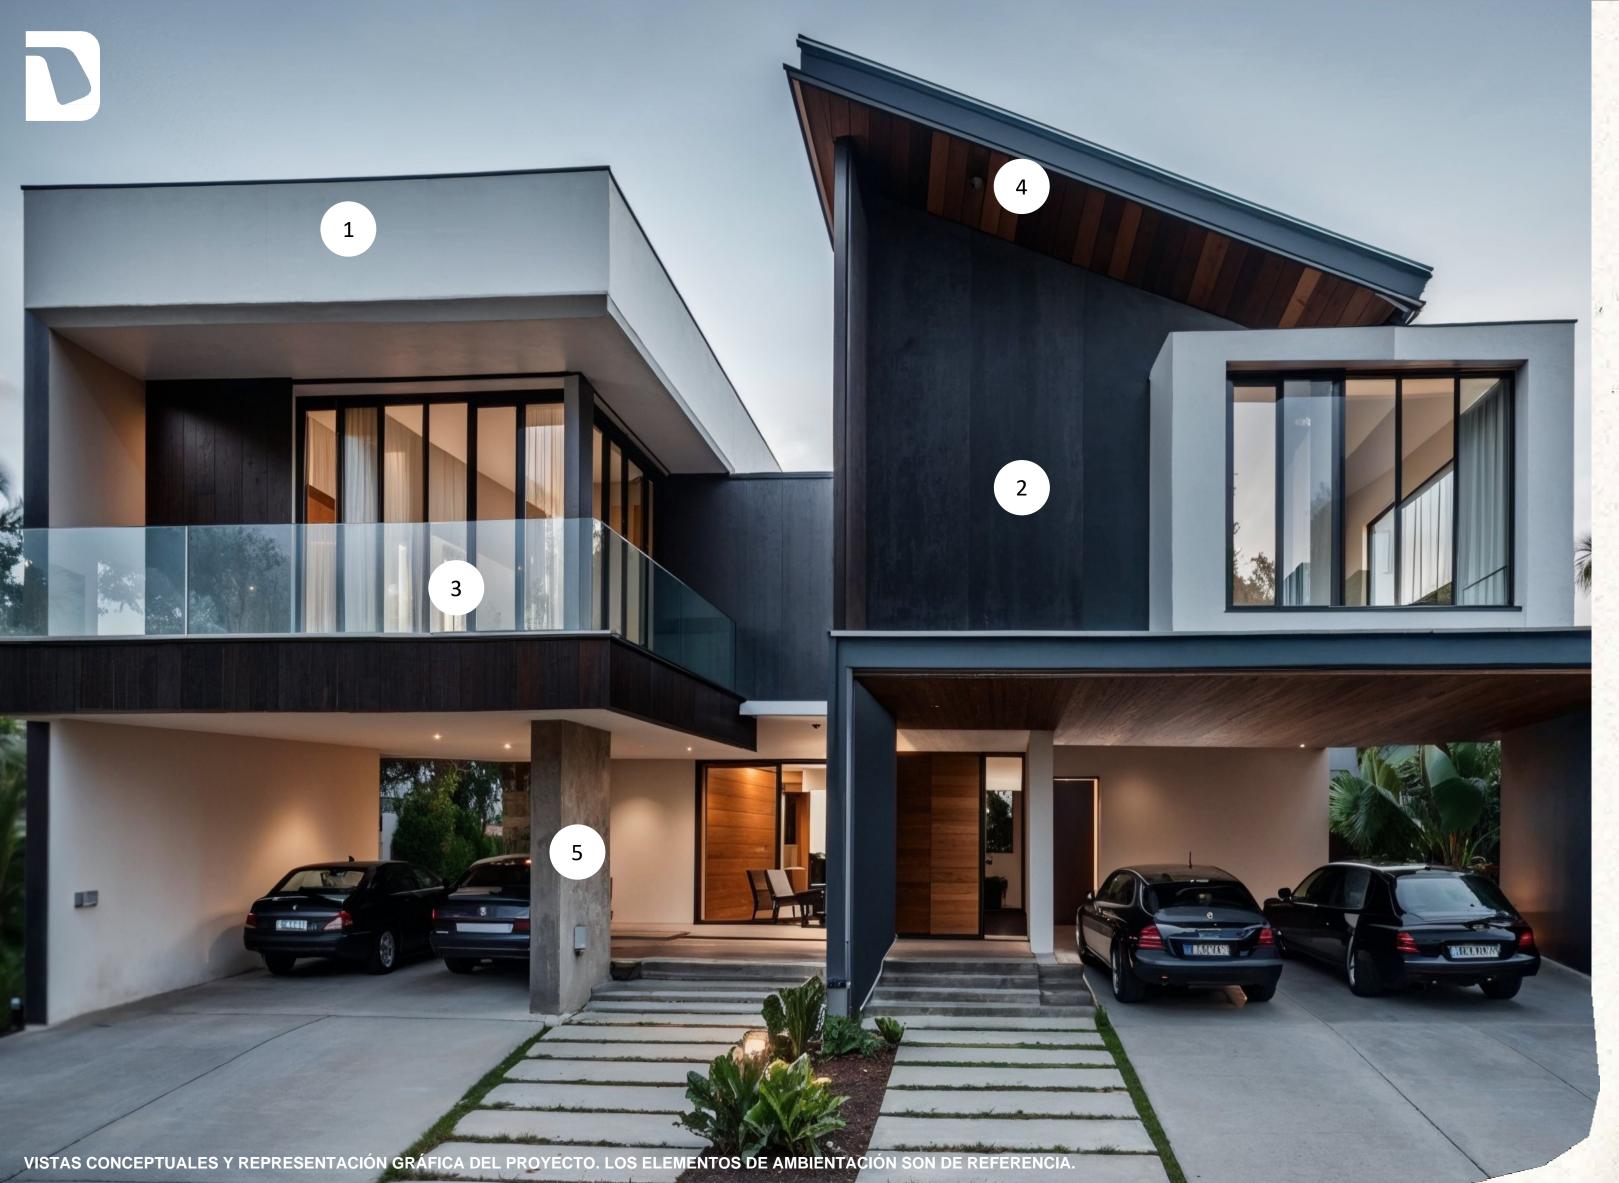

#### **VILLA RUMI**

**Exterior Finishes** 

- 1. Exterior Paint
- 2. Wood Cladding on Walls
- 3. Glass Railings
- 4. Wooden Ceiling Finish
- 5. Stone-Clad Wall