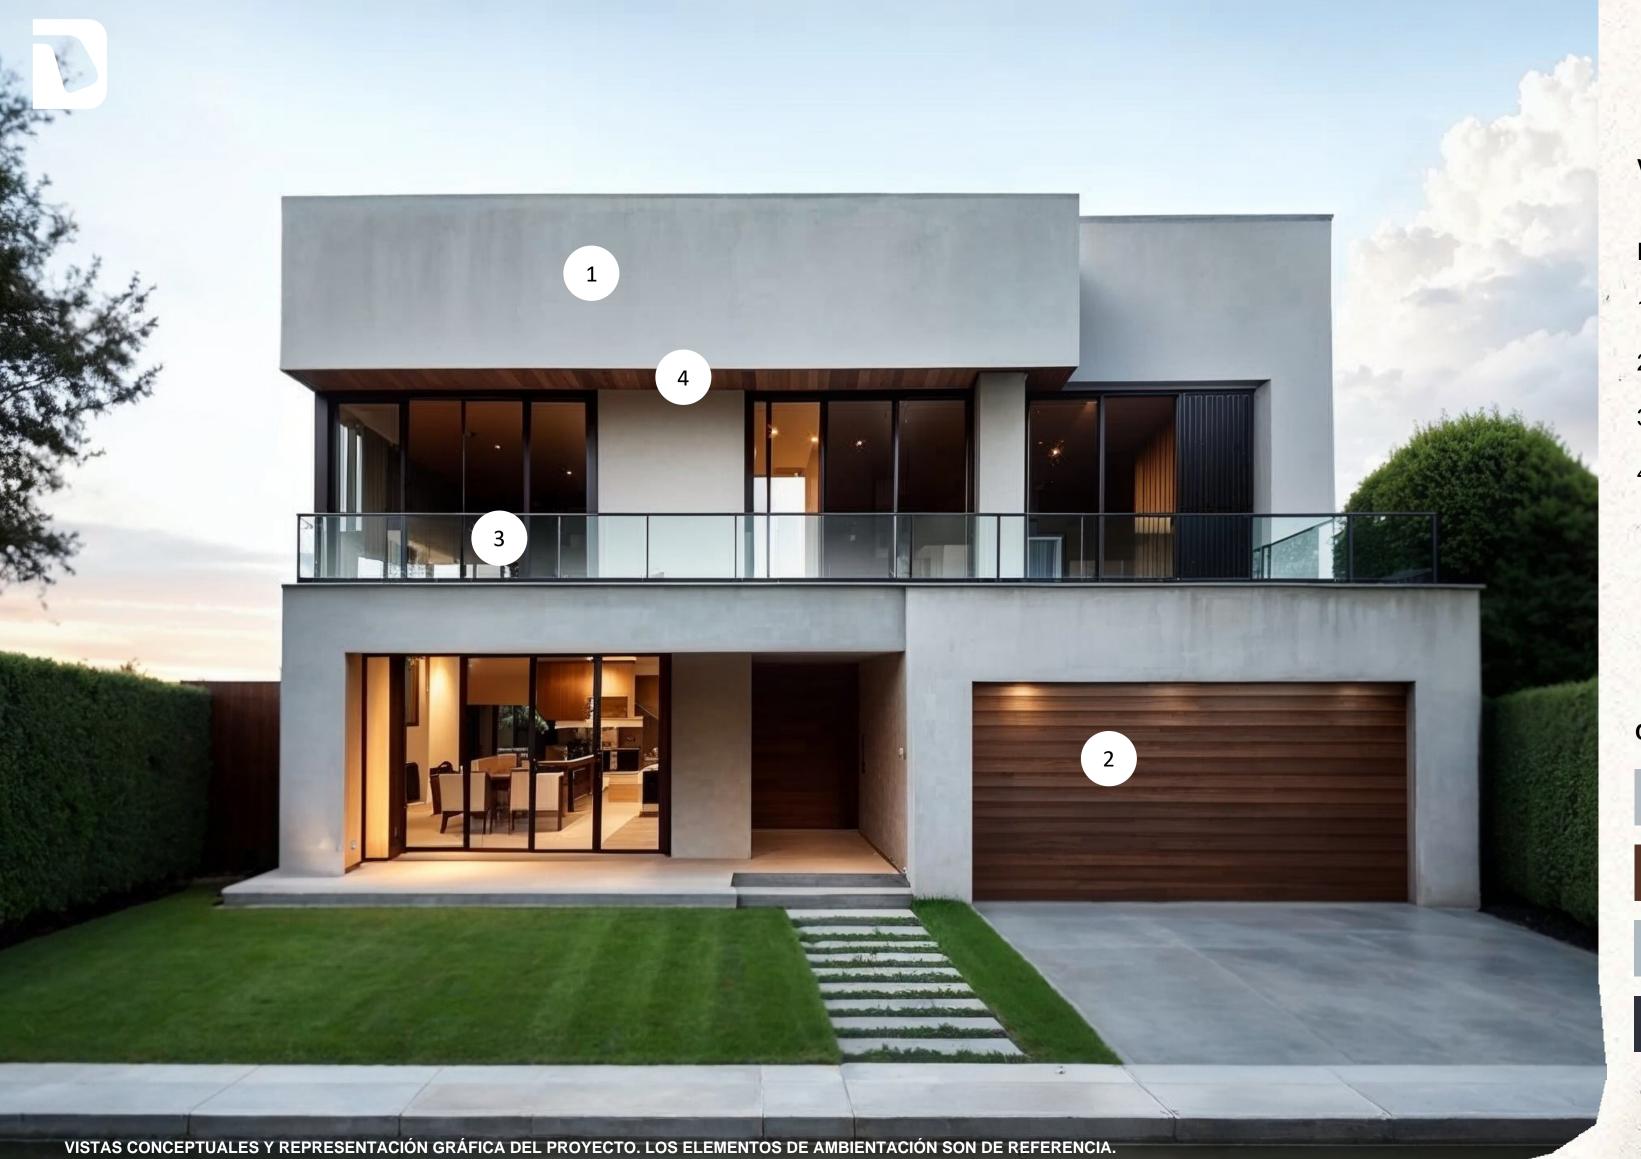

#### **VILLA RUMI**

**Exterior Finishes** 

- 1. Exterior Paint
- 2. Wood Cladding on Walls
- 3. Glass Railings
- 4. Wooden Ceiling Finish
- 5. Stone-Clad Wall

#### **COLORS PALETTE**

RGB: 33-43-55

RGB: 159-173-186

RGB: 103-83-76

RGB: 113-93-86

RGB: 36-26-27