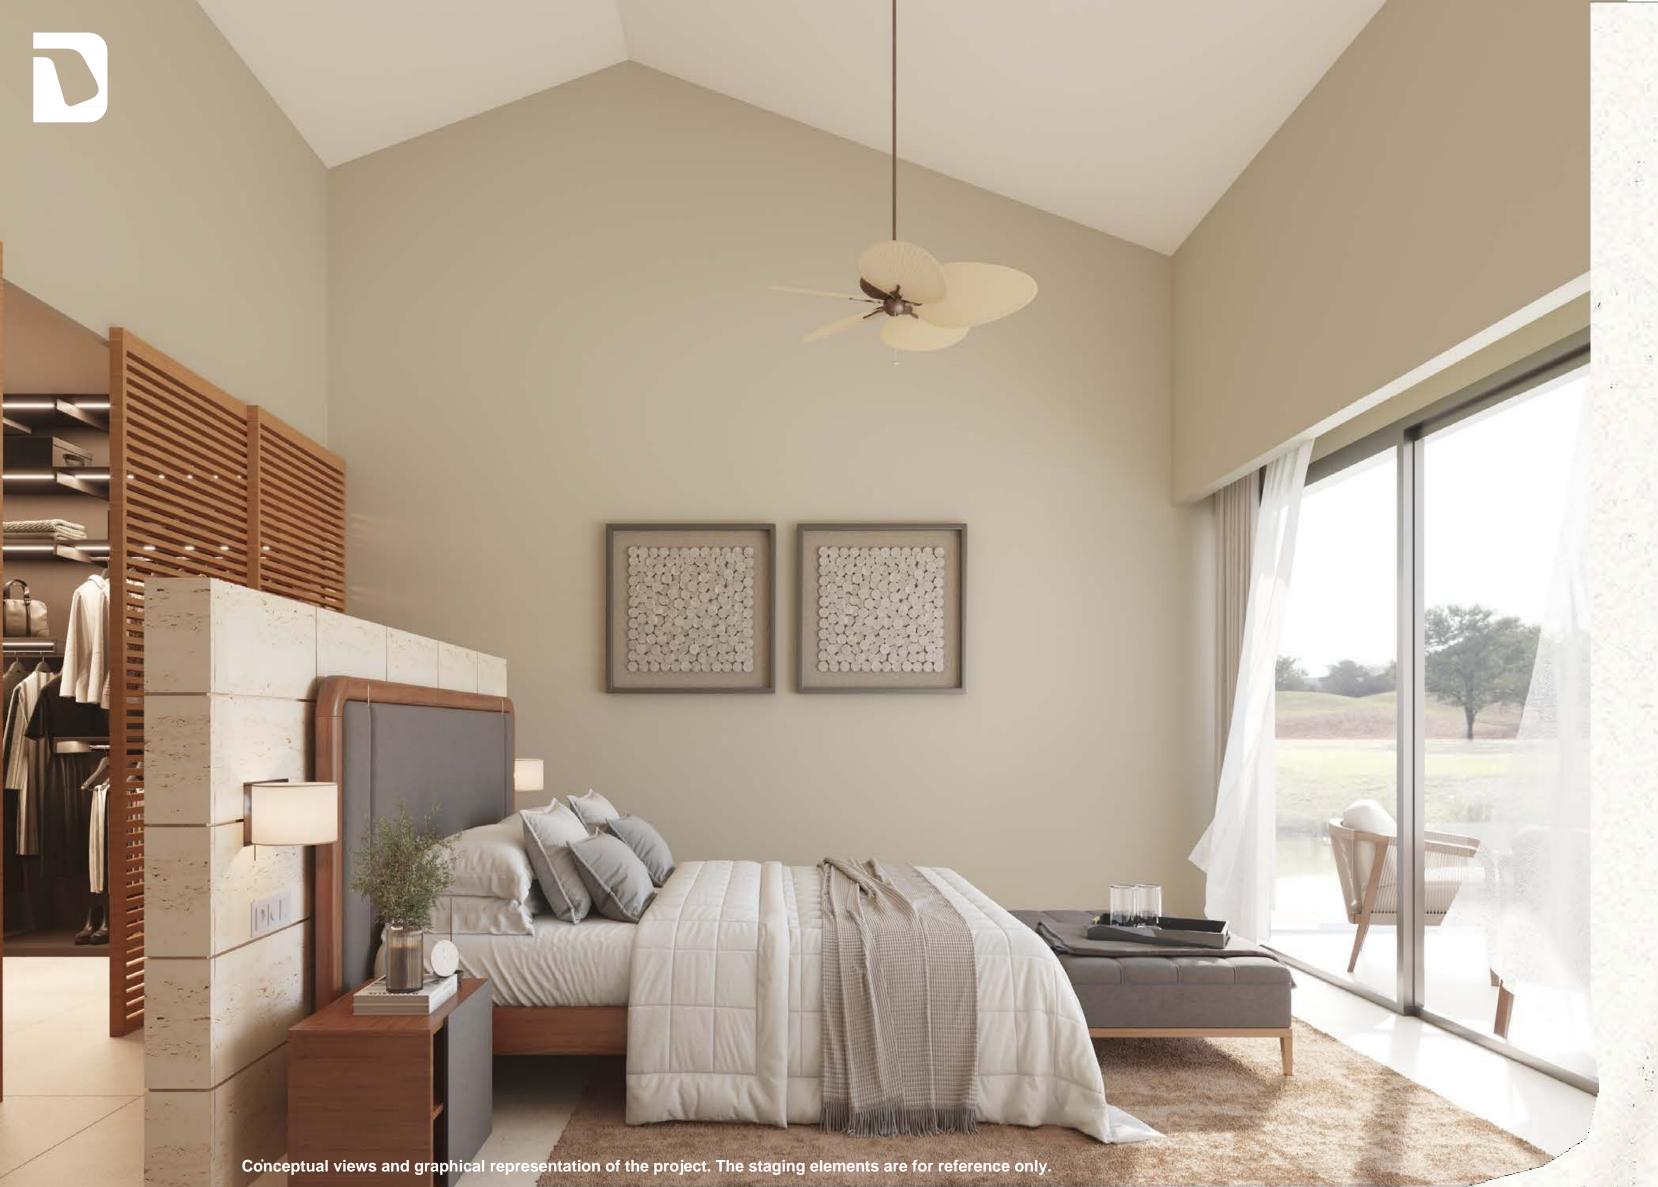

### COUNTERTOPS

- Countertops made of high-resistance natural stone, large-format white Itaúnas granite.

CABINET MOUNTED HOOD

**BUILT-IN OVEN** 

**CERAMIC COOKTOP** 

FRENCH DOOR REFRIGERATOR

- Spacious bedroom with high ceilings, perfectly oriented to the majestic views offered by the golf course.
- Divider wall covered with unique natural stones in light tones.
- A double walk-in closet with sliding doors and a design that maintains the correct humidity levels for clothing.