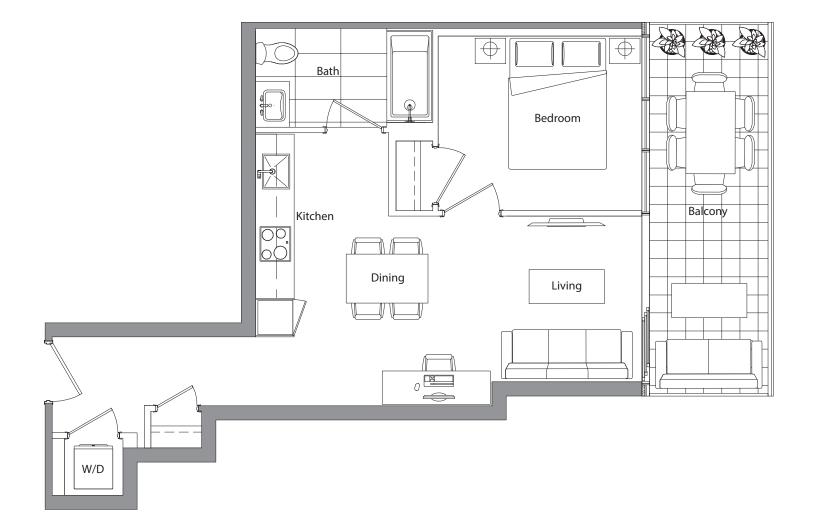

Actual suite interiors, exteriors and views may be noticeably different than what is depicted in photographs and renderings. The developer reserves the right to make modifications, substitutions, change brands, sizes, colours, layouts, materials, ceiling heights, features, finishes and other specifications without prior notification. Such details are governed by the applicable offer to purchase and agreement of sale, and disclosure statement. This is not an offering for sale. Any such offering can only be made with the applicable offer to purchase and agreement of sale, and disclosure statement. This is not an offering for sale. Any such offering can only be made with the applicable offer to purchase and agreement of sale, and disclosure statement. E. & O.E.





Actual suite