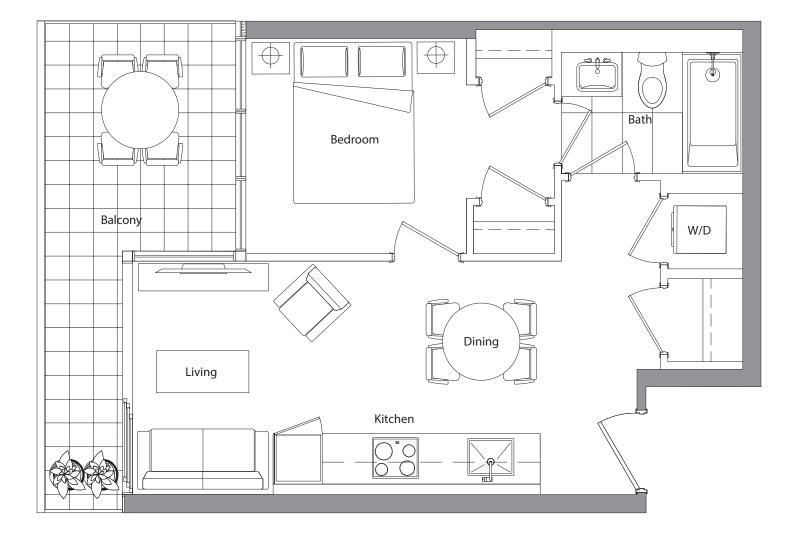

Actual suite interiors, exteriors and views may be noticeably different than what is depicted in photographs and renderings. The developer reserves the right to make modifications, substitutions, change brands, sizes, colours, layouts, materials, ceiling heights, features, finishes and other specifications without prior notification. Such details are governed by the applicable offer to purchase and agreement of sale, and disclosure statement. This is not an offering for sale. Any such offering can only be made with the applicable offer to purchase and agreement of sale, and disclosure statement. This is not an offering for sale. Any such offering can only be made with the applicable offer to purchase and agreement of sale, and disclosure statement. E. & O.E.