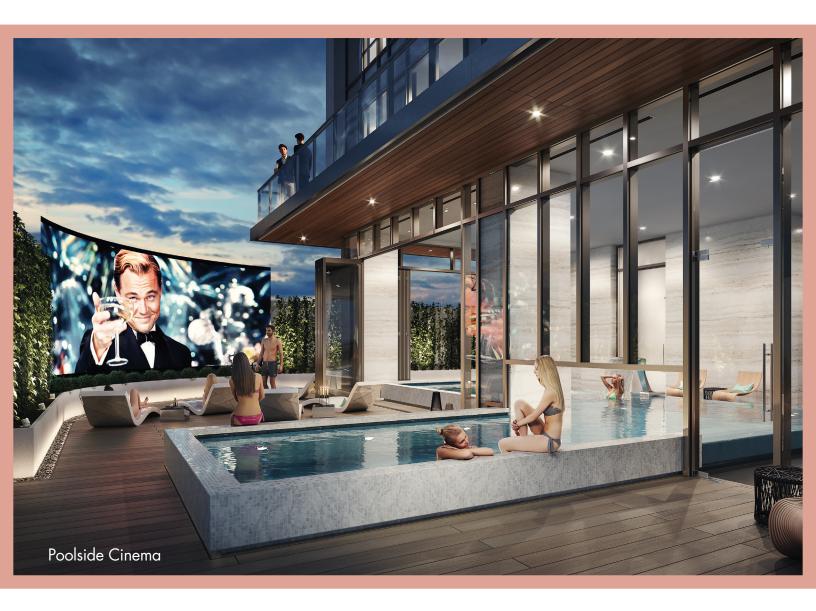

future-proof sustainable living and drive your property value.





### **Smart Thermostat**

Every suite in Central features smart thermostat technology so you can program your home temperature with ease and precision from anywhere. Optimize energy efficiency. Monitor your usage. Save money on heating and cooling bills all year round. Live life at your comfort level day in and time out.





### Refrigerated Parcel Storage

More and more shoppers are ordering groceries online for home delivery. In Canada this market is projected to be \$3.6 billion by 2019. To accommodate this fresh thinking, Central has built in refrigerated lockers to keep your meat and veggies at just the right temperature until you arrive for some home cooking.

# Central's Chic Interior Design





























#### Kitchen

Experience the joy of cooking with world-renowned Miele appliances, Calacatta porcelain backsplash and polished chrome Grohe faucet. Custom wood-grain laminate cabinetry features soft-close hardware, drawer organizers and recessed lighting. Gourmet Central is refined taste in both form and function.

<sup>\*</sup>Initial concept by rendering artist.





#### Bathroom

Immerse yourself in serenity and contentment. Elegant Calacatta porcelain tub/shower surround are accented by polished chrome Grohe fixtures, wood-grain laminate cabinetry, soft-close hardware and a custom-built medicine cabinet. Pure pleasure Central.

<sup>\*</sup>Initial concept by rendering artist.





#### Closet

Dress for success with the ultimate in ease and efficiency. Central builds in thoughtf