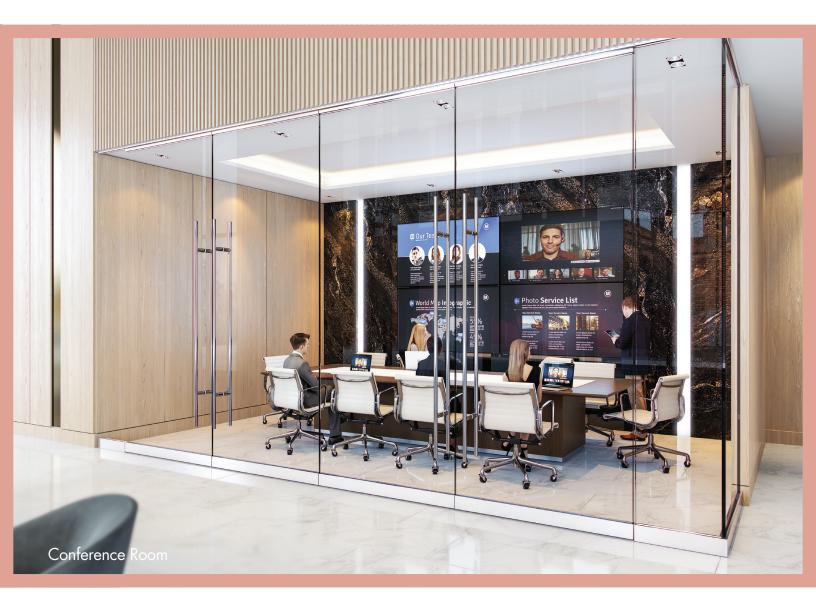

#### State-of-the-art Conference Rooms

More than 1.7 million Canadian employees work from home at least once a week. Add to this the self-employed. Telecommuters report more productivity when punching time cards electronically. With innovative conference rooms and the most advanced office equipment, working from home Central is a cushy job.