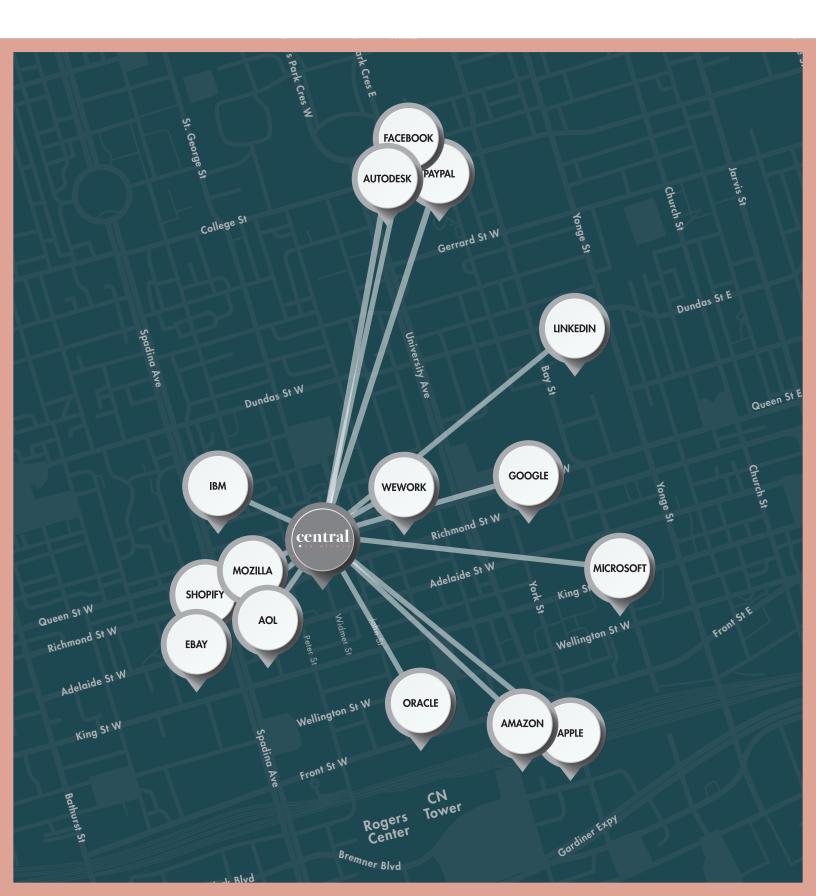

# central 3 8 WIDMER

Tech development by Concord





Live Central and thrive in the fastest growing tech market and fourth largest tech talent pool in North America. Toronto is the world's next tech superpower, drawing top multinationals to the downtown core of 'Silicon Valley North'.

Concord Central is the epicentre of this hi-tech live/work trend, featuring innovative amenities and cutting-edge convenience for your career lifestyle. This is living in the future.



# Tech Central Location











### 100% WiFi Connectivity

Mobile phone internet usage in Canada ranks among the highest in the world: 22.8 million users in 2016 projected to grow to about 28.6 million by 2021. Canadians also average over five hours on the internet daily, which is a hi-speed breeze with Central's extra wide WiFi coverage\*, even in elevators and parkades. This is connectivity Central.

<sup>\*</sup>WiFi coverage refers to specified areas such as all amenities, elevators and parkade.





#### State-of-the-art Conference Rooms

More than 1.7 million Canadian employees work from home at least once a week. Add to this the self-employed. Telecommuters report more productivity when punching time cards electronically. With innovative conference rooms and the most advanced office equipment, working fro