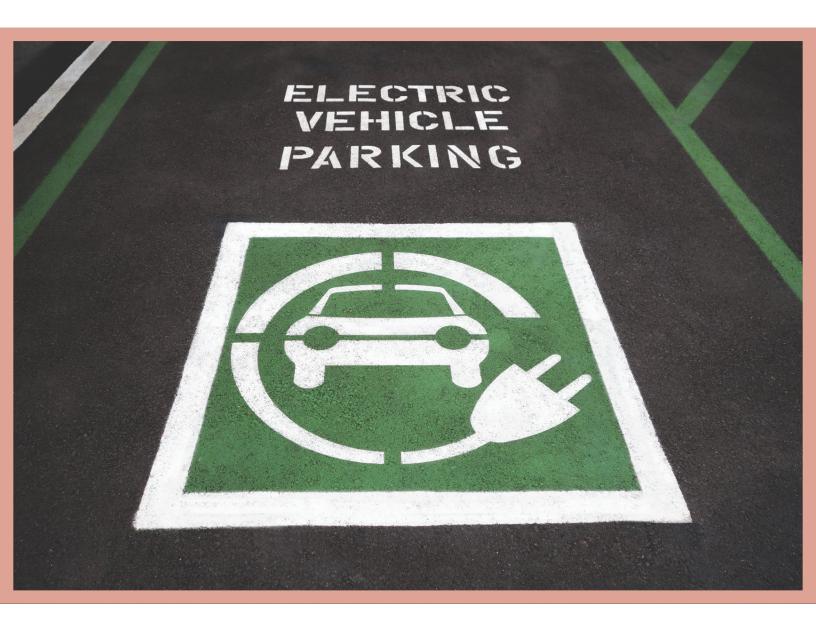

### 100% EV Parking

Not long ago electric vehicles were considered futuristic. Now most Canadians agree that EVs will outnumber fuelled cars. Central builds on this momentum as the first condo in Toronto to offer EV charging outlets in every parking stall to future-proof sustainable living and drive your property value.