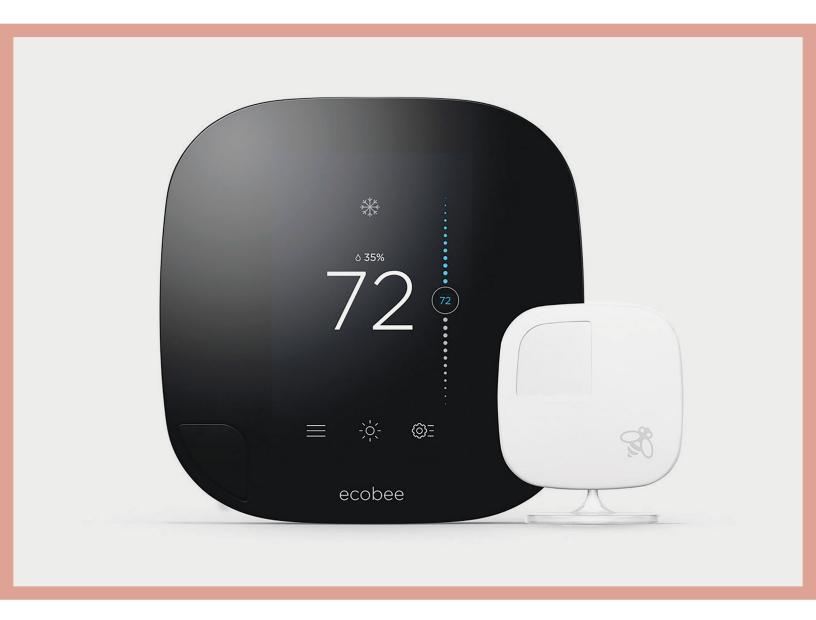

### **Smart Thermostat**

Every suite in Central features smart thermostat technology so you can program your home temperature with ease and precision from anywhere. Optimize energy efficiency. Monitor your usage. Save money on heating and cooling bills all year round. Live life at your comfort level day in and time out.