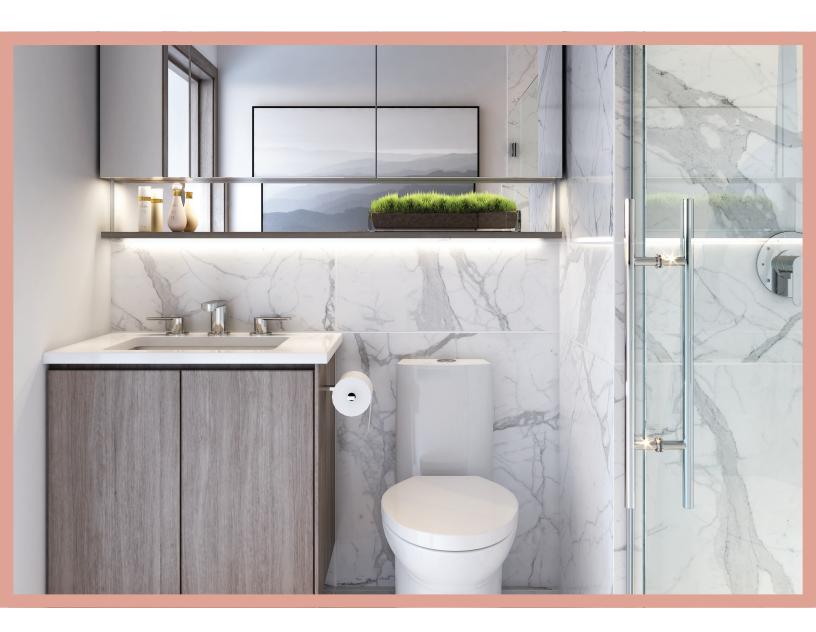

#### Bathroom

Immerse yourself in serenity and contentment. Elegant Calacatta porcelain tub/shower surround are accented by polished chrome Grohe fixtures, wood-grain laminate cabinetry, soft-close hardware and a custom-built medicine cabinet. Pure pleasure Central.

<sup>\*</sup>Initial concept by rendering artist.