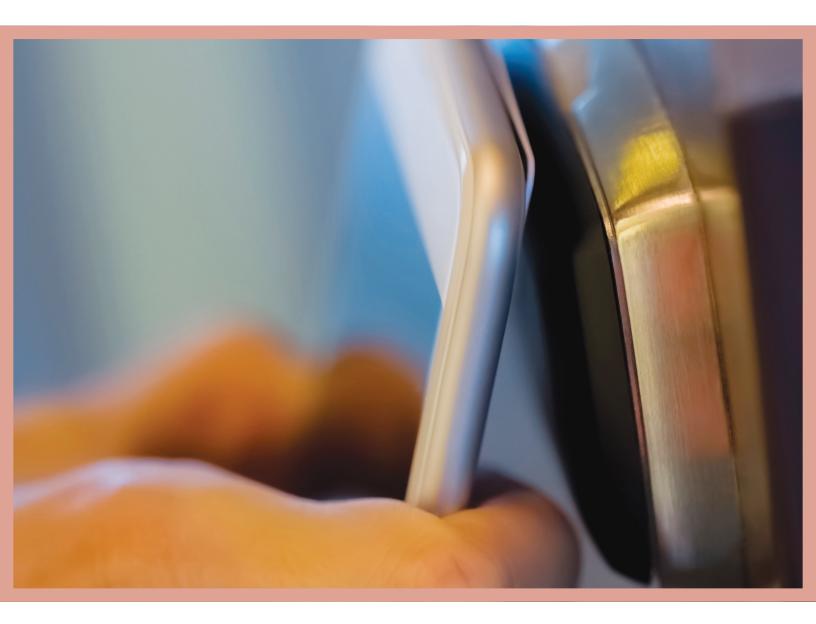

### NFC Building Entry

As people increasingly adopt near-field communications (NFC) mobile technology to perform contactless transactions, Central is on top of this trend with NFC entryways. Convenient yet secure, your phone becomes a keyless system to enter your building's front door. You are control Central.