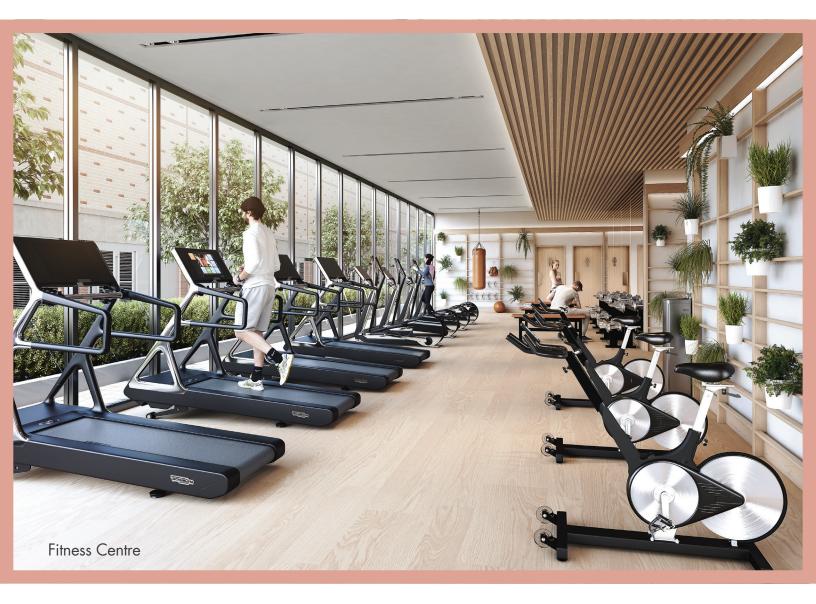

ll to future-proof sustainable living and drive your property value.





### **Smart Thermostat**

Every suite in Central features smart thermostat technology so you can program your home temperature with ease and precision from anywhere. Optimize energy efficiency. Monitor your usage. Save money on heating and cooling bills all year round. Live life at your comfort level day in and time out.





### Refrigerated Parcel Storage

More and more shoppers are ordering groceries online for home delivery. In Canada this market is projected to be \$3.6 billion by 2019. To accommodate this fresh thinking, Central has built in refrigerated lockers to keep your meat and veggies at just the right temperature until you arrive for some home cooking.

# Central's Chic Interior Design





























#### Kitchen

Experience the joy of cooking with world-renowned Miele appliances, Calacatta porcelain backsplash and polished chrome Grohe faucet. Custom wood-grain laminate cabinetry features soft-close hardware, drawer organizers and recessed lighting. Gourmet Central is refined taste in both form and function.

<sup>\*</sup>Initial concept by rendering artist.





#### Bathroom

Immerse yourself in serenity and contentment. Elegant Calacatta porcelain tub/shower surround are accented by polished chrome Grohe fixtures, wood-grain laminate cabinetry, soft-close hardware and a custom-built medicine cabinet. Pure pleasure Central.

<sup>\*</sup>Initial concept by rendering artist.





#### Closet

Dress for success with the ultimate in ease and efficiency. Central builds in th