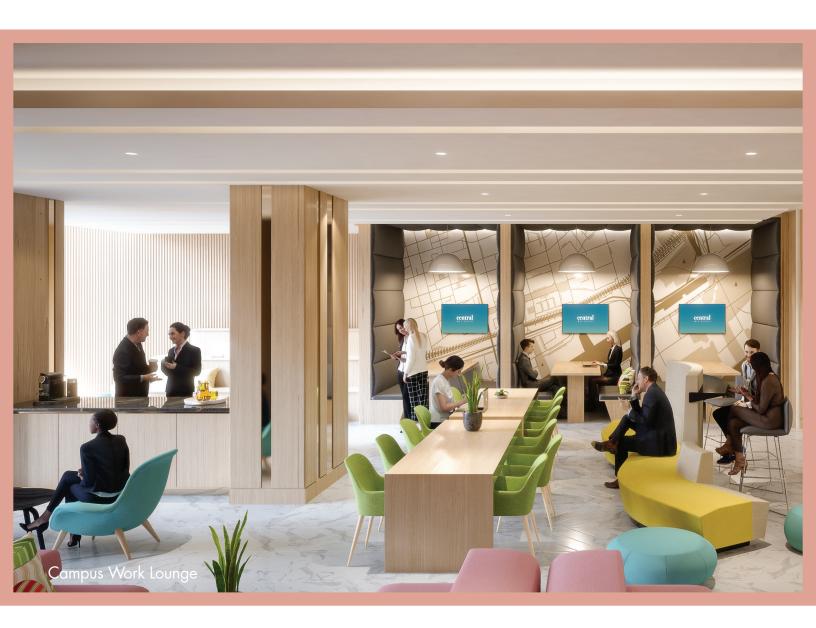

# Tech Central Location

#### State-of-the-art Conference Rooms

More than 1.7 million Canadian employees work from home at least once a week. Add to this the self-employed. Telecommuters report more productivity when punching time cards electronically. With innovative conference rooms and the most advanced office equipment, working from home Central is a cushy job.