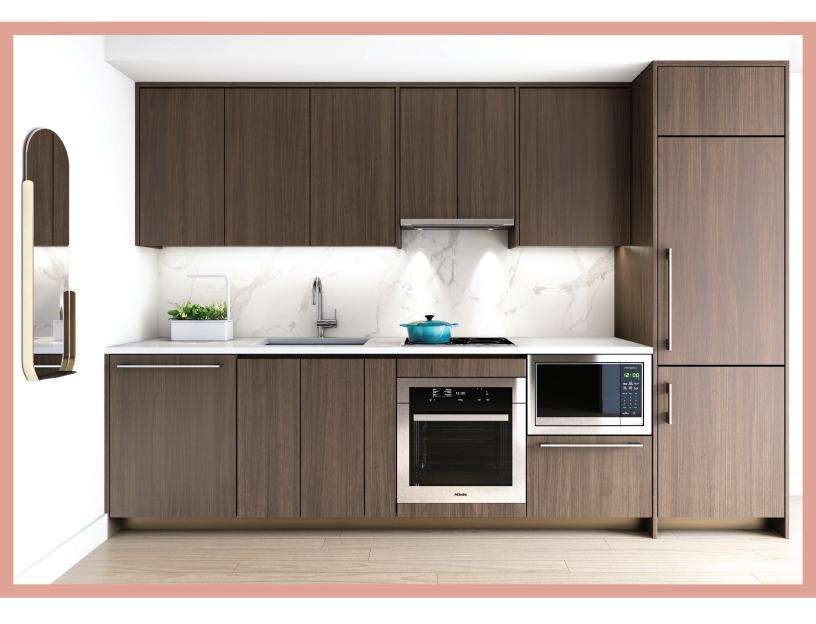

#### Kitchen

Experience the joy of cooking with world-renowned Miele appliances, Calacatta porcelain backsplash and polished chrome Grohe faucet. Custom wood-grain laminate cabinetry features soft-close hardware, drawer organizers and recessed lighting. Gourmet Central is refined taste in both form and function.

<sup>\*</sup>Initial concept by rendering artist.