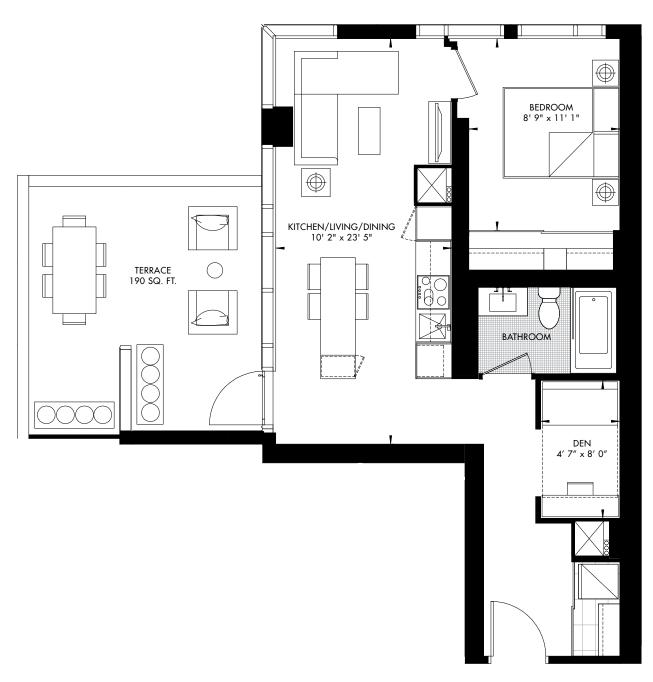

## 11 YV YORKVILLE 53 1 BED + DEN 584 SQ. FT.

LEVEL 24 – UNIT 09 CRU RESIDENCES