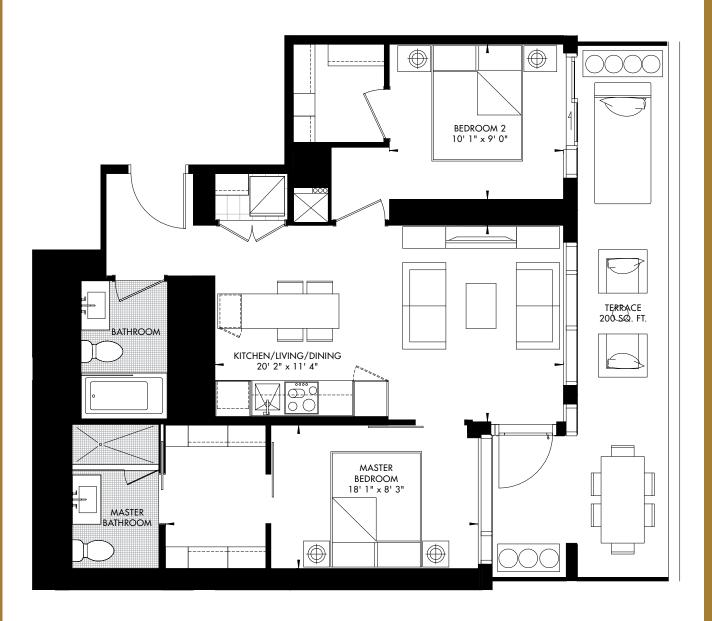

FT.





LEVEL 24 – UNIT 01 CRU RESIDENCES

# 11 YV YORKVILLE 50 1 BED + MEDIA 512 SQ. FT.





LEVEL 10 – UNIT 04 CRU RESIDENCES

# 11 YV YORKVILLE 51 1 BED 530 SQ. FT.





LEVEL 30 – UNIT 06 CRU RESIDENCES

## 11 YV YORKVILLE 52 1 BED + MEDIA 578 SQ. FT.





LEVEL 24 – UNIT 07 CRU RESIDENCES

## 11 YV YORKVILLE 53 1 BED + DEN 584 SQ. FT.





LEVEL 24 – UNIT 09 CRU RESIDENCES

# 11 YV YORKVILLE 54 1 BED + FLEX 598 SQ. FT.





# 11 YV YORKVILLE 55 1 BED + DEN 638 SQ. FT.





LEVEL 24 – UNIT 03 CRU RESIDENCES

# 11 YV YORKVILLE 56 2 BED 695 SQ. FT.





LEVEL 24 – UNIT 12 CRU RESIDENCES

# 11 YV YORKVILLE 57 2 BED 782 SQ. FT.





### 11 YV YORKVILLE 58





LEVEL 30 - UNIT 05 CRU RESIDENCES

## 11 YV YORKVILLE 59 2 BED + MEDIA 806 SQ. FT.



### 11 YV YORKVILLE 60 2 BED 813 SQ. FT.





LEVEL 24 – UNIT 06 CRU RESIDENCES

# 11 YV YORKVILLE 61 2 BED + MEDIA 810 SQ. FT.



CRU RESIDENCES

### 11 YV YORKVILLE 62 2 BED + MEDIA 823 SQ. FT.





# 11 YV YORKVILLE 63 2 BED + MEDIA 830 SQ. FT.





LEVEL 24 – UNIT 11 CRU RESIDENCES

### 11 YV YORKVILLE 64 2 BED + MEDIA 849 SQ. FT.



### 11 YV YORKVILLE 65 3 BED + MEDIA 987 SQ. FT.



### 11 YV YORKVILLE 66 3 BED + MEDIA 1037 SQ. FT.





LEVEL 10 – UNIT 12 CRU RESIDENCES

# 11 YV YORKVILLE 67 3 BED + FLEX 1061 SQ. FT.





LEVEL 10 – UNIT 10 CRU RESIDENCES