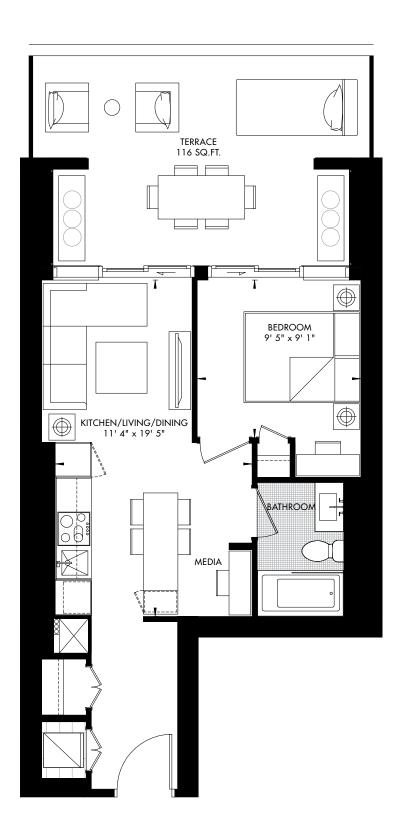

# 11 YV YORKVILLE 50 1 BED + MEDIA 512 SQ. FT.

LEVEL 10 – UNIT 04 CRU RESIDENCES