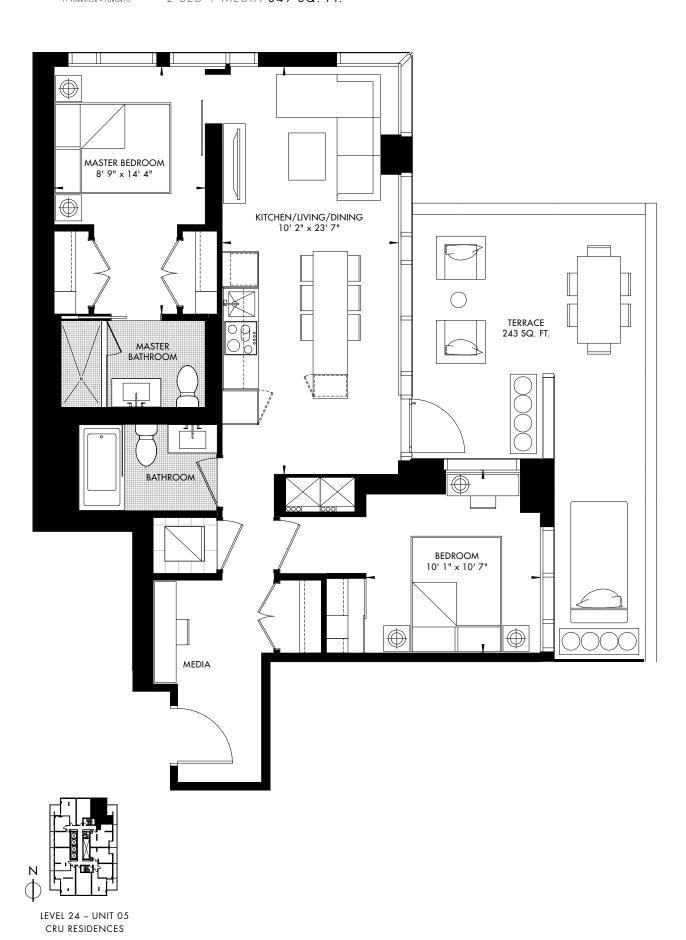

# 11 YV YORKVILLE 63 2 BED + MEDIA 830 SQ. FT.

LEVEL 24 – UNIT 11 CRU RESIDENCES