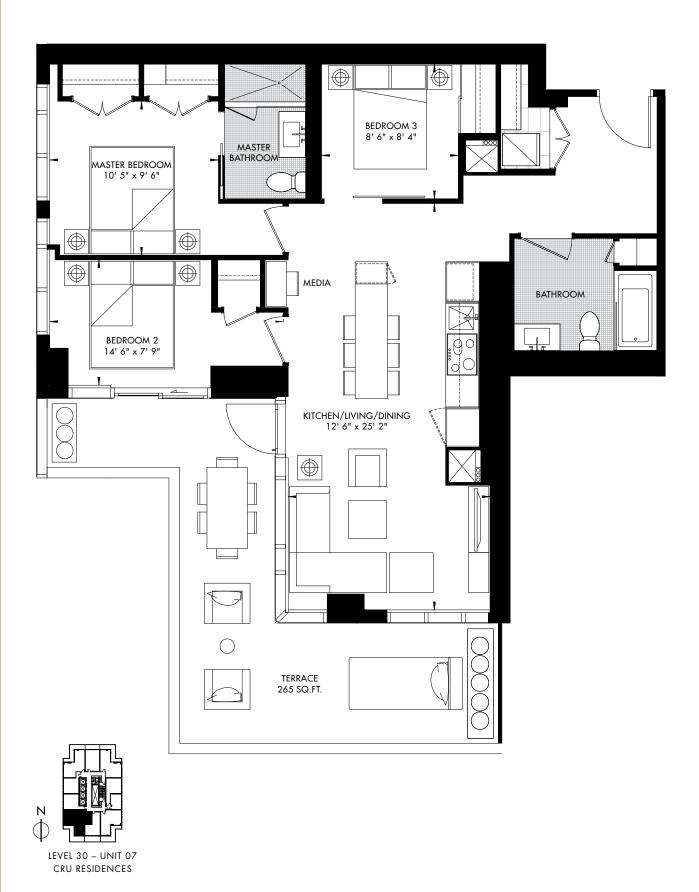

# 11 YV YORKVILLE 67 3 BED + FLEX 1061 SQ. FT.

LEVEL 10 – UNIT 10 CRU RESIDENCES