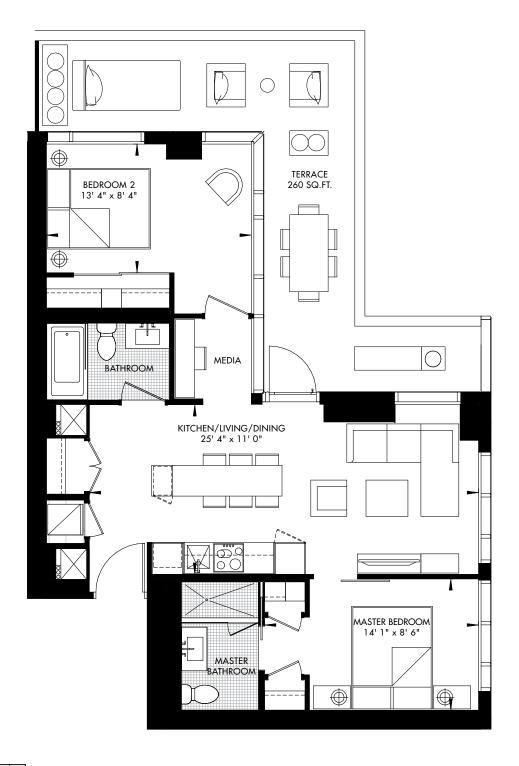

## 11 YV YORKVILLE 52 1 BED + MEDIA 578 SQ. FT.

LEVEL 24 – UNIT 07 CRU RESIDENCES