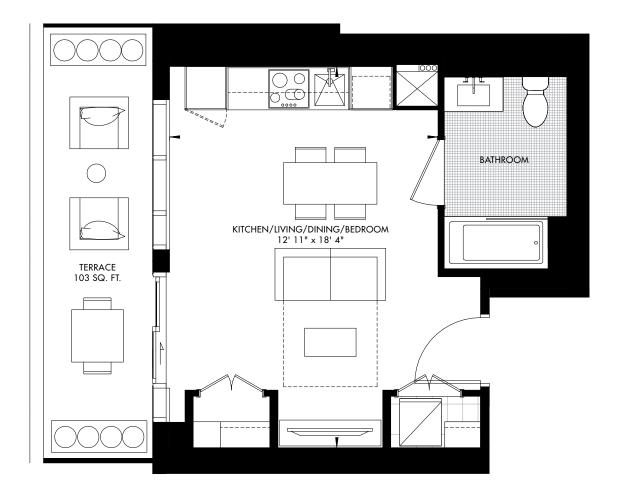

LEVEL 24 – UNIT 02 CRU RESIDENCES

### 11 YV YORKVILLE 48 BACHELOR 412 SQ. FT.





LEVEL 24 – UNIT 08 CRU RESIDENCES

### 11 YV YORKVILLE 49 1 BED 492 SQ. FT.





LEVEL 24 – UNIT 01 CRU RESIDENCES

# 11 YV YORKVILLE 50 1 BED + MEDIA 512 SQ. FT.





LEVEL 10 – UNIT 04 CRU RESIDENCES

# 11 YV YORKVILLE 51 1 BED 530 SQ. FT.





LEVEL 30 – UNIT 06 CRU RESIDENCES

## 11 YV YORKVILLE 52 1 BED + MEDIA 578 SQ. FT.





LEVEL 24 – UNIT 07 CRU RESIDENCES

## 11 YV YORKVILLE 53 1 BED + DEN 584 SQ. FT.





LEVEL 24 – UNIT 09 CRU RESIDENCES

# 11 YV YORKVILLE 54 1 BED + FLEX 598 SQ. FT.





# 11 YV YORKVILLE 55 1 BED + DEN 638 SQ. FT.





LEVEL 24 – UNIT 03 CRU RESIDENCES

# 11 YV YORKVILLE 56 2 BED 695 SQ. FT.





LEVEL 24 – UNIT 12 CRU RESIDENCES

# 11 YV YORKVILLE 57 2 BED 782 SQ. FT.