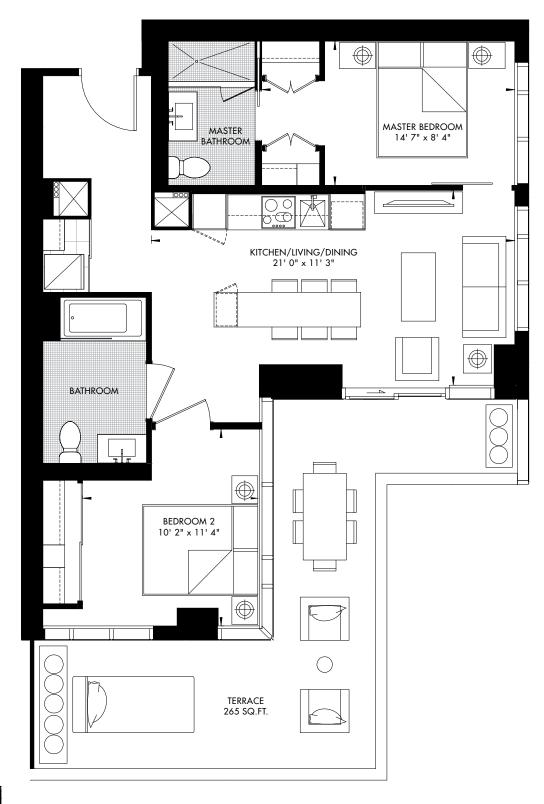

RESIDENCES

### 11 YV YORKVILLE 48 BACHELOR 412 SQ. FT.





LEVEL 24 – UNIT 08 CRU RESIDENCES

### 11 YV YORKVILLE 49 1 BED 492 SQ. FT.





LEVEL 24 – UNIT 01 CRU RESIDENCES

# 11 YV YORKVILLE 50 1 BED + MEDIA 512 SQ. FT.





LEVEL 10 – UNIT 04 CRU RESIDENCES

# 11 YV YORKVILLE 51 1 BED 530 SQ. FT.





LEVEL 30 – UNIT 06 CRU RESIDENCES

## 11 YV YORKVILLE 52 1 BED + MEDIA 578 SQ. FT.





LEVEL 24 – UNIT 07 CRU RESIDENCES

## 11 YV YORKVILLE 53 1 BED + DEN 584 SQ. FT.





LEVEL 24 – UNIT 09 CRU RESIDENCES

# 11 YV YORKVILLE 54 1 BED + FLEX 598 SQ. FT.





# 11 YV YORKVILLE 55 1 BED + DEN 638 SQ. FT.





LEVEL 24 – UNIT 03 CRU RESIDENCES

# 11 YV YORKVILLE 56 2 BED 695 SQ. FT.





LEVEL 24 – UNIT 12 CRU RESIDENCES

# 11 YV YORKVILLE 57 2 BED 782 SQ. FT.





### 11 YV YORKVILLE 58





LEVEL 30 - UNIT 05 CRU RESIDENCES

## 11 YV YORKVILLE 59 2 BED + MEDIA 806 SQ. FT.



### 11 YV YORKVILLE 60 2 BED 813 SQ. FT.





LEVEL 24 – UNIT 06 CRU RESIDENCES

# 11 YV YORKVILLE 61 2 BED + MEDIA 810 SQ. FT.



CRU RESIDENCES

### 11 YV YORKVILLE 62 2 BED + MEDIA 823 SQ. FT.





# 11 YV YORKVILLE 63 2 BED + MEDIA 830 SQ. FT.





LEVEL 24 – UNIT 11 CRU RESIDENCES

### 11 YV YORKVILLE 64 2 BED + MEDIA 849 SQ. FT.



### 11 YV YORKVILLE 65 3 BED + MEDIA 987 SQ. FT.



### 11 YV YORKVILLE 66 3 BED + MEDIA 1037 SQ. FT.





LEVEL 10 – UNIT 12 CRU RESIDENCES

# 11 YV YORKVILLE 67 3 BED + FLEX 1061 SQ. FT.





LEVEL 10 – UNIT 10 CRU RESIDENCES