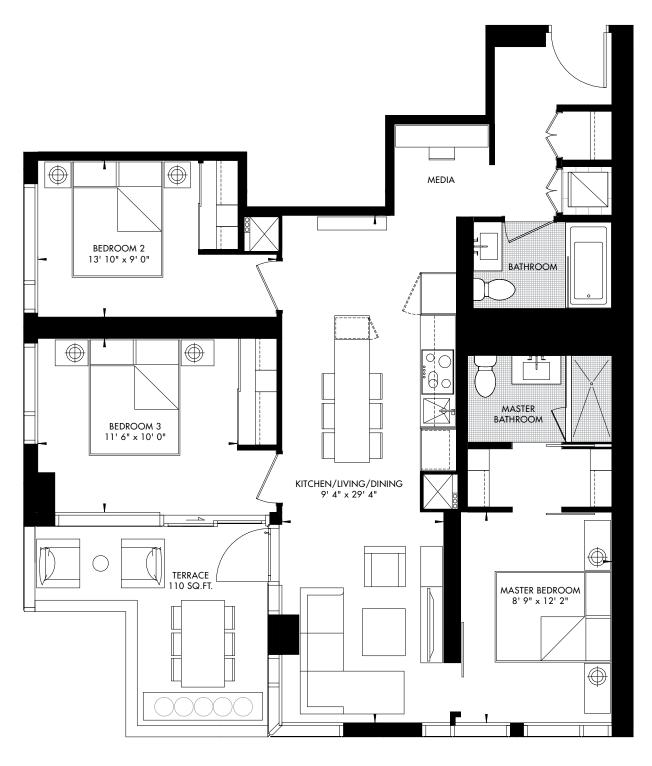

### 11 YV YORKVILLE 66 3 BED + MEDIA 1037 SQ. FT.

LEVEL 10 – UNIT 12 CRU RESIDENCES