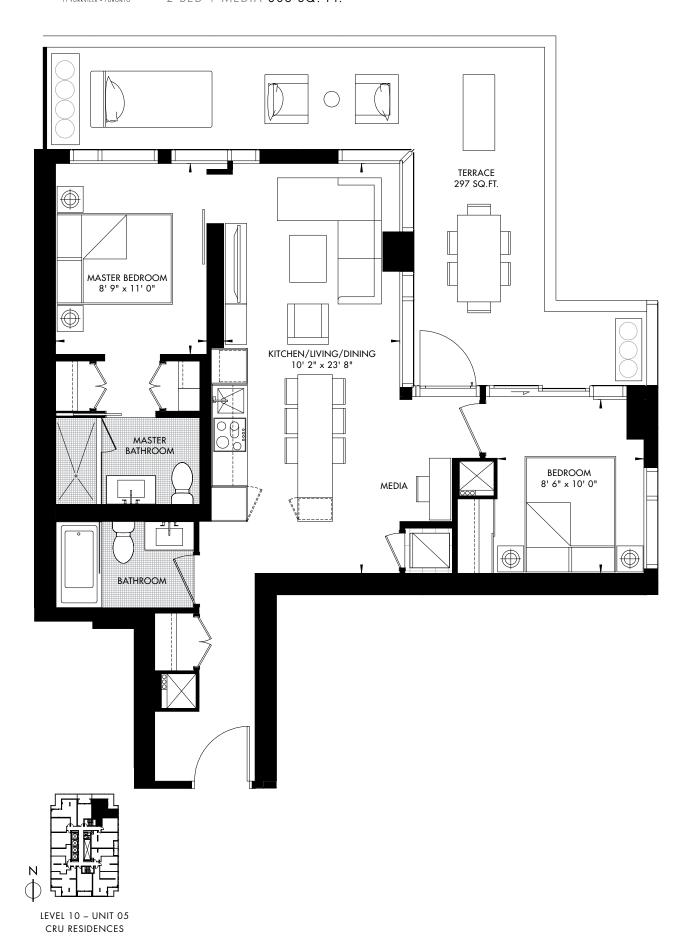

DENCES

### 11 YV YORKVILLE 49 1 BED 492 SQ. FT.





LEVEL 24 – UNIT 01 CRU RESIDENCES

# 11 YV YORKVILLE 50 1 BED + MEDIA 512 SQ. FT.





LEVEL 10 – UNIT 04 CRU RESIDENCES

# 11 YV YORKVILLE 51 1 BED 530 SQ. FT.





LEVEL 30 – UNIT 06 CRU RESIDENCES

## 11 YV YORKVILLE 52 1 BED + MEDIA 578 SQ. FT.





LEVEL 24 – UNIT 07 CRU RESIDENCES

## 11 YV YORKVILLE 53 1 BED + DEN 584 SQ. FT.





LEVEL 24 – UNIT 09 CRU RESIDENCES

# 11 YV YORKVILLE 54 1 BED + FLEX 598 SQ. FT.





# 11 YV YORKVILLE 55 1 BED + DEN 638 SQ. FT.





LEVEL 24 – UNIT 03 CRU RESIDENCES

# 11 YV YORKVILLE 56 2 BED 695 SQ. FT.





LEVEL 24 – UNIT 12 CRU RESIDENCES

# 11 YV YORKVILLE 57 2 BED 782 SQ. FT.





### 11 YV YORKVILLE 58





LEVEL 30 - UNIT 05 CRU RESIDENCES

## 11 YV YORKVILLE 59 2 BED + MEDIA 806 SQ. FT.



### 11 YV YORKVILLE 60 2 BED 813 SQ. FT.





LEVEL 24 – UNIT 06 CRU RESIDENCES

# 11 YV YORKVILLE 61 2 BED + MEDIA 810 SQ. FT.



CRU RESIDENCES

### 11 YV YORKVILLE 62 2 BED + MEDIA 823 SQ. FT.





# 11 YV YORKVILLE 63 2 BED + MEDIA 830 SQ. FT.





LEVEL 24 – UNIT 11 CRU RESIDENCES

### 11 YV YORKVILLE 64 2 BED + MEDIA 849 SQ. FT.



### 11 YV YORKVILLE 65 3 BED + MEDIA 987 SQ. FT.



### 11 YV YORKVILLE 66 3 BED + MEDIA 1037 SQ. FT.





LEVEL 10 – UNIT 12 CRU RESIDENCES

# 11 YV YORKVILLE 67 3 BED + FLEX 1061 SQ. FT.





LEVEL 10 – UNIT 10 CRU RESIDENCES