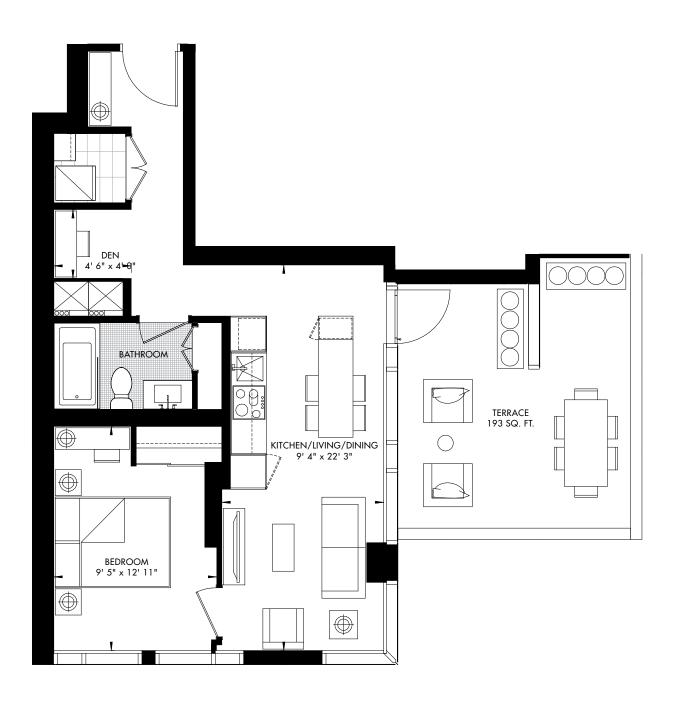

## 11 YV YORKVILLE 52 1 BED + MEDIA 578 SQ. FT.

LEVEL 24 – UNIT 07 CRU RESIDENCES