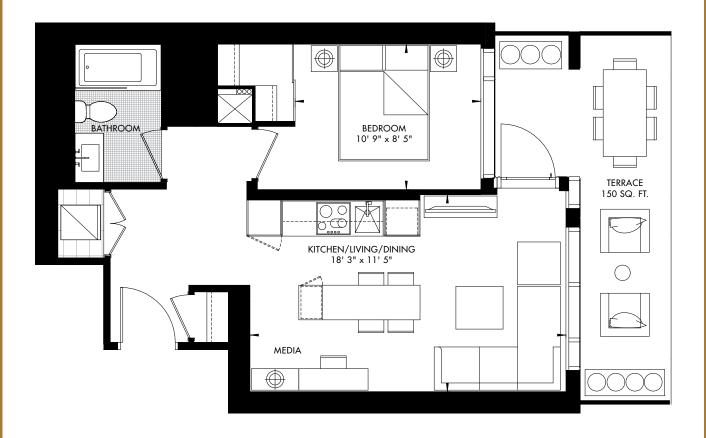

# 11 YV YORKVILLE 50 1 BED + MEDIA 512 SQ. FT.

LEVEL 10 – UNIT 04 CRU RESIDENCES