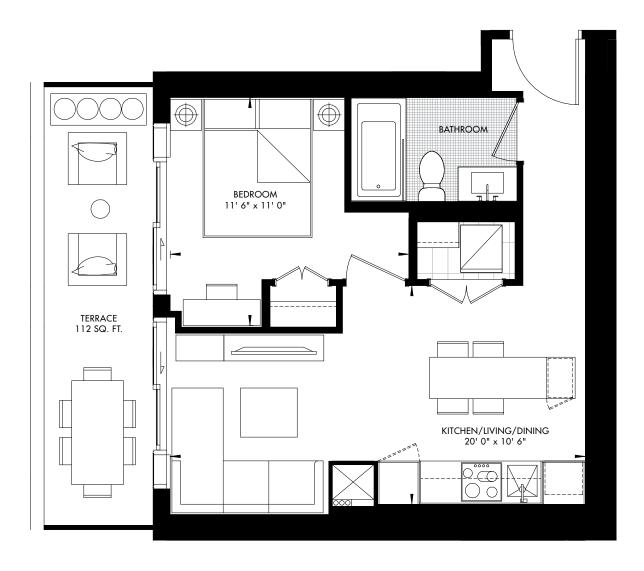

LEVEL 24 – UNIT 02 CRU RESIDENCES

### 11 YV YORKVILLE 48 BACHELOR 412 SQ. FT.





LEVEL 24 – UNIT 08 CRU RESIDENCES

### 11 YV YORKVILLE 49 1 BED 492 SQ. FT.





LEVEL 24 – UNIT 01 CRU RESIDENCES

# 11 YV YORKVILLE 50 1 BED + MEDIA 512 SQ. FT.





LEVEL 10 – UNIT 04 CRU RESIDENCES

# 11 YV YORKVILLE 51 1 BED 530 SQ. FT.





LEVEL 30 – UNIT 06 CRU RESIDENCES

## 11 YV YORKVILLE 52 1 BED + MEDIA 578 SQ. FT.





LEVEL 24 – UNIT 07 CRU RESIDENCES

## 11 YV YORKVILLE 53 1 BED + DEN 584 SQ. FT.





LEVEL 24 – UNIT 09 CRU RESIDENCES

# 11 YV YORKVILLE 54 1 BED + FLEX 598 SQ. FT.





# 11 YV YORKVILLE 55 1 BED + DEN 638 SQ. FT.





LEVEL 24 – UNIT 03 CRU RESIDENCES

# 11 YV YORKVILLE 56 2 BED 695 SQ. FT.





LEVEL 24 – UNIT 12 CRU RESIDENCES

# 11 YV YORKVILLE 57 2 BED 782 SQ. FT.





### 11 YV YORKVILLE 58





LEVEL 30 - UNIT 05 CRU RESIDENCES

## 11 YV YORKVILLE 59 2 BED + MEDIA 806 SQ. FT.



### 11 YV YORKVILLE 60 2 BED 813 SQ. FT.





LE