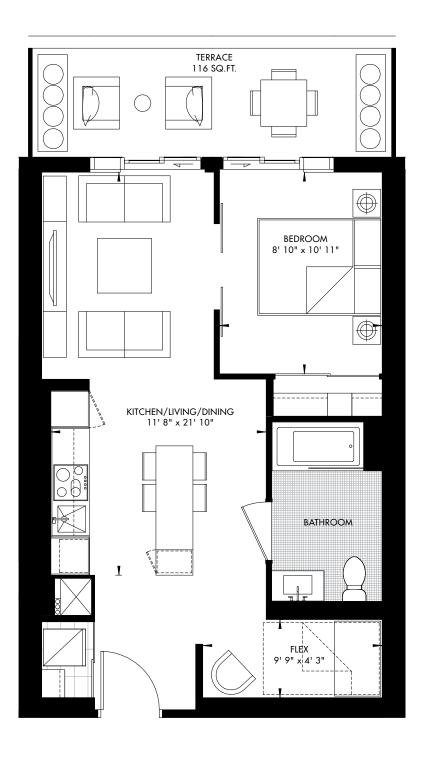

LEVEL 24 – UNIT 02 CRU RESIDENCES

### 11 YV YORKVILLE 48 BACHELOR 412 SQ. FT.





LEVEL 24 – UNIT 08 CRU RESIDENCES

### 11 YV YORKVILLE 49 1 BED 492 SQ. FT.





LEVEL 24 – UNIT 01 CRU RESIDENCES

# 11 YV YORKVILLE 50 1 BED + MEDIA 512 SQ. FT.





LEVEL 10 – UNIT 04 CRU RESIDENCES

# 11 YV YORKVILLE 51 1 BED 530 SQ. FT.





LEVEL 30 – UNIT 06 CRU RESIDENCES

## 11 YV YORKVILLE 52 1 BED + MEDIA 578 SQ. FT.





LEVEL 24 – UNIT 07 CRU RESIDENCES

## 11 YV YORKVILLE 53 1 BED + DEN 584 SQ. FT.





LEVEL 24 – UNIT 09 CRU RESIDENCES

# 11 YV YORKVILLE 54 1 BED + FLEX 598 SQ. FT.





# 11 YV YORKVILLE 55 1 BED + DEN 638 SQ. FT.





LEVEL 24 – UNIT 03 CRU RESIDENCES

# 11 YV YORKVILLE 56 2 BED 695 SQ. FT.





LEVEL 24 – UNIT 12 CRU RESIDENCES

# 11 YV YORKVILLE 57 2 BED 782 SQ. FT.





### 11 YV YORKVILLE 58





LEVEL 30 - UNIT 05 CRU RESIDENCES

## 11 YV YORKVILLE 59 2 BED + MEDIA 806 SQ. FT.



### 11 YV YORKVILLE 60 2 BED 813 SQ. FT.





LEVEL 24 – UNIT 06 CRU RESIDENCES

# 11 YV YORKVILLE 61 2 BED + MEDIA 810 SQ. FT.



CRU RESIDENCES

### 11 YV YORKVILLE 62 2 BED + MEDIA 823 SQ. FT.





# 11 YV YORKVILLE 63 2 BED + MEDIA 830 SQ. FT.





LEVEL 24 – UNIT 11 CRU RESIDENCES

### 11 YV YORKVILLE 64 2 BED + MEDIA 849 SQ. FT.



### 11 YV YORKVILLE 65 3 BED + MEDIA 987 SQ. FT.



### 11 YV YORKVILLE 66 3 BED + MEDIA 1037 SQ. FT.





LEVEL 10 – UNIT 12 CRU RESI