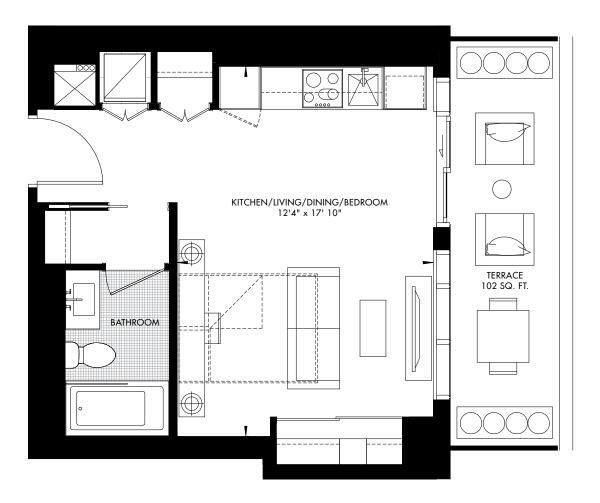

LEVEL 24 – UNIT 02 CRU RESIDENCES

### 11 YV YORKVILLE 48 BACHELOR 412 SQ. FT.





LEVEL 24 – UNIT 08 CRU RESIDENCES

### 11 YV YORKVILLE 49 1 BED 492 SQ. FT.





LEVEL 24 – UNIT 01 CRU RESIDENCES

# 11 YV YORKVILLE 50 1 BED + MEDIA 512 SQ. FT.





LEVEL 10 – UNIT 04 CRU RESIDENCES

# 11 YV YORKVILLE 51 1 BED 530 SQ. FT.





LEVEL 30 – UNIT 06 CRU RESIDENCES

## 11 YV YORKVILLE 52 1 BED + MEDIA 578 SQ. FT.





LEVEL 24 – UNIT 07 CRU RESIDENCES

## 11 YV YORKVILLE 53 1 BED + DEN 584 SQ. FT.





LEVEL 24 – UNIT 09 CRU RESIDENCES

# 11 YV YORKVILLE 54 1 BED + FLEX 598 SQ. FT.





# 11 YV YORKVILLE 55 1 BED + DEN 638 SQ. FT.





LEVEL 24 – UNIT 03 CRU RESIDENCES

# 11 YV YORKVILLE 56 2 BED 695 SQ. FT.





LEVEL 24 – UNIT 12 CRU RESIDENCES

# 11 YV YORKVILLE 57 2 BED 782 SQ. FT.





### 11 YV YORKVILLE 58





LEVEL 30 - UNIT 05 CRU RESIDENCES

## 11 YV YORKVILLE