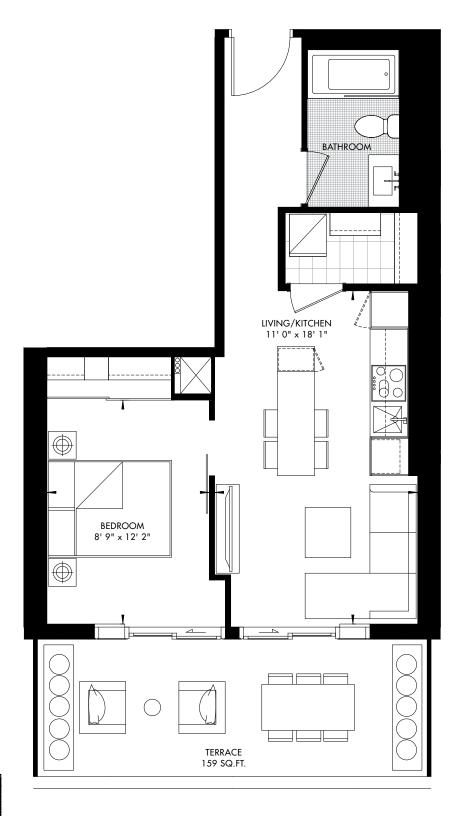

## 11 YV YORKVILLE 52 1 BED + MEDIA 578 SQ. FT.

LEVEL 24 – UNIT 07 CRU RESIDENCES