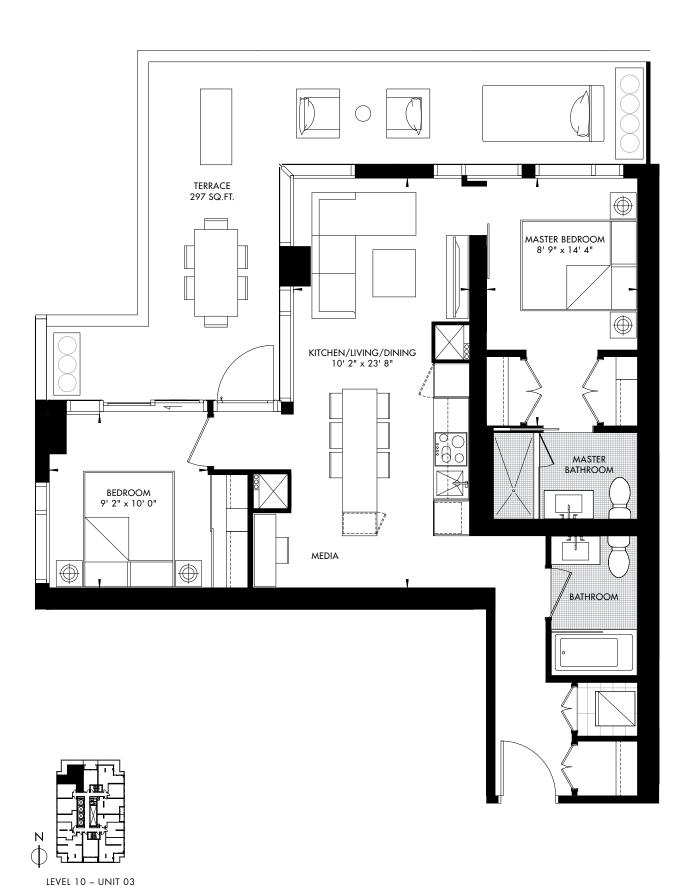

# 11 YV YORKVILLE 50 1 BED + MEDIA 512 SQ. FT.

LEVEL 10 – UNIT 04 CRU RESIDENCES