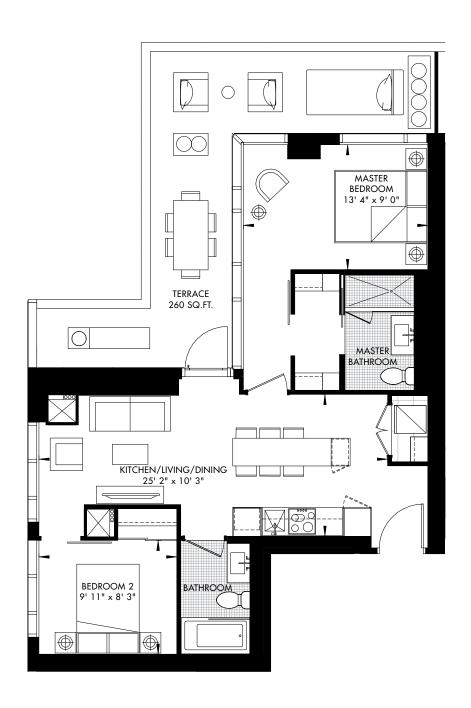

LEVEL 24 – UNIT 02 CRU RESIDENCES

### 11 YV YORKVILLE 48 BACHELOR 412 SQ. FT.





LEVEL 24 – UNIT 08 CRU RESIDENCES

### 11 YV YORKVILLE 49 1 BED 492 SQ. FT.





LEVEL 24 – UNIT 01 CRU RESIDENCES

# 11 YV YORKVILLE 50 1 BED + MEDIA 512 SQ. FT.





LEVEL 10 – UNIT 04 CRU RESIDENCES

# 11 YV YORKVILLE 51 1 BED 530 SQ. FT.





LEVEL 30 – UNIT 06 CRU RESIDENCES

## 11 YV YORKVILLE 52 1 BED + MEDIA 578 SQ. FT.





LEVEL 24 – UNIT 07 CRU RESIDENCES

## 11 YV YORKVILLE 53 1 BED + DEN 584 SQ. FT.





LEVEL 24 – UNIT 09 CRU RESIDENCES

# 11 YV YORKVILLE 54 1 BED + FLEX 598 SQ. FT.





# 11 YV YORKVILLE 55 1 BED + DEN 638 SQ. FT.





LEVEL 24 – UNIT 03 CRU RESIDENCES

# 11 YV YORKVILLE 56 2 BED 695 SQ. FT.





LEVEL 24 – UNIT 12 CRU RESIDENCES

# 11 YV YORKVILLE 57 2 BED 782 SQ. FT.





### 11 YV YORKVILLE 58





LEVEL 30 - UNIT 05 CRU RESIDENCES

## 11 YV YORKVILLE 59 2 BED + MEDIA 806 SQ. FT.



### 11 YV YORKVILLE 60 2 BED 813 SQ. FT.





LEVEL 24 – UNIT 06 CRU RESIDENCES

# 11 YV YORKVILLE 61 2 BED + MEDIA 810 SQ. FT.



CRU RESIDENCES

### 11 YV YORKVILLE 62 2 BED + MEDIA 823 SQ. FT.





# 11 YV YORKVILLE 63 2 BED + MEDIA 830 SQ. FT.





LEVEL 24 – UNIT 11 CRU RESIDENCES

### 11 YV YORKVILLE 64 2 BED + MEDIA 849 SQ. FT.



### 11 YV YORKVILLE 65 3 BED + MEDIA 987 SQ. FT.



### 11 YV YORKVILLE 66 3 BED + MEDIA 1037 SQ. FT.





LEVEL 10 – UNIT 12 CRU RESIDENCES

# 11 YV YORKVILLE 67 3 BED + FLEX 1061 SQ. FT.





LEVEL 10 – UNIT 10 CRU RESIDENCES