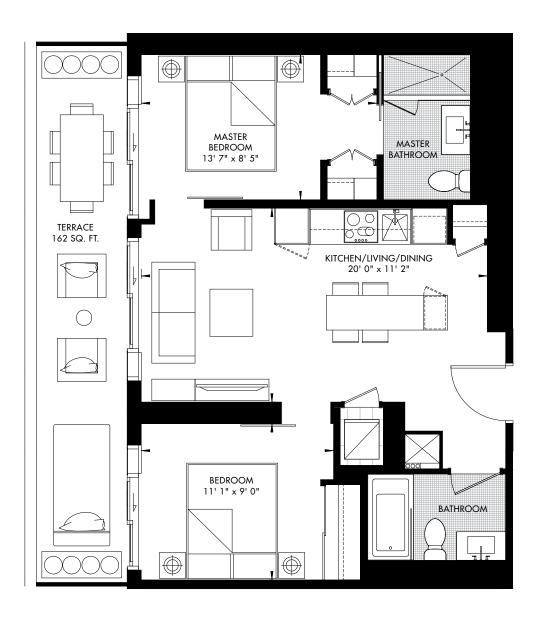

LEVEL 24 – UNIT 02 CRU RESIDENCES

### 11 YV YORKVILLE 48 BACHELOR 412 SQ. FT.





LEVEL 24 – UNIT 08 CRU RESIDENCES

### 11 YV YORKVILLE 49 1 BED 492 SQ. FT.





LEVEL 24 – UNIT 01 CRU RESIDENCES

# 11 YV YORKVILLE 50 1 BED + MEDIA 512 SQ. FT.





LEVEL 10 – UNIT 04 CRU RESIDENCES

# 11 YV YORKVILLE 51 1 BED 530 SQ. FT.





LEVEL 30 – UNIT 06 CRU RESIDENCES

## 11 YV YORKVILLE 52 1 BED + MEDIA 578 SQ. FT.





LEVEL 24 – UNIT 07 CRU RESIDENCES

## 11 YV YORKVILLE 53 1 BED + DEN 584 SQ. FT.





LEVEL 24 – UNIT 09 CRU RESIDENCES

# 11 YV YORKVILLE 54 1 BED + FLEX 598 SQ. FT.





# 11 YV YORKVILLE 55 1 BED + DEN 638 SQ. FT.





LEVEL 24 – UNIT 03 CRU RESIDENCES

# 11 YV YORKVILLE 56 2 BED 695 SQ. FT.





LEVEL 24 – UNIT 12 CRU RESIDENCES

# 11 YV YORKVILLE 57 2 BED 782 SQ. FT.





### 11 YV YORKVILLE 58





LEVEL 30 - UNIT 05 CRU RESIDENCES

## 11 YV YORKVILLE 59 2 BED + MEDIA 806 SQ. FT.



### 11 YV YORKVILLE 60 2 BED 813 SQ. FT.





LEVEL 24 – UNIT 06 CRU RESIDENCES

# 11 YV YORKVILLE 61 2 BED + MEDIA 810 SQ. FT.



CRU RESIDENCES

### 11 YV YORKVILLE 62 2 BED + MEDIA 823 SQ. FT.





# 11 YV YORKVILLE 63 2 BED + MEDIA 830 SQ. FT.





LEVEL 24 – UNIT 11 CRU RESIDENCES

### 11 YV YORKVILLE 64 2 BED + MEDIA 849 SQ. FT.



### 11 YV YORKVILLE 65 3 BED + MEDIA 987 SQ. FT.



### 11 YV YORKVILLE 66 3 BED + MEDIA 1037 SQ. FT.





LEVEL 10 – UNIT 12 CRU RESIDENCES

# 11 YV YORKVILLE 67 3 BED + FLEX 1061 SQ. FT.





LEVEL 10 – UNIT 10 CRU RESIDENCES