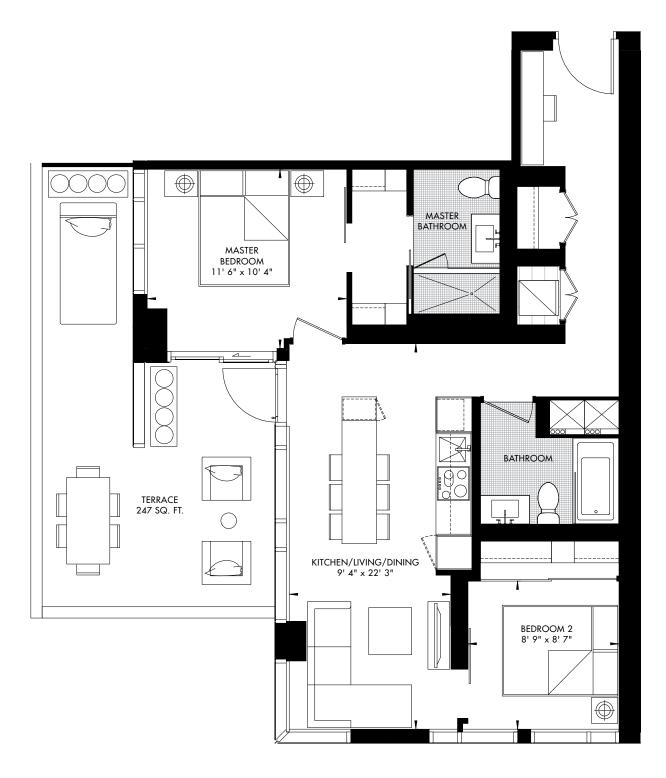

ES

## 11 YV YORKVILLE 52 1 BED + MEDIA 578 SQ. FT.





LEVEL 24 – UNIT 07 CRU RESIDENCES

## 11 YV YORKVILLE 53 1 BED + DEN 584 SQ. FT.





LEVEL 24 – UNIT 09 CRU RESIDENCES

# 11 YV YORKVILLE 54 1 BED + FLEX 598 SQ. FT.





# 11 YV YORKVILLE 55 1 BED + DEN 638 SQ. FT.





LEVEL 24 – UNIT 03 CRU RESIDENCES

# 11 YV YORKVILLE 56 2 BED 695 SQ. FT.





LEVEL 24 – UNIT 12 CRU RESIDENCES

# 11 YV YORKVILLE 57 2 BED 782 SQ. FT.





### 11 YV YORKVILLE 58





LEVEL 30 - UNIT 05 CRU RESIDENCES

## 11 YV YORKVILLE 59 2 BED + MEDIA 806 SQ. FT.



### 11 YV YORKVILLE 60 2 BED 813 SQ. FT.





LEVEL 24 – UNIT 06 CRU RESIDENCES

# 11 YV YORKVILLE 61 2 BED + MEDIA 810 SQ. FT.



CRU RESIDENCES

### 11 YV YORKVILLE 62 2 BED + MEDIA 823 SQ. FT.





# 11 YV YORKVILLE 63 2 BED + MEDIA 830 SQ. FT.





LEVEL 24 – UNIT 11 CRU RESIDENCES

### 11 YV YORKVILLE 64 2 BED + MEDIA 849 SQ. FT.



### 11 YV YORKVILLE 65 3 BED + MEDIA 987 SQ. FT.



### 11 YV YORKVILLE 66 3 BED + MEDIA 1037 SQ. FT.





LEVEL 10 – UNIT 12 CRU RESIDENCES

# 11 YV YORKVILLE 67 3 BED + FLEX 1061 SQ. FT.





LEVEL 10 – UNIT 10 CRU RESIDENCES