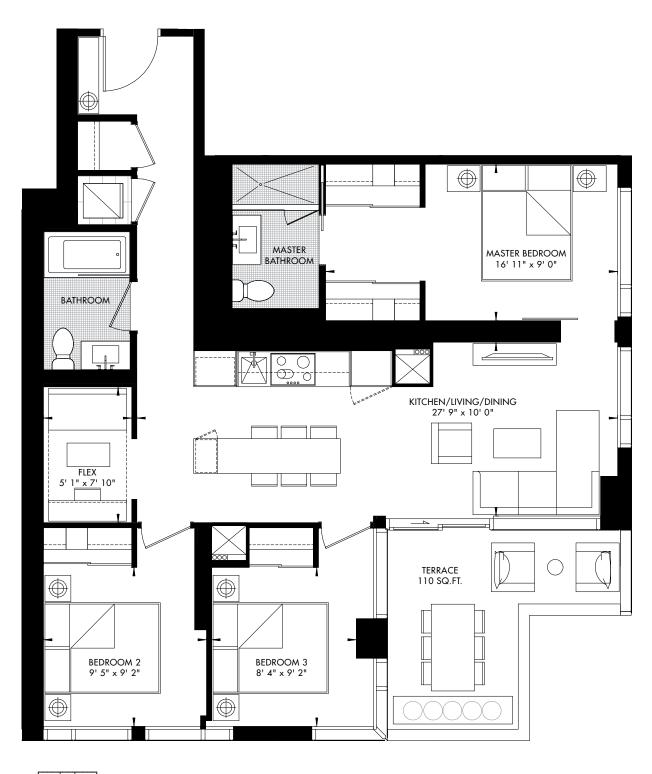

# 11 YV YORKVILLE 67 3 BED + FLEX 1061 SQ. FT.

LEVEL 10 – UNIT 10 CRU RESIDENCES