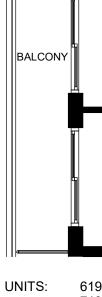

1028, 1030

UNIT TYPE 1B12 469.41 SF





UNITS: 226, 326, 426 AREA: 502.12 SF

UNIT TYPE 1B13 500.49 SF



9th FLOOR



UNITS:

107 AREA: 480.06 SF

227, 228, 229, 230, 232, 233 327, 328, 329, 330, 332, 333 427, 428, 429, 430, 431, 433, 434 UNITS:

**UNIT TYPE 1B2** 446.28 SF



9th FLOOR



507, 508 AREA: 456.22 SF 607, 608 AREA: 456.22 SF 707, 708 AREA: 456.22 SF 807, 808 AREA: 456.22 SF

#### **UNIT TYPE 1B5** 461.32 SF



9th FLOOR





UNIT: 105 AREA: 493.92 SF

231, 331, 432









2



UNIT: 931





UNITS: 225, 325, 425





UNITS: 212 312 412

UNIT TYPE 2B17 587.72 SF





UNITS: 236, 336, 437



9th FLOOR



238, 338, 439 UNITS:

UNITS: 241, 341, 442 AREA: 726.99 SF

**UNIT TYPE 2B4** 720.37 SF



9th FLOOR











UNITS: 522 AREA: 683.86 SF



UNITS: 616, 716, 816, 914





619 719

#### **UNIT TYPE 2B6** 672.26 SF

819 917





9th FLOOR



UNITS: 235, 335, 436

UNIT TYPE STUDIO 3 317.57 SF



#### UNIT TYPE STUDIO 5 352.44 SF





# Schedule 'A' 652 PRINCESS STREET, KINGSTON, ON.