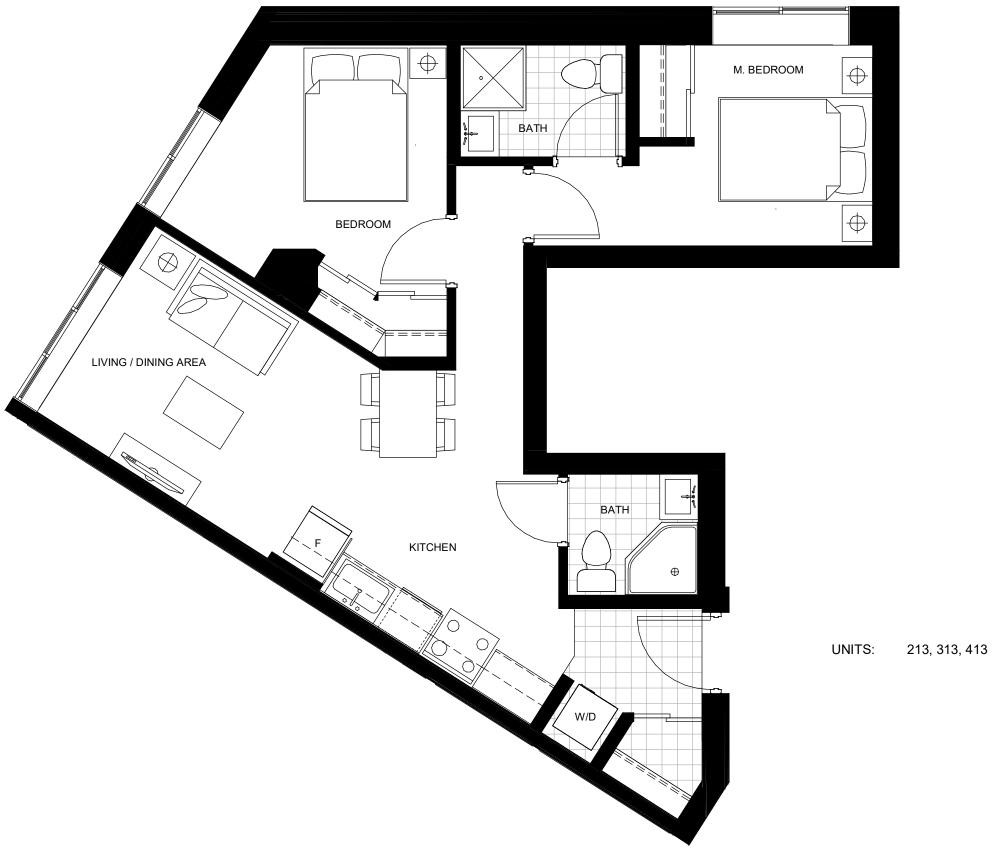

#### **UNIT TYPE 1B5** 461.32 SF

9th FLOOR

UNIT: 105 AREA: 493.92 SF

231, 331, 432

2

UNIT: 931

UNITS: 225, 325, 425

UNITS: 212 312 412