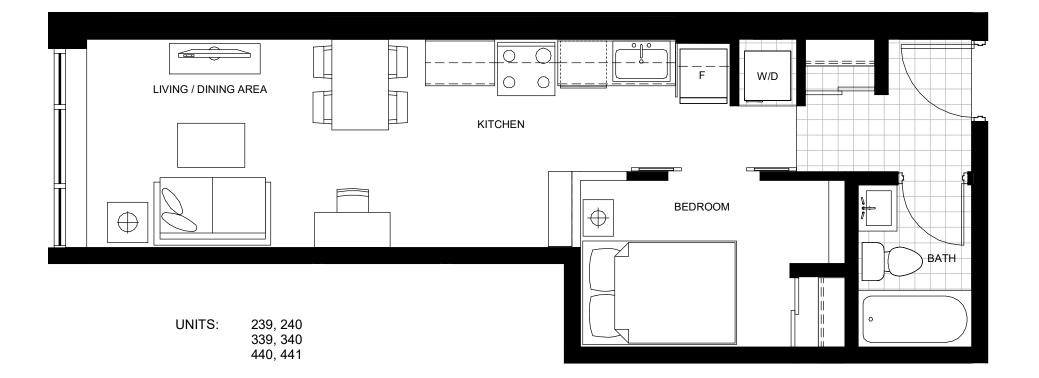

UNIT TYPE 2B17 587.72 SF

UNITS: 236, 336, 437

9th FLOOR

238, 338, 439 UNITS:

UNITS: 241, 341, 442 AREA: 726.99 SF

**UNIT TYPE 2B4** 720.37 SF

9th FLOOR

UNITS: 522 AREA: 683.86 SF