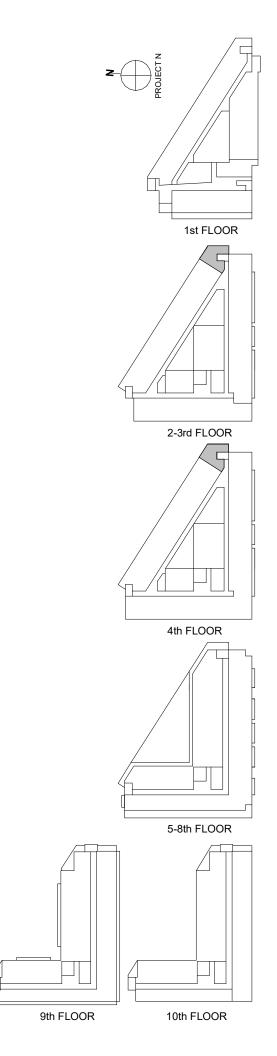

UNIT TYPE 1B11 412.22 SF

UNITS: 927, 928, 930

UNITS: 1027, 1028, 1030

UNIT TYPE 1B12 469.41 SF

UNITS: 226, 326, 426 AREA: 502.12 SF

UNIT TYPE 1B13 500.49 SF

9th FLOOR

UNITS: