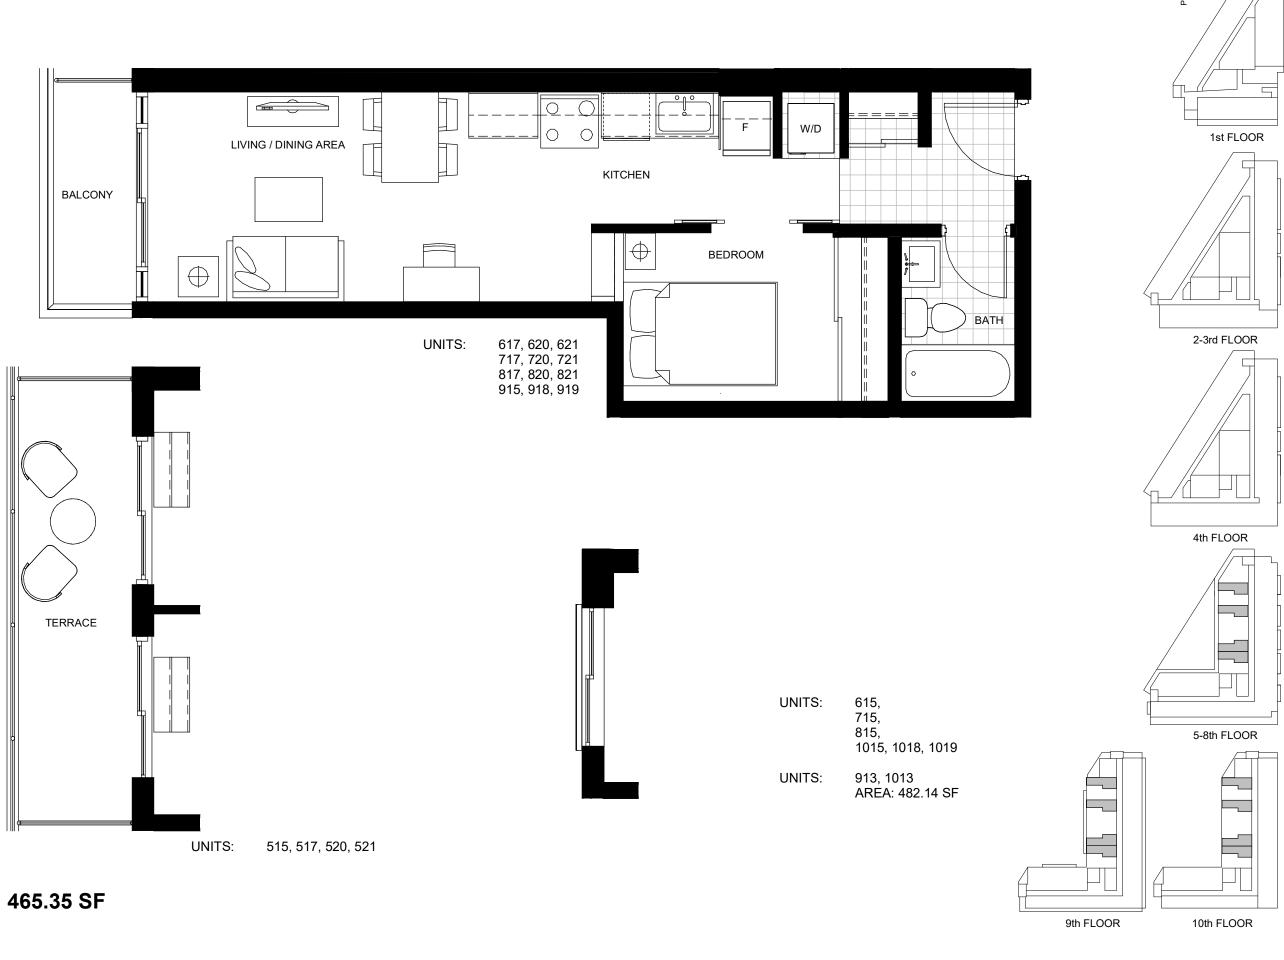

.33 SF



UNITS: 523 AREA: 458.02 SF





UNITS: 1022, 1023, 1024

624, 626 724, 726

824, 826 922, 924 UNITS: 623, 723, 823, 921, 1021 AREA: 458.02 SF







UNITS: 215, 217, 219, 221, 223 315, 317, 319, 321, 323 415, 417, 419, 421, 423

UNIT TYPE 1B11 412.22 SF





UNITS: 927, 928, 930



UNITS: 1027, 1028, 1030

UNIT TYPE 1B12 469.41 SF





UNITS: 226, 326, 426 AREA: 502.12 SF

UNIT TYPE 1B13 500.49 SF



9th FLOOR



UNITS:

107 AREA: 480.06 SF

227, 228, 229, 230, 232, 233 327, 328, 329, 330, 332, 333 427, 428, 429, 430, 431, 433, 434 UNITS:

**UNIT TYPE 1B2** 446.28 SF



9th FLOOR



507, 508 AREA: 456.22 SF 607, 608 AREA: 456.22 SF 707, 708 AREA: 456.22 SF 807, 808 AREA: 456.22 SF

#### **UNIT TYPE 1B5** 461.32 SF



9th FLOOR





UNIT: 105 AREA: 493.92 SF

231, 331, 432









2



UNIT: 931





UNITS: 225, 325, 425





UNITS: 212 312 412

UNIT TYPE 2B17 587.72 SF





UNITS: 236, 336, 437



9th FLOOR



238, 338, 439 UNITS:

UNITS: 241, 341, 442 AREA: 726.99 SF

**UNIT TYPE 2B4** 720.37 SF



9th FLOOR











UNITS: 522 AREA: 683.86 SF



UNITS: 616, 716, 816, 914





619 719

#### **UNIT TYPE 2B6** 672.26 SF

819 917





9th FLOOR



UNITS: 235, 335, 436

UNIT TYPE STUDIO 3 317.57 SF



#### UNIT TYPE STUDIO 5 352.44 SF





# Schedule 'A' 652 PRINCESS STREET, KINGSTON, ON.