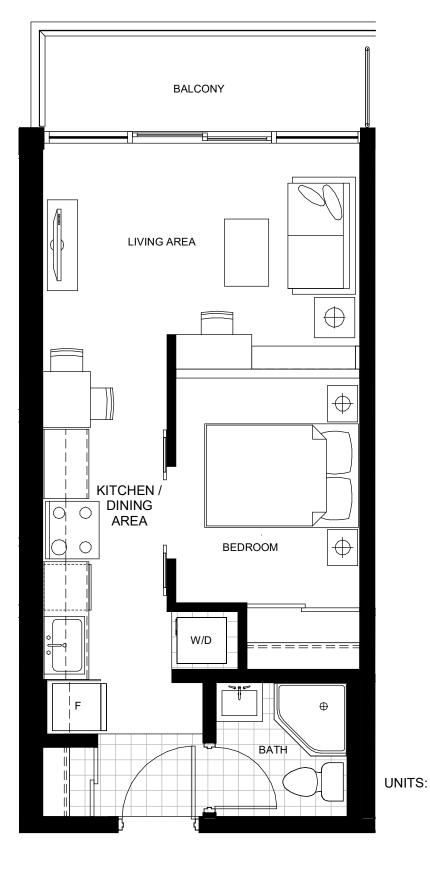

UNIT TYPE 1B10 446.33 SF



UNITS: 523 AREA: 458.02 SF





UNITS: 1022, 1023, 1024

624, 626 724, 726

824, 826 922, 924 UNITS: 623, 723, 823, 921, 1021 AREA: 458.02 SF







UNITS: 215, 217, 219, 221, 223 315, 317, 319, 321, 323 415, 417, 419, 421, 423

UNIT TYPE 1B11 412.22 SF





UNITS: 927, 928, 930



UNITS: 1027, 1028, 1030

UNIT TYPE 1B12 469.41 SF





UNITS: 226, 326, 426 AREA: 502.12 SF

UNIT TYPE 1B13 500.49 SF



9th FLOOR



UNITS:

107 AREA: 480.06 SF

227, 228, 229, 230, 232, 233 327, 328, 329, 330, 332, 333 427, 428, 429, 430, 431, 433, 434 UNITS:

**UNIT TYPE 1B2** 446.28 SF



9th FLOOR



507, 508 AREA: 456.22 SF 607, 608 AREA: 456.22 SF 707, 708 AREA: 456.22 SF 807, 808 AREA: 456.22 SF

#### **UNIT TYPE 1B5** 461.32 SF



9th FLOOR





UNIT: 105 AREA: 493.92 SF

2