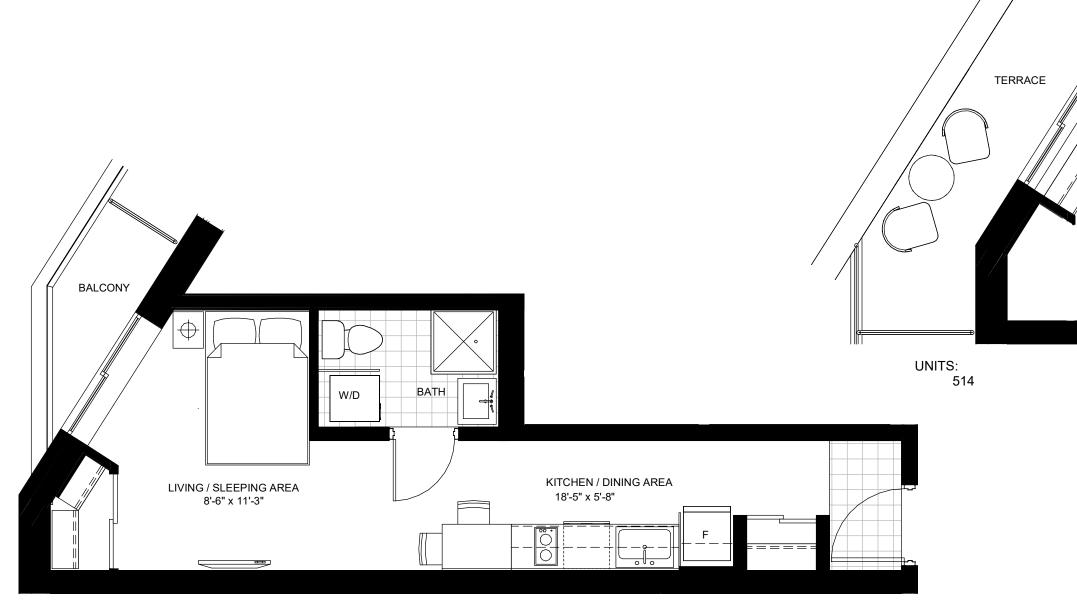

UNIT TYPE 1B10 446.33 SF

UNITS: 523 AREA: 458.02 SF

UNITS: 1022, 1023, 1024

624, 626 724, 726

824, 826 922, 924 UNITS: 623, 723, 823, 921, 1021 AREA: 458.02 SF

UNITS: 215, 217, 219, 221, 223 315, 317, 319, 321, 323 415, 417, 419, 421, 423