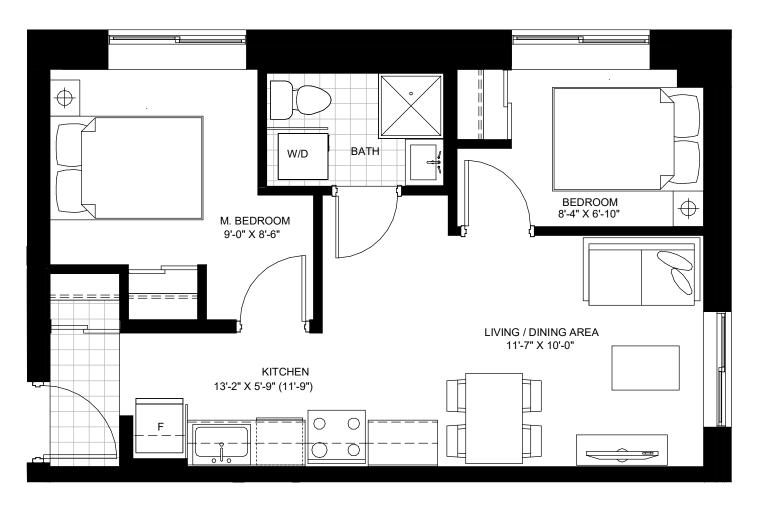

#### **UNIT TYPE 1B5** 461.32 SF

9th FLOOR

UNIT: 105 AREA: 493.92 SF

231, 331, 432

2

UNIT: 931

UNITS: 225, 325, 425

UNITS: 212 312 412