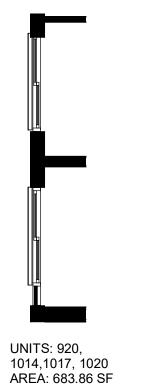

UNIT TYPE 2B17 587.72 SF

UNITS: 236, 336, 437

9th FLOOR

238, 338, 439 UNITS:

UNITS: 241, 341, 442 AREA: 726.99 SF

**UNIT TYPE 2B4** 720.37 SF

9th FLOOR

UNITS: 522 AREA: 683.86 SF