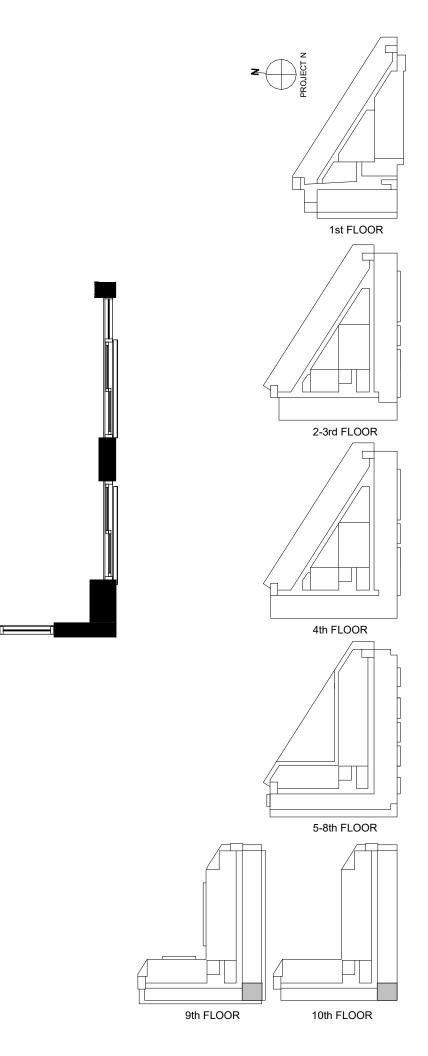

23 AREA: 458.02 SF





UNITS: 1022, 1023, 1024

624, 626 724, 726

824, 826 922, 924 UNITS: 623, 723, 823, 921, 1021 AREA: 458.02 SF







UNITS: 215, 217, 219, 221, 223 315, 317, 319, 321, 323 415, 417, 419, 421, 423

UNIT TYPE 1B11 412.22 SF





UNITS: 927, 928, 930



UNITS: 1027, 1028, 1030

UNIT TYPE 1B12 469.41 SF





UNITS: 226, 326, 426 AREA: 502.12 SF

UNIT TYPE 1B13 500.49 SF



9th FLOOR



UNITS:

107 AREA: 480.06 SF

227, 228, 229, 230, 232, 233 327, 328, 329, 330, 332, 333 427, 428, 429, 430, 431, 433, 434 UNITS:

**UNIT TYPE 1B2** 446.28 SF



9th FLOOR



507, 508 AREA: 456.22 SF 607, 608 AREA: 456.22 SF 707, 708 AREA: 456.22 SF 807, 808 AREA: 456.22 SF

#### **UNIT TYPE 1B5** 461.32 SF



9th FLOOR





UNIT: 105 AREA: 493.92 SF

231, 331, 432









2



UNIT: 931





UNITS: 225, 325, 425





UNITS: 212 312 412

UNIT TYPE 2B17 587.72 SF





UNITS: 236, 336, 437



9th FLOOR



238, 338, 439 UNITS:

UNITS: 241, 341, 442 AREA: 726.99 SF

**UNIT TYPE 2B4** 720.37 SF



9th FLOOR











UNITS: 522 AREA: 683.86 SF



UNITS: 616, 716, 816, 914





619 719

#### **UNIT TYPE 2B6** 672.26 SF

819 917





9th FLOOR



UNITS: 235, 335, 436

UNIT TYPE STUDIO 3 317.57 SF



#### UNIT TYPE STUDIO 5 352.44 SF





# Schedule 'A' 652 PRINCESS STREET, KINGSTON, ON.