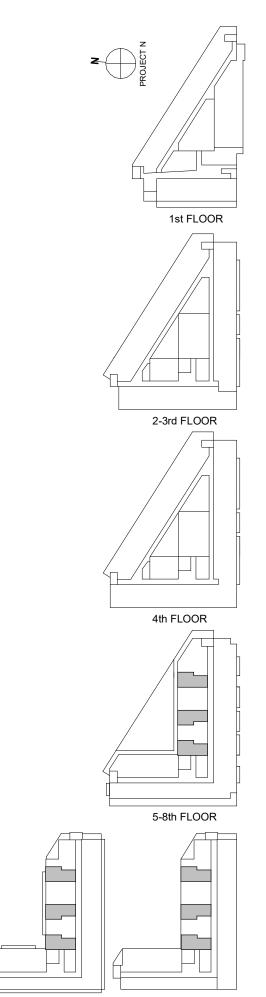

UNIT TYPE 1B10 446.33 SF

UNITS: 523 AREA: 458.02 SF

UNITS: 1022, 1023, 1024

624, 626 724, 726

824, 826 922, 924 UNITS: 623, 723, 823, 921, 1021 AREA: 458.02 SF

UNITS: 215, 217, 219, 221, 223 315, 317, 319, 321, 323 415, 417, 419, 421, 423