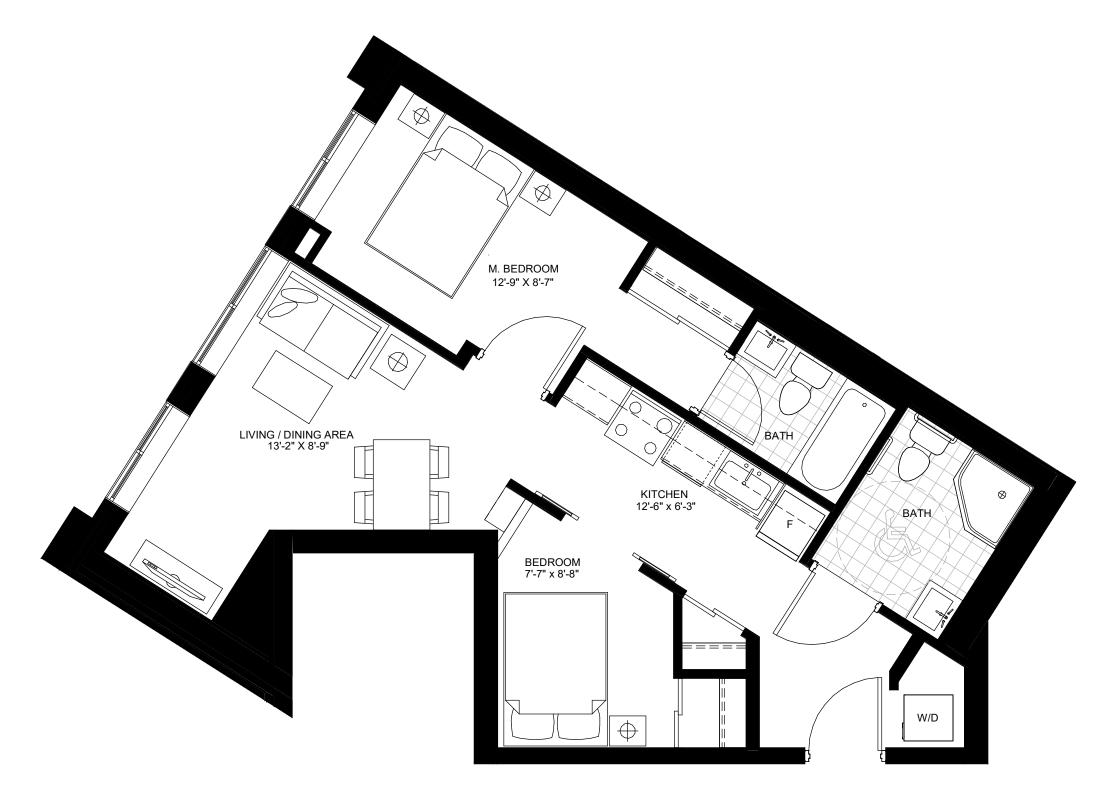

UNIT TYPE 1B10 446.33 SF

UNITS: 523 AREA: 458.02 SF

UNITS: 1022, 1023, 1024

624, 626 724, 726

824, 826 922, 924 UNITS: 623, 723, 823, 921, 1021 AREA: 458.02 SF

UNITS: 215, 217, 219, 221, 223 315, 317, 319, 321, 323 415, 417, 419, 421, 423