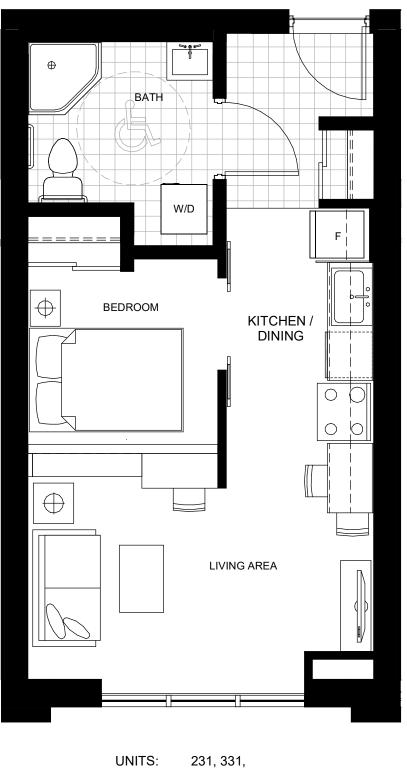

#### **UNIT TYPE 1B5** 461.32 SF

9th FLOOR

UNIT: 105 AREA: 493.92 SF

231, 331, 432

2

UNIT: 931

UNITS: 225, 325, 425

UNITS: 212 312 412