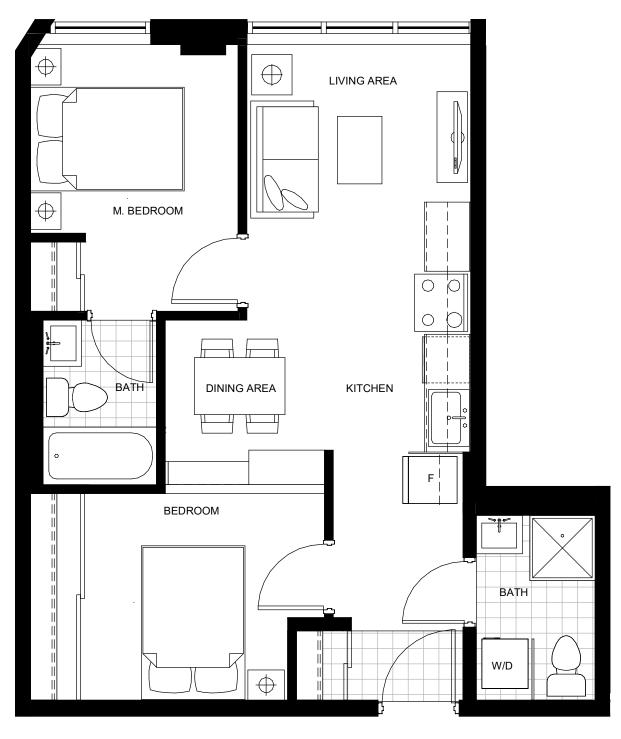

UNIT TYPE 1B10 446.33 SF

UNITS: 523 AREA: 458.02 SF

UNITS: 1022, 1023, 1024

624, 626 724, 726

824, 826 922, 924 UNITS: 623, 723, 823, 921, 1021 AREA: 458.02 SF

UNITS: 215, 217, 219, 221, 223 315, 317, 319, 321, 323 415, 417, 419, 421, 423