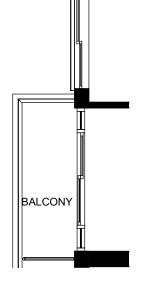

927, 928, 930



UNITS: 1027, 1028, 1030

UNIT TYPE 1B12 469.41 SF





UNITS: 226, 326, 426 AREA: 502.12 SF

UNIT TYPE 1B13 500.49 SF



9th FLOOR



UNITS:

107 AREA: 480.06 SF

227, 228, 229, 230, 232, 233 327, 328, 329, 330, 332, 333 427, 428, 429, 430, 431, 433, 434 UNITS:

**UNIT TYPE 1B2** 446.28 SF



9th FLOOR



507, 508 AREA: 456.22 SF 607, 608 AREA: 456.22 SF 707, 708 AREA: 456.22 SF 807, 808 AREA: 456.22 SF

#### **UNIT TYPE 1B5** 461.32 SF



9th FLOOR





UNIT: 105 AREA: 493.92 SF

231, 331, 432









2



UNIT: 931





UNITS: 225, 325, 425





UNITS: 212 312 412

UNIT TYPE 2B17 587.72 SF





UNITS: 236, 336, 437



9th FLOOR



238, 338, 439 UNITS:

UNITS: 241, 341, 442 AREA: 726.99 SF

**UNIT TYPE 2B4** 720.37 SF



9th FLOOR











UNITS: 522 AREA: 683.86 SF



UNITS: 616, 716, 816, 914





619 719

#### **UNIT TYPE 2B6** 672.26 SF

819 917





9th FLOOR



UNITS: 235, 335, 436

UNIT TYPE STUDIO 3 317.57 SF



#### UNIT TYPE STUDIO 5 352.44 SF





# Schedule 'A' 652 PRINCESS STREET, KINGSTON, ON.