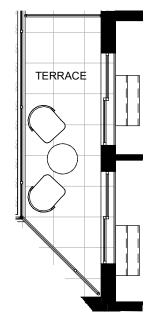

UNIT TYPE 2B17 587.72 SF

UNITS: 236, 336, 437

9th FLOOR

238, 338, 439 UNITS:

UNITS: 241, 341, 442 AREA: 726.99 SF

**UNIT TYPE 2B4** 720.37 SF

9th FLOOR

UNITS: 522 AREA: 683.86 SF