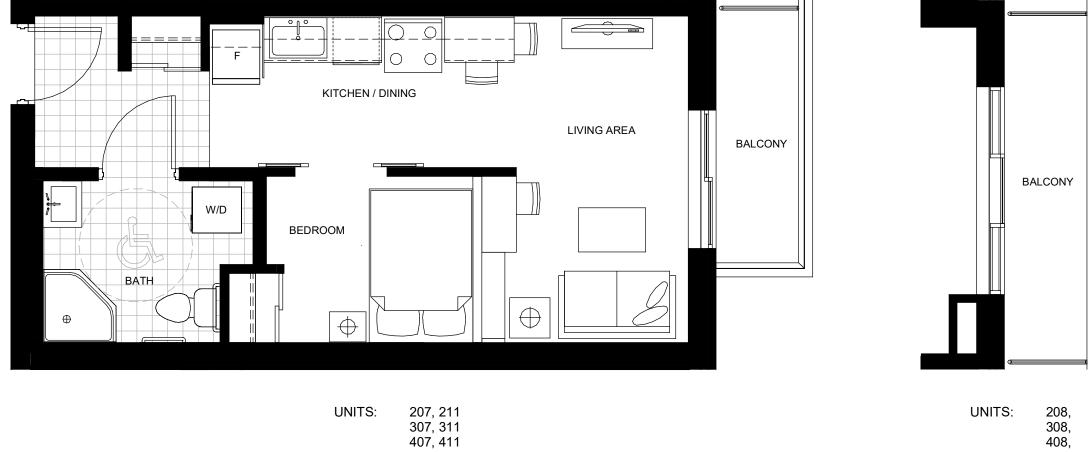

UNIT TYPE 1B10 446.33 SF



UNITS: 523 AREA: 458.02 SF





UNITS: 1022, 1023, 1024

624, 626 724, 726

824, 826 922, 924 UNITS: 623, 723, 823, 921, 1021 AREA: 458.02 SF







UNITS: 215, 217, 219, 221, 223 315, 317, 319, 321, 323 415, 417, 419, 421, 423

UNIT TYPE 1B11 412.22 SF





UNITS: 927, 928, 930



UNITS: 1027, 1028, 1030

UNIT TYPE 1B12 469.41 SF





UNITS: 226, 326, 426 AREA: 502.12 SF

UNIT TYPE 1B13 500.49 SF



9th FLOOR



UNITS:

107 AREA: 480.06 SF

227, 228, 229, 230, 232, 233 327, 328, 329, 330, 332, 333 427, 428, 429, 430, 431, 433, 434 UNITS:

**UNIT TYPE 1B2** 446.28 SF



9th FLOOR



507, 508 AREA: 456.22 SF 607, 608 AREA: 456.22 SF 707, 708 AREA: 456.22 SF 807, 808 AREA: 456.22 SF

#### **UNIT TYPE 1B5** 461.32 SF



9th FLOOR





UNIT: 105 AREA: 493.92 SF

231, 331, 432









2



UNIT: 931





UNITS: 225, 325, 425





UNITS: 212 312 412

UNIT TYPE 2B17 587.72 SF





UNITS: 236, 336, 437



9th FLOOR



238, 338, 439 UNITS:

UNITS: 241, 341, 442 AREA: 726.99 SF

**UNIT TYPE 2B4** 720.37 SF



9th FLOOR











UNITS: 522 AREA: 683.86 SF



UNITS: 616, 716, 816, 914





619 719

#### **UNIT TYPE 2B6** 672.26 SF

819 917





9th FLOOR



UNITS: 235, 335, 436

UNIT TYPE STUDIO 3 317.57 SF



#### UNIT TYPE STUDIO 5 352.44 SF





# Schedule 'A' 652 PRINCESS STREET, KINGSTON, ON.