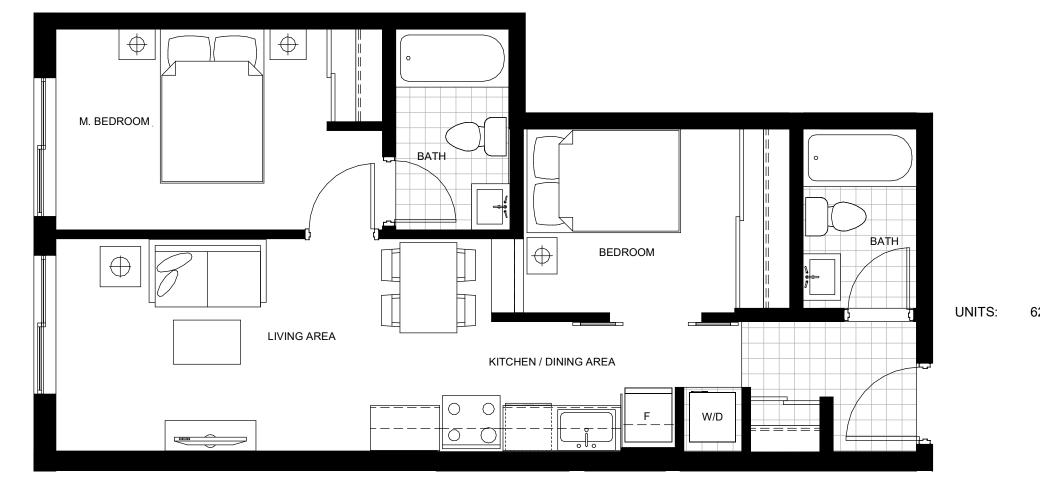

UNIT TYPE 2B17 587.72 SF

UNITS: 236, 336, 437

9th FLOOR

238, 338, 439 UNITS:

UNITS: 241, 341, 442 AREA: 726.99 SF

**UNIT TYPE 2B4** 720.37 SF

9th FLOOR

UNITS: 522 AREA: 683.86 SF