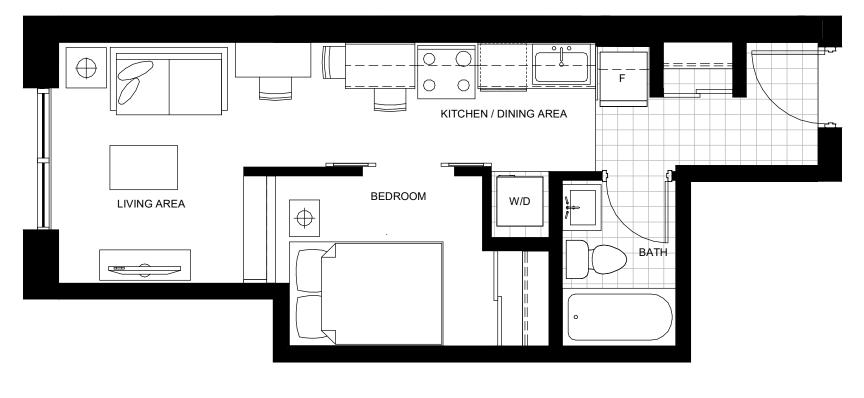

UNIT TYPE 1B10 446.33 SF



UNITS: 523 AREA: 458.02 SF





UNITS: 1022, 1023, 1024

624, 626 724, 726

824, 826 922, 924 UNITS: 623, 723, 823, 921, 1021 AREA: 458.02 SF







UNITS: 215, 217, 219, 221, 223 315, 317, 319, 321, 323 415, 417, 419, 421, 423

UNIT TYPE 1B11 412.22 SF





UNITS: 927, 928, 930



UNITS: 1027, 1028, 1030

UNIT TYPE 1B12 469.41 SF





UNITS: 226, 326, 426 AREA: 502.12 SF

UNIT TYPE 1B13 500.49 SF



9th FLOOR



UNITS:

107 AREA: 480.06 SF

227, 228, 229, 230, 232, 233 327, 328, 329, 330, 332, 333 427, 428, 429, 430, 431, 433, 434 UNITS:

**UNIT TYPE 1B2** 446.28 SF



9th FLOOR



507, 508 AREA: 456.22 SF 607, 608 AREA: 456.22 SF 707, 708 AREA: 456.22 SF 807, 808 AREA: 456.22 SF

#### **UNIT TYPE 1B5** 461.32 SF



9th FLOOR





UNIT: 105 AREA: 493.92 SF

231, 331, 432









2



UNIT: 931





UNITS: 225, 325, 425





UNITS: 212 312 412

UNIT TYPE 2B17 587.72 SF





UNITS: 236, 336, 437



9th FLOOR



238, 338, 439 UNITS: