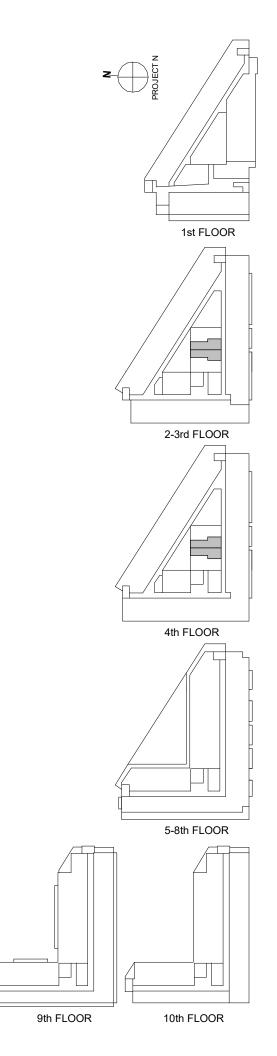

46.33 SF



UNITS: 523 AREA: 458.02 SF





UNITS: 1022, 1023, 1024

624, 626 724, 726

824, 826 922, 924 UNITS: 623, 723, 823, 921, 1021 AREA: 458.02 SF







UNITS: 215, 217, 219, 221, 223 315, 317, 319, 321, 323 415, 417, 419, 421, 423

UNIT TYPE 1B11 412.22 SF





UNITS: 927, 928, 930



UNITS: 1027, 1028, 1030

UNIT TYPE 1B12 469.41 SF





UNITS: 226, 326, 426 AREA: 502.12 SF

UNIT TYPE 1B13 500.49 SF



9th FLOOR



UNITS:

107 AREA: 480.06 SF

227, 228, 229, 230, 232, 233 327, 328, 329, 330, 332, 333 427, 428, 429, 430, 431, 433, 434 UNITS:

**UNIT TYPE 1B2** 446.28 SF



9th FLOOR



507, 508 AREA: 456.22 SF 607, 608 AREA: 456.22 SF 707, 708 AREA: 456.22 SF 807, 808 AREA: 456.22 SF

#### **UNIT TYPE 1B5** 461.32 SF



9th FLOOR





UNIT: 105 AREA: 493.92 SF

231, 331, 432









2



UNIT: 931





UNITS: 225, 325, 425





UNITS: 212 312 412

UNIT TYPE 2B17 587.72 SF





UNITS: 236, 336, 437



9th FLOOR



238, 338, 439 UNITS:

UNITS: 241, 341, 442 AREA: 726.99 SF

**UNIT TYPE 2B4** 720.37 SF



9th FLOOR











UNITS: 522 AREA: 683.86 SF



UNITS: 616, 716, 816, 914





619 719

#### **UNIT TYPE 2B6** 672.26 SF

819 917





9th FLOOR



UNITS: 235, 335, 436

UNIT TYPE STUDIO 3 317.57 SF



#### UNIT TYPE STUDIO 5 352.44 SF





# Schedule 'A' 652 PRINCESS STREET, KINGSTON, ON.