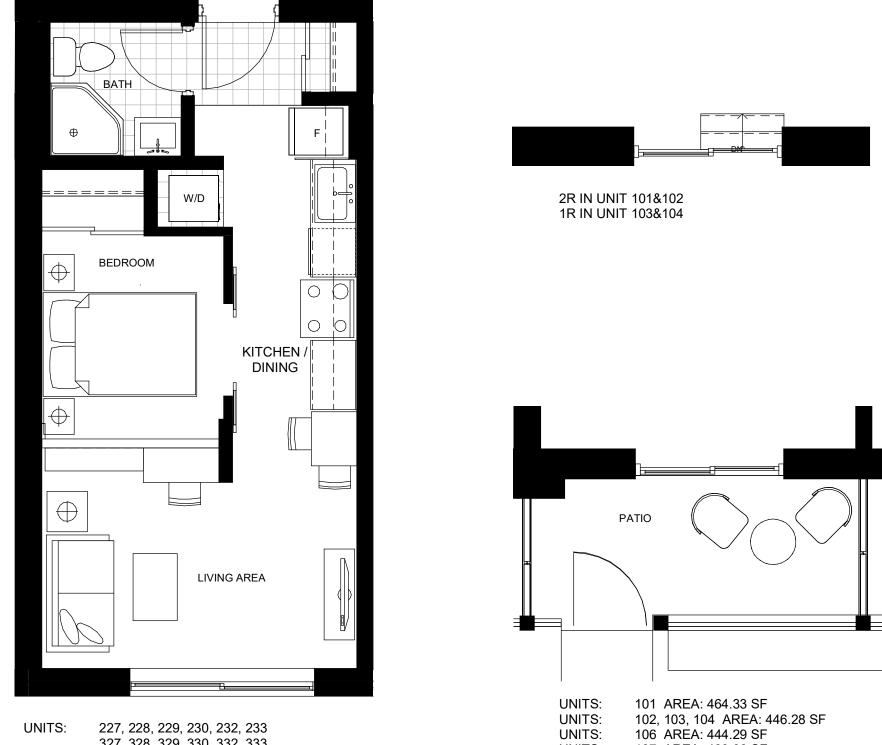

107 AREA: 480.06 SF

227, 228, 229, 230, 232, 233 327, 328, 329, 330, 332, 333 427, 428, 429, 430, 431, 433, 434 UNITS:

**UNIT TYPE 1B2** 446.28 SF

9th FLOOR

507, 508 AREA: 456.22 SF 607, 608 AREA: 456.22 SF 707, 708 AREA: 456.22 SF 807, 808 AREA: 456.22 SF