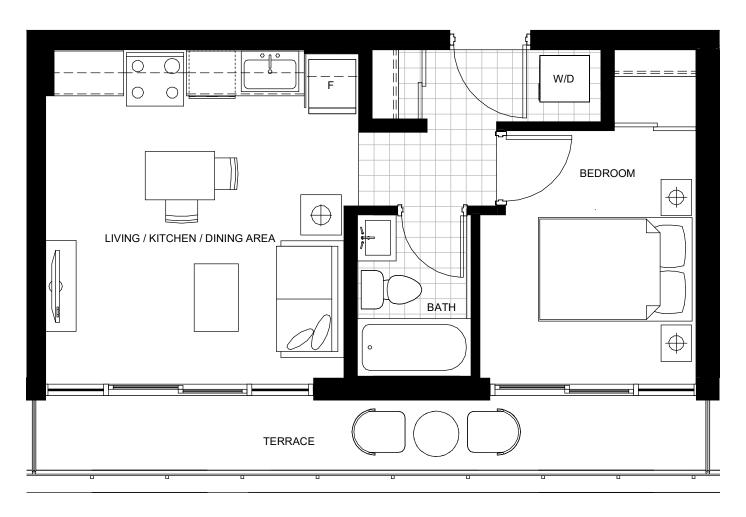

UNIT TYPE 1B10 446.33 SF



UNITS: 523 AREA: 458.02 SF





UNITS: 1022, 1023, 1024

624, 626 724, 726

824, 826 922, 924 UNITS: 623, 723, 823, 921, 1021 AREA: 458.02 SF







UNITS: 215, 217, 219, 221, 223 315, 317, 319, 321, 323 415, 417, 419, 421, 423

UNIT TYPE 1B11 412.22 SF





UNITS: 927, 928, 930



UNITS: 1027, 1028, 1030

UNIT TYPE 1B12 469.41 SF





UNITS: 226, 326, 426 AREA: 502.12 SF

UNIT TYPE 1B13 500.49 SF



9th FLOOR



UNITS:

107 AREA: 480.06 SF

227, 228, 229, 230, 232, 233 327, 328, 329, 330, 332, 333 427, 428, 429, 430, 431, 433, 434 UNITS:

**UNIT TYPE 1B2** 446.28 SF



9th FLOOR



507, 508 AREA: 456.22 SF 607, 608 AREA: 456.22 SF 707, 708 AREA: 456.22 SF 807, 808 AREA: 456.22 SF

#### **UNIT TYPE 1B5** 461.32 SF



9th FLOOR





UNIT: 105 AREA: 493.92 SF

231, 331, 432









2



UNIT: 931





UNITS: 225, 325, 425





UNITS: 212 312 412

UNIT TYPE 2B17 587.72 SF





UNITS: 236, 336, 437



9th FLOOR



238, 338, 439 UNITS:

UNITS: 241, 341, 442 AREA: 726.99 SF

**UNIT TYPE 2B4** 720.37 SF



9th FLOOR











UNITS: 522 AREA: 683