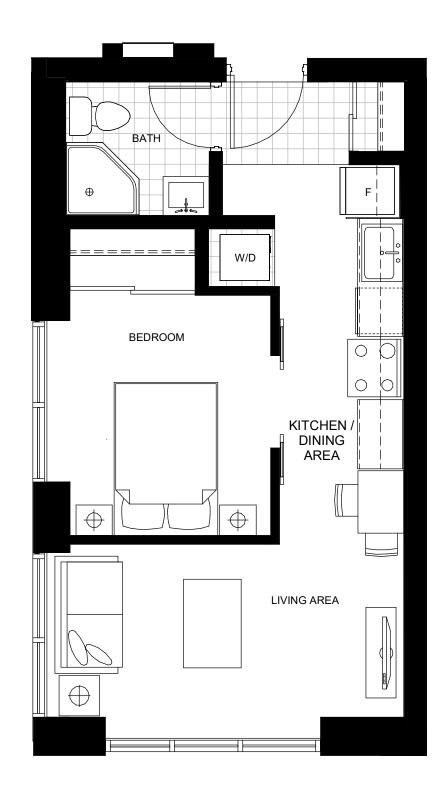

UNIT TYPE 1B10 446.33 SF



UNITS: 523 AREA: 458.02 SF





UNITS: 1022, 1023, 1024

624, 626 724, 726

824, 826 922, 924 UNITS: 623, 723, 823, 921, 1021 AREA: 458.02 SF







UNITS: 215, 217, 219, 221, 223 315, 317, 319, 321, 323 415, 417, 419, 421, 423

UNIT TYPE 1B11 412.22 SF





UNITS: 927, 928, 930



UNITS: 1027, 1028, 1030

UNIT TYPE 1B12 469.41 SF





UNITS: 226, 326, 426 AREA: 502.12 SF

UNIT TYPE 1B13 500.49 SF



9th FLOOR



UNITS:

107 AREA: 480.06 SF

227, 228, 229, 230, 232, 233 327, 328, 329, 330, 332, 333 427, 428, 429, 430, 431, 433, 434 UNITS:

**UNIT TYPE 1B2** 446.28 SF



9th FLOOR



507, 508 AREA: 456.22 SF 607, 608 AREA: 456.22 SF 707, 708 AREA: 456.22 SF 807, 808 AREA: 456.22 SF

#### **UNIT TYPE 1B5** 461.32 SF



9th FLOOR





UNIT: 105 AREA: 493.92 SF

231, 331, 432









2



UNIT: 931





UNITS: 225, 325, 425





UNITS: 212 312 412

UNIT TYPE 2B17 587.72 SF





UNITS: 236, 336, 437



9th FLOOR



238, 338, 439 UNITS:

UNITS: 241, 341, 442 AREA: 726.99 SF

**UNIT TYPE 2B4** 720.37 SF



9th FLOOR











UNITS: 522 AREA: 683.86 SF



UNITS: 616, 716, 816, 914





619 719

#### **UNIT TYPE 2B6** 672.26