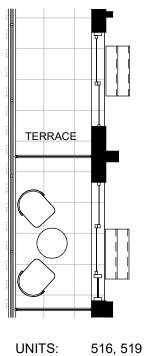

TYPE 1B11 412.22 SF





UNITS: 927, 928, 930



UNITS: 1027, 1028, 1030

UNIT TYPE 1B12 469.41 SF





UNITS: 226, 326, 426 AREA: 502.12 SF

UNIT TYPE 1B13 500.49 SF



9th FLOOR



UNITS:

107 AREA: 480.06 SF

227, 228, 229, 230, 232, 233 327, 328, 329, 330, 332, 333 427, 428, 429, 430, 431, 433, 434 UNITS:

**UNIT TYPE 1B2** 446.28 SF



9th FLOOR



507, 508 AREA: 456.22 SF 607, 608 AREA: 456.22 SF 707, 708 AREA: 456.22 SF 807, 808 AREA: 456.22 SF

#### **UNIT TYPE 1B5** 461.32 SF



9th FLOOR





UNIT: 105 AREA: 493.92 SF

231, 331, 432









2



UNIT: 931





UNITS: 225, 325, 425





UNITS: 212 312 412

UNIT TYPE 2B17 587.72 SF





UNITS: 236, 336, 437



9th FLOOR



238, 338, 439 UNITS:

UNITS: 241, 341, 442 AREA: 726.99 SF

**UNIT TYPE 2B4** 720.37 SF



9th FLOOR











UNITS: 522 AREA: 683.86 SF



UNITS: 616, 716, 816, 914





619 719

#### **UNIT TYPE 2B6** 672.26 SF

819 917





9th FLOOR



UNITS: 235, 335, 436

UNIT TYPE STUDIO 3 317.57 SF



#### UNIT TYPE STUDIO 5 352.44 SF





# Schedule 'A' 652 PRINCESS STREET, KINGSTON, ON.