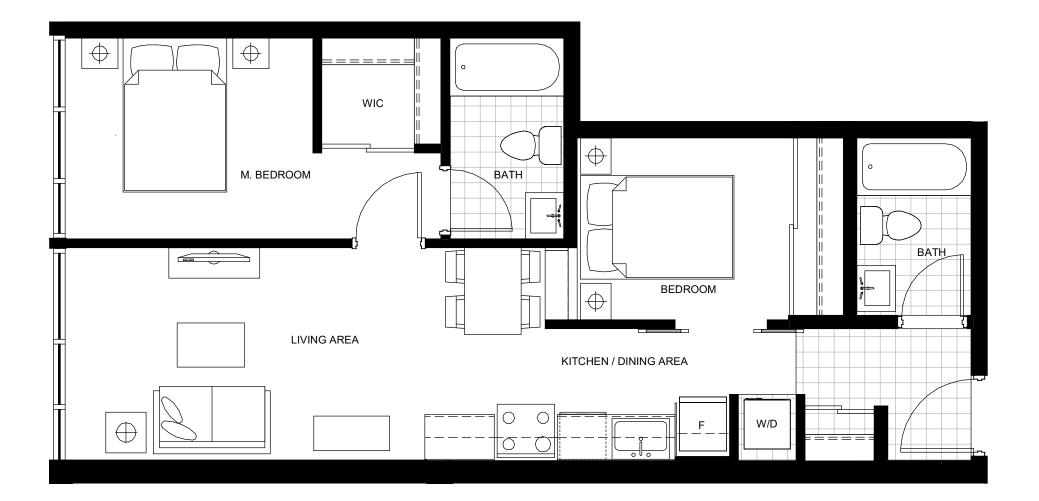

UNIT TYPE 2B17 587.72 SF

UNITS: 236, 336, 437

9th FLOOR

238, 338, 439 UNITS:

UNITS: 241, 341, 442 AREA: 726.99 SF

**UNIT TYPE 2B4** 720.37 SF

9th FLOOR

UNITS: 522 AREA: 683.86 SF