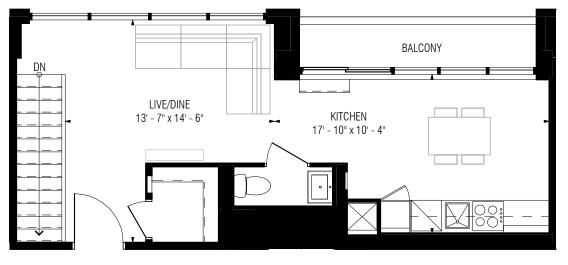

## 2 BED

| INTERIOR: | 868 S.F. | L3 / L7 | DOWNSTAIRS        |
|-----------|----------|---------|-------------------|
| EXTERIOR: | 55 S.F.  |         | LEVEL             |
| TOTAL:    | 924 S.F. | L5 / L8 | UPSTAIRS<br>LEVEL |