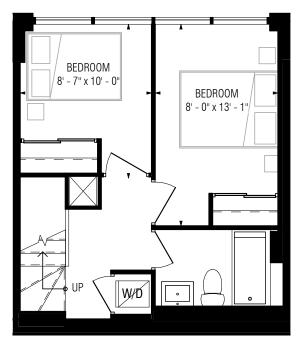

## 2 BED

| INTERIOR: | 868 S.F. | L3 / L7 | DOWNSTAIRS        |
|-----------|----------|---------|-------------------|
| EXTERIOR: | 55 S.F.  |         | LEVEL             |
| TOTAL:    | 924 S.F. | L5 / L8 | UPSTAIRS<br>LEVEL |

UPSTAIRS LEVEL