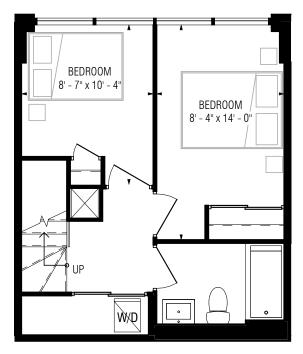

## 2 BED

| INTERIOR: | 868 S.F. | L3 / L7 | DOWNSTAIRS        |
|-----------|----------|---------|-------------------|
| EXTERIOR: | 55 S.F.  |         | LEVEL             |
| TOTAL:    | 924 S.F. | L5 / L8 | UPSTAIRS<br>LEVEL |

UPSTAIRS LEVEL