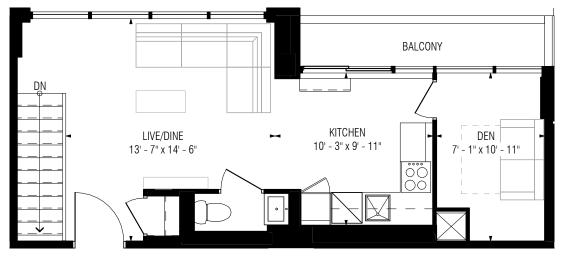

### NORTH SUITES 510 & 808

### 2 BED + DEN

| INTERIOR: | 867 S.F. | L3 / L7 | DOWNSTAIRS<br>LEVEL |
|-----------|----------|---------|---------------------|
| EXTERIOR: | 55 S.F.  |         | UPSTAIRS            |
| TOTAL:    | 922 S.F. | L5 / L8 | LEVEL               |