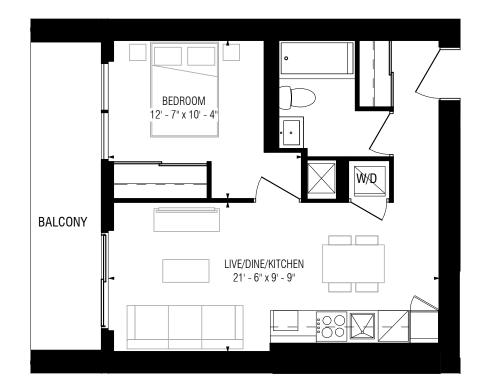

# **1 BED** INTERIOR: 503 S.F. EXTERIOR: 114 S.F. TOTAL: 617 S.F.

UPSTAIRS LEVEL