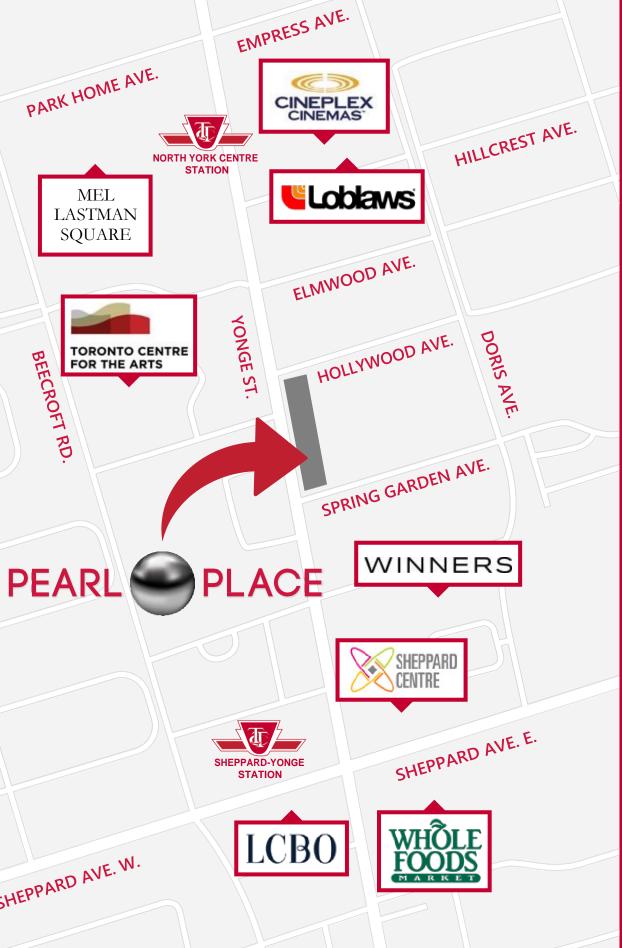

#### STEPS TO THE SUBWAY

Perhaps the greatest convenience of life at Pearl Place is the unbeatable proximity to Sheppard Subway Station. Located just steps from Pearl Place, Sheppard Subway gives you access to both the Yonge and the Sheppard subway lines, letting you get virtually anywhere in the city in a matter of minutes.

#### SHOPPING & DINING

North York City Centre offers a true abundance of nearby shopping and dining destinations nearby. Take a stroll down Yonge St. to discover everything from fast food to fine dining to delicious world cuisine. Shop for top fashions at nearby Sheppard Centre, Centrepoint mall or numerous other destinations. Experience the many pleasures of life at North York's ultimate urban lifestyle location.

#### NORTH YORK'S ARTS & CULTURE CLUB

Pearl place is located just steps from the Toronto Centre For the Arts. The Centre has four separate theatres and plays host to numerous world-class productions throughout the year. Everything from live music, to theatre to dance and everything in between can be enjoyed here. Pearl Place is also located within easy walking distance to Calude Watson High School for The Arts and the Solar Stage Theatre.

### MEL LASTMAN SQUARE

This iconic square is a year round hub of exiting community events and activities. From farmers markets in the summer, to ice skating in the winter, and with countless concerts and festivals all year round, there's never a dull moment here.