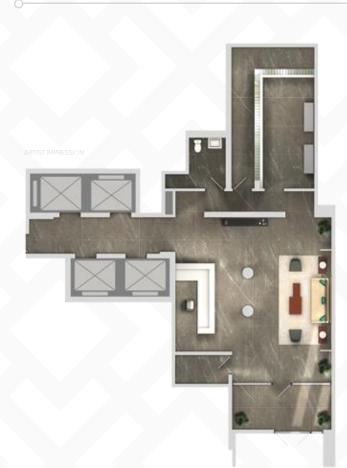

### SOPHISTICATED SUITE DESIGNS

The suites at Pearl Place are a vision of highly functional prestige living. Open concept floor plans create spaces of vibrancy and splendour — the ultimate stage for your new luxurious urban lifestyle. Chef-inspired kitchens blend seamlessly with chic living and dining areas, creating the perfect forum for your next dinner party. Elegant master suites feature lavish ensuite bathrooms that let you cleanse and unwind after a long day. In fact, every square inch of the suites at Pearl Place have been designed for your maximum comfort and pleasure. Enjoy.