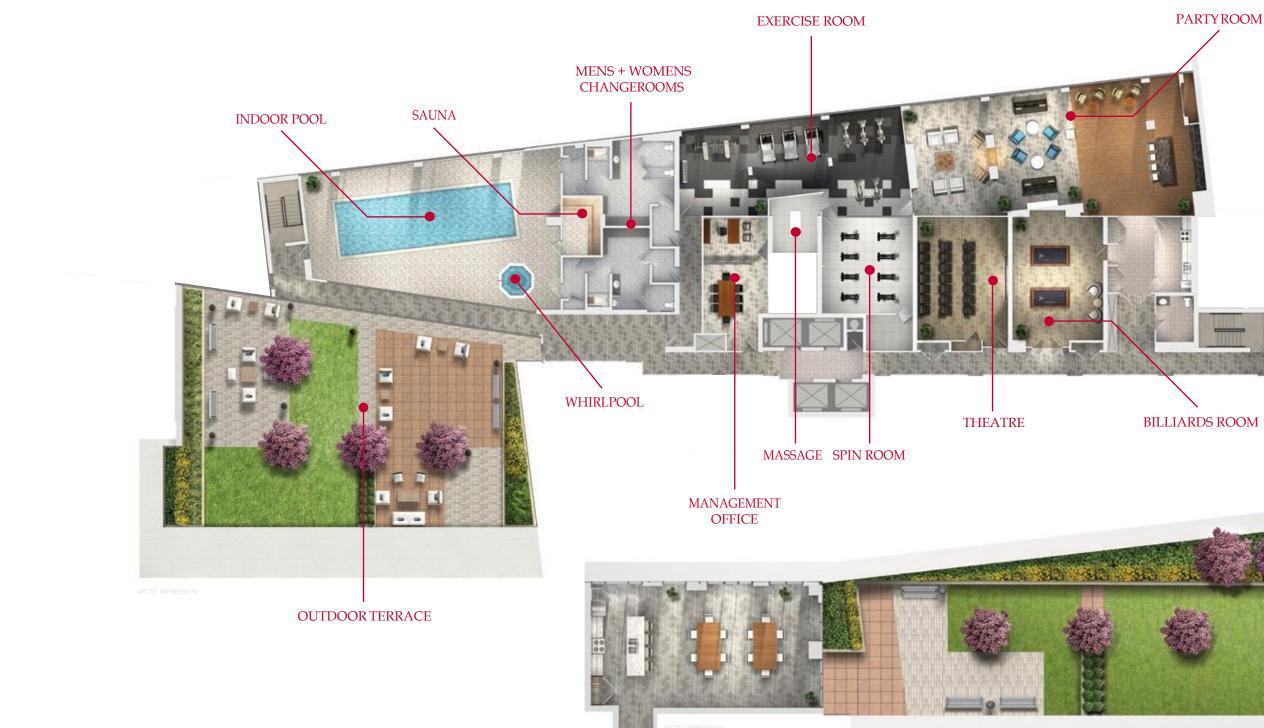

# RELAX & ENJOY

The state-of-the-art amenities complex at pearl place is second to none. Crafted to the standards of a high-end spa, fitness centre and social club built into one, our comprehensive selection of amenities will keep you fit and entertained for years to come. Swim laps in the indoor pool. Stay in shape in the spectacular fitness centre. Entertain friends in the party room, or lounge on the outdoor terrace. All of these world class amenities are yours to enjoy when you call Pearl Place home.

OUTDOOR TERRACE

**GUEST SUITE** 