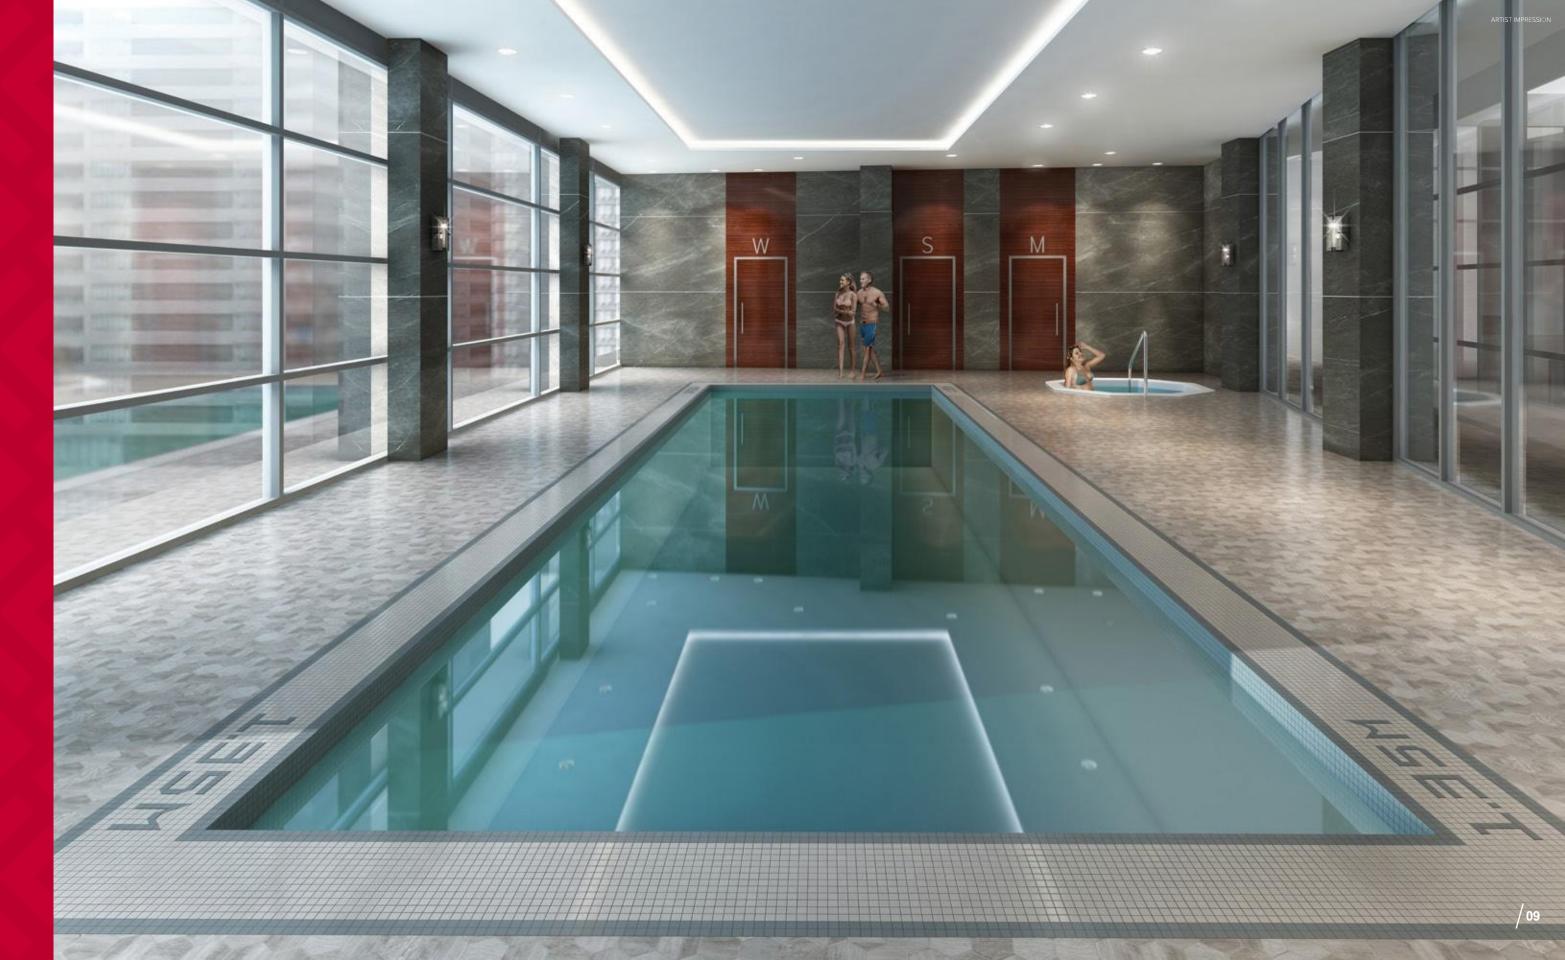

## REFRESH & RENEW

Discover an intimate retreat of pure tranquillity with the private residents pool area at Pearl Place. Large windows let in ample sunlight and provide views of the surrounding city skyline, creating a truly unique swimming experience. After you've enjoyed a few laps, you can soothe your tired muscles in the hot tub or sauna. The pool area also features complete men's and women's change roomfacilities.